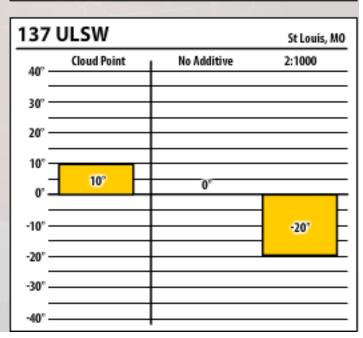

|             |              |

| 300    | PTW         |             |        | St Louis, MO |
|--------|-------------|-------------|--------|--------------|
| 40° -  | Cloud Point | No Additive | 1:1500 | 1:3000       |
| 30° -  |             |             |        |              |
| 20°    |             |             |        |              |
| 10° -  |             |             |        |              |
| 0' -   | 5°          | 0°          |        |              |
| -10° - |             |             | -6"    | NaN°         |
| -20° - |             |             |        |              |
| -30° - |             |             |        |              |
| -      |             |             |        |              |
| -40° - |             |             |        |              |