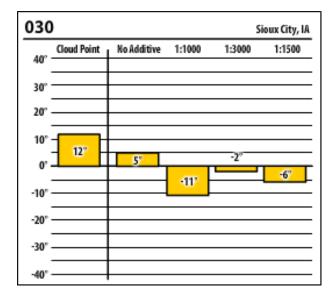

|                  |

| 1:2500 Springfield, T |             |             |               |  |  |
|-----------------------|-------------|-------------|---------------|--|--|
| 40° —                 | Cloud Point | No Additive | Primrose 2003 |  |  |
| 30° —                 |             |             |               |  |  |
| 20° —                 |             |             |               |  |  |
| 10°                   | 9°          | 0.          | 7°            |  |  |
| -10° —                |             |             |               |  |  |
| -20° —                |             |             |               |  |  |
| -30° —                |             |             |               |  |  |
| -40° —                |             |             |               |  |  |