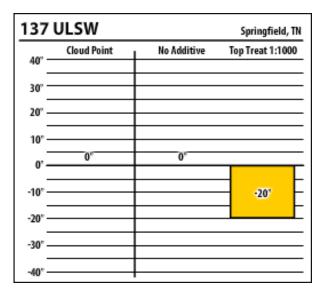

| 137B   |             |             | Springfield, TN  |
|--------|-------------|-------------|------------------|
| 40° —  | Cloud Point | No Additive | Top Treat 1:2000 |
| 30" —  |             |             |                  |
| 20" —  |             |             |                  |
| 10° —  |             |             |                  |
| 0' —   | 0°          | 0°          |                  |
| -10° — |             |             | -15'             |
| -20° — |             |             |                  |
| -30° — |             |             |                  |
| -40° — |             |             |                  |