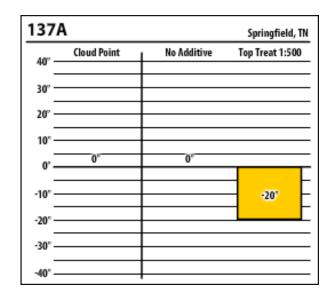

## October 2014

| 137 ULSW Springfield, TN |             |             |                 |  |  |
|--------------------------|-------------|-------------|-----------------|--|--|
| 40° —                    | Cloud Point | No Additive | Top Treat 1:750 |  |  |
| 30" —                    |             |             |                 |  |  |
| 20° —                    |             |             |                 |  |  |
| 10° —                    |             |             |                 |  |  |
| 0' —                     | 0"          | 0"          |                 |  |  |
| -10° —                   |             |             | -22'            |  |  |
| -20° —                   |             |             |                 |  |  |
| -30° —                   |             |             |                 |  |  |
| -40° —                   |             |             |                 |  |  |