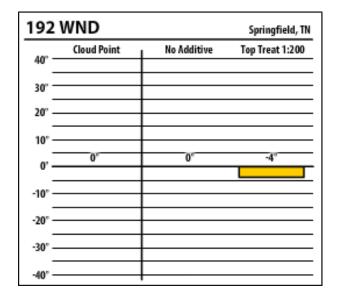

|             |                  |

| 1:2500 Springfield, T |             |             |               |  |  |
|-----------------------|-------------|-------------|---------------|--|--|
| 40° —                 | Cloud Point | No Additive | Primrose 2003 |  |  |
| 30° —                 |             |             |               |  |  |
| 20° —                 |             |             |               |  |  |
| 10°                   | 9°          | 0.          | 7°            |  |  |
| -10° —                |             |             |               |  |  |
| -20° —                |             |             |               |  |  |
| -30° —                |             |             |               |  |  |
| -40° —                |             |             |               |  |  |