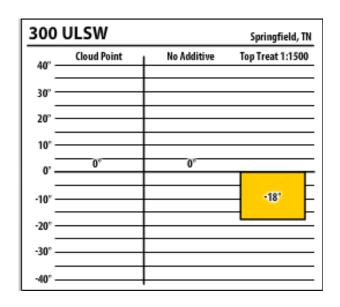

|                  |

| 1:2500 Springfield, T |             |             |               |  |  |
|-----------------------|-------------|-------------|---------------|--|--|
| 40° —                 | Cloud Point | No Additive | Primrose 2003 |  |  |
| 30° —                 |             |             |               |  |  |
| 20° —                 |             |             |               |  |  |
| 10°                   | 9°          | 0.          | 7°            |  |  |
| -10° —                |             |             |               |  |  |
| -20° —                |             |             |               |  |  |
| -30° —                |             |             |               |  |  |
| -40° —                |             |             |               |  |  |