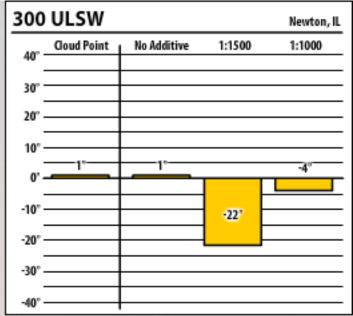

--------|-------------|--------|--------|--|--|
| 40°                      | Cloud Point | No Additive | 1:1500 | 1:3000 |  |  |
| 30"                      |             |             |        |        |  |  |
| 20°                      |             |             |        |        |  |  |
| 10°                      |             |             |        |        |  |  |
| 0'-                      |             | 0°          |        |        |  |  |
| -10°                     | true'       |             | -24'   | -15'   |  |  |
| -20°                     |             |             |        |        |  |  |
| -30°                     |             |             |        |        |  |  |
| -40°                     |             |             |        |        |  |  |