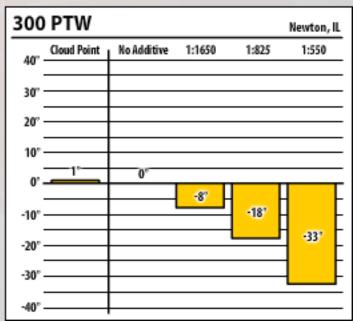

## Illinois

January 2015

| 137 ULSW Newton, IL |             |             |        |       |  |  |
|---------------------|-------------|-------------|--------|-------|--|--|
| 40°                 | Cloud Point | No Additive | 1:1000 | 1:500 |  |  |
| 30°                 |             |             |        |       |  |  |
| 20°                 |             |             |        |       |  |  |
| 10°                 |             |             |        |       |  |  |
| 0' -                | 5°          | _1°_        |        |       |  |  |
| -10°                |             |             | -15'   | -24"  |  |  |
| -20°                |             |             |        | 27    |  |  |
| -30°                |             |             |        |       |  |  |
| -40°                |             |             |        |       |  |  |