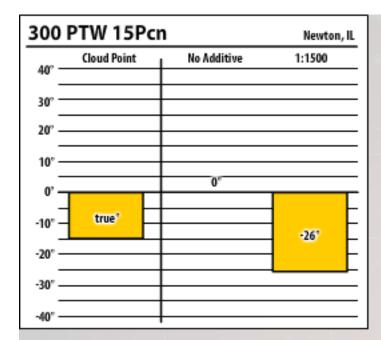

| 300 PTW 11Pcn Newton, IL |             |             |        |        |  |  |
|--------------------------|-------------|-------------|--------|--------|--|--|
| 40°                      | Cloud Point | No Additive | 1:1500 | 1:3000 |  |  |
| 30"                      |             |             |        |        |  |  |
| 20°                      |             |             |        |        |  |  |
| 10°                      |             |             |        |        |  |  |
| 0'-                      |             | 0°          |        |        |  |  |
| -10°                     | true'       |             | -24'   | -15'   |  |  |
| -20°                     |             |             |        |        |  |  |
| -30°                     |             |             |        |        |  |  |
| -40°                     |             |             |        |        |  |  |