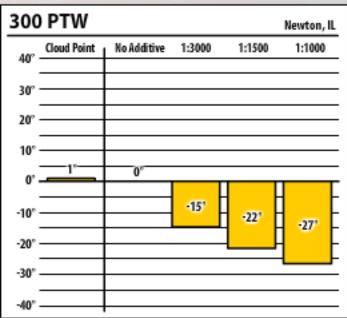

| 300 PTW 11Pcn Newton, IL |             |             |        |        |  |  |
|--------------------------|-------------|-------------|--------|--------|--|--|
| 40°                      | Cloud Point | No Additive | 1:1500 | 1:3000 |  |  |
| 30"                      |             |             |        |        |  |  |
| 20°                      |             |             |        |        |  |  |
| 10°                      |             |             |        |        |  |  |
| 0'-                      |             | 0°          |        |        |  |  |
| -10°                     | true'       |             | -24'   | -15'   |  |  |
| -20°                     |             |             |        |        |  |  |
| -30°                     |             |             |        |        |  |  |
| -40°                     |             |             |        |        |  |  |