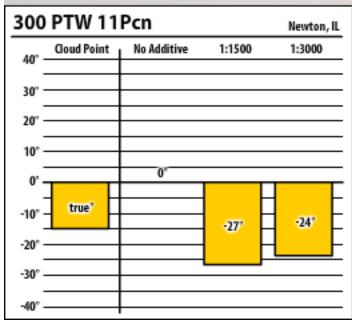

| 300 PTW 11Pcn Newton, IL |             |             |        |        |  |  |
|--------------------------|-------------|-------------|--------|--------|--|--|
| 40°                      | Cloud Point | No Additive | 1:1500 | 1:3000 |  |  |
| 30"                      |             |             |        |        |  |  |
| 20°                      |             |             |        |        |  |  |
| 10°                      |             |             |        |        |  |  |
| 0'-                      |             | 0°          |        |        |  |  |
| -10°                     | true'       |             | -24'   | -15'   |  |  |
| -20°                     |             |             |        |        |  |  |
| -30°                     |             |             |        |        |  |  |
| -40°                     |             |             |        |        |  |  |