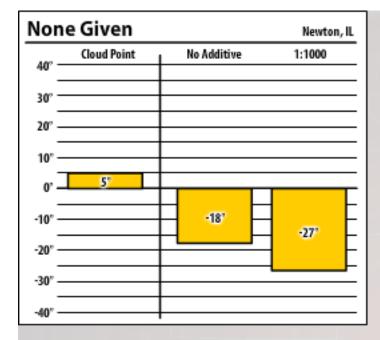

## Illinois

January 2015

| 137 ULSW Newton, IL |             |             |        |       |  |  |
|---------------------|-------------|-------------|--------|-------|--|--|
| 40°                 | Cloud Point | No Additive | 1:1000 | 1:500 |  |  |
| 30°                 |             |             |        |       |  |  |
| 20°                 |             |             |        |       |  |  |
| 10°                 |             |             |        |       |  |  |
| 0' -                | 5°          | _1°_        |        |       |  |  |
| -10°                |             |             | -15'   | -24"  |  |  |
| -20°                |             |             |        | 27    |  |  |
| -30°                |             |             |        |       |  |  |
| -40°                |             |             |        |       |  |  |