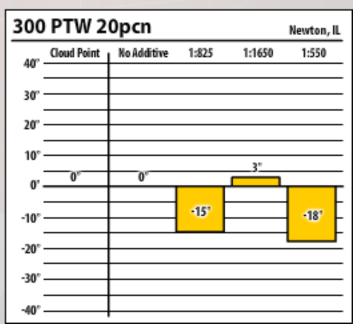

## Illinois

January 2015

| 137 ULSW Newton, IL |             |             |        |       |  |  |
|---------------------|-------------|-------------|--------|-------|--|--|
| 40°                 | Cloud Point | No Additive | 1:1000 | 1:500 |  |  |
| 30°                 |             |             |        |       |  |  |
| 20°                 |             |             |        |       |  |  |
| 10°                 |             |             |        |       |  |  |
| 0' -                | 5°          | _1°_        |        |       |  |  |
| -10°                |             |             | -15'   | -24"  |  |  |
| -20°                |             |             |        | 27    |  |  |
| -30°                |             |             |        |       |  |  |
| -40°                |             |             |        |       |  |  |