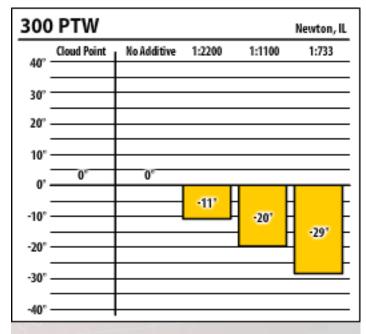

| 300 PTW 11Pcn Newton, IL |             |             |        |        |  |  |
|--------------------------|-------------|-------------|--------|--------|--|--|
| 40°                      | Cloud Point | No Additive | 1:1500 | 1:3000 |  |  |
| 30"                      |             |             |        |        |  |  |
| 20°                      |             |             |        |        |  |  |
| 10°                      |             |             |        |        |  |  |
| 0'-                      |             | 0°          |        |        |  |  |
| -10°                     | true'       |             | -24'   | -15'   |  |  |
| -20°                     |             |             |        |        |  |  |
| -30°                     |             |             |        |        |  |  |
| -40°                     |             |             |        |        |  |  |