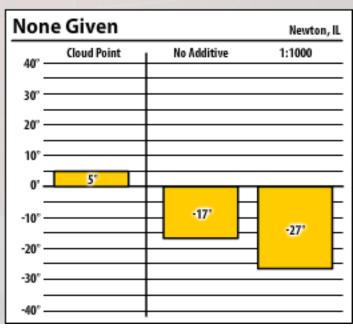

## Illinois

January 2015

| 137 ULSW Newton, IL |             |             |        |       |  |  |
|---------------------|-------------|-------------|--------|-------|--|--|
| 40°                 | Cloud Point | No Additive | 1:1000 | 1:500 |  |  |
| 30°                 |             |             |        |       |  |  |
| 20°                 |             |             |        |       |  |  |
| 10°                 |             |             |        |       |  |  |
| 0' -                | 5°          | _1°_        |        |       |  |  |
| -10°                |             |             | -15'   | -24"  |  |  |
| -20°                |             |             |        | 27    |  |  |
| -30°                |             |             |        |       |  |  |
| -40°                |             |             |        |       |  |  |