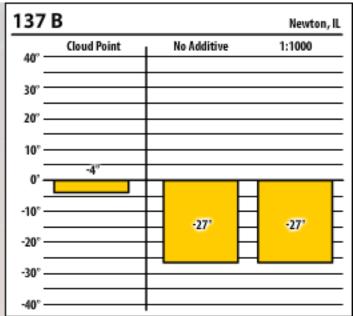

## Illinois

January 2015

| 137 ULSW Newton, IL |             |             |        |       |  |  |
|---------------------|-------------|-------------|--------|-------|--|--|
| 40°                 | Cloud Point | No Additive | 1:1000 | 1:500 |  |  |
| 30°                 |             |             |        |       |  |  |
| 20°                 |             |             |        |       |  |  |
| 10°                 |             |             |        |       |  |  |
| 0' -                | 5°          | _1°_        |        |       |  |  |
| -10°                |             |             | -15'   | -24"  |  |  |
| -20°                |             |             |        | 27    |  |  |
| -30°                |             |             |        |       |  |  |
| -40°                |             |             |        |       |  |  |