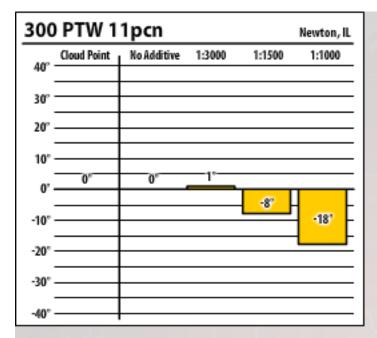

| 300 PTW 11Pcn Newton, IL |             |             |        |        |  |  |
|--------------------------|-------------|-------------|--------|--------|--|--|
| 40°                      | Cloud Point | No Additive | 1:1500 | 1:3000 |  |  |
| 30"                      |             |             |        |        |  |  |
| 20°                      |             |             |        |        |  |  |
| 10°                      |             |             |        |        |  |  |
| 0'-                      |             | 0°          |        |        |  |  |
| -10°                     | true'       |             | -24'   | -15'   |  |  |
| -20°                     |             |             |        |        |  |  |
| -30°                     |             |             |        |        |  |  |
| -40°                     |             |             |        |        |  |  |