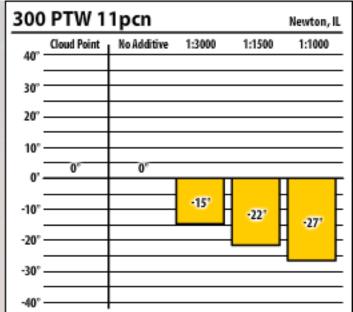

| 300 PTW 11Pcn Newton, IL |             |             |        |        |  |  |
|--------------------------|-------------|-------------|--------|--------|--|--|
| 40°                      | Cloud Point | No Additive | 1:1500 | 1:3000 |  |  |
| 30"                      |             |             |        |        |  |  |
| 20°                      |             |             |        |        |  |  |
| 10°                      |             |             |        |        |  |  |
| 0'-                      |             | 0°          |        |        |  |  |
| -10°                     | true'       |             | -24'   | -15'   |  |  |
| -20°                     |             |             |        |        |  |  |
| -30°                     |             |             |        |        |  |  |
| -40°                     |             |             |        |        |  |  |