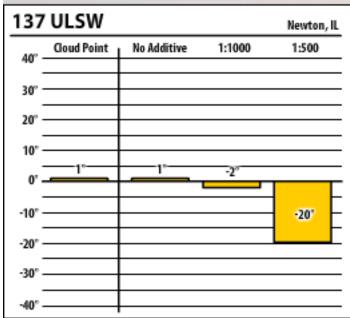

## Illinois

January 2015

| 137 ULSW Newton, IL |             |             |        |       |  |  |
|---------------------|-------------|-------------|--------|-------|--|--|
| 40°                 | Cloud Point | No Additive | 1:1000 | 1:500 |  |  |
| 30°                 |             |             |        |       |  |  |
| 20°                 |             |             |        |       |  |  |
| 10°                 |             |             |        |       |  |  |
| 0' -                | 5°          | _1°_        |        |       |  |  |
| -10°                |             |             | -15'   | -24"  |  |  |
| -20°                |             |             |        | 27    |  |  |
| -30°                |             |             |        |       |  |  |
| -40°                |             |             |        |       |  |  |