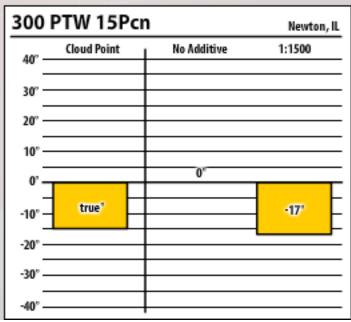

| 300 PTW 11Pcn Newton, IL |             |             |        |        |  |  |
|--------------------------|-------------|-------------|--------|--------|--|--|
| 40°                      | Cloud Point | No Additive | 1:1500 | 1:3000 |  |  |
| 30"                      |             |             |        |        |  |  |
| 20°                      |             |             |        |        |  |  |
| 10°                      |             |             |        |        |  |  |
| 0'-                      |             | 0°          |        |        |  |  |
| -10°                     | true'       |             | -24'   | -15'   |  |  |
| -20°                     |             |             |        |        |  |  |
| -30°                     |             |             |        |        |  |  |
| -40°                     |             |             |        |        |  |  |