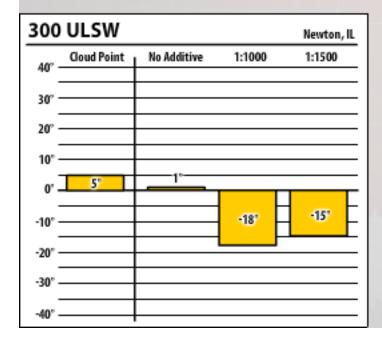

## Illinois

January 2015

| 137 ULSW Newton, IL |             |             |        |       |  |  |
|---------------------|-------------|-------------|--------|-------|--|--|
| 40°                 | Cloud Point | No Additive | 1:1000 | 1:500 |  |  |
| 30°                 |             |             |        |       |  |  |
| 20°                 |             |             |        |       |  |  |
| 10°                 |             |             |        |       |  |  |
| 0' -                | 5°          | _1°_        |        |       |  |  |
| -10°                |             |             | -15'   | -24"  |  |  |
| -20°                |             |             |        | 27    |  |  |
| -30°                |             |             |        |       |  |  |
| -40°                |             |             |        |       |  |  |