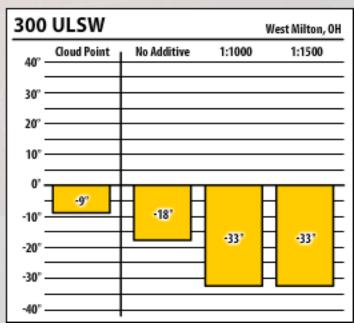

## Ohio

## January 2015

| Inerspec Shreve, OH |             |             |        |  |  |
|---------------------|-------------|-------------|--------|--|--|
| 40° —               | Cloud Point | No Additive | 1:1333 |  |  |
| 30° -               |             |             |        |  |  |
| 20° —               |             |             |        |  |  |
| 10° —               |             |             |        |  |  |
| 0' —                | 7°          | 0°          |        |  |  |
| -10° —              |             |             | 26'    |  |  |
| -20° —              |             |             | 1 20   |  |  |
| -30° —              |             |             |        |  |  |
| -40° —              |             |             |        |  |  |