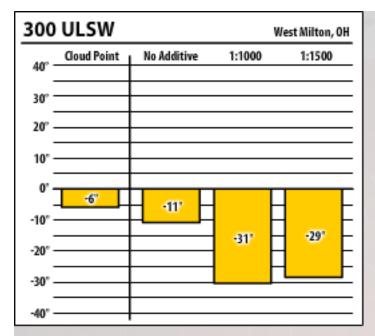

| 300 ULSW |             |             | Oak Harbor, OH |  |
|----------|-------------|-------------|----------------|--|
| 40°      | Cloud Point | No Additive | 1:1500         |  |
| 30"      |             |             |                |  |
| 20° —    |             |             |                |  |
| 10° —    |             |             |                |  |
| 0' —     | -8"         | 0.          |                |  |
| -10°     | •           |             | -131           |  |
| -20° —   |             |             |                |  |
| -30° —   |             |             |                |  |
| -40° —   |             |             |                |  |