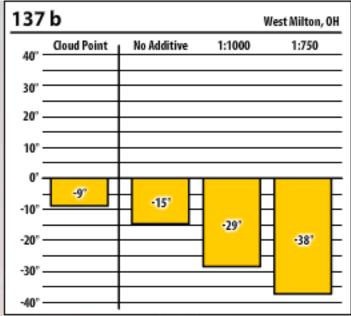

|                |  |

| None Given Shreve, OH |             |             |            |  |
|-----------------------|-------------|-------------|------------|--|
| 40° —                 | Cloud Point | No Additive | None Given |  |
| 30° —                 |             |             |            |  |
| 20° —                 |             |             |            |  |
| 10° —                 |             |             |            |  |
| 0, —                  | -8"         | 0°          | -8"        |  |
| -10° —                |             |             |            |  |
| -20° —                |             |             |            |  |
| -30° —                |             |             |            |  |
| -40° —                |             |             |            |  |