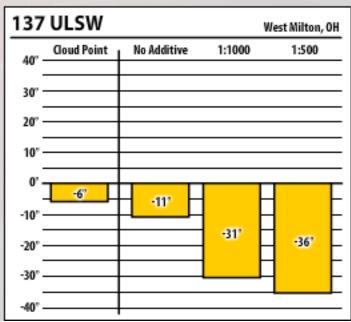

## Ohio

## January 2015

| Inerspec Shreve, OH |             |             |        |  |  |
|---------------------|-------------|-------------|--------|--|--|
| 40° —               | Cloud Point | No Additive | 1:1333 |  |  |
| 30° -               |             |             |        |  |  |
| 20° —               |             |             |        |  |  |
| 10° —               |             |             |        |  |  |
| 0' —                | 7°          | 0°          |        |  |  |
| -10° —              |             |             | 26'    |  |  |
| -20° —              |             |             | 1 20   |  |  |
| -30° —              |             |             |        |  |  |
| -40° —              |             |             |        |  |  |