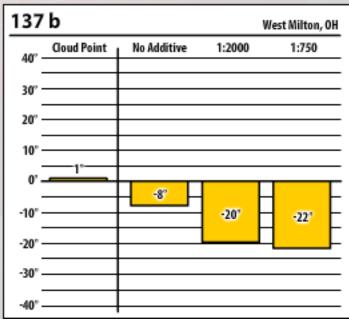

|

| None Given Shreve, OH |             |             |            |  |
|-----------------------|-------------|-------------|------------|--|
| 40° —                 | Cloud Point | No Additive | None Given |  |
| 30° —                 |             |             |            |  |
| 20° —                 |             |             |            |  |
| 10° —                 |             |             |            |  |
| 0, —                  | -8"         | 0°          | -8"        |  |
| -10° —                |             |             |            |  |
| -20° —                |             |             |            |  |
| -30° —                |             |             |            |  |
| -40° —                |             |             |            |  |