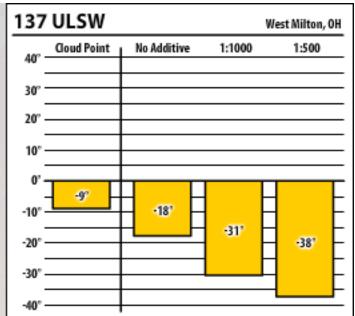

## Ohio

## January 2015

| Inerspec Shreve, OH |             |             |        |  |  |
|---------------------|-------------|-------------|--------|--|--|
| 40° —               | Cloud Point | No Additive | 1:1333 |  |  |
| 30° -               |             |             |        |  |  |
| 20° —               |             |             |        |  |  |
| 10° —               |             |             |        |  |  |
| 0' —                | 7°          | 0°          |        |  |  |
| -10° —              |             |             | 26'    |  |  |
| -20° —              |             |             | 1 20   |  |  |
| -30° —              |             |             |        |  |  |
| -40° —              |             |             |        |  |  |