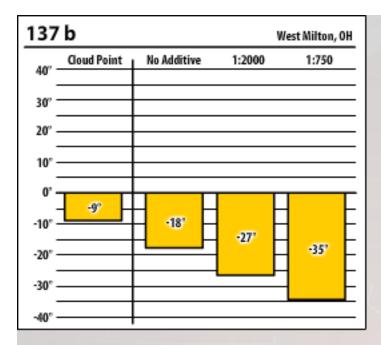

## Ohio

## January 2015

| Inerspec Shreve, OH |             |             |        |  |  |
|---------------------|-------------|-------------|--------|--|--|
| 40° —               | Cloud Point | No Additive | 1:1333 |  |  |
| 30° -               |             |             |        |  |  |
| 20° —               |             |             |        |  |  |
| 10° —               |             |             |        |  |  |
| 0' —                | 7°          | 0°          |        |  |  |
| -10° —              |             |             | 26'    |  |  |
| -20° —              |             |             | 1 20   |  |  |
| -30° —              |             |             |        |  |  |
| -40° —              |             |             |        |  |  |