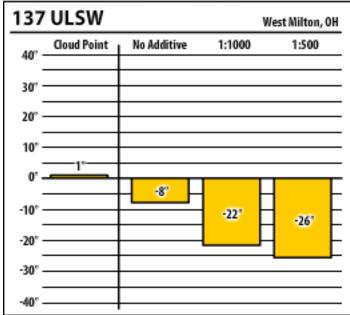

## Ohio

## January 2015

| Inerspec Shreve, OH |             |             |        |  |  |
|---------------------|-------------|-------------|--------|--|--|
| 40° —               | Cloud Point | No Additive | 1:1333 |  |  |
| 30° -               |             |             |        |  |  |
| 20° —               |             |             |        |  |  |
| 10° —               |             |             |        |  |  |
| 0' —                | 7°          | 0°          |        |  |  |
| -10° —              |             |             | 26'    |  |  |
| -20° —              |             |             | 1 20   |  |  |
| -30° —              |             |             |        |  |  |
| -40° —              |             |             |        |  |  |