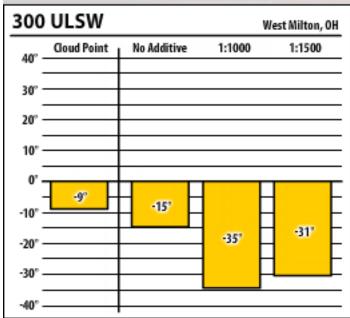

| 300 ULSW |             |             | Oak Harbor, OH |  |
|----------|-------------|-------------|----------------|--|
| 40°      | Cloud Point | No Additive | 1:1500         |  |
| 30"      |             |             |                |  |
| 20° —    |             |             |                |  |
| 10° —    |             |             |                |  |
| 0' —     | -8"         | 0.          |                |  |
| -10°     | •           |             | -131           |  |
| -20° —   |             |             |                |  |
| -30° —   |             |             |                |  |
| -40° —   |             |             |                |  |