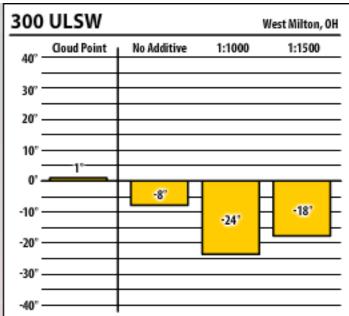

| 300 ULSW |             |             | Oak Harbor, OH |  |
|----------|-------------|-------------|----------------|--|
| 40°      | Cloud Point | No Additive | 1:1500         |  |
| 30"      |             |             |                |  |
| 20° —    |             |             |                |  |
| 10° —    |             |             |                |  |
| 0' —     | -8"         | 0.          |                |  |
| -10°     | •           |             | -131           |  |
| -20° —   |             |             |                |  |
| -30° —   |             |             |                |  |
| -40° —   |             |             |                |  |