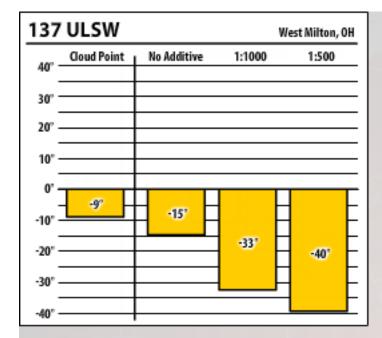

|                |  |

| None Given Shreve, OH |             |             |            |  |
|-----------------------|-------------|-------------|------------|--|
| 40° —                 | Cloud Point | No Additive | None Given |  |
| 30° —                 |             |             |            |  |
| 20° —                 |             |             |            |  |
| 10° —                 |             |             |            |  |
| 0, —                  | -8"         | 0°          | -8"        |  |
| -10° —                |             |             |            |  |
| -20° —                |             |             |            |  |
| -30° —                |             |             |            |  |
| -40° —                |             |             |            |  |