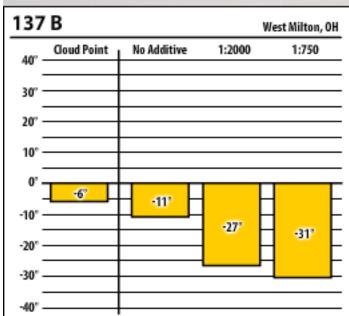

| None Given Shreve, OH |             |             |            |  |
|-----------------------|-------------|-------------|------------|--|
| 40° —                 | Cloud Point | No Additive | None Given |  |
| 30° —                 |             |             |            |  |
| 20° —                 |             |             |            |  |
| 10° —                 |             |             |            |  |
| 0, —                  | -8"         | 0°          | -8"        |  |
| -10° —                |             |             |            |  |
| -20° —                |             |             |            |  |
| -30° —                |             |             |            |  |
| -40° —                |             |             |            |  |