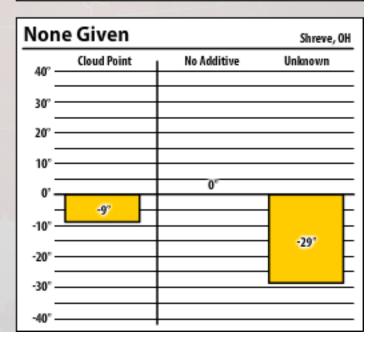

| None Given Shreve, OH |             |             |            |  |
|-----------------------|-------------|-------------|------------|--|
| 40° —                 | Cloud Point | No Additive | None Given |  |
| 30° —                 |             |             |            |  |
| 20° —                 |             |             |            |  |
| 10° —                 |             |             |            |  |
| 0, —                  | -8"         | 0°          | -8"        |  |
| -10° —                |             |             |            |  |
| -20° —                |             |             |            |  |
| -30° —                |             |             |            |  |
| -40° —                |             |             |            |  |