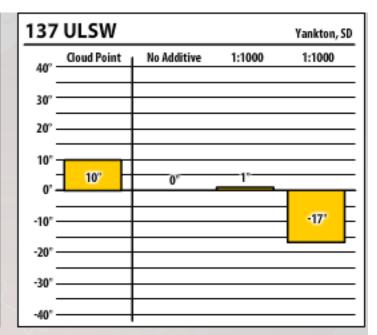

| 137 ULSW Yankton, SD |             |             |       |        |  |  |
|----------------------|-------------|-------------|-------|--------|--|--|
| 40°                  | Cloud Point | No Additive | 1:750 | 1:1000 |  |  |
| 30°                  |             |             |       |        |  |  |
| 20° -                |             |             |       |        |  |  |
| 10°                  | 9°          | 0°          | 0°    |        |  |  |
| 0' -                 | -           | •           |       |        |  |  |
| -10°                 |             |             |       | -27'   |  |  |
| -20°                 |             |             |       |        |  |  |
| -30° -               |             |             |       |        |  |  |
| -40° -               |             |             |       |        |  |  |