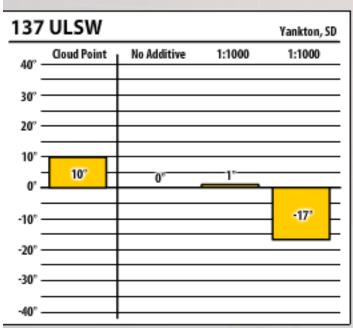

| 137 ULSW Yankton, SD |             |             |       |        |  |  |
|----------------------|-------------|-------------|-------|--------|--|--|
| 40°                  | Cloud Point | No Additive | 1:750 | 1:1000 |  |  |
| 30°                  |             |             |       |        |  |  |
| 20° -                |             |             |       |        |  |  |
| 10°                  | 9°          | 0°          | 0°    |        |  |  |
| 0' -                 | -           | •           |       |        |  |  |
| -10°                 |             |             |       | -27'   |  |  |
| -20°                 |             |             |       |        |  |  |
| -30° -               |             |             |       |        |  |  |
| -40° -               |             |             |       |        |  |  |