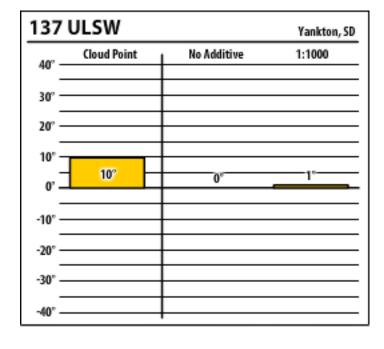

| 137 ULSW Yankton, SD |             |             |       |        |  |  |
|----------------------|-------------|-------------|-------|--------|--|--|
| 40°                  | Cloud Point | No Additive | 1:750 | 1:1000 |  |  |
| 30°                  |             |             |       |        |  |  |
| 20° -                |             |             |       |        |  |  |
| 10°                  | 9°          | 0°          | 0°    |        |  |  |
| 0' -                 | -           | •           |       |        |  |  |
| -10°                 |             |             |       | -27'   |  |  |
| -20°                 |             |             |       |        |  |  |
| -30° -               |             |             |       |        |  |  |
| -40° -               |             |             |       |        |  |  |