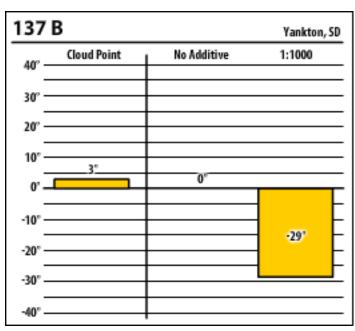

|  |  |  |
|----------------------|-------------|-------------|--------|--|--|--|
| 40° —                | Cloud Point | No Additive | 1:1500 |  |  |  |
| 30°                  |             |             |        |  |  |  |
| 20° —                |             |             |        |  |  |  |
| 10° —                |             |             |        |  |  |  |
| 0, —                 | 1°          | 0°          |        |  |  |  |
| -10° —               |             |             |        |  |  |  |
| -20° —               |             |             | -31"   |  |  |  |
| -30° —               |             |             | -      |  |  |  |
| _                    |             |             |        |  |  |  |
| -40° —               |             |             |        |  |  |  |







| 137 ULSW Yankton, SD |             |             |       |        |  |  |
|----------------------|-------------|-------------|-------|--------|--|--|
| 40°                  | Cloud Point | No Additive | 1:750 | 1:1000 |  |  |
| 30°                  |             |             |       |        |  |  |
| 20° -                |             |             |       |        |  |  |
| 10°                  | 9°          | 0°          | 0°    |        |  |  |
| 0' -                 | -           | •           |       |        |  |  |
| -10°                 |             |             |       | -27'   |  |  |
| -20°                 |             |             |       |        |  |  |
| -30° -               |             |             |       |        |  |  |
| -40° -               |             |