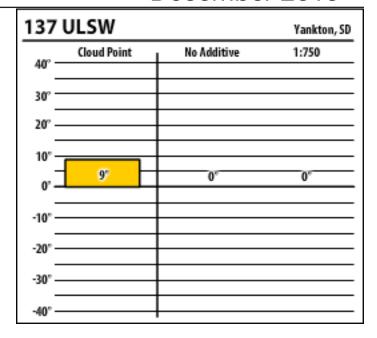

| 137 ULSW Yankton, SD |             |             |       |        |  |  |
|----------------------|-------------|-------------|-------|--------|--|--|
| 40°                  | Cloud Point | No Additive | 1:750 | 1:1000 |  |  |
| 30°                  |             |             |       |        |  |  |
| 20° -                |             |             |       |        |  |  |
| 10°                  | 9°          | 0°          | 0°    |        |  |  |
| 0' -                 | -           | •           |       |        |  |  |
| -10°                 |             |             |       | -27'   |  |  |
| -20°                 |             |             |       |        |  |  |
| -30° -               |             |             |       |        |  |  |
| -40° -               |             |             |       |        |  |  |