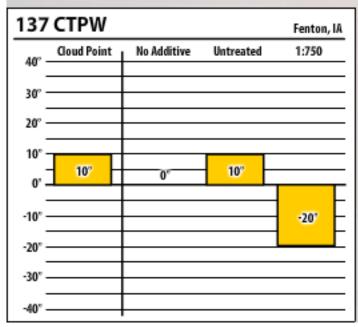

| 137 ULSW Fenton, IA |             |             |           |               |  |
|---------------------|-------------|-------------|-----------|---------------|--|
| 40° -               | Cloud Point | No Additive | Untreated | 1:1000        |  |
| 30°                 |             |             |           |               |  |
| 20° -               |             |             |           |               |  |
| 10° -               |             |             |           |               |  |
| 0' -                | 5°          | 0°          |           | $\overline{}$ |  |
| -10°                |             |             | -18'      | F             |  |
| -20°                |             |             |           | -29'          |  |
| -30° -              |             |             | 1         |               |  |
| -40° -              |             |             |           |               |  |

| 137 ULSW Fenton, IA |             |             |           |        |  |
|---------------------|-------------|-------------|-----------|--------|--|
| 40° -               | Cloud Point | No Additive | Untreated | 1:1000 |  |
| 30°                 |             |             |           |        |  |
| 20° -               |             |             |           |        |  |
| 10° -               |             |             |           |        |  |
| 0' -                | r           | 0°          | 5°        |        |  |
| -10° -              |             |             |           | -20'   |  |
| -20° -              |             |             |           |        |  |
| -30° -              |             |             |           |        |  |
| -40° -              |             |             |           |        |  |

| 137    | ULSW        |             |           | Fenton, IA |
|--------|-------------|-------------|-----------|------------|
| 40° -  | Cloud Point | No Additive | Untreated | 1:1000     |
| 30° -  |             |             |           |            |
| 20° -  |             |             |           |            |
| 10° -  |             |             |           |            |
| 0' -   | 7°          | 0°          | 5°        |            |
| -10° - |             |             |           | -18"       |
| -20° - |             |             |           |            |
| -30° - |             |             |           |            |
| -40° - |             |             |           |            |