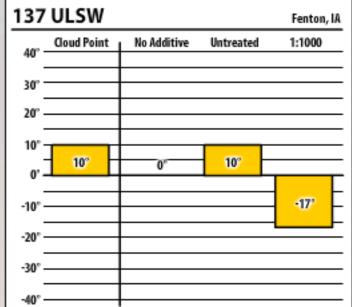

| 137 ULSW Fenton, IA |             |             |           |               |  |
|---------------------|-------------|-------------|-----------|---------------|--|
| 40° -               | Cloud Point | No Additive | Untreated | 1:1000        |  |
| 30°                 |             |             |           |               |  |
| 20° -               |             |             |           |               |  |
| 10° -               |             |             |           |               |  |
| 0' -                | 5°          | 0°          |           | $\overline{}$ |  |
| -10°                |             |             | -18'      | F             |  |
| -20°                |             |             |           | -29'          |  |
| -30° -              |             |             | 1         |               |  |
| -40° -              |             |             |           |               |  |

| 137 ULSW Fenton, IA |             |             |           |        |  |
|---------------------|-------------|-------------|-----------|--------|--|
| 40° -               | Cloud Point | No Additive | Untreated | 1:1000 |  |
| 30°                 |             |             |           |        |  |
| 20° -               |             |             |           |        |  |
| 10° -               |             |             |           |        |  |
| 0' -                | r           | 0°          | 5°        |        |  |
| -10° -              |             |             |           | -20'   |  |
| -20° -              |             |             |           |        |  |
| -30° -              |             |             |           |        |  |
| -40° -              |             |             |           |        |  |

| 137    | ULSW        |             |           | Fenton, IA |
|--------|-------------|-------------|-----------|------------|
| 40° -  | Cloud Point | No Additive | Untreated | 1:1000     |
| 30° -  |             |             |           |            |
| 20° -  |             |             |           |            |
| 10° -  |             |             |           |            |
| 0' -   | 7°          | 0°          | 5°        |            |
| -10° - |             |             |           | -18"       |
| -20° - |             |             |           |            |
| -30° - |             |             |           |            |
| -40° - |             |             |           |            |