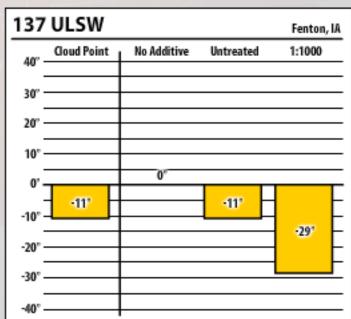

| 137 ULSW Fenton, IA |             |             |           |               |  |
|---------------------|-------------|-------------|-----------|---------------|--|
| 40° -               | Cloud Point | No Additive | Untreated | 1:1000        |  |
| 30°                 |             |             |           |               |  |
| 20° -               |             |             |           |               |  |
| 10° -               |             |             |           |               |  |
| 0' -                | 5°          | 0°          |           | $\overline{}$ |  |
| -10°                |             |             | -18'      | F             |  |
| -20°                |             |             |           | -29'          |  |
| -30° -              |             |             | 1         |               |  |
| -40° -              |             |             |           |               |  |