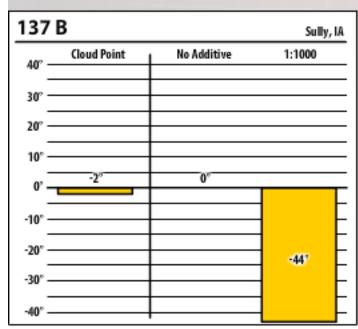

| 137 ULSW Fenton, IA |             |             |           |               |  |
|---------------------|-------------|-------------|-----------|---------------|--|
| 40° -               | Cloud Point | No Additive | Untreated | 1:1000        |  |
| 30°                 |             |             |           |               |  |
| 20° -               |             |             |           |               |  |
| 10° -               |             |             |           |               |  |
| 0' -                | 5°          | 0°          |           | $\overline{}$ |  |
| -10°                |             |             | -18'      | F             |  |
| -20°                |             |             |           | -29'          |  |
| -30° -              |             |             | 1         |               |  |
| -40° -              |             |             |           |               |  |

| 137 ULSW Fenton, IA |             |             |           |        |  |
|---------------------|-------------|-------------|-----------|--------|--|
| 40° -               | Cloud Point | No Additive | Untreated | 1:1000 |  |
| 30°                 |             |             |           |        |  |
| 20° -               |             |             |           |        |  |
| 10° -               |             |             |           |        |  |
| 0' -                | r           | 0°          | 5°        |        |  |
| -10° -              |             |             |           | -20'   |  |
| -20° -              |             |             |           |        |  |
| -30° -              |             |             |           |        |  |
| -40° -              |             |             |           |        |  |

| 137    | ULSW        |             |           | Fenton, IA |
|--------|-------------|-------------|-----------|------------|
| 40° -  | Cloud Point | No Additive | Untreated | 1:1000     |
| 30° -  |             |             |           |            |
| 20° -  |             |             |           |            |
| 10° -  |             |             |           |            |
| 0' -   | 7°          | 0°          | 5°        |            |
| -10° - |             |             |           | -18"       |
| -20° - |             |             |           |            |
| -30° - |             |             |           |            |
| -40° - |             |             |           |            |