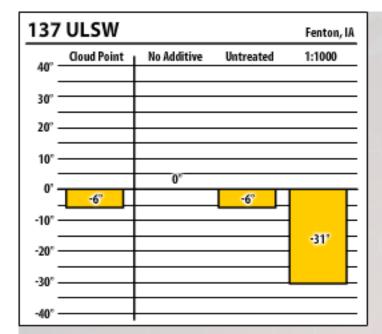

| 137 ULSW Fenton, IA |             |             |           |               |  |
|---------------------|-------------|-------------|-----------|---------------|--|
| 40° -               | Cloud Point | No Additive | Untreated | 1:1000        |  |
| 30°                 |             |             |           |               |  |
| 20° -               |             |             |           |               |  |
| 10° -               |             |             |           |               |  |
| 0' -                | 5°          | 0°          |           | $\overline{}$ |  |
| -10°                |             |             | -18'      | F             |  |
| -20°                |             |             |           | -29'          |  |
| -30° -              |             |             | 1         |               |  |
| -40° -              |             |             |           |               |  |

| 137 ULSW Fenton, IA |             |             |           |        |  |
|---------------------|-------------|-------------|-----------|--------|--|
| 40° -               | Cloud Point | No Additive | Untreated | 1:1000 |  |
| 30°                 |             |             |           |        |  |
| 20° -               |             |             |           |        |  |
| 10° -               |             |             |           |        |  |
| 0' -                | r           | 0°          | 5°        |        |  |
| -10° -              |             |             |           | -20'   |  |
| -20° -              |             |             |           |        |  |
| -30° -              |             |             |           |        |  |
| -40° -              |             |             |           |        |  |

| 137    | ULSW        |             |           | Fenton, IA |
|--------|-------------|-------------|-----------|------------|
| 40° -  | Cloud Point | No Additive | Untreated | 1:1000     |
| 30° -  |             |             |           |            |
| 20° -  |             |             |           |            |
| 10° -  |             |             |           |            |
| 0' -   | 7°          | 0°          | 5°        |            |
| -10° - |             |             |           | -18"       |
| -20° - |             |             |           |            |
| -30° - |             |             |           |            |
| -40° - |             |             |           |            |