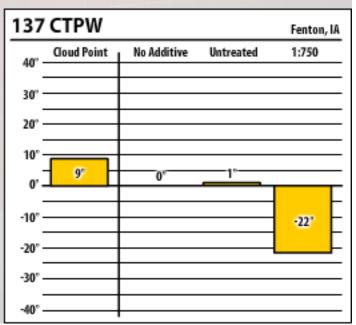

| 137 ULSW Fenton, IA |             |             |           |        |  |
|---------------------|-------------|-------------|-----------|--------|--|
| 40° -               | Cloud Point | No Additive | Untreated | 1:1000 |  |
| 30°                 |             |             |           |        |  |
| 20° -               |             |             |           |        |  |
| 10° -               |             |             |           |        |  |
| 0' -                | r           | 0°          | 5°        |        |  |
| -10° -              |             |             |           | -20'   |  |
| -20° -              |             |             |           |        |  |
| -30° -              |             |             |           |        |  |
| -40° -              |             |             |           |        |  |