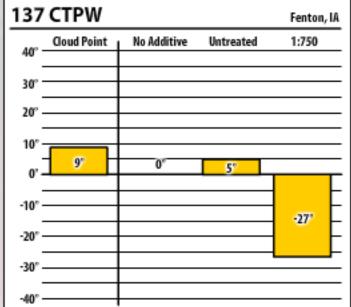

| 137 ULSW Fenton, IA |             |             |           |               |  |
|---------------------|-------------|-------------|-----------|---------------|--|
| 40° -               | Cloud Point | No Additive | Untreated | 1:1000        |  |
| 30°                 |             |             |           |               |  |
| 20° -               |             |             |           |               |  |
| 10° -               |             |             |           |               |  |
| 0' -                | 5°          | 0°          |           | $\overline{}$ |  |
| -10°                |             |             | -18'      | F             |  |
| -20°                |             |             |           | -29'          |  |
| -30° -              |             |             | 1         |               |  |
| -40° -              |             |             |           |               |  |