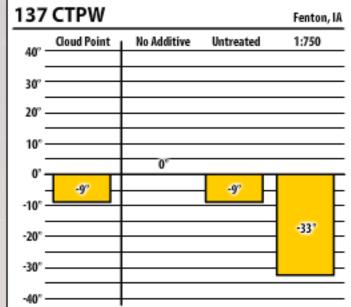

| 137 ULSW Fenton, IA |             |             |           |               |  |
|---------------------|-------------|-------------|-----------|---------------|--|
| 40° -               | Cloud Point | No Additive | Untreated | 1:1000        |  |
| 30°                 |             |             |           |               |  |
| 20° -               |             |             |           |               |  |
| 10° -               |             |             |           |               |  |
| 0' -                | 5°          | 0°          |           | $\overline{}$ |  |
| -10°                |             |             | -18'      | F             |  |
| -20°                |             |             |           | -29'          |  |
| -30° -              |             |             | 1         |               |  |
| -40° -              |             |             |           |               |  |

| 137 ULSW Fenton, IA |             |             |           |        |  |
|---------------------|-------------|-------------|-----------|--------|--|
| 40° -               | Cloud Point | No Additive | Untreated | 1:1000 |  |
| 30°                 |             |             |           |        |  |
| 20° -               |             |             |           |        |  |
| 10° -               |             |             |           |        |  |
| 0' -                | r           | 0°          | 5°        |        |  |
| -10° -              |             |             |           | -20'   |  |
| -20° -              |             |             |           |        |  |
| -30° -              |             |             |           |        |  |
| -40° -              |             |             |           |        |  |

| 137    | ULSW        |             |           | Fenton, IA |
|--------|-------------|-------------|-----------|------------|
| 40° -  | Cloud Point | No Additive | Untreated | 1:1000     |
| 30° -  |             |             |           |            |
| 20° -  |             |             |           |            |
| 10° -  |             |             |           |            |
| 0' -   | 7°          | 0°          | 5°        |            |
| -10° - |             |             |           | -18"       |
| -20° - |             |             |           |            |
| -30° - |             |             |           |            |
| -40° - |             |             |           |            |