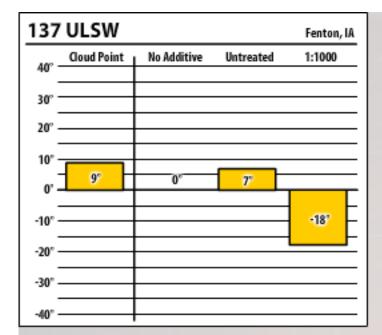

| 137 ULSW Fenton, IA |             |             |           |               |  |
|---------------------|-------------|-------------|-----------|---------------|--|
| 40° -               | Cloud Point | No Additive | Untreated | 1:1000        |  |
| 30°                 |             |             |           |               |  |
| 20° -               |             |             |           |               |  |
| 10° -               |             |             |           |               |  |
| 0' -                | 5°          | 0°          |           | $\overline{}$ |  |
| -10°                |             |             | -18'      | F             |  |
| -20°                |             |             |           | -29'          |  |
| -30° -              |             |             | 1         |               |  |
| -40° -              |             |             |           |               |  |