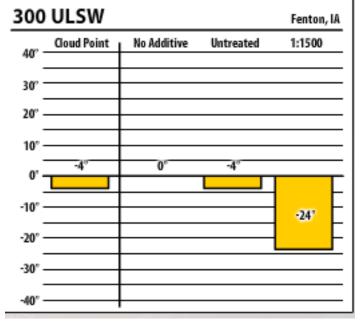

|             |             |           |        |  |























| 137    | ULSW        |             |           | Fenton, IA |
|--------|-------------|-------------|-----------|------------|
| 40° -  | Cloud Point | No Additive | Untreated | 1:1000     |
| 30° -  |             |             |           |            |
| 20° -  |             |             |           |            |
| 10° -  |             |             |           |            |
| 0' -   | 7°          | 0°          | 5°        |            |
| -10° - |             |             |           | -18"       |
| -20° - |             |             |           |            |
| -30° - |             |             |           |            |
| -40° - |             |             |           |            |