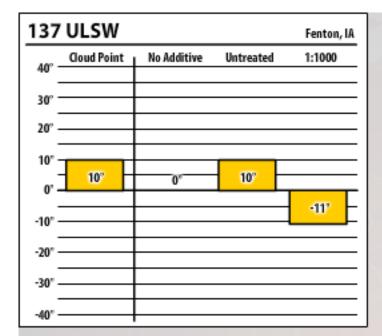

| 137    | ULSW        |             |           | Fenton, IA |
|--------|-------------|-------------|-----------|------------|
| 40° -  | Cloud Point | No Additive | Untreated | 1:1000     |
| 30° -  |             |             |           |            |
| 20° -  |             |             |           |            |
| 10° -  |             |             |           |            |
| 0' -   | 7°          | 0°          | 5°        |            |
| -10° - |             |             |           | -18"       |
| -20° - |             |             |           |            |
| -30° - |             |             |           |            |
| -40° - |             |             |           |            |