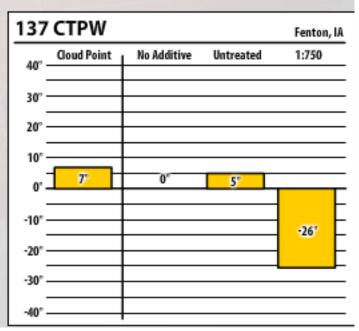

|           |        |  |
|---------------------|-------------|-------------|-----------|--------|--|
| 40° -               | Cloud Point | No Additive | Untreated | 1:1000 |  |
| 30°                 |             |             |           |        |  |
| 20° -               |             |             |           |        |  |
| 10° -               |             |             |           |        |  |
| 0' -                | r           | 0°          | 5°        |        |  |
| -10° -              |             |             |           | -20'   |  |
| -20° -              |             |             |           |        |  |
| -30° -              |             |             |           |        |  |
| -40° -              |             |             |           |        |  |























| 137    | ULSW        |             |           | Fenton, IA |
|--------|-------------|-------------|-----------|------------|
| 40° -  | Cloud Point | No Additive | Untreated | 1:1000     |
| 30° -  |             |             |           |            |
| 20° -  |             |             |           |            |
| 10° -  |             |             |           |            |
| 0' -   | 7°          | 0°          | 5°        |            |
| -10° - |             |             |           | -18"       |
| -20° - |             |             |           |            |
| -30° - |             |             |           |            |
| -40° - |             |             |           |            |