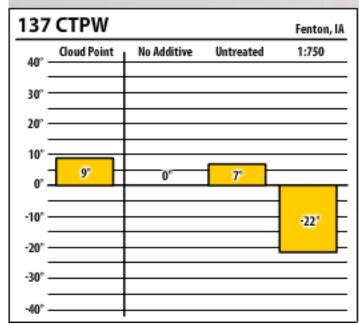

| 137    | ULSW        |             |           | Fenton, IA |
|--------|-------------|-------------|-----------|------------|
| 40° -  | Cloud Point | No Additive | Untreated | 1:1000     |
| 30° -  |             |             |           |            |
| 20° -  |             |             |           |            |
| 10° -  |             |             |           |            |
| 0' -   | 7°          | 0°          | 5°        |            |
| -10° - |             |             |           | -18"       |
| -20° - |             |             |           |            |
| -30° - |             |             |           |            |
| -40° - |             |             |           |            |