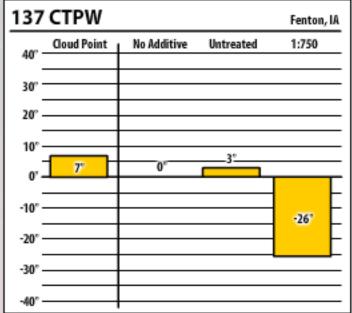

| 137 ULSW Fenton, IA |             |             |           |               |  |
|---------------------|-------------|-------------|-----------|---------------|--|
| 40° -               | Cloud Point | No Additive | Untreated | 1:1000        |  |
| 30°                 |             |             |           |               |  |
| 20° -               |             |             |           |               |  |
| 10° -               |             |             |           |               |  |
| 0' -                | 5°          | 0°          |           | $\overline{}$ |  |
| -10°                |             |             | -18'      | F             |  |
| -20°                |             |             |           | -29'          |  |
| -30° -              |             |             | 1         |               |  |
| -40° -              |             |             |           |               |  |