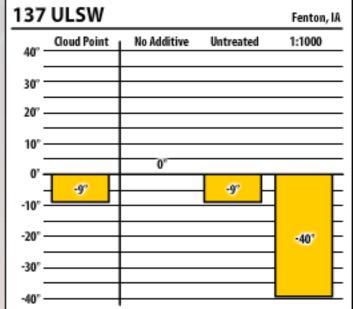

| 137 ULSW Fenton, IA |             |             |           |        |  |
|---------------------|-------------|-------------|-----------|--------|--|
| 40° -               | Cloud Point | No Additive | Untreated | 1:1000 |  |
| 30°                 |             |             |           |        |  |
| 20° -               |             |             |           |        |  |
| 10° -               |             |             |           |        |  |
| 0' -                | r           | 0°          | 5°        |        |  |
| -10° -              |             |             |           | -20'   |  |
| -20° -              |             |             |           |        |  |
| -30° -              |             |             |           |        |  |
| -40° -              |             |             |           |        |  |