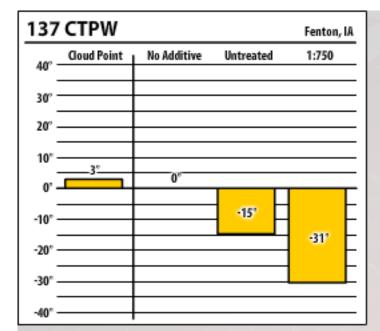

| 137 ULSW Fenton, IA |             |             |           |               |  |
|---------------------|-------------|-------------|-----------|---------------|--|
| 40° -               | Cloud Point | No Additive | Untreated | 1:1000        |  |
| 30°                 |             |             |           |               |  |
| 20° -               |             |             |           |               |  |
| 10° -               |             |             |           |               |  |
| 0' -                | 5°          | 0°          |           | $\overline{}$ |  |
| -10°                |             |             | -18'      | F             |  |
| -20°                |             |             |           | -29'          |  |
| -30° -              |             |             | 1         |               |  |
| -40° -              |             |             |           |               |  |