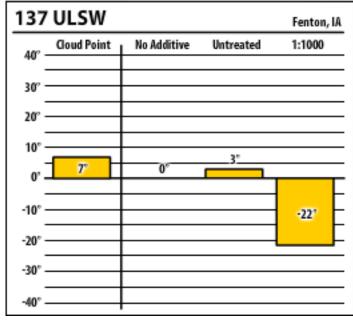

| 137 ULSW Fenton, IA |             |             |           |        |  |
|---------------------|-------------|-------------|-----------|--------|--|
| 40° -               | Cloud Point | No Additive | Untreated | 1:1000 |  |
| 30°                 |             |             |           |        |  |
| 20° -               |             |             |           |        |  |
| 10° -               |             |             |           |        |  |
| 0' -                | r           | 0°          | 5°        |        |  |
| -10° -              |             |             |           | -20'   |  |
| -20° -              |             |             |           |        |  |
| -30° -              |             |             |           |        |  |
| -40° -              |             |             |           |        |  |