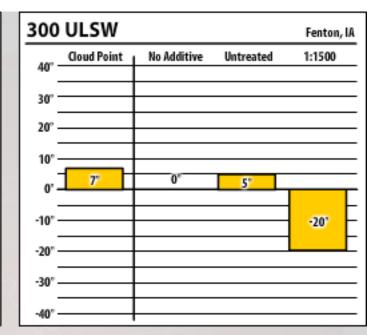

| 137    | ULSW        |             |           | Fenton, IA |
|--------|-------------|-------------|-----------|------------|
| 40° -  | Cloud Point | No Additive | Untreated | 1:1000     |
| 30° -  |             |             |           |            |
| 20° -  |             |             |           |            |
| 10° -  |             |             |           |            |
| 0' -   | 7°          | 0°          | 5°        |            |
| -10° - |             |             |           | -18"       |
| -20° - |             |             |           |            |
| -30° - |             |             |           |            |
| -40° - |             |             |           |            |