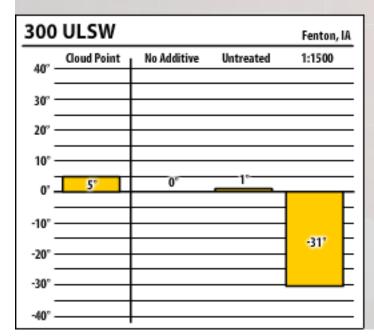

| 137    | ULSW        |             |           | Fenton, IA |
|--------|-------------|-------------|-----------|------------|
| 40° -  | Cloud Point | No Additive | Untreated | 1:1000     |
| 30° -  |             |             |           |            |
| 20° -  |             |             |           |            |
| 10° -  |             |             |           |            |
| 0' -   | 7°          | 0°          | 5°        |            |
| -10° - |             |             |           | -18"       |
| -20° - |             |             |           |            |
| -30° - |             |             |           |            |
| -40° - |             |             |           |            |