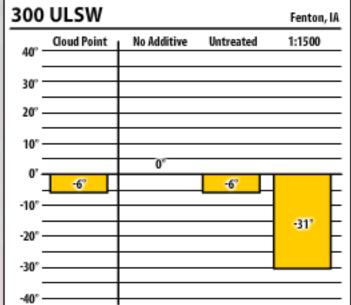

| 137 ULSW Fenton, IA |             |             |           |               |  |
|---------------------|-------------|-------------|-----------|---------------|--|
| 40° -               | Cloud Point | No Additive | Untreated | 1:1000        |  |
| 30°                 |             |             |           |               |  |
| 20° -               |             |             |           |               |  |
| 10° -               |             |             |           |               |  |
| 0' -                | 5°          | 0°          |           | $\overline{}$ |  |
| -10°                |             |             | -18'      | F             |  |
| -20°                |             |             |           | -29'          |  |
| -30° -              |             |             | 1         |               |  |
| -40° -              |             |             |           |               |  |

| 137 ULSW Fenton, IA |             |             |           |        |  |
|---------------------|-------------|-------------|-----------|--------|--|
| 40° -               | Cloud Point | No Additive | Untreated | 1:1000 |  |
| 30°                 |             |             |           |        |  |
| 20° -               |             |             |           |        |  |
| 10° -               |             |             |           |        |  |
| 0' -                | r           | 0°          | 5°        |        |  |
| -10° -              |             |             |           | -20'   |  |
| -20° -              |             |             |           |        |  |
| -30° -              |             |             |           |        |  |
| -40° -              |             |             |           |        |  |

| 137    | ULSW        |             |           | Fenton, IA |
|--------|-------------|-------------|-----------|------------|
| 40° -  | Cloud Point | No Additive | Untreated | 1:1000     |
| 30° -  |             |             |           |            |
| 20° -  |             |             |           |            |
| 10° -  |             |             |           |            |
| 0' -   | 7°          | 0°          | 5°        |            |
| -10° - |             |             |           | -18"       |
| -20° - |             |             |           |            |
| -30° - |             |             |           |            |
| -40° - |             |             |           |            |