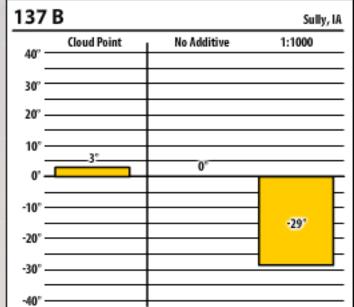

| 137 ULSW Fenton, IA |             |             |           |               |  |
|---------------------|-------------|-------------|-----------|---------------|--|
| 40° -               | Cloud Point | No Additive | Untreated | 1:1000        |  |
| 30°                 |             |             |           |               |  |
| 20° -               |             |             |           |               |  |
| 10° -               |             |             |           |               |  |
| 0' -                | 5°          | 0°          |           | $\overline{}$ |  |
| -10°                |             |             | -18'      | F             |  |
| -20°                |             |             |           | -29'          |  |
| -30° -              |             |             | 1         |               |  |
| -40° -              |             |             |           |               |  |

| 137 ULSW Fenton, IA |             |             |           |        |  |
|---------------------|-------------|-------------|-----------|--------|--|
| 40° -               | Cloud Point | No Additive | Untreated | 1:1000 |  |
| 30°                 |             |             |           |        |  |
| 20° -               |             |             |           |        |  |
| 10° -               |             |             |           |        |  |
| 0' -                | r           | 0°          | 5°        |        |  |
| -10° -              |             |             |           | -20'   |  |
| -20° -              |             |             |           |        |  |
| -30° -              |             |             |           |        |  |
| -40° -              |             |             |           |        |  |

| 137    | ULSW        |             |           | Fenton, IA |
|--------|-------------|-------------|-----------|------------|
| 40° -  | Cloud Point | No Additive | Untreated | 1:1000     |
| 30° -  |             |             |           |            |
| 20° -  |             |             |           |            |
| 10° -  |             |             |           |            |
| 0' -   | 7°          | 0°          | 5°        |            |
| -10° - |             |             |           | -18"       |
| -20° - |             |             |           |            |
| -30° - |             |             |           |            |
| -40° - |             |             |           |            |