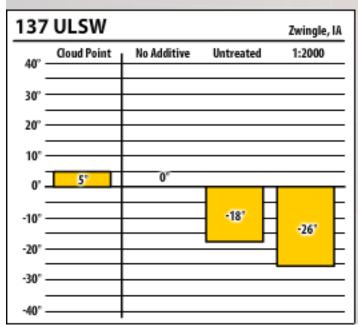

## January 2016

| Untreated Zwingle, IA |             |             |           |  |  |  |
|-----------------------|-------------|-------------|-----------|--|--|--|
| 40° —                 | Cloud Point | No Additive | Untreated |  |  |  |
| 30° —                 |             |             |           |  |  |  |
| 20° —                 |             |             |           |  |  |  |
| 10° —                 |             |             |           |  |  |  |
| 0, —                  | -5"         | 0°          | -2"       |  |  |  |
| -10° —                |             |             |           |  |  |  |
| -20° —                |             |             |           |  |  |  |
| -30° —                |             |             |           |  |  |  |
| -40° —                |             |             |           |  |  |  |