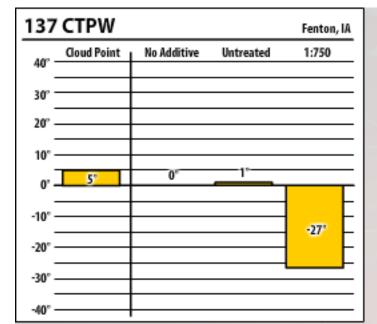

| 137 ULSW Fenton, IA |             |             |           |               |  |
|---------------------|-------------|-------------|-----------|---------------|--|
| 40° -               | Cloud Point | No Additive | Untreated | 1:1000        |  |
| 30°                 |             |             |           |               |  |
| 20° -               |             |             |           |               |  |
| 10° -               |             |             |           |               |  |
| 0' -                | 5°          | 0°          |           | $\overline{}$ |  |
| -10°                |             |             | -18'      | F             |  |
| -20°                |             |             |           | -29'          |  |
| -30° -              |             |             | 1         |               |  |
| -40° -              |             |             |           |               |  |