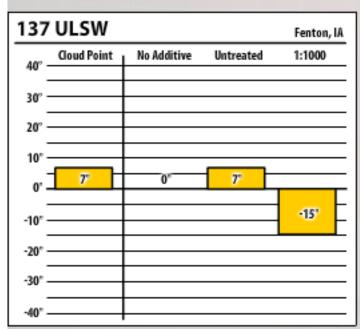

| 137    | ULSW        |             |           | Fenton, IA |
|--------|-------------|-------------|-----------|------------|
| 40° -  | Cloud Point | No Additive | Untreated | 1:1000     |
| 30° -  |             |             |           |            |
| 20° -  |             |             |           |            |
| 10° -  |             |             |           |            |
| 0' -   | 7°          | 0°          | 5°        |            |
| -10° - |             |             |           | -18"       |
| -20° - |             |             |           |            |
| -30° - |             |             |           |            |
| -40° - |             |             |           |            |