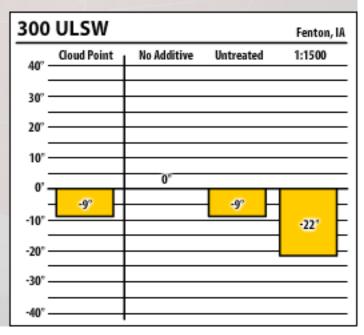

| 137 ULSW Fenton, IA |             |             |           |               |  |
|---------------------|-------------|-------------|-----------|---------------|--|
| 40° -               | Cloud Point | No Additive | Untreated | 1:1000        |  |
| 30°                 |             |             |           |               |  |
| 20° -               |             |             |           |               |  |
| 10° -               |             |             |           |               |  |
| 0' -                | 5°          | 0°          |           | $\overline{}$ |  |
| -10°                |             |             | -18'      | F             |  |
| -20°                |             |             |           | -29'          |  |
| -30° -              |             |             | 1         |               |  |
| -40° -              |             |             |           |               |  |

| 137 ULSW Fenton, IA |             |             |           |        |  |
|---------------------|-------------|-------------|-----------|--------|--|
| 40° -               | Cloud Point | No Additive | Untreated | 1:1000 |  |
| 30°                 |             |             |           |        |  |
| 20° -               |             |             |           |        |  |
| 10° -               |             |             |           |        |  |
| 0' -                | r           | 0°          | 5°        |        |  |
| -10° -              |             |             |           | -20'   |  |
| -20° -              |             |             |           |        |  |
| -30° -              |             |             |           |        |  |
| -40° -              |             |             |           |        |  |

| 137    | ULSW        |             |           | Fenton, IA |
|--------|-------------|-------------|-----------|------------|
| 40° -  | Cloud Point | No Additive | Untreated | 1:1000     |
| 30° -  |             |             |           |            |
| 20° -  |             |             |           |            |
| 10° -  |             |             |           |            |
| 0' -   | 7°          | 0°          | 5°        |            |
| -10° - |             |             |           | -18"       |
| -20° - |             |             |           |            |
| -30° - |             |             |           |            |
| -40° - |             |             |           |            |