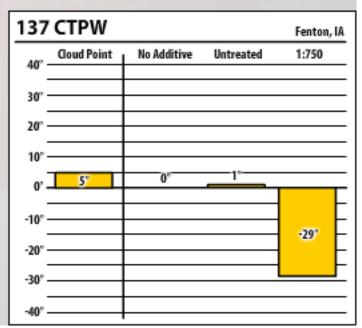

| 137 ULSW Fenton, IA |             |             |           |        |  |
|---------------------|-------------|-------------|-----------|--------|--|
| 40° -               | Cloud Point | No Additive | Untreated | 1:1000 |  |
| 30°                 |             |             |           |        |  |
| 20° -               |             |             |           |        |  |
| 10° -               |             |             |           |        |  |
| 0' -                | r           | 0°          | 5°        |        |  |
| -10° -              |             |             |           | -20'   |  |
| -20° -              |             |             |           |        |  |
| -30° -              |             |             |           |        |  |
| -40° -              |             |             |           |        |  |