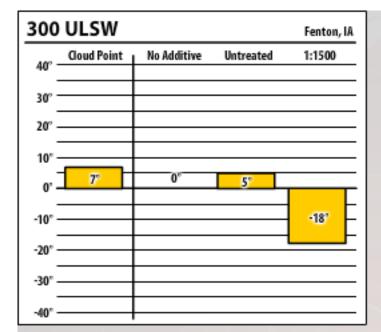

|        |  |
|---------------------|-------------|-------------|-----------|--------|--|
| 40° -               | Cloud Point | No Additive | Untreated | 1:1000 |  |
| 30°                 |             |             |           |        |  |
| 20° -               |             |             |           |        |  |
| 10° -               |             |             |           |        |  |
| 0' -                | r           | 0°          | 5°        |        |  |
| -10° -              |             |             |           | -20'   |  |
| -20° -              |             |             |           |        |  |
| -30° -              |             |             |           |        |  |
| -40° -              |             |             |           |        |  |























| 137    | ULSW        |             |           | Fenton, IA |
|--------|-------------|-------------|-----------|------------|
| 40° -  | Cloud Point | No Additive | Untreated | 1:1000     |
| 30° -  |             |             |           |            |
| 20° -  |             |             |           |            |
| 10° -  |             |             |           |            |
| 0' -   | 7°          | 0°          | 5°        |            |
| -10° - |             |             |           | -18"       |
| -20° - |             |             |           |            |
| -30° - |             |             |           |            |
| -40° - |             |             |           |            |