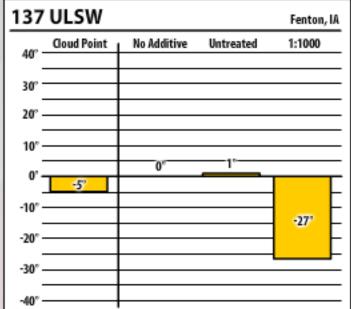

| 137 ULSW Fenton, IA |             |             |           |        |  |
|---------------------|-------------|-------------|-----------|--------|--|
| 40° -               | Cloud Point | No Additive | Untreated | 1:1000 |  |
| 30°                 |             |             |           |        |  |
| 20° -               |             |             |           |        |  |
| 10° -               |             |             |           |        |  |
| 0' -                | r           | 0°          | 5°        |        |  |
| -10° -              |             |             |           | -20'   |  |
| -20° -              |             |             |           |        |  |
| -30° -              |             |             |           |        |  |
| -40° -              |             |             |           |        |  |