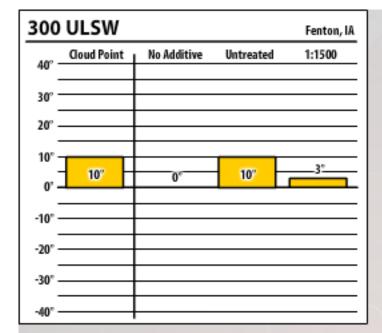

|  |  |  |
|-----------------------|-------------|-------------|-----------|--|--|--|
| 40° —                 | Cloud Point | No Additive | Untreated |  |  |  |
| 30° —                 |             |             |           |  |  |  |
| 20° —                 |             |             |           |  |  |  |
| 10° —                 |             |             |           |  |  |  |
| 0, —                  | -5"         | 0°          | -2"       |  |  |  |
| -10° —                |             |             |           |  |  |  |
| -20° —                |             |             |           |  |  |  |
| -30° —                |             |             |           |  |  |  |
| -40° —                |             |             |           |  |  |  |































































| 137 ULSW Fenton, IA |             |             |           |               |  |
|---------------------|-------------|-------------|-----------|---------------|--|
| 40° -               | Cloud Point | No Additive | Untreated | 1:1000        |  |
| 30°                 |             |             |           |               |  |
| 20° -               |             |             |           |               |  |
| 10° -               |             |             |           |               |  |
| 0' -                | 5°          | 0°          |           | $\overline{}$ |  |
| -10°                |             |             | -18'      | F             |  |
| -20°                |             |             |           | -29'          |  |
| -30° -