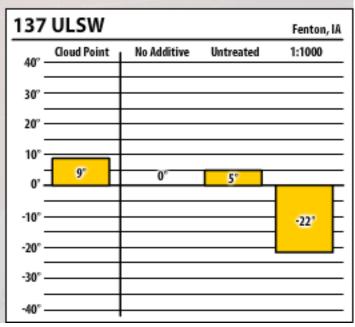

| 137 ULSW Fenton, IA |             |             |           |               |  |
|---------------------|-------------|-------------|-----------|---------------|--|
| 40° -               | Cloud Point | No Additive | Untreated | 1:1000        |  |
| 30°                 |             |             |           |               |  |
| 20° -               |             |             |           |               |  |
| 10° -               |             |             |           |               |  |
| 0' -                | 5°          | 0°          |           | $\overline{}$ |  |
| -10°                |             |             | -18'      | F             |  |
| -20°                |             |             |           | -29'          |  |
| -30° -              |             |             | 1         |               |  |
| -40° -              |             |             |           |               |  |

| 137 ULSW Fenton, IA |             |             |           |        |  |
|---------------------|-------------|-------------|-----------|--------|--|
| 40° -               | Cloud Point | No Additive | Untreated | 1:1000 |  |
| 30°                 |             |             |           |        |  |
| 20° -               |             |             |           |        |  |
| 10° -               |             |             |           |        |  |
| 0' -                | r           | 0°          | 5°        |        |  |
| -10° -              |             |             |           | -20'   |  |
| -20° -              |             |             |           |        |  |
| -30° -              |             |             |           |        |  |
| -40° -              |             |             |           |        |  |

| 137    | ULSW        |             |           | Fenton, IA |
|--------|-------------|-------------|-----------|------------|
| 40° -  | Cloud Point | No Additive | Untreated | 1:1000     |
| 30° -  |             |             |           |            |
| 20° -  |             |             |           |            |
| 10° -  |             |             |           |            |
| 0' -   | 7°          | 0°          | 5°        |            |
| -10° - |             |             |           | -18"       |
| -20° - |             |             |           |            |
| -30° - |             |             |           |            |
| -40° - |             |             |           |            |