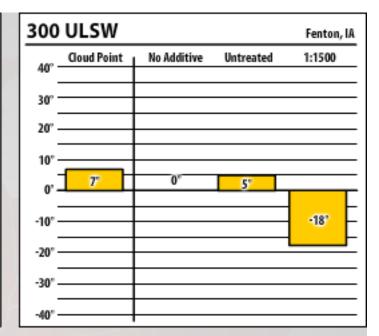

| 137 ULSW Fenton, IA |             |             |           |               |  |
|---------------------|-------------|-------------|-----------|---------------|--|
| 40° -               | Cloud Point | No Additive | Untreated | 1:1000        |  |
| 30°                 |             |             |           |               |  |
| 20° -               |             |             |           |               |  |
| 10° -               |             |             |           |               |  |
| 0' -                | 5°          | 0°          |           | $\overline{}$ |  |
| -10°                |             |             | -18'      | F             |  |
| -20°                |             |             |           | -29'          |  |
| -30° -              |             |             | 1         |               |  |
| -40° -              |             |             |           |               |  |