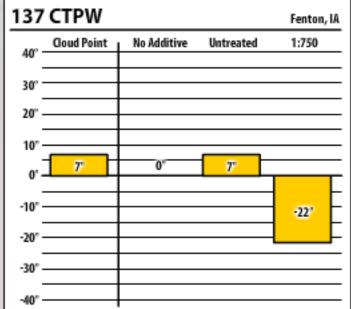

| 137    | ULSW        |             |           | Fenton, IA |
|--------|-------------|-------------|-----------|------------|
| 40° -  | Cloud Point | No Additive | Untreated | 1:1000     |
| 30° -  |             |             |           |            |
| 20° -  |             |             |           |            |
| 10° -  |             |             |           |            |
| 0' -   | 7°          | 0°          | 5°        |            |
| -10° - |             |             |           | -18"       |
| -20° - |             |             |           |            |
| -30° - |             |             |           |            |
| -40° - |             |             |           |            |