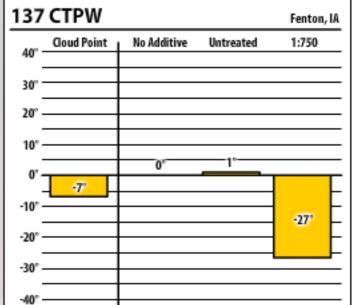

|        |  |
|---------------------|-------------|-------------|-----------|--------|--|
| 40° -               | Cloud Point | No Additive | Untreated | 1:1000 |  |
| 30°                 |             |             |           |        |  |
| 20° -               |             |             |           |        |  |
| 10° -               |             |             |           |        |  |
| 0' -                | r           | 0°          | 5°        |        |  |
| -10° -              |             |             |           | -20'   |  |
| -20° -              |             |             |           |        |  |
| -30° -              |             |             |           |        |  |
| -40° -              |             |             |           |        |  |























| 137    | ULSW        |             |           | Fenton, IA |
|--------|-------------|-------------|-----------|------------|
| 40° -  | Cloud Point | No Additive | Untreated | 1:1000     |
| 30° -  |             |             |           |            |
| 20° -  |             |             |           |            |
| 10° -  |             |             |           |            |
| 0' -   | 7°          | 0°          | 5°        |            |
| -10° - |             |             |           | -18"       |
| -20° - |             |             |           |            |
| -30° - |             |             |           |            |
| -40° - |             |             |           |            |