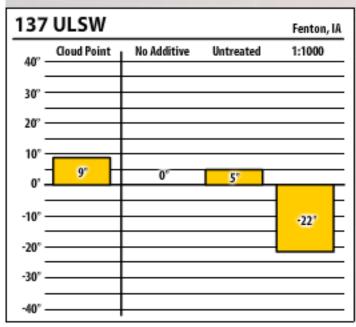

| 137 ULSW Fenton, IA |             |             |           |        |  |
|---------------------|-------------|-------------|-----------|--------|--|
| 40° -               | Cloud Point | No Additive | Untreated | 1:1000 |  |
| 30°                 |             |             |           |        |  |
| 20° -               |             |             |           |        |  |
| 10° -               |             |             |           |        |  |
| 0' -                | r           | 0°          | 5°        |        |  |
| -10° -              |             |             |           | -20'   |  |
| -20° -              |             |             |           |        |  |
| -30° -              |             |             |           |        |  |
| -40° -              |             |             |           |        |  |