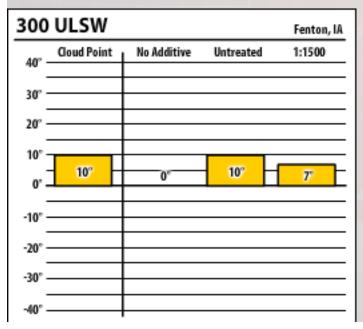

-----------------------|-------------|-------------|-----------|--|--|--|
| 40° —                 | Cloud Point | No Additive | Untreated |  |  |  |
| 30° —                 |             |             |           |  |  |  |
| 20° —                 |             |             |           |  |  |  |
| 10° —                 |             |             |           |  |  |  |
| 0, —                  | -5"         | 0°          | -2"       |  |  |  |
| -10° —                |             |             |           |  |  |  |
| -20° —                |             |             |           |  |  |  |
| -30° —                |             |             |           |  |  |  |
| -40° —                |             |             |           |  |  |  |































































| 137 ULSW Fenton, IA |             |             |           |               |  |
|---------------------|-------------|-------------|-----------|---------------|--|
| 40° -               | Cloud Point | No Additive | Untreated | 1:1000        |  |
| 30°                 |             |             |           |               |  |
| 20° -               |             |             |           |               |  |
| 10° -               |             |             |           |               |  |
| 0' -                | 5°          | 0°          |           | $\overline{}$ |  |
| -10°                |             |             | -18'      | F             |  |
| -20°                |             |             |           | -29'          |  |
| -30° -              |             |