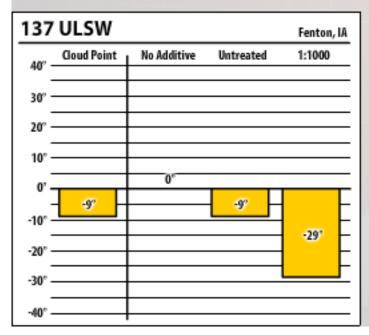

| 137 ULSW Fenton, IA |             |             |           |               |  |
|---------------------|-------------|-------------|-----------|---------------|--|
| 40° -               | Cloud Point | No Additive | Untreated | 1:1000        |  |
| 30°                 |             |             |           |               |  |
| 20° -               |             |             |           |               |  |
| 10° -               |             |             |           |               |  |
| 0' -                | 5°          | 0°          |           | $\overline{}$ |  |
| -10°                |             |             | -18'      | F             |  |
| -20°                |             |             |           | -29'          |  |
| -30° -              |             |             | 1         |               |  |
| -40° -              |             |             |           |               |  |

| 137 ULSW Fenton, IA |             |             |           |        |  |
|---------------------|-------------|-------------|-----------|--------|--|
| 40° -               | Cloud Point | No Additive | Untreated | 1:1000 |  |
| 30°                 |             |             |           |        |  |
| 20° -               |             |             |           |        |  |
| 10° -               |             |             |           |        |  |
| 0' -                | r           | 0°          | 5°        |        |  |
| -10° -              |             |             |           | -20'   |  |
| -20° -              |             |             |           |        |  |
| -30° -              |             |             |           |        |  |
| -40° -              |             |             |           |        |  |

| 137    | ULSW        |             |           | Fenton, IA |
|--------|-------------|-------------|-----------|------------|
| 40° -  | Cloud Point | No Additive | Untreated | 1:1000     |
| 30° -  |             |             |           |            |
| 20° -  |             |             |           |            |
| 10° -  |             |             |           |            |
| 0' -   | 7°          | 0°          | 5°        |            |
| -10° - |             |             |           | -18"       |
| -20° - |             |             |           |            |
| -30° - |             |             |           |            |
| -40° - |             |             |           |            |