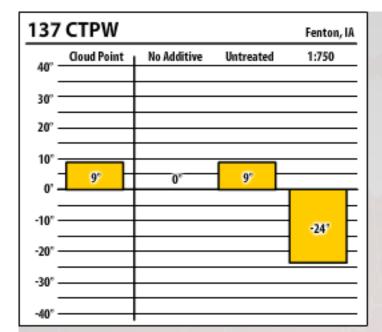

| 137 ULSW Fenton, IA |             |             |           |               |  |
|---------------------|-------------|-------------|-----------|---------------|--|
| 40° -               | Cloud Point | No Additive | Untreated | 1:1000        |  |
| 30°                 |             |             |           |               |  |
| 20° -               |             |             |           |               |  |
| 10° -               |             |             |           |               |  |
| 0' -                | 5°          | 0°          |           | $\overline{}$ |  |
| -10°                |             |             | -18'      | F             |  |
| -20°                |             |             |           | -29'          |  |
| -30° -              |             |             | 1         |               |  |
| -40° -              |             |             |           |               |  |