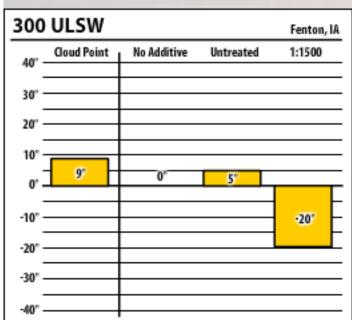

| 137 ULSW Fenton, IA |             |             |           |        |  |
|---------------------|-------------|-------------|-----------|--------|--|
| 40° -               | Cloud Point | No Additive | Untreated | 1:1000 |  |
| 30°                 |             |             |           |        |  |
| 20° -               |             |             |           |        |  |
| 10° -               |             |             |           |        |  |
| 0' -                | r           | 0°          | 5°        |        |  |
| -10° -              |             |             |           | -20'   |  |
| -20° -              |             |             |           |        |  |
| -30° -              |             |             |           |        |  |
| -40° -              |             |             |           |        |  |