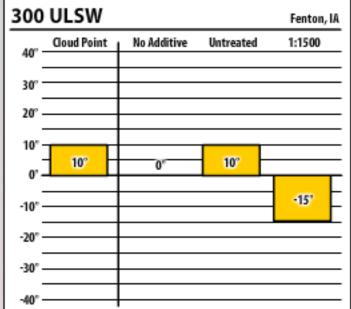

| 137 ULSW Fenton, IA |             |             |           |               |  |
|---------------------|-------------|-------------|-----------|---------------|--|
| 40° -               | Cloud Point | No Additive | Untreated | 1:1000        |  |
| 30°                 |             |             |           |               |  |
| 20° -               |             |             |           |               |  |
| 10° -               |             |             |           |               |  |
| 0' -                | 5°          | 0°          |           | $\overline{}$ |  |
| -10°                |             |             | -18'      | F             |  |
| -20°                |             |             |           | -29'          |  |
| -30° -              |             |             | 1         |               |  |
| -40° -              |             |             |           |               |  |

| 137 ULSW Fenton, IA |             |             |           |        |  |
|---------------------|-------------|-------------|-----------|--------|--|
| 40° -               | Cloud Point | No Additive | Untreated | 1:1000 |  |
| 30°                 |             |             |           |        |  |
| 20° -               |             |             |           |        |  |
| 10° -               |             |             |           |        |  |
| 0' -                | r           | 0°          | 5°        |        |  |
| -10° -              |             |             |           | -20'   |  |
| -20° -              |             |             |           |        |  |
| -30° -              |             |             |           |        |  |
| -40° -              |             |             |           |        |  |

| 137    | ULSW        |             |           | Fenton, IA |
|--------|-------------|-------------|-----------|------------|
| 40° -  | Cloud Point | No Additive | Untreated | 1:1000     |
| 30° -  |             |             |           |            |
| 20° -  |             |             |           |            |
| 10° -  |             |             |           |            |
| 0' -   | 7°          | 0°          | 5°        |            |
| -10° - |             |             |           | -18"       |
| -20° - |             |             |           |            |
| -30° - |             |             |           |            |
| -40° - |             |             |           |            |