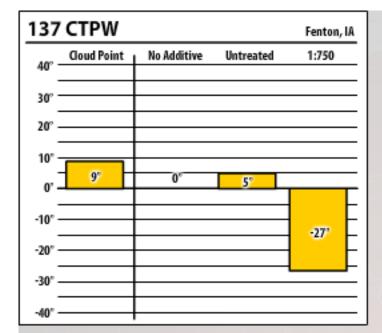

| 137 ULSW Fenton, IA |             |             |           |               |  |
|---------------------|-------------|-------------|-----------|---------------|--|
| 40° -               | Cloud Point | No Additive | Untreated | 1:1000        |  |
| 30°                 |             |             |           |               |  |
| 20° -               |             |             |           |               |  |
| 10° -               |             |             |           |               |  |
| 0' -                | 5°          | 0°          |           | $\overline{}$ |  |
| -10°                |             |             | -18'      | F             |  |
| -20°                |             |             |           | -29'          |  |
| -30° -              |             |             | 1         |               |  |
| -40° -              |             |             |           |               |  |

| 137 ULSW Fenton, IA |             |             |           |        |  |
|---------------------|-------------|-------------|-----------|--------|--|
| 40° -               | Cloud Point | No Additive | Untreated | 1:1000 |  |
| 30°                 |             |             |           |        |  |
| 20° -               |             |             |           |        |  |
| 10° -               |             |             |           |        |  |
| 0' -                | r           | 0°          | 5°        |        |  |
| -10° -              |             |             |           | -20'   |  |
| -20° -              |             |             |           |        |  |
| -30° -              |             |             |           |        |  |
| -40° -              |             |             |           |        |  |

| 137    | ULSW        |             |           | Fenton, IA |
|--------|-------------|-------------|-----------|------------|
| 40° -  | Cloud Point | No Additive | Untreated | 1:1000     |
| 30° -  |             |             |           |            |
| 20° -  |             |             |           |            |
| 10° -  |             |             |           |            |
| 0' -   | 7°          | 0°          | 5°        |            |
| -10° - |             |             |           | -18"       |
| -20° - |             |             |           |            |
| -30° - |             |             |           |            |
| -40° - |             |             |           |            |