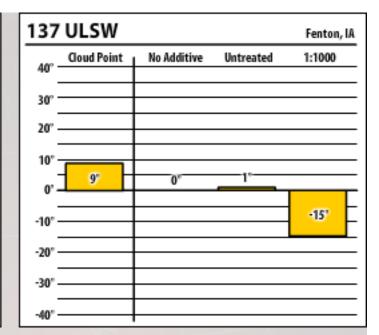

| 137 ULSW Fenton, IA |             |             |           |               |  |
|---------------------|-------------|-------------|-----------|---------------|--|
| 40° -               | Cloud Point | No Additive | Untreated | 1:1000        |  |
| 30°                 |             |             |           |               |  |
| 20° -               |             |             |           |               |  |
| 10° -               |             |             |           |               |  |
| 0' -                | 5°          | 0°          |           | $\overline{}$ |  |
| -10°                |             |             | -18'      | F             |  |
| -20°                |             |             |           | -29'          |  |
| -30° -              |             |             | 1         |               |  |
| -40° -              |             |             |           |               |  |