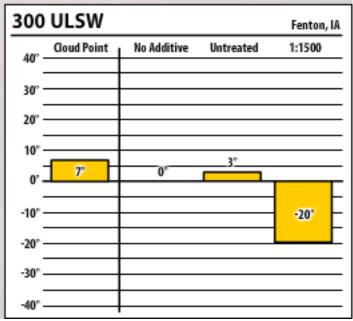

| 137    | ULSW        |             |           | Fenton, IA |
|--------|-------------|-------------|-----------|------------|
| 40° -  | Cloud Point | No Additive | Untreated | 1:1000     |
| 30° -  |             |             |           |            |
| 20° -  |             |             |           |            |
| 10° -  |             |             |           |            |
| 0' -   | 7°          | 0°          | 5°        |            |
| -10° - |             |             |           | -18"       |
| -20° - |             |             |           |            |
| -30° - |             |             |           |            |
| -40° - |             |             |           |            |