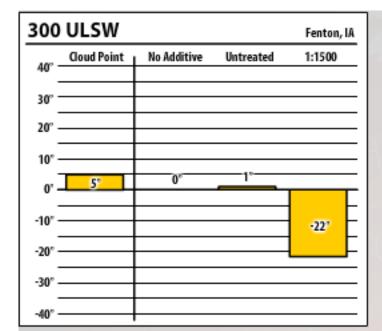

| 137 ULSW Fenton, IA |             |             |           |               |  |
|---------------------|-------------|-------------|-----------|---------------|--|
| 40° -               | Cloud Point | No Additive | Untreated | 1:1000        |  |
| 30°                 |             |             |           |               |  |
| 20° -               |             |             |           |               |  |
| 10° -               |             |             |           |               |  |
| 0' -                | 5°          | 0°          |           | $\overline{}$ |  |
| -10°                |             |             | -18'      | F             |  |
| -20°                |             |             |           | -29'          |  |
| -30° -              |             |             | 1         |               |  |
| -40° -              |             |             |           |               |  |