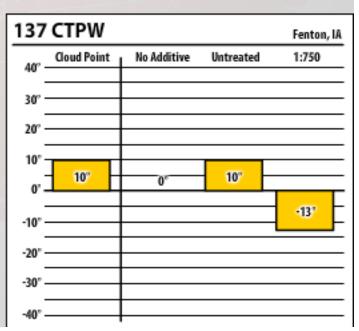

---------------------|-------------|-------------|-----------|--|--|--|
| 40° —                 | Cloud Point | No Additive | Untreated |  |  |  |
| 30° —                 |             |             |           |  |  |  |
| 20° —                 |             |             |           |  |  |  |
| 10° —                 |             |             |           |  |  |  |
| 0, —                  | -5"         | 0°          | -2"       |  |  |  |
| -10° —                |             |             |           |  |  |  |
| -20° —                |             |             |           |  |  |  |
| -30° —                |             |             |           |  |  |  |
| -40° —                |             |             |           |  |  |  |































































| 137 ULSW Fenton, IA |             |             |           |               |  |
|---------------------|-------------|-------------|-----------|---------------|--|
| 40° -               | Cloud Point | No Additive | Untreated | 1:1000        |  |
| 30°                 |             |             |           |               |  |
| 20° -               |             |             |           |               |  |
| 10° -               |             |             |           |               |  |
| 0' -                | 5°          | 0°          |           | $\overline{}$ |  |
| -10°                |             |             | -18'      | F             |  |
| -20°                |             |             |           | -29'          |  |
| -30° -              |             |