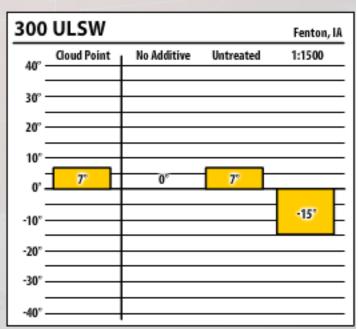

| 137 ULSW Fenton, IA |             |             |           |        |  |
|---------------------|-------------|-------------|-----------|--------|--|
| 40° -               | Cloud Point | No Additive | Untreated | 1:1000 |  |
| 30°                 |             |             |           |        |  |
| 20° -               |             |             |           |        |  |
| 10° -               |             |             |           |        |  |
| 0' -                | r           | 0°          | 5°        |        |  |
| -10° -              |             |             |           | -20'   |  |
| -20° -              |             |             |           |        |  |
| -30° -              |             |             |           |        |  |
| -40° -              |             |             |           |        |  |