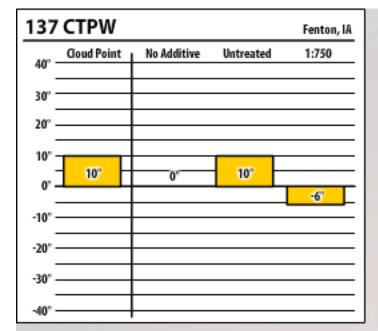

| 137 ULSW Fenton, IA |             |             |           |               |  |
|---------------------|-------------|-------------|-----------|---------------|--|
| 40° -               | Cloud Point | No Additive | Untreated | 1:1000        |  |
| 30°                 |             |             |           |               |  |
| 20° -               |             |             |           |               |  |
| 10° -               |             |             |           |               |  |
| 0' -                | 5°          | 0°          |           | $\overline{}$ |  |
| -10°                |             |             | -18'      | F             |  |
| -20°                |             |             |           | -29'          |  |
| -30° -              |             |             | 1         |               |  |
| -40° -              |             |             |           |               |  |

| 137 ULSW Fenton, IA |             |             |           |        |  |
|---------------------|-------------|-------------|-----------|--------|--|
| 40° -               | Cloud Point | No Additive | Untreated | 1:1000 |  |
| 30°                 |             |             |           |        |  |
| 20° -               |             |             |           |        |  |
| 10° -               |             |             |           |        |  |
| 0' -                | r           | 0°          | 5°        |        |  |
| -10° -              |             |             |           | -20'   |  |
| -20° -              |             |             |           |        |  |
| -30° -              |             |             |           |        |  |
| -40° -              |             |             |           |        |  |

| 137    | ULSW        |             |           | Fenton, IA |
|--------|-------------|-------------|-----------|------------|
| 40° -  | Cloud Point | No Additive | Untreated | 1:1000     |
| 30° -  |             |             |           |            |
| 20° -  |             |             |           |            |
| 10° -  |             |             |           |            |
| 0' -   | 7°          | 0°          | 5°        |            |
| -10° - |             |             |           | -18"       |
| -20° - |             |             |           |            |
| -30° - |             |             |           |            |
| -40° - |             |             |           |            |