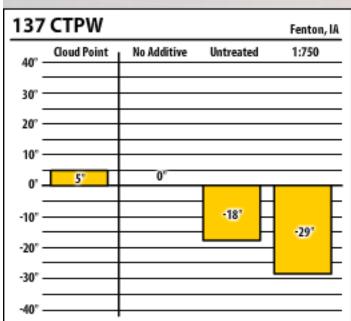

| 137 ULSW Fenton, IA |             |             |           |               |  |
|---------------------|-------------|-------------|-----------|---------------|--|
| 40° -               | Cloud Point | No Additive | Untreated | 1:1000        |  |
| 30°                 |             |             |           |               |  |
| 20° -               |             |             |           |               |  |
| 10° -               |             |             |           |               |  |
| 0' -                | 5°          | 0°          |           | $\overline{}$ |  |
| -10°                |             |             | -18'      | F             |  |
| -20°                |             |             |           | -29'          |  |
| -30° -              |             |             | 1         |               |  |
| -40° -              |             |             |           |               |  |