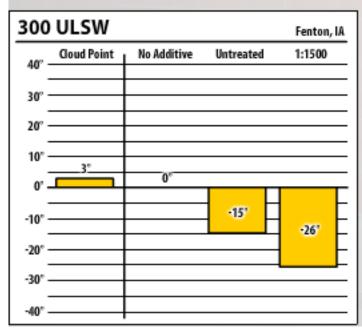

| 137 ULSW Fenton, IA |             |             |           |        |  |
|---------------------|-------------|-------------|-----------|--------|--|
| 40° -               | Cloud Point | No Additive | Untreated | 1:1000 |  |
| 30°                 |             |             |           |        |  |
| 20° -               |             |             |           |        |  |
| 10° -               |             |             |           |        |  |
| 0' -                | r           | 0°          | 5°        |        |  |
| -10° -              |             |             |           | -20'   |  |
| -20° -              |             |             |           |        |  |
| -30° -              |             |             |           |        |  |
| -40° -              |             |             |           |        |  |