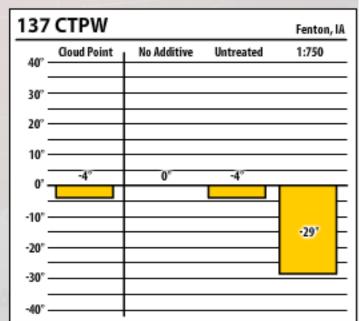

| 137 ULSW Fenton, IA |             |             |           |               |  |
|---------------------|-------------|-------------|-----------|---------------|--|
| 40° -               | Cloud Point | No Additive | Untreated | 1:1000        |  |
| 30°                 |             |             |           |               |  |
| 20° -               |             |             |           |               |  |
| 10° -               |             |             |           |               |  |
| 0' -                | 5°          | 0°          |           | $\overline{}$ |  |
| -10°                |             |             | -18'      | F             |  |
| -20°                |             |             |           | -29'          |  |
| -30° -              |             |             | 1         |               |  |
| -40° -              |             |             |           |               |  |