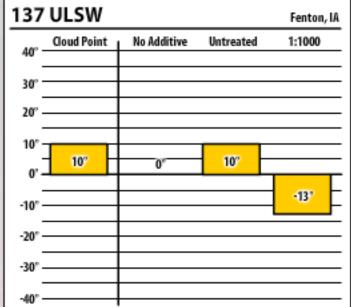

| 137 ULSW Fenton, IA |             |             |           |               |  |
|---------------------|-------------|-------------|-----------|---------------|--|
| 40° -               | Cloud Point | No Additive | Untreated | 1:1000        |  |
| 30°                 |             |             |           |               |  |
| 20° -               |             |             |           |               |  |
| 10° -               |             |             |           |               |  |
| 0' -                | 5°          | 0°          |           | $\overline{}$ |  |
| -10°                |             |             | -18'      | F             |  |
| -20°                |             |             |           | -29'          |  |
| -30° -              |             |             | 1         |               |  |
| -40° -              |             |             |           |               |  |