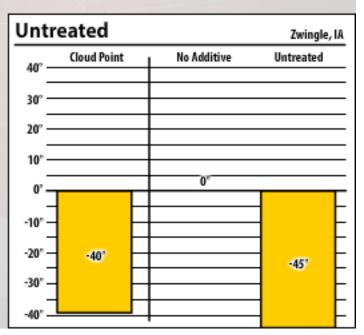

## January 2016

| Untreated Zwingle, IA |             |             |           |  |  |  |
|-----------------------|-------------|-------------|-----------|--|--|--|
| 40° —                 | Cloud Point | No Additive | Untreated |  |  |  |
| 30° —                 |             |             |           |  |  |  |
| 20° —                 |             |             |           |  |  |  |
| 10° —                 |             |             |           |  |  |  |
| 0, —                  | -5"         | 0°          | -2"       |  |  |  |
| -10° —                |             |             |           |  |  |  |
| -20° —                |             |             |           |  |  |  |
| -30° —                |             |             |           |  |  |  |
| -40° —                |             |             |           |  |  |  |