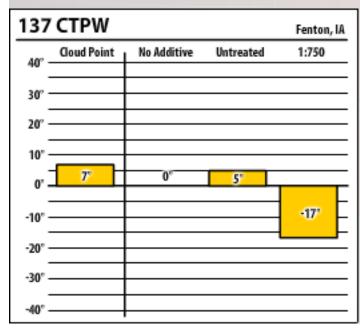

-              |             |             |           |        |  |























| 137    | ULSW        |             |           | Fenton, IA |
|--------|-------------|-------------|-----------|------------|
| 40° -  | Cloud Point | No Additive | Untreated | 1:1000     |
| 30° -  |             |             |           |            |
| 20° -  |             |             |           |            |
| 10° -  |             |             |           |            |
| 0' -   | 7°          | 0°          | 5°        |            |
| -10° - |             |             |           | -18"       |
| -20° - |             |             |           |            |
| -30° - |             |             |           |            |
| -40° - |             |             |           |            |