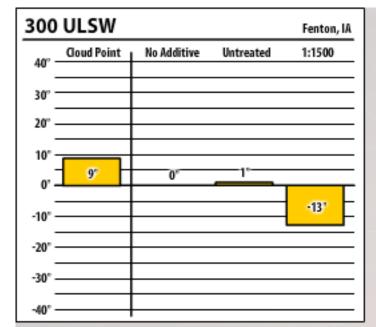

| 137    | ULSW        |             |           | Fenton, IA |
|--------|-------------|-------------|-----------|------------|
| 40° -  | Cloud Point | No Additive | Untreated | 1:1000     |
| 30° -  |             |             |           |            |
| 20° -  |             |             |           |            |
| 10° -  |             |             |           |            |
| 0' -   | 7°          | 0°          | 5°        |            |
| -10° - |             |             |           | -18"       |
| -20° - |             |             |           |            |
| -30° - |             |             |           |            |
| -40° - |             |             |           |            |