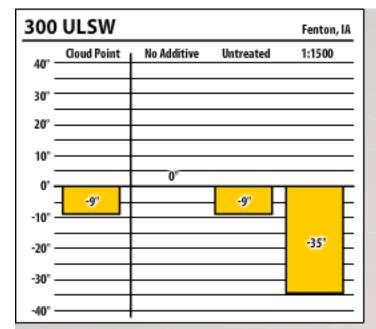

| 137 ULSW Fenton, IA |             |             |           |               |  |
|---------------------|-------------|-------------|-----------|---------------|--|
| 40° -               | Cloud Point | No Additive | Untreated | 1:1000        |  |
| 30°                 |             |             |           |               |  |
| 20° -               |             |             |           |               |  |
| 10° -               |             |             |           |               |  |
| 0' -                | 5°          | 0°          |           | $\overline{}$ |  |
| -10°                |             |             | -18'      | F             |  |
| -20°                |             |             |           | -29'          |  |
| -30° -              |             |             | 1         |               |  |
| -40° -              |             |             |           |               |  |

| 137 ULSW Fenton, IA |             |             |           |        |  |
|---------------------|-------------|-------------|-----------|--------|--|
| 40° -               | Cloud Point | No Additive | Untreated | 1:1000 |  |
| 30°                 |             |             |           |        |  |
| 20° -               |             |             |           |        |  |
| 10° -               |             |             |           |        |  |
| 0' -                | r           | 0°          | 5°        |        |  |
| -10° -              |             |             |           | -20'   |  |
| -20° -              |             |             |           |        |  |
| -30° -              |             |             |           |        |  |
| -40° -              |             |             |           |        |  |

| 137    | ULSW        |             |           | Fenton, IA |
|--------|-------------|-------------|-----------|------------|
| 40° -  | Cloud Point | No Additive | Untreated | 1:1000     |
| 30° -  |             |             |           |            |
| 20° -  |             |             |           |            |
| 10° -  |             |             |           |            |
| 0' -   | 7°          | 0°          | 5°        |            |
| -10° - |             |             |           | -18"       |
| -20° - |             |             |           |            |
| -30° - |             |             |           |            |
| -40° - |             |             |           |            |