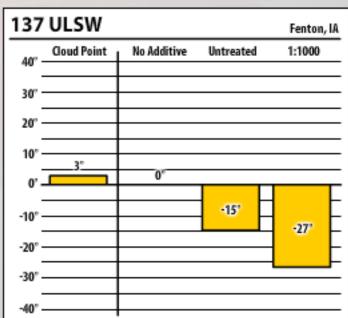

| 137 ULSW Fenton, IA |             |             |           |               |  |
|---------------------|-------------|-------------|-----------|---------------|--|
| 40° -               | Cloud Point | No Additive | Untreated | 1:1000        |  |
| 30°                 |             |             |           |               |  |
| 20° -               |             |             |           |               |  |
| 10° -               |             |             |           |               |  |
| 0' -                | 5°          | 0°          |           | $\overline{}$ |  |
| -10°                |             |             | -18'      | F             |  |
| -20°                |             |             |           | -29'          |  |
| -30° -              |             |             | 1         |               |  |
| -40° -              |             |             |           |               |  |