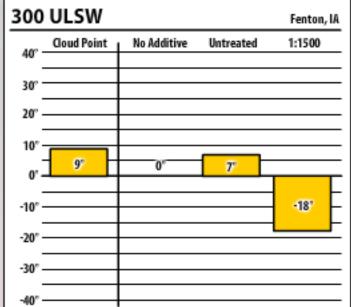

| 137 ULSW Fenton, IA |             |             |           |        |  |
|---------------------|-------------|-------------|-----------|--------|--|
| 40° -               | Cloud Point | No Additive | Untreated | 1:1000 |  |
| 30°                 |             |             |           |        |  |
| 20° -               |             |             |           |        |  |
| 10° -               |             |             |           |        |  |
| 0' -                | r           | 0°          | 5°        |        |  |
| -10° -              |             |             |           | -20'   |  |
| -20° -              |             |             |           |        |  |
| -30° -              |             |             |           |        |  |
| -40° -              |             |             |           |        |  |