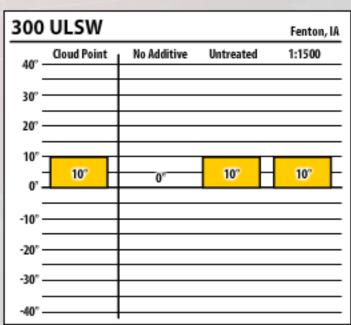

| 137 ULSW Fenton, IA |             |             |           |        |  |
|---------------------|-------------|-------------|-----------|--------|--|
| 40° -               | Cloud Point | No Additive | Untreated | 1:1000 |  |
| 30°                 |             |             |           |        |  |
| 20° -               |             |             |           |        |  |
| 10° -               |             |             |           |        |  |
| 0' -                | r           | 0°          | 5°        |        |  |
| -10° -              |             |             |           | -20'   |  |
| -20° -              |             |             |           |        |  |
| -30° -              |             |             |           |        |  |
| -40° -              |             |             |           |        |  |

| 137    | ULSW        |             |           | Fenton, IA |
|--------|-------------|-------------|-----------|------------|
| 40° -  | Cloud Point | No Additive | Untreated | 1:1000     |
| 30° -  |             |             |           |            |
| 20° -  |             |             |           |            |
| 10° -  |             |             |           |            |
| 0' -   | 7°          | 0°          | 5°        |            |
| -10° - |             |             |           | -18"       |
| -20° - |             |             |           |            |
| -30° - |             |             |           |            |
| -40° - |             |             |           |            |