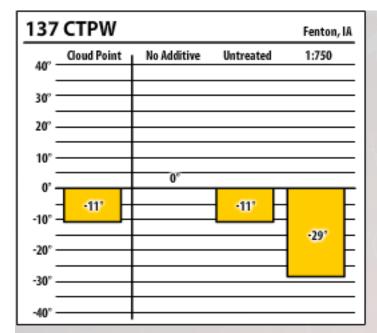

| 137 ULSW Fenton, IA |             |             |           |               |  |
|---------------------|-------------|-------------|-----------|---------------|--|
| 40° -               | Cloud Point | No Additive | Untreated | 1:1000        |  |
| 30°                 |             |             |           |               |  |
| 20° -               |             |             |           |               |  |
| 10° -               |             |             |           |               |  |
| 0' -                | 5°          | 0°          |           | $\overline{}$ |  |
| -10°                |             |             | -18'      | F             |  |
| -20°                |             |             |           | -29'          |  |
| -30° -              |             |             | 1         |               |  |
| -40° -              |             |             |           |               |  |