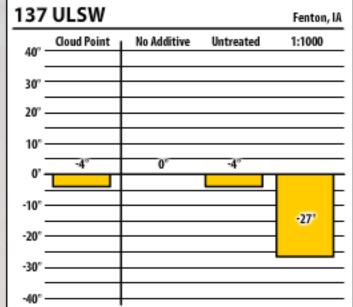

| 137 ULSW Fenton, IA |             |             |           |               |  |
|---------------------|-------------|-------------|-----------|---------------|--|
| 40° -               | Cloud Point | No Additive | Untreated | 1:1000        |  |
| 30°                 |             |             |           |               |  |
| 20° -               |             |             |           |               |  |
| 10° -               |             |             |           |               |  |
| 0' -                | 5°          | 0°          |           | $\overline{}$ |  |
| -10°                |             |             | -18'      | F             |  |
| -20°                |             |             |           | -29'          |  |
| -30° -              |             |             | 1         |               |  |
| -40° -              |             |             |           |               |  |

| 137 ULSW Fenton, IA |             |             |           |        |  |
|---------------------|-------------|-------------|-----------|--------|--|
| 40° -               | Cloud Point | No Additive | Untreated | 1:1000 |  |
| 30°                 |             |             |           |        |  |
| 20° -               |             |             |           |        |  |
| 10° -               |             |             |           |        |  |
| 0' -                | r           | 0°          | 5°        |        |  |
| -10° -              |             |             |           | -20'   |  |
| -20° -              |             |             |           |        |  |
| -30° -              |             |             |           |        |  |
| -40° -              |             |             |           |        |  |

| 137    | ULSW        |             |           | Fenton, IA |
|--------|-------------|-------------|-----------|------------|
| 40° -  | Cloud Point | No Additive | Untreated | 1:1000     |
| 30° -  |             |             |           |            |
| 20° -  |             |             |           |            |
| 10° -  |             |             |           |            |
| 0' -   | 7°          | 0°          | 5°        |            |
| -10° - |             |             |           | -18"       |
| -20° - |             |             |           |            |
| -30° - |             |             |           |            |
| -40° - |             |             |           |            |