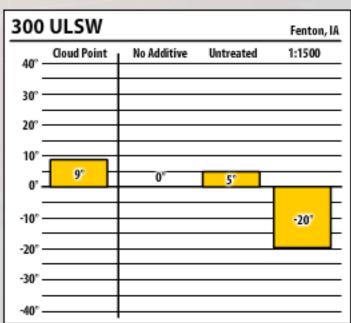

|  |  |  |
|-----------------------|-------------|-------------|-----------|--|--|--|
| 40° —                 | Cloud Point | No Additive | Untreated |  |  |  |
| 30° —                 |             |             |           |  |  |  |
| 20° —                 |             |             |           |  |  |  |
| 10° —                 |             |             |           |  |  |  |
| 0, —                  | -5"         | 0°          | -2"       |  |  |  |
| -10° —                |             |             |           |  |  |  |
| -20° —                |             |             |           |  |  |  |
| -30° —                |             |             |           |  |  |  |
| -40° —                |             |             |           |  |  |  |































































| 137 ULSW Fenton, IA |             |             |           |               |  |
|---------------------|-------------|-------------|-----------|---------------|--|
| 40° -               | Cloud Point | No Additive | Untreated | 1:1000        |  |
| 30°                 |             |             |           |               |  |
| 20° -               |             |             |           |               |  |
| 10° -               |             |             |           |               |  |
| 0' -                | 5°          | 0°          |           | $\overline{}$ |  |
| -10°                |             |             | -18'      | F             |  |
| -20°                |             |             |           | -29'          |  |
| -30° -              |