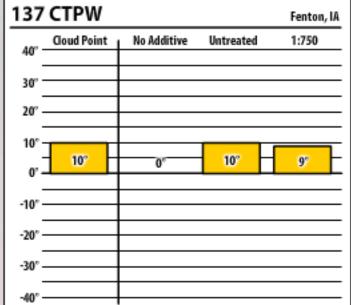

| 137 ULSW Fenton, IA |             |             |           |               |  |
|---------------------|-------------|-------------|-----------|---------------|--|
| 40° -               | Cloud Point | No Additive | Untreated | 1:1000        |  |
| 30°                 |             |             |           |               |  |
| 20° -               |             |             |           |               |  |
| 10° -               |             |             |           |               |  |
| 0' -                | 5°          | 0°          |           | $\overline{}$ |  |
| -10°                |             |             | -18'      | F             |  |
| -20°                |             |             |           | -29'          |  |
| -30° -              |             |             | 1         |               |  |
| -40° -              |             |             |           |               |  |