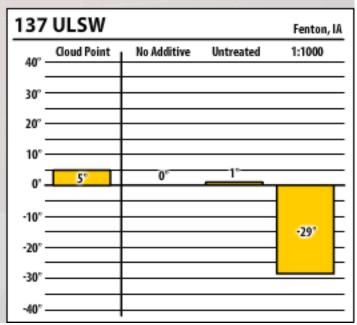

| 137 ULSW Fenton, IA |             |             |           |               |  |
|---------------------|-------------|-------------|-----------|---------------|--|
| 40° -               | Cloud Point | No Additive | Untreated | 1:1000        |  |
| 30°                 |             |             |           |               |  |
| 20° -               |             |             |           |               |  |
| 10° -               |             |             |           |               |  |
| 0' -                | 5°          | 0°          |           | $\overline{}$ |  |
| -10°                |             |             | -18'      | F             |  |
| -20°                |             |             |           | -29'          |  |
| -30° -              |             |             | 1         |               |  |
| -40° -              |             |             |           |               |  |