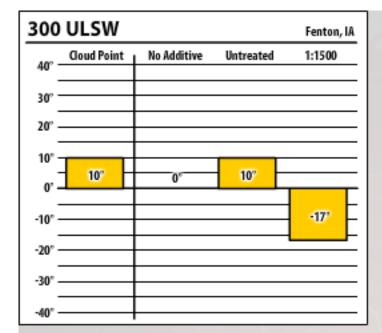

| 137 ULSW Fenton, IA |             |             |           |               |  |
|---------------------|-------------|-------------|-----------|---------------|--|
| 40° -               | Cloud Point | No Additive | Untreated | 1:1000        |  |
| 30°                 |             |             |           |               |  |
| 20° -               |             |             |           |               |  |
| 10° -               |             |             |           |               |  |
| 0' -                | 5°          | 0°          |           | $\overline{}$ |  |
| -10°                |             |             | -18'      | F             |  |
| -20°                |             |             |           | -29'          |  |
| -30° -              |             |             | 1         |               |  |
| -40° -              |             |             |           |               |  |

| 137 ULSW Fenton, IA |             |             |           |        |  |
|---------------------|-------------|-------------|-----------|--------|--|
| 40° -               | Cloud Point | No Additive | Untreated | 1:1000 |  |
| 30°                 |             |             |           |        |  |
| 20° -               |             |             |           |        |  |
| 10° -               |             |             |           |        |  |
| 0' -                | r           | 0°          | 5°        |        |  |
| -10° -              |             |             |           | -20'   |  |
| -20° -              |             |             |           |        |  |
| -30° -              |             |             |           |        |  |
| -40° -              |             |             |           |        |  |

| 137    | ULSW        |             |           | Fenton, IA |
|--------|-------------|-------------|-----------|------------|
| 40° -  | Cloud Point | No Additive | Untreated | 1:1000     |
| 30° -  |             |             |           |            |
| 20° -  |             |             |           |            |
| 10° -  |             |             |           |            |
| 0' -   | 7°          | 0°          | 5°        |            |
| -10° - |             |             |           | -18"       |
| -20° - |             |             |           |            |
| -30° - |             |             |           |            |
| -40° - |             |             |           |            |