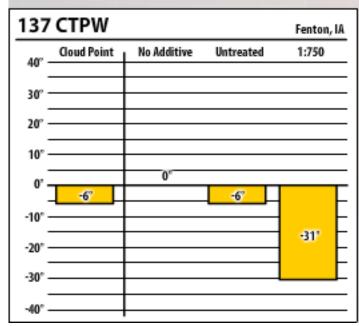

| 137 ULSW Fenton, IA |             |             |           |               |  |
|---------------------|-------------|-------------|-----------|---------------|--|
| 40° -               | Cloud Point | No Additive | Untreated | 1:1000        |  |
| 30°                 |             |             |           |               |  |
| 20° -               |             |             |           |               |  |
| 10° -               |             |             |           |               |  |
| 0' -                | 5°          | 0°          |           | $\overline{}$ |  |
| -10°                |             |             | -18'      | F             |  |
| -20°                |             |             |           | -29'          |  |
| -30° -              |             |             | 1         |               |  |
| -40° -              |             |             |           |               |  |

| 137 ULSW Fenton, IA |             |             |           |        |  |
|---------------------|-------------|-------------|-----------|--------|--|
| 40° -               | Cloud Point | No Additive | Untreated | 1:1000 |  |
| 30°                 |             |             |           |        |  |
| 20° -               |             |             |           |        |  |
| 10° -               |             |             |           |        |  |
| 0' -                | r           | 0°          | 5°        |        |  |
| -10° -              |             |             |           | -20'   |  |
| -20° -              |             |             |           |        |  |
| -30° -              |             |             |           |        |  |
| -40° -              |             |             |           |        |  |

| 137    | ULSW        |             |           | Fenton, IA |
|--------|-------------|-------------|-----------|------------|
| 40° -  | Cloud Point | No Additive | Untreated | 1:1000     |
| 30° -  |             |             |           |            |
| 20° -  |             |             |           |            |
| 10° -  |             |             |           |            |
| 0' -   | 7°          | 0°          | 5°        |            |
| -10° - |             |             |           | -18"       |
| -20° - |             |             |           |            |
| -30° - |             |             |           |            |
| -40° - |             |             |           |            |