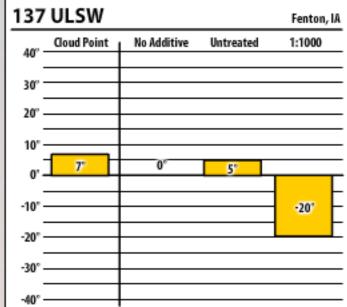

| 137    | ULSW        |             |           | Fenton, IA |
|--------|-------------|-------------|-----------|------------|
| 40° -  | Cloud Point | No Additive | Untreated | 1:1000     |
| 30° -  |             |             |           |            |
| 20° -  |             |             |           |            |
| 10° -  |             |             |           |            |
| 0' -   | 7°          | 0°          | 5°        |            |
| -10° - |             |             |           | -18"       |
| -20° - |             |             |           |            |
| -30° - |             |             |           |            |
| -40° - |             |             |           |            |