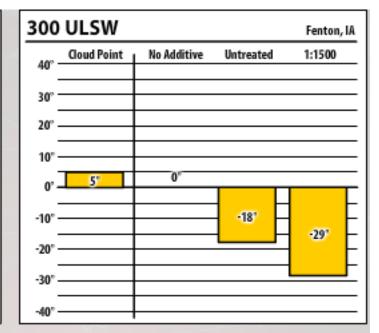

| 137 ULSW Fenton, IA |             |             |           |               |  |
|---------------------|-------------|-------------|-----------|---------------|--|
| 40° -               | Cloud Point | No Additive | Untreated | 1:1000        |  |
| 30°                 |             |             |           |               |  |
| 20° -               |             |             |           |               |  |
| 10° -               |             |             |           |               |  |
| 0' -                | 5°          | 0°          |           | $\overline{}$ |  |
| -10°                |             |             | -18'      | F             |  |
| -20°                |             |             |           | -29'          |  |
| -30° -              |             |             | 1         |               |  |
| -40° -              |             |             |           |               |  |