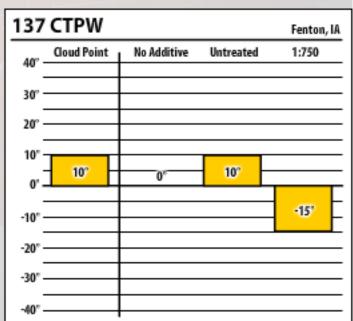

| 137    | ULSW        |             |           | Fenton, IA |
|--------|-------------|-------------|-----------|------------|
| 40° -  | Cloud Point | No Additive | Untreated | 1:1000     |
| 30° -  |             |             |           |            |
| 20° -  |             |             |           |            |
| 10° -  |             |             |           |            |
| 0' -   | 7°          | 0°          | 5°        |            |
| -10° - |             |             |           | -18"       |
| -20° - |             |             |           |            |
| -30° - |             |             |           |            |
| -40° - |             |             |           |            |