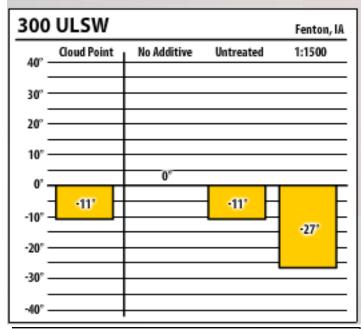

|             |             |           |        |  |























| 137    | ULSW        |             |           | Fenton, IA |
|--------|-------------|-------------|-----------|------------|
| 40° -  | Cloud Point | No Additive | Untreated | 1:1000     |
| 30° -  |             |             |           |            |
| 20° -  |             |             |           |            |
| 10° -  |             |             |           |            |
| 0' -   | 7°          | 0°          | 5°        |            |
| -10° - |             |             |           | -18"       |
| -20° - |             |             |           |            |
| -30° - |             |             |           |            |
| -40° - |             |             |           |            |