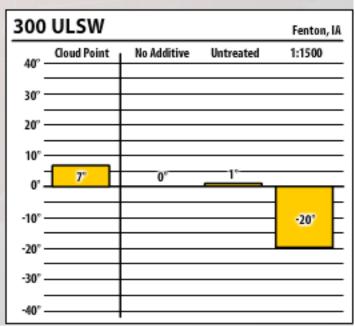

| 137 ULSW Fenton, IA |             |             |           |        |  |
|---------------------|-------------|-------------|-----------|--------|--|
| 40° -               | Cloud Point | No Additive | Untreated | 1:1000 |  |
| 30°                 |             |             |           |        |  |
| 20° -               |             |             |           |        |  |
| 10° -               |             |             |           |        |  |
| 0' -                | r           | 0°          | 5°        |        |  |
| -10° -              |             |             |           | -20'   |  |
| -20° -              |             |             |           |        |  |
| -30° -              |             |             |           |        |  |
| -40° -              |             |             |           |        |  |