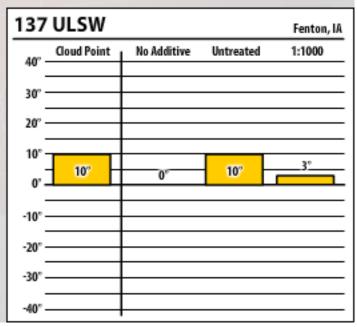

| 137 ULSW Fenton, IA |             |             |           |               |  |
|---------------------|-------------|-------------|-----------|---------------|--|
| 40° -               | Cloud Point | No Additive | Untreated | 1:1000        |  |
| 30°                 |             |             |           |               |  |
| 20° -               |             |             |           |               |  |
| 10° -               |             |             |           |               |  |
| 0' -                | 5°          | 0°          |           | $\overline{}$ |  |
| -10°                |             |             | -18'      | F             |  |
| -20°                |             |             |           | -29'          |  |
| -30° -              |             |             | 1         |               |  |
| -40° -              |             |             |           |               |  |

| 137 ULSW Fenton, IA |             |             |           |        |  |
|---------------------|-------------|-------------|-----------|--------|--|
| 40° -               | Cloud Point | No Additive | Untreated | 1:1000 |  |
| 30°                 |             |             |           |        |  |
| 20° -               |             |             |           |        |  |
| 10° -               |             |             |           |        |  |
| 0' -                | r           | 0°          | 5°        |        |  |
| -10° -              |             |             |           | -20'   |  |
| -20° -              |             |             |           |        |  |
| -30° -              |             |             |           |        |  |
| -40° -              |             |             |           |        |  |

| 137    | ULSW        |             |           | Fenton, IA |
|--------|-------------|-------------|-----------|------------|
| 40° -  | Cloud Point | No Additive | Untreated | 1:1000     |
| 30° -  |             |             |           |            |
| 20° -  |             |             |           |            |
| 10° -  |             |             |           |            |
| 0' -   | 7°          | 0°          | 5°        |            |
| -10° - |             |             |           | -18"       |
| -20° - |             |             |           |            |
| -30° - |             |             |           |            |
| -40° - |             |             |           |            |