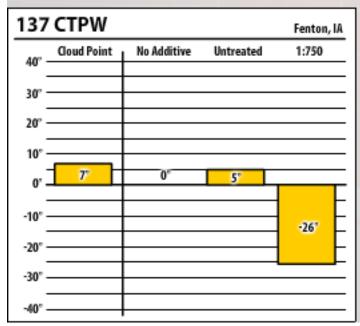

|           |        |  |
|---------------------|-------------|-------------|-----------|--------|--|
| 40° -               | Cloud Point | No Additive | Untreated | 1:1000 |  |
| 30°                 |             |             |           |        |  |
| 20° -               |             |             |           |        |  |
| 10° -               |             |             |           |        |  |
| 0' -                | r           | 0°          | 5°        |        |  |
| -10° -              |             |             |           | -20'   |  |
| -20° -              |             |             |           |        |  |
| -30° -              |             |             |           |        |  |
| -40° -              |             |             |           |        |  |























| 137    | ULSW        |             |           | Fenton, IA |
|--------|-------------|-------------|-----------|------------|
| 40° -  | Cloud Point | No Additive | Untreated | 1:1000     |
| 30° -  |             |             |           |            |
| 20° -  |             |             |           |            |
| 10° -  |             |             |           |            |
| 0' -   | 7°          | 0°          | 5°        |            |
| -10° - |             |             |           | -18"       |
| -20° - |             |             |           |            |
| -30° - |             |             |           |            |
| -40° - |             |             |           |            |