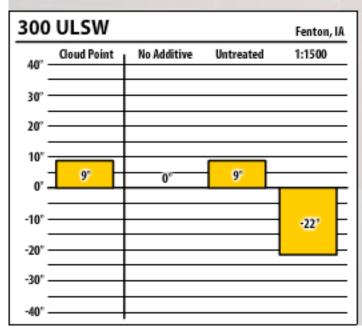

| 137 ULSW Fenton, IA |             |             |           |               |  |
|---------------------|-------------|-------------|-----------|---------------|--|
| 40° -               | Cloud Point | No Additive | Untreated | 1:1000        |  |
| 30°                 |             |             |           |               |  |
| 20° -               |             |             |           |               |  |
| 10° -               |             |             |           |               |  |
| 0' -                | 5°          | 0°          |           | $\overline{}$ |  |
| -10°                |             |             | -18'      | F             |  |
| -20°                |             |             |           | -29'          |  |
| -30° -              |             |             | 1         |               |  |
| -40° -              |             |             |           |               |  |