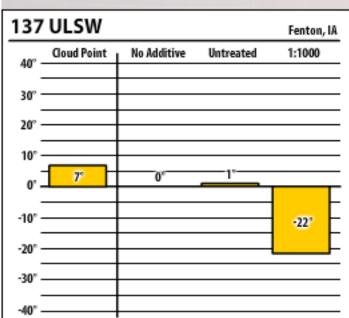

| 137    | ULSW        |             |           | Fenton, IA |
|--------|-------------|-------------|-----------|------------|
| 40° -  | Cloud Point | No Additive | Untreated | 1:1000     |
| 30° -  |             |             |           |            |
| 20° -  |             |             |           |            |
| 10° -  |             |             |           |            |
| 0' -   | 7°          | 0°          | 5°        |            |
| -10° - |             |             |           | -18"       |
| -20° - |             |             |           |            |
| -30° - |             |             |           |            |
| -40° - |             |             |           |            |