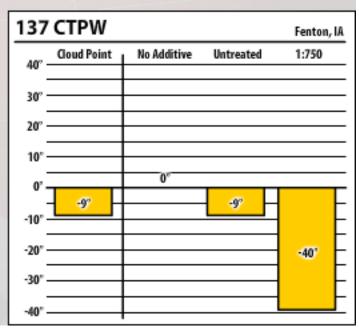

| 137 ULSW Fenton, IA |             |             |           |               |  |
|---------------------|-------------|-------------|-----------|---------------|--|
| 40° -               | Cloud Point | No Additive | Untreated | 1:1000        |  |
| 30°                 |             |             |           |               |  |
| 20° -               |             |             |           |               |  |
| 10° -               |             |             |           |               |  |
| 0' -                | 5°          | 0°          |           | $\overline{}$ |  |
| -10°                |             |             | -18'      | F             |  |
| -20°                |             |             |           | -29'          |  |
| -30° -              |             |             | 1         |               |  |
| -40° -              |             |             |           |               |  |