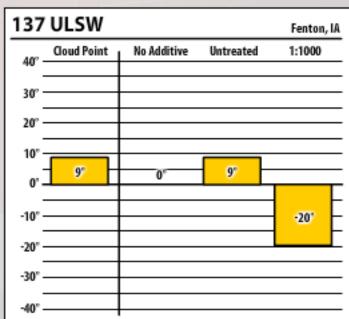

| 137 ULSW Fenton, IA |             |             |           |        |  |
|---------------------|-------------|-------------|-----------|--------|--|
| 40° -               | Cloud Point | No Additive | Untreated | 1:1000 |  |
| 30°                 |             |             |           |        |  |
| 20° -               |             |             |           |        |  |
| 10° -               |             |             |           |        |  |
| 0' -                | r           | 0°          | 5°        |        |  |
| -10° -              |             |             |           | -20'   |  |
| -20° -              |             |             |           |        |  |
| -30° -              |             |             |           |        |  |
| -40° -              |             |             |           |        |  |