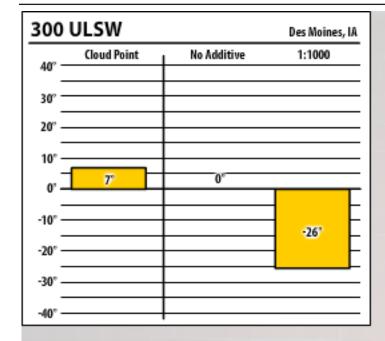

## Iowa

## January 2016

| Untreated Zwingle, IA |             |             |           |  |  |  |
|-----------------------|-------------|-------------|-----------|--|--|--|
| 40° —                 | Cloud Point | No Additive | Untreated |  |  |  |
| 30° —                 |             |             |           |  |  |  |
| 20° —                 |             |             |           |  |  |  |
| 10° —                 |             |             |           |  |  |  |
| 0, —                  | -5"         | 0°          | -2"       |  |  |  |
| -10° —                |             |             |           |  |  |  |
| -20° —                |             |             |           |  |  |  |
| -30° —                |             |             |           |  |  |  |
| -40° —                |             |             |           |  |  |  |