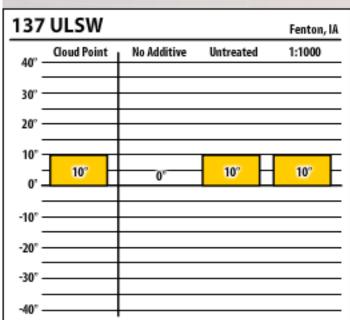

| 137 ULSW Fenton, IA |             |             |           |        |  |
|---------------------|-------------|-------------|-----------|--------|--|
| 40° -               | Cloud Point | No Additive | Untreated | 1:1000 |  |
| 30°                 |             |             |           |        |  |
| 20° -               |             |             |           |        |  |
| 10° -               |             |             |           |        |  |
| 0' -                | r           | 0°          | 5°        |        |  |
| -10° -              |             |             |           | -20'   |  |
| -20° -              |             |             |           |        |  |
| -30° -              |             |             |           |        |  |
| -40° -              |             |             |           |        |  |

| 137    | ULSW        |             |           | Fenton, IA |
|--------|-------------|-------------|-----------|------------|
| 40° -  | Cloud Point | No Additive | Untreated | 1:1000     |
| 30° -  |             |             |           |            |
| 20° -  |             |             |           |            |
| 10° -  |             |             |           |            |
| 0' -   | 7°          | 0°          | 5°        |            |
| -10° - |             |             |           | -18"       |
| -20° - |             |             |           |            |
| -30° - |             |             |           |            |
| -40° - |             |             |           |            |