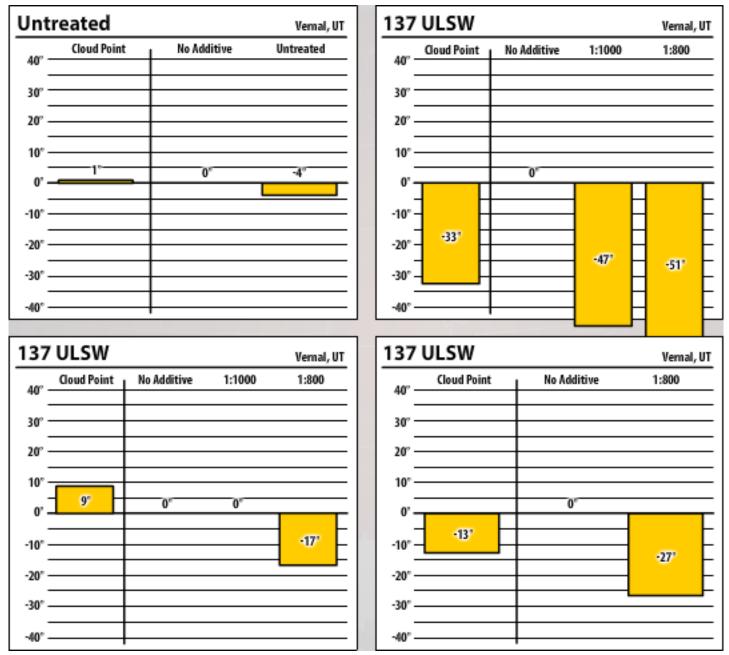

## January 2016

| nu                                                                                                                                 | eated         |                   | Vernal, UT |                                                                                                            | ULSW        |             |         | Vernal          |
|------------------------------------------------------------------------------------------------------------------------------------|---------------|-------------------|------------|------------------------------------------------------------------------------------------------------------|-------------|-------------|---------|-----------------|
| <b>o</b> ° –                                                                                                                       | Cloud Point   | No Additive       | Untreated  | 40° -                                                                                                      | Cloud Point | No Additive | 1:1000  | 1:800           |
| or _                                                                                                                               |               |                   |            | 30"                                                                                                        |             |             |         |                 |
| 0° —                                                                                                                               |               |                   |            | 20" -                                                                                                      |             |             |         |                 |
| 0° —                                                                                                                               |               |                   |            | 10° -                                                                                                      |             |             |         |                 |
| 0" —                                                                                                                               |               | 0°                | -4°        | 0' -                                                                                                       |             | 0°          |         |                 |
| 10° —                                                                                                                              |               |                   |            | -10° -                                                                                                     | F           |             | 7 6     | -               |
| 20° —                                                                                                                              |               |                   |            | -20° -                                                                                                     | -33"        |             | -47'    |                 |
| _                                                                                                                                  |               |                   |            | -30°                                                                                                       |             |             | - **    | -51'            |
| 30° —                                                                                                                              |               |                   |            | -30 -                                                                                                      |             |             |         |                 |
|                                                                                                                                    |               |                   |            | -40°                                                                                                       |             |             |         |                 |
| 40° —                                                                                                                              |               |                   |            | -40° -                                                                                                     |             |             |         |                 |
| 40°                                                                                                                                | ULSW          |                   | Vernal, UT | -40° -                                                                                                     | ULSW        |             |         | Vernal          |
| 40°                                                                                                                                | ULSW          | o Additive 1:1000 |            | -40° -                                                                                                     | Cloud Point | No Ad       | ditive  | Vernal<br>1:800 |
| 87<br>87                                                                                                                           | ULSW          | o Additive 1:1000 |            | -40° -                                                                                                     | Cloud Point | No Ad       | ditive  |                 |
| 40°                                                                                                                                | ULSW          | o Additive 1:1000 |            | -40° -<br>-40° -<br>40° -<br>-<br>30° -                                                                    | Cloud Point | No Ad       | ditive  |                 |
| 40° –                                                                                                                              | Ooud Point No | o Additive 1:1000 |            | -40°<br>-40°<br>                                                                                           | Cloud Point | No Ad       | klitive |                 |
| 37<br>37<br>30°                                                                                                                    | ULSW          | 0° 0°             |            | -40°<br>-40°<br>                                                                                           | Cloud Point |             | klitive |                 |
| <b>37</b><br><b>37</b><br><b>3</b> <sup>°</sup> –<br><b>3</b> <sup>°</sup> –<br><b>3</b> <sup>°</sup> –<br><b>3</b> <sup>°</sup> – | Ooud Point No |                   |            | -40° -<br>-40° -<br>-<br>-<br>-<br>-<br>-<br>-<br>-<br>-<br>-<br>-<br>-<br>-<br>-<br>-<br>-<br>-<br>-<br>- | Cloud Point |             |         |                 |

-30° -

-40° -

-30° -

-40° -

| Intreated                |                    | Vernal, UT | 137 ULSW        |             |        | Vernal, |
|--------------------------|--------------------|------------|-----------------|-------------|--------|---------|
| 40° Cloud Point          | No Additive        | Untreated  | 40° Cloud Point | No Additive | 1:1000 | 1:800   |
| 0"                       |                    |            | 30°             |             |        |         |
| 0°                       | <u> </u>           |            | 20"             |             |        |         |
| 0°                       | <b></b>            |            | 10°             |             |        |         |
| )'                       | 0*                 | -4"        | 0.              | 0°          |        |         |
| 0°                       | <u> </u>           |            | -10"            |             |        |         |
| 0°                       | <u> </u>           |            | -20" -33"       |             |        |         |
| 0°                       | <u> </u>           |            | -30"            |             | -47'   | -51'    |
| 0°                       | 1                  |            | -40°            |             | 1 F    | 1       |
| 27.111.014               |                    |            | 107111.014      | 1           |        |         |
| 37 ULSW                  |                    | Vernal, UT | 137 ULSW        |             |        | Vernal  |
| 40° Cloud Point N        | lo Additive 1:1000 | 0 1:800    | 40° Cloud Point | No Ad       | ditive | 1:800   |
| 30"                      |                    |            | 30"             | _           |        |         |
| 0"                       |                    |            | 20"             |             |        |         |
| •                        |                    |            | 10°             |             |        |         |
| o, <mark>1 97   1</mark> | 0° 0°              |            | 0'              | 0           | e      |         |
| 10°                      |                    | -17"       | -10" -13"       |             |        |         |
| 20"                      |                    |            | -20°            | -           |        | -27'    |
|                          |                    |            |                 |             |        |         |
| -30°                     |                    |            | -30°            |             |        |         |