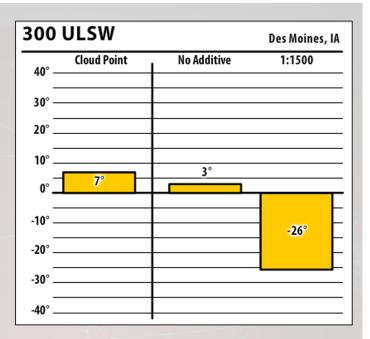

## November 2017

Ackley, IA

Top Treat 1:1500

-9°

| 137     | CTPW        |             | Des Moines, IA |
|---------|-------------|-------------|----------------|
| 40° -   | Cloud Point | No Additive | 1:750          |
| - 30° - |             |             |                |
| 20° _   |             |             |                |
| 10° -   |             | 3°          |                |
| 0°_     | <b>7</b> °  |             |                |
| -10° -  |             |             | -22°           |
| -20° _  |             |             |                |
| -30° -  |             |             |                |
| -40° _  |             |             |                |