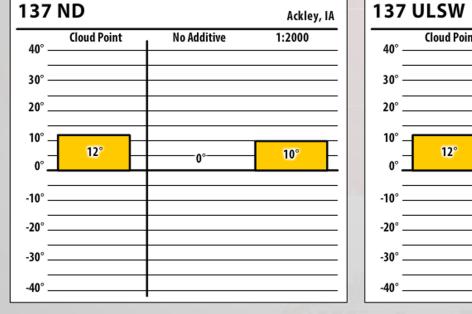

## lowa

## November 2017









Ackley, IA

Top Treat 1:1500

-9°

| 137     | CTPW        |             | Des Moines, IA |
|---------|-------------|-------------|----------------|
| 40° -   | Cloud Point | No Additive | 1:750          |
| - 30° - |             |             |                |
| 20° _   |             |             |                |
| 10° -   |             | 3°          |                |
| 0°_     | <b>7</b> °  |             |                |
| -10° -  |             |             | -22°           |
| -20° _  |             |             |                |
| -30° -  |             |             |                |
| -40° _  |             |             |                |







| 137 CTPW Ottumwa, |             |             |        |  |  |
|-------------------|-------------|-------------|--------|--|-