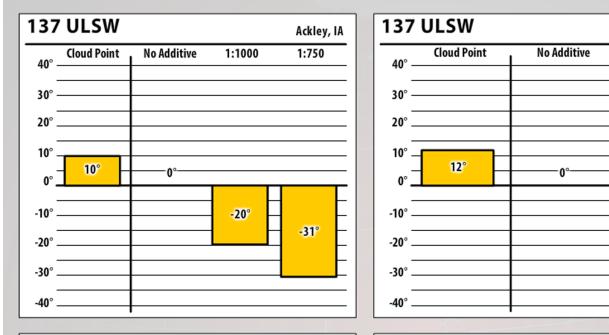

## lowa

## November 2017









Ackley, IA

Top Treat 1:1500

-9°

| 137     | CTPW        |             | Des Moines, IA |
|---------|-------------|-------------|----------------|
| 40° -   | Cloud Point | No Additive | 1:750          |
| - 30° - |             |             |                |
| 20° _   |             |             |                |
| 10° -   |             | 3°          |                |
| 0°_     | <b>7</b> °  |             |                |
| -10° -  |             |             | -22°           |
| -20° _  |             |             |                |
| -30° -  |             |             |                |
| -40° _  |             |             |                |







| 137 CTPW Ottumwa, |             |             |        |  |  |
|-------------------|-------------|-------------|--------|--