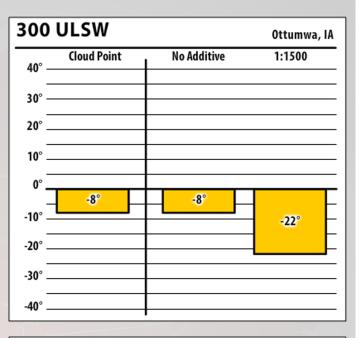

| 137 UL                             | SW       |             | Ottumwa, IA | 300   | PTW         |             | Ottumwa, IA |
|------------------------------------|----------|-------------|-------------|-------|-------------|-------------|-------------|
| 40° — Clo                          | ud Point | No Additive | 1:1000      | 40°   | Cloud Point | No Additive | 1:3000      |
| 30°                                |          |             |             | 30° — |             |             |             |
| 20°                                |          |             |             | 20°   |             |             |             |
| 10°                                |          |             |             | 10°   |             |             |             |
| 0°<br>-10°<br>-20°<br>-30°<br>-40° |          | -8°         | -26°        | -30°  | -8°         | -8°         | -18°        |