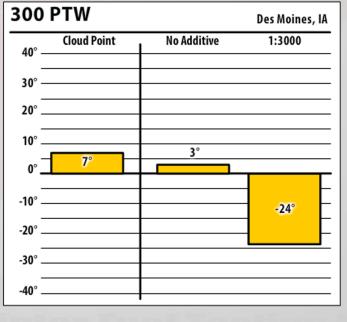

| 137 UL                             | SW       |             | Ottumwa, IA | 300   | PTW         |             | Ottumwa, IA |
|------------------------------------|----------|-------------|-------------|-------|-------------|-------------|-------------|
| 40° — Clo                          | ud Point | No Additive | 1:1000      | 40°   | Cloud Point | No Additive | 1:3000      |
| 30°                                |          |             |             | 30° — |             |             |             |
| 20°                                |          |             |             | 20°   |             |             |             |
| 10°                                |          |             |             | 10°   |             |             |             |
| 0°<br>-10°<br>-20°<br>-30°<br>-40° |          | -8°         | -26°        | -30°  | -8°         | -8°         | -18°        |