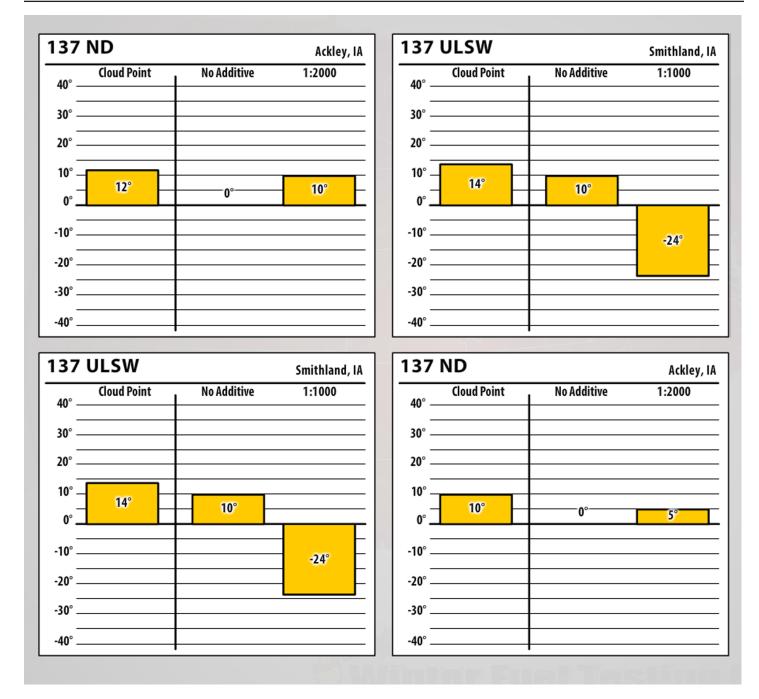

## lowa

## November 2017









Ackley, IA

Top Treat 1:1500

-9°

| 137     | CTPW        |             | Des Moines, IA |
|---------|-------------|-------------|----------------|
| 40° -   | Cloud Point | No Additive | 1:750          |
| - 30° - |             |             |                |
| 20° _   |             |             |                |
| 10° -   |             | 3°          |                |
| 0°_     | <b>7</b> °  |             |                |
| -10° -  |             |             | -22°           |
| -20° _  |             |             |                |
| -30° -  |             |             |                |
| -40° _  |             |             |                |







| 137 CTPW Ottumwa, |             |             |        |  |  |
|-------------------|-------------|-------------|--------|