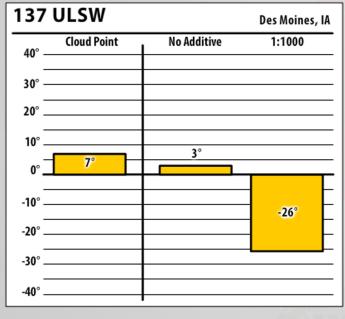

| 137 UL                             | SW       |             | Ottumwa, IA | 300   | PTW         |             | Ottumwa, IA |
|------------------------------------|----------|-------------|-------------|-------|-------------|-------------|-------------|
| 40° — Clo                          | ud Point | No Additive | 1:1000      | 40°   | Cloud Point | No Additive | 1:3000      |
| 30°                                |          |             |             | 30° — |             |             |             |
| 20°                                |          |             |             | 20°   |             |             |             |
| 10°                                |          |             |             | 10°   |             |             |             |
| 0°<br>-10°<br>-20°<br>-30°<br>-40° |          | -8°         | -26°        | -30°  | -8°         | -8°         | -18°        |