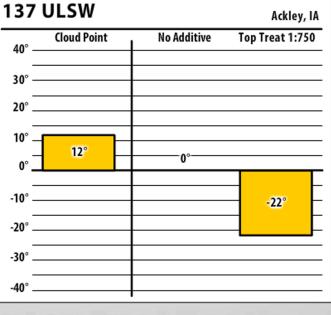

## lowa

## November 2017









Ackley, IA

Top Treat 1:1500

-9°

| 137     | CTPW        |             | Des Moines, IA |
|---------|-------------|-------------|----------------|
| 40° -   | Cloud Point | No Additive | 1:750          |
| - 30° - |             |             |                |
| 20° _   |             |             |                |
| 10° -   |             | 3°          |                |
| 0°_     | <b>7</b> °  |             |                |
| -10° -  |             |             | -22°           |
| -20° _  |             |             |                |
| -30° -  |             |             |                |
| -40° _  |             |             |                |







| 137 CTPW Ottumwa, |             |             |        |  |  |
|-------------------|-------------|-------------|--------|--|--|