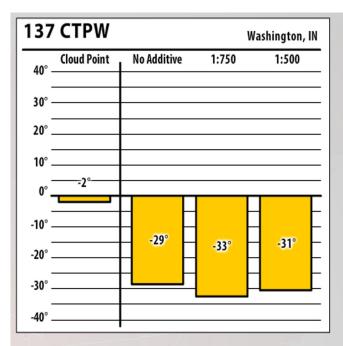

## January 2017

| 137 CTPW                                                  |             | Washington, IN                     | 137 CTPW                                                                                                                                                                                                                                                                                                                                                                                                                                                                                                                                                                                                                                                                                                                                                                                                                                                                                                                                                                                                                                                                                                                                                                                                                                                                                                                                                                                                                                                                                                                                                                                                                                                                                                                                                                                                                                                                                                                                                                                                                                                                                                                                                                                                                                                                                                                                                                                                                                                                           |             | Washington, I          |
|-----------------------------------------------------------|-------------|------------------------------------|------------------------------------------------------------------------------------------------------------------------------------------------------------------------------------------------------------------------------------------------------------------------------------------------------------------------------------------------------------------------------------------------------------------------------------------------------------------------------------------------------------------------------------------------------------------------------------------------------------------------------------------------------------------------------------------------------------------------------------------------------------------------------------------------------------------------------------------------------------------------------------------------------------------------------------------------------------------------------------------------------------------------------------------------------------------------------------------------------------------------------------------------------------------------------------------------------------------------------------------------------------------------------------------------------------------------------------------------------------------------------------------------------------------------------------------------------------------------------------------------------------------------------------------------------------------------------------------------------------------------------------------------------------------------------------------------------------------------------------------------------------------------------------------------------------------------------------------------------------------------------------------------------------------------------------------------------------------------------------------------------------------------------------------------------------------------------------------------------------------------------------------------------------------------------------------------------------------------------------------------------------------------------------------------------------------------------------------------------------------------------------------------------------------------------------------------------------------------------------|-------------|------------------------|
| Cloud Point<br>40°                                        | No Additive | 1:750                              | Cloud Point                                                                                                                                                                                                                                                                                                                                                                                                                                                                                                                                                                                                                                                                                                                                                                                                                                                                                                                                                                                                                                                                                                                                                                                                                                                                                                                                                                                                                                                                                                                                                                                                                                                                                                                                                                                                                                                                                                                                                                                                                                                                                                                                                                                                                                                                                                                                                                                                                                                                        | No Additive | Top Treat 1:250        |
| 30°                                                       |             |                                    | 30°                                                                                                                                                                                                                                                                                                                                                                                                                                                                                                                                                                                                                                                                                                                                                                                                                                                                                                                                                                                                                                                                                                                                                                                                                                                                                                                                                                                                                                                                                                                                                                                                                                                                                                                                                                                                                                                                                                                                                                                                                                                                                                                                                                                                                                                                                                                                                                                                                                                                                |             |                        |
| 20°                                                       |             |                                    | 20°                                                                                                                                                                                                                                                                                                                                                                                                                                                                                                                                                                                                                                                                                                                                                                                                                                                                                                                                                                                                                                                                                                                                                                                                                                                                                                                                                                                                                                                                                                                                                                                                                                                                                                                                                                                                                                                                                                                                                                                                                                                                                                                                                                                                                                                                                                                                                                                                                                                                                |             |                        |
| 10°                                                       |             | 3*                                 | 10°                                                                                                                                                                                                                                                                                                                                                                                                                                                                                                                                                                                                                                                                                                                                                                                                                                                                                                                                                                                                                                                                                                                                                                                                                                                                                                                                                                                                                                                                                                                                                                                                                                                                                                                                                                                                                                                                                                                                                                                                                                                                                                                                                                                                                                                                                                                                                                                                                                                                                |             |                        |
| °                                                         |             |                                    | 0°                                                                                                                                                                                                                                                                                                                                                                                                                                                                                                                                                                                                                                                                                                                                                                                                                                                                                                                                                                                                                                                                                                                                                                                                                                                                                                                                                                                                                                                                                                                                                                                                                                                                                                                                                                                                                                                                                                                                                                                                                                                                                                                                                                                                                                                                                                                                                                                                                                                                                 |             |                        |
| -10°                                                      | NaN®        |                                    | -10*                                                                                                                                                                                                                                                                                                                                                                                                                                                                                                                                                                                                                                                                                                                                                                                                                                                                                                                                                                                                                                                                                                                                                                                                                                                                                                                                                                                                                                                                                                                                                                                                                                                                                                                                                                                                                                                                                                                                                                                                                                                                                                                                                                                                                                                                                                                                                                                                                                                                               | NaN"        | -22'                   |
| -20°                                                      |             |                                    | -20*                                                                                                                                                                                                                                                                                                                                                                                                                                                                                                                                                                                                                                                                                                                                                                                                                                                                                                                                                                                                                                                                                                                                                                                                                                                                                                                                                                                                                                                                                                                                                                                                                                                                                                                                                                                                                                                                                                                                                                                                                                                                                                                                                                                                                                                                                                                                                                                                                                                                               |             |                        |
|                                                           |             |                                    | -30*                                                                                                                                                                                                                                                                                                                                                                                                                                                                                                                                                                                                                                                                                                                                                                                                                                                                                                                                                                                                                                                                                                                                                                                                                                                                                                                                                                                                                                                                                                                                                                                                                                                                                                                                                                                                                                                                                                                                                                                                                                                                                                                                                                                                                                                                                                                                                                                                                                                                               |             |                        |
| -30°                                                      |             |                                    |                                                                                                                                                                                                                                                                                                                                                                                                                                                                                                                                                                                                                                                                                                                                                                                                                                                                                                                                                                                                                                                                                                                                                                                                                                                                                                                                                                                                                                                                                                                                                                                                                                                                                                                                                                                                                                                                                                                                                                                                                                                                                                                                                                                                                                                                                                                                                                                                                                                                                    |             |                        |
| -40°                                                      |             | Washington, IN                     | -40°                                                                                                                                                                                                                                                                                                                                                                                                                                                                                                                                                                                                                                                                                                                                                                                                                                                                                                                                                                                                                                                                                                                                                                                                                                                                                                                                                                                                                                                                                                                                                                                                                                                                                                                                                                                                                                                                                                                                                                                                                                                                                                                                                                                                                                                                                                                                                                                                                                                                               |             | Washington, I          |
| -40°                                                      | No Additive | Washington, IN<br>To Achieve 1:250 | 137 CTPW                                                                                                                                                                                                                                                                                                                                                                                                                                                                                                                                                                                                                                                                                                                                                                                                                                                                                                                                                                                                                                                                                                                                                                                                                                                                                                                                                                                                                                                                                                                                                                                                                                                                                                                                                                                                                                                                                                                                                                                                                                                                                                                                                                                                                                                                                                                                                                                                                                                                           | No Additive | Washington, I<br>1:750 |
| -40°                                                      | No Additive |                                    | 137 CTPW                                                                                                                                                                                                                                                                                                                                                                                                                                                                                                                                                                                                                                                                                                                                                                                                                                                                                                                                                                                                                                                                                                                                                                                                                                                                                                                                                                                                                                                                                                                                                                                                                                                                                                                                                                                                                                                                                                                                                                                                                                                                                                                                                                                                                                                                                                                                                                                                                                                                           | No Additive | -                      |
| -40°                                                      | No Additive |                                    | 137 CTPW                                                                                                                                                                                                                                                                                                                                                                                                                                                                                                                                                                                                                                                                                                                                                                                                                                                                                                                                                                                                                                                                                                                                                                                                                                                                                                                                                                                                                                                                                                                                                                                                                                                                                                                                                                                                                                                                                                                                                                                                                                                                                                                                                                                                                                                                                                                                                                                                                                                                           | No Additive | -                      |
| -40°                                                      | No Additive |                                    | 137 CTPW<br>40°                                                                                                                                                                                                                                                                                                                                                                                                                                                                                                                                                                                                                                                                                                                                                                                                                                                                                                                                                                                                                                                                                                                                                                                                                                                                                                                                                                                                                                                                                                                                                                                                                                                                                                                                                                                                                                                                                                                                                                                                                                                                                                                                                                                                                                                                                                                                                                                                                                                                    | No Additive | -                      |
| -40° 37 CTPW 40° Cloud Point 30° 20° 10°                  | No Additive |                                    | 137 CTPW<br>40°<br>30°                                                                                                                                                                                                                                                                                                                                                                                                                                                                                                                                                                                                                                                                                                                                                                                                                                                                                                                                                                                                                                                                                                                                                                                                                                                                                                                                                                                                                                                                                                                                                                                                                                                                                                                                                                                                                                                                                                                                                                                                                                                                                                                                                                                                                                                                                                                                                                                                                                                             | No Additive | -                      |
| -40°                                                      | No Additive |                                    | 137 CTPW 40° Cloud Point 30° 20°                                                                                                                                                                                                                                                                                                                                                                                                                                                                                                                                                                                                                                                                                                                                                                                                                                                                                                                                                                                                                                                                                                                                                                                                                                                                                                                                                                                                                                                                                                                                                                                                                                                                                                                                                                                                                                                                                                                                                                                                                                                                                                                                                                                                                                                                                                                                                                                                                                                   | No Additive | -                      |
| -40°                                                      | No Additive |                                    | 137 CTPW<br>40°<br>30°<br>20°<br>10°<br>10°<br>10°<br>10°<br>10°<br>10°<br>10°<br>10°<br>10°<br>10°<br>10°<br>10°<br>10°<br>10°<br>10°<br>10°<br>10°<br>10°<br>10°<br>10°<br>10°<br>10°<br>10°<br>10°<br>10°<br>10°<br>10°<br>10°<br>10°<br>10°<br>10°<br>10°<br>10°<br>10°<br>10°<br>10°<br>10°<br>10°<br>10°<br>10°<br>10°<br>10°<br>10°<br>10°<br>10°<br>10°<br>10°<br>10°<br>10°<br>10°<br>10°<br>10°<br>10°<br>10°<br>10°<br>10°<br>10°<br>10°<br>10°<br>10°<br>10°<br>10°<br>10°<br>10°<br>10°<br>10°<br>10°<br>10°<br>10°<br>10°<br>10°<br>10°<br>10°<br>10°<br>10°<br>10°<br>10°<br>10°<br>10°<br>10°<br>10°<br>10°<br>10°<br>10°<br>10°<br>10°<br>10°<br>10°<br>10°<br>10°<br>10°<br>10°<br>10°<br>10°<br>10°<br>10°<br>10°<br>10°<br>10°<br>10°<br>10°<br>10°<br>10°<br>10°<br>10°<br>10°<br>10°<br>10°<br>10°<br>10°<br>10°<br>10°<br>10°<br>10°<br>10°<br>10°<br>10°<br>10°<br>10°<br>10°<br>10°<br>10°<br>10°<br>10°<br>10°<br>10°<br>10°<br>10°<br>10°<br>10°<br>10°<br>10°<br>10°<br>10°<br>10°<br>10°<br>10°<br>10°<br>10°<br>10°<br>10°<br>10°<br>10°<br>10°<br>10°<br>10°<br>10°<br>10°<br>10°<br>10°<br>10°<br>10°<br>10°<br>10°<br>10°<br>10°<br>10°<br>10°<br>10°<br>10°<br>10°<br>10°<br>10°<br>10°<br>10°<br>10°<br>10°<br>10°<br>10°<br>10°<br>10°<br>10°<br>10°<br>10°<br>10°<br>10°<br>10°<br>10°<br>10°<br>10°<br>10°<br>10°<br>10°<br>10°<br>10°<br>10°<br>10°<br>10°<br>10°<br>10°<br>10°<br>10°<br>10°<br>10°<br>10°<br>10°<br>10°<br>10°<br>10°<br>10°<br>10°<br>10°<br>10°<br>10°<br>10°<br>10°<br>10°<br>10°<br>10°<br>10°<br>10°<br>10°<br>10°<br>10°<br>10°<br>10°<br>10°<br>10°<br>10°<br>10°<br>10°<br>10°<br>10°<br>10°<br>10°<br>10°<br>10°<br>10°<br>10°<br>10°<br>10°<br>10°<br>10°<br>10°<br>10°<br>10°<br>10°<br>10°<br>10°<br>10°<br>10°<br>10°<br>10°<br>10°<br>10°<br>10°<br>10°<br>10°<br>10°<br>10°<br>10°<br>10°<br>10°<br>10°<br>10°<br>10°<br>10°<br>10°<br>10°<br>10°<br>10°<br>10°<br>10°<br>10°<br>10°<br>10°<br>10°<br>10°<br>10°<br>10°<br>10°<br>10°<br>10°<br>10°<br>10°<br>10°<br>10°<br>10°<br>10°<br>10°<br>10°<br>10°<br>10°<br>10°<br>10°<br>10°<br>10°<br>10°<br>10°<br>10°<br>10°<br>10°<br>10°<br>10°<br>10°<br>10°<br>10°<br>10°<br>10°<br>10°<br>10°<br>10°<br>10°<br>10°<br>10°<br>10°<br>10°<br>10°<br>10°<br>10°<br>10°<br>10°<br>10°<br>10°<br>10°<br>10°<br>10°<br>10°<br>10°<br>10°<br>10°<br>10°<br>10°<br>10°<br>10°<br>10°<br>10°<br>10°<br>10°<br>10°<br>10°<br>10°<br>10°<br>10°<br>10°<br>10°<br>1 | No Additive | 1:750                  |
| -40° 37 CTPW 40° Cloud Point 40° 30° 20° 10° 3° -10° -10° |             | To Achieve 1:250                   | 137 CTPW<br>40°<br>30°<br>20°<br>10°<br>0°<br>7°                                                                                                                                                                                                                                                                                                                                                                                                                                                                                                                                                                                                                                                                                                                                                                                                                                                                                                                                                                                                                                                                                                                                                                                                                                                                                                                                                                                                                                                                                                                                                                                                                                                                                                                                                                                                                                                                                                                                                                                                                                                                                                                                                                                                                                                                                                                                                                                                                                   |             | 1:750                  |
| -40° 30° 20° 10° 3° 0° 3°                                 |             | To Achieve 1:250                   | 137 CTPW 40° Cloud Point 40° 20° 10° 0° 7° -10°                                                                                                                                                                                                                                                                                                                                                                                                                                                                                                                                                                                                                                                                                                                                                                                                                                                                                                                                                                                                                                                                                                                                                                                                                                                                                                                                                                                                                                                                                                                                                                                                                                                                                                                                                                                                                                                                                                                                                                                                                                                                                                                                                                                                                                                                                                                                                                                                                                    |             |                        |