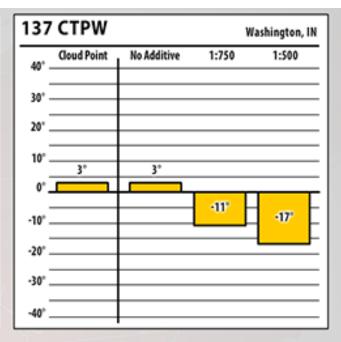

## January 2017

| 137 CTPW                                                  |             | Washington, IN                     | 137 CTPW                                                                                                                                                                                                                                                                                                                                                                                                                                                                                                                                                                                                                                                                                                                                                                                                                                                                                                                                                                                                                                                                                                                                                                                                                                                                                                                                                                                                                                                                                                                                                                                                                                                                                                                                                                                                                                                                                                                                                                                                                                                                                                                                                                                                                                                                                                                                                                                                                                                                           |             | Washington, I          |
|-----------------------------------------------------------|-------------|------------------------------------|------------------------------------------------------------------------------------------------------------------------------------------------------------------------------------------------------------------------------------------------------------------------------------------------------------------------------------------------------------------------------------------------------------------------------------------------------------------------------------------------------------------------------------------------------------------------------------------------------------------------------------------------------------------------------------------------------------------------------------------------------------------------------------------------------------------------------------------------------------------------------------------------------------------------------------------------------------------------------------------------------------------------------------------------------------------------------------------------------------------------------------------------------------------------------------------------------------------------------------------------------------------------------------------------------------------------------------------------------------------------------------------------------------------------------------------------------------------------------------------------------------------------------------------------------------------------------------------------------------------------------------------------------------------------------------------------------------------------------------------------------------------------------------------------------------------------------------------------------------------------------------------------------------------------------------------------------------------------------------------------------------------------------------------------------------------------------------------------------------------------------------------------------------------------------------------------------------------------------------------------------------------------------------------------------------------------------------------------------------------------------------------------------------------------------------------------------------------------------------|-------------|------------------------|
| Cloud Point<br>40°                                        | No Additive | 1:750                              | Cloud Point                                                                                                                                                                                                                                                                                                                                                                                                                                                                                                                                                                                                                                                                                                                                                                                                                                                                                                                                                                                                                                                                                                                                                                                                                                                                                                                                                                                                                                                                                                                                                                                                                                                                                                                                                                                                                                                                                                                                                                                                                                                                                                                                                                                                                                                                                                                                                                                                                                                                        | No Additive | Top Treat 1:250        |
| 30°                                                       |             |                                    | 30°                                                                                                                                                                                                                                                                                                                                                                                                                                                                                                                                                                                                                                                                                                                                                                                                                                                                                                                                                                                                                                                                                                                                                                                                                                                                                                                                                                                                                                                                                                                                                                                                                                                                                                                                                                                                                                                                                                                                                                                                                                                                                                                                                                                                                                                                                                                                                                                                                                                                                |             |                        |
| 20°                                                       |             |                                    | 20°                                                                                                                                                                                                                                                                                                                                                                                                                                                                                                                                                                                                                                                                                                                                                                                                                                                                                                                                                                                                                                                                                                                                                                                                                                                                                                                                                                                                                                                                                                                                                                                                                                                                                                                                                                                                                                                                                                                                                                                                                                                                                                                                                                                                                                                                                                                                                                                                                                                                                |             |                        |
| 10°                                                       |             | 3*                                 | 10°                                                                                                                                                                                                                                                                                                                                                                                                                                                                                                                                                                                                                                                                                                                                                                                                                                                                                                                                                                                                                                                                                                                                                                                                                                                                                                                                                                                                                                                                                                                                                                                                                                                                                                                                                                                                                                                                                                                                                                                                                                                                                                                                                                                                                                                                                                                                                                                                                                                                                |             |                        |
| °                                                         |             |                                    | 0°                                                                                                                                                                                                                                                                                                                                                                                                                                                                                                                                                                                                                                                                                                                                                                                                                                                                                                                                                                                                                                                                                                                                                                                                                                                                                                                                                                                                                                                                                                                                                                                                                                                                                                                                                                                                                                                                                                                                                                                                                                                                                                                                                                                                                                                                                                                                                                                                                                                                                 |             |                        |
| -10°                                                      | NaN®        |                                    | -10*                                                                                                                                                                                                                                                                                                                                                                                                                                                                                                                                                                                                                                                                                                                                                                                                                                                                                                                                                                                                                                                                                                                                                                                                                                                                                                                                                                                                                                                                                                                                                                                                                                                                                                                                                                                                                                                                                                                                                                                                                                                                                                                                                                                                                                                                                                                                                                                                                                                                               | NaN"        | -22'                   |
| -20°                                                      |             |                                    | -20*                                                                                                                                                                                                                                                                                                                                                                                                                                                                                                                                                                                                                                                                                                                                                                                                                                                                                                                                                                                                                                                                                                                                                                                                                                                                                                                                                                                                                                                                                                                                                                                                                                                                                                                                                                                                                                                                                                                                                                                                                                                                                                                                                                                                                                                                                                                                                                                                                                                                               |             |                        |
|                                                           |             |                                    | -30*                                                                                                                                                                                                                                                                                                                                                                                                                                                                                                                                                                                                                                                                                                                                                                                                                                                                                                                                                                                                                                                                                                                                                                                                                                                                                                                                                                                                                                                                                                                                                                                                                                                                                                                                                                                                                                                                                                                                                                                                                                                                                                                                                                                                                                                                                                                                                                                                                                                                               |             |                        |
| -30°                                                      |             |                                    |                                                                                                                                                                                                                                                                                                                                                                                                                                                                                                                                                                                                                                                                                                                                                                                                                                                                                                                                                                                                                                                                                                                                                                                                                                                                                                                                                                                                                                                                                                                                                                                                                                                                                                                                                                                                                                                                                                                                                                                                                                                                                                                                                                                                                                                                                                                                                                                                                                                                                    |             |                        |
| -40°                                                      |             | Washington, IN                     | -40°                                                                                                                                                                                                                                                                                                                                                                                                                                                                                                                                                                                                                                                                                                                                                                                                                                                                                                                                                                                                                                                                                                                                                                                                                                                                                                                                                                                                                                                                                                                                                                                                                                                                                                                                                                                                                                                                                                                                                                                                                                                                                                                                                                                                                                                                                                                                                                                                                                                                               |             | Washington, I          |
| -40°                                                      | No Additive | Washington, IN<br>To Achieve 1:250 | 137 CTPW                                                                                                                                                                                                                                                                                                                                                                                                                                                                                                                                                                                                                                                                                                                                                                                                                                                                                                                                                                                                                                                                                                                                                                                                                                                                                                                                                                                                                                                                                                                                                                                                                                                                                                                                                                                                                                                                                                                                                                                                                                                                                                                                                                                                                                                                                                                                                                                                                                                                           | No Additive | Washington, I<br>1:750 |
| -40°                                                      | No Additive |                                    | 137 CTPW                                                                                                                                                                                                                                                                                                                                                                                                                                                                                                                                                                                                                                                                                                                                                                                                                                                                                                                                                                                                                                                                                                                                                                                                                                                                                                                                                                                                                                                                                                                                                                                                                                                                                                                                                                                                                                                                                                                                                                                                                                                                                                                                                                                                                                                                                                                                                                                                                                                                           | No Additive | -                      |
| -40°                                                      | No Additive |                                    | 137 CTPW                                                                                                                                                                                                                                                                                                                                                                                                                                                                                                                                                                                                                                                                                                                                                                                                                                                                                                                                                                                                                                                                                                                                                                                                                                                                                                                                                                                                                                                                                                                                                                                                                                                                                                                                                                                                                                                                                                                                                                                                                                                                                                                                                                                                                                                                                                                                                                                                                                                                           | No Additive | -                      |
| -40°                                                      | No Additive |                                    | 137 CTPW<br>40°                                                                                                                                                                                                                                                                                                                                                                                                                                                                                                                                                                                                                                                                                                                                                                                                                                                                                                                                                                                                                                                                                                                                                                                                                                                                                                                                                                                                                                                                                                                                                                                                                                                                                                                                                                                                                                                                                                                                                                                                                                                                                                                                                                                                                                                                                                                                                                                                                                                                    | No Additive | -                      |
| -40° 37 CTPW 40° Cloud Point 30° 20° 10°                  | No Additive |                                    | 137 CTPW<br>40°<br>30°                                                                                                                                                                                                                                                                                                                                                                                                                                                                                                                                                                                                                                                                                                                                                                                                                                                                                                                                                                                                                                                                                                                                                                                                                                                                                                                                                                                                                                                                                                                                                                                                                                                                                                                                                                                                                                                                                                                                                                                                                                                                                                                                                                                                                                                                                                                                                                                                                                                             | No Additive | -                      |
| -40°                                                      | No Additive |                                    | 137 CTPW 40° Cloud Point 30° 20°                                                                                                                                                                                                                                                                                                                                                                                                                                                                                                                                                                                                                                                                                                                                                                                                                                                                                                                                                                                                                                                                                                                                                                                                                                                                                                                                                                                                                                                                                                                                                                                                                                                                                                                                                                                                                                                                                                                                                                                                                                                                                                                                                                                                                                                                                                                                                                                                                                                   | No Additive | -                      |
| -40°                                                      | No Additive |                                    | 137 CTPW<br>40°<br>30°<br>20°<br>10°<br>10°<br>10°<br>10°<br>10°<br>10°<br>10°<br>10°<br>10°<br>10°<br>10°<br>10°<br>10°<br>10°<br>10°<br>10°<br>10°<br>10°<br>10°<br>10°<br>10°<br>10°<br>10°<br>10°<br>10°<br>10°<br>10°<br>10°<br>10°<br>10°<br>10°<br>10°<br>10°<br>10°<br>10°<br>10°<br>10°<br>10°<br>10°<br>10°<br>10°<br>10°<br>10°<br>10°<br>10°<br>10°<br>10°<br>10°<br>10°<br>10°<br>10°<br>10°<br>10°<br>10°<br>10°<br>10°<br>10°<br>10°<br>10°<br>10°<br>10°<br>10°<br>10°<br>10°<br>10°<br>10°<br>10°<br>10°<br>10°<br>10°<br>10°<br>10°<br>10°<br>10°<br>10°<br>10°<br>10°<br>10°<br>10°<br>10°<br>10°<br>10°<br>10°<br>10°<br>10°<br>10°<br>10°<br>10°<br>10°<br>10°<br>10°<br>10°<br>10°<br>10°<br>10°<br>10°<br>10°<br>10°<br>10°<br>10°<br>10°<br>10°<br>10°<br>10°<br>10°<br>10°<br>10°<br>10°<br>10°<br>10°<br>10°<br>10°<br>10°<br>10°<br>10°<br>10°<br>10°<br>10°<br>10°<br>10°<br>10°<br>10°<br>10°<br>10°<br>10°<br>10°<br>10°<br>10°<br>10°<br>10°<br>10°<br>10°<br>10°<br>10°<br>10°<br>10°<br>10°<br>10°<br>10°<br>10°<br>10°<br>10°<br>10°<br>10°<br>10°<br>10°<br>10°<br>10°<br>10°<br>10°<br>10°<br>10°<br>10°<br>10°<br>10°<br>10°<br>10°<br>10°<br>10°<br>10°<br>10°<br>10°<br>10°<br>10°<br>10°<br>10°<br>10°<br>10°<br>10°<br>10°<br>10°<br>10°<br>10°<br>10°<br>10°<br>10°<br>10°<br>10°<br>10°<br>10°<br>10°<br>10°<br>10°<br>10°<br>10°<br>10°<br>10°<br>10°<br>10°<br>10°<br>10°<br>10°<br>10°<br>10°<br>10°<br>10°<br>10°<br>10°<br>10°<br>10°<br>10°<br>10°<br>10°<br>10°<br>10°<br>10°<br>10°<br>10°<br>10°<br>10°<br>10°<br>10°<br>10°<br>10°<br>10°<br>10°<br>10°<br>10°<br>10°<br>10°<br>10°<br>10°<br>10°<br>10°<br>10°<br>10°<br>10°<br>10°<br>10°<br>10°<br>10°<br>10°<br>10°<br>10°<br>10°<br>10°<br>10°<br>10°<br>10°<br>10°<br>10°<br>10°<br>10°<br>10°<br>10°<br>10°<br>10°<br>10°<br>10°<br>10°<br>10°<br>10°<br>10°<br>10°<br>10°<br>10°<br>10°<br>10°<br>10°<br>10°<br>10°<br>10°<br>10°<br>10°<br>10°<br>10°<br>10°<br>10°<br>10°<br>10°<br>10°<br>10°<br>10°<br>10°<br>10°<br>10°<br>10°<br>10°<br>10°<br>10°<br>10°<br>10°<br>10°<br>10°<br>10°<br>10°<br>10°<br>10°<br>10°<br>10°<br>10°<br>10°<br>10°<br>10°<br>10°<br>10°<br>10°<br>10°<br>10°<br>10°<br>10°<br>10°<br>10°<br>10°<br>10°<br>10°<br>10°<br>10°<br>10°<br>10°<br>10°<br>10°<br>10°<br>10°<br>10°<br>10°<br>10°<br>10°<br>10°<br>10°<br>10°<br>10°<br>10°<br>10°<br>10°<br>10°<br>10°<br>10°<br>10°<br>10°<br>10°<br>10°<br>10°<br>10°<br>10°<br>10°<br>1 | No Additive | 1:750                  |
| -40° 37 CTPW 40° Cloud Point 40° 30° 20° 10° 3° -10° -10° |             | To Achieve 1:250                   | 137 CTPW<br>40°<br>30°<br>20°<br>10°<br>0°<br>7°                                                                                                                                                                                                                                                                                                                                                                                                                                                                                                                                                                                                                                                                                                                                                                                                                                                                                                                                                                                                                                                                                                                                                                                                                                                                                                                                                                                                                                                                                                                                                                                                                                                                                                                                                                                                                                                                                                                                                                                                                                                                                                                                                                                                                                                                                                                                                                                                                                   |             | 1:750                  |
| -40° 30° 20° 10° 3° 0° 3°                                 |             | To Achieve 1:250                   | 137 CTPW 40° Cloud Point 40° 20° 10° 0° 7° -10°                                                                                                                                                                                                                                                                                                                                                                                                                                                                                                                                                                                                                                                                                                                                                                                                                                                                                                                                                                                                                                                                                                                                                                                                                                                                                                                                                                                                                                                                                                                                                                                                                                                                                                                                                                                                                                                                                                                                                                                                                                                                                                                                                                                                                                                                                                                                                                                                                                    |             |                        |