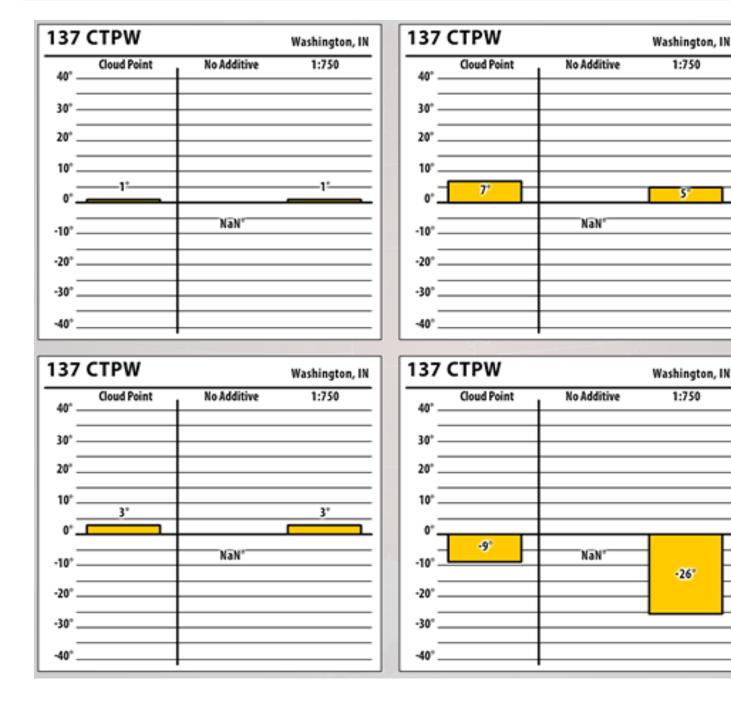

## January 2017

| 137 CTPW                                                  |             | Washington, IN                     | 137 CTPW                                                                                                                                                                                                                                                                                                                                                                                                                                                                                                                                                                                                                                                                                                                                                                                                                                                                                                                                                                                                                                                                                                                                                                                                                                                                                                                                                                                                                                                                                                                                                                                                                                                                                                                                                                                                                                                                                                                                                                                                                                                                                                                                                                                                                                                                                                                                                                                                                                                                           |             | Washington, I          |
|-----------------------------------------------------------|-------------|------------------------------------|------------------------------------------------------------------------------------------------------------------------------------------------------------------------------------------------------------------------------------------------------------------------------------------------------------------------------------------------------------------------------------------------------------------------------------------------------------------------------------------------------------------------------------------------------------------------------------------------------------------------------------------------------------------------------------------------------------------------------------------------------------------------------------------------------------------------------------------------------------------------------------------------------------------------------------------------------------------------------------------------------------------------------------------------------------------------------------------------------------------------------------------------------------------------------------------------------------------------------------------------------------------------------------------------------------------------------------------------------------------------------------------------------------------------------------------------------------------------------------------------------------------------------------------------------------------------------------------------------------------------------------------------------------------------------------------------------------------------------------------------------------------------------------------------------------------------------------------------------------------------------------------------------------------------------------------------------------------------------------------------------------------------------------------------------------------------------------------------------------------------------------------------------------------------------------------------------------------------------------------------------------------------------------------------------------------------------------------------------------------------------------------------------------------------------------------------------------------------------------|-------------|------------------------|
| Cloud Point<br>40°                                        | No Additive | 1:750                              | Cloud Point                                                                                                                                                                                                                                                                                                                                                                                                                                                                                                                                                                                                                                                                                                                                                                                                                                                                                                                                                                                                                                                                                                                                                                                                                                                                                                                                                                                                                                                                                                                                                                                                                                                                                                                                                                                                                                                                                                                                                                                                                                                                                                                                                                                                                                                                                                                                                                                                                                                                        | No Additive | Top Treat 1:250        |
| 30°                                                       |             |                                    | 30°                                                                                                                                                                                                                                                                                                                                                                                                                                                                                                                                                                                                                                                                                                                                                                                                                                                                                                                                                                                                                                                                                                                                                                                                                                                                                                                                                                                                                                                                                                                                                                                                                                                                                                                                                                                                                                                                                                                                                                                                                                                                                                                                                                                                                                                                                                                                                                                                                                                                                |             |                        |
| 20°                                                       |             |                                    | 20°                                                                                                                                                                                                                                                                                                                                                                                                                                                                                                                                                                                                                                                                                                                                                                                                                                                                                                                                                                                                                                                                                                                                                                                                                                                                                                                                                                                                                                                                                                                                                                                                                                                                                                                                                                                                                                                                                                                                                                                                                                                                                                                                                                                                                                                                                                                                                                                                                                                                                |             |                        |
| 10°                                                       |             | 3*                                 | 10°                                                                                                                                                                                                                                                                                                                                                                                                                                                                                                                                                                                                                                                                                                                                                                                                                                                                                                                                                                                                                                                                                                                                                                                                                                                                                                                                                                                                                                                                                                                                                                                                                                                                                                                                                                                                                                                                                                                                                                                                                                                                                                                                                                                                                                                                                                                                                                                                                                                                                |             |                        |
| °                                                         |             |                                    | 0°                                                                                                                                                                                                                                                                                                                                                                                                                                                                                                                                                                                                                                                                                                                                                                                                                                                                                                                                                                                                                                                                                                                                                                                                                                                                                                                                                                                                                                                                                                                                                                                                                                                                                                                                                                                                                                                                                                                                                                                                                                                                                                                                                                                                                                                                                                                                                                                                                                                                                 |             |                        |
| -10°                                                      | NaN®        |                                    | -10*                                                                                                                                                                                                                                                                                                                                                                                                                                                                                                                                                                                                                                                                                                                                                                                                                                                                                                                                                                                                                                                                                                                                                                                                                                                                                                                                                                                                                                                                                                                                                                                                                                                                                                                                                                                                                                                                                                                                                                                                                                                                                                                                                                                                                                                                                                                                                                                                                                                                               | NaN"        | -22'                   |
| -20°                                                      |             |                                    | -20*                                                                                                                                                                                                                                                                                                                                                                                                                                                                                                                                                                                                                                                                                                                                                                                                                                                                                                                                                                                                                                                                                                                                                                                                                                                                                                                                                                                                                                                                                                                                                                                                                                                                                                                                                                                                                                                                                                                                                                                                                                                                                                                                                                                                                                                                                                                                                                                                                                                                               |             |                        |
|                                                           |             |                                    | -30*                                                                                                                                                                                                                                                                                                                                                                                                                                                                                                                                                                                                                                                                                                                                                                                                                                                                                                                                                                                                                                                                                                                                                                                                                                                                                                                                                                                                                                                                                                                                                                                                                                                                                                                                                                                                                                                                                                                                                                                                                                                                                                                                                                                                                                                                                                                                                                                                                                                                               |             |                        |
| -30°                                                      |             |                                    |                                                                                                                                                                                                                                                                                                                                                                                                                                                                                                                                                                                                                                                                                                                                                                                                                                                                                                                                                                                                                                                                                                                                                                                                                                                                                                                                                                                                                                                                                                                                                                                                                                                                                                                                                                                                                                                                                                                                                                                                                                                                                                                                                                                                                                                                                                                                                                                                                                                                                    |             |                        |
| -40°                                                      |             | Washington, IN                     | -40°                                                                                                                                                                                                                                                                                                                                                                                                                                                                                                                                                                                                                                                                                                                                                                                                                                                                                                                                                                                                                                                                                                                                                                                                                                                                                                                                                                                                                                                                                                                                                                                                                                                                                                                                                                                                                                                                                                                                                                                                                                                                                                                                                                                                                                                                                                                                                                                                                                                                               |             | Washington, I          |
| -40°                                                      | No Additive | Washington, IN<br>To Achieve 1:250 | 137 CTPW                                                                                                                                                                                                                                                                                                                                                                                                                                                                                                                                                                                                                                                                                                                                                                                                                                                                                                                                                                                                                                                                                                                                                                                                                                                                                                                                                                                                                                                                                                                                                                                                                                                                                                                                                                                                                                                                                                                                                                                                                                                                                                                                                                                                                                                                                                                                                                                                                                                                           | No Additive | Washington, I<br>1:750 |
| -40°                                                      | No Additive |                                    | 137 CTPW                                                                                                                                                                                                                                                                                                                                                                                                                                                                                                                                                                                                                                                                                                                                                                                                                                                                                                                                                                                                                                                                                                                                                                                                                                                                                                                                                                                                                                                                                                                                                                                                                                                                                                                                                                                                                                                                                                                                                                                                                                                                                                                                                                                                                                                                                                                                                                                                                                                                           | No Additive | -                      |
| -40°                                                      | No Additive |                                    | 137 CTPW                                                                                                                                                                                                                                                                                                                                                                                                                                                                                                                                                                                                                                                                                                                                                                                                                                                                                                                                                                                                                                                                                                                                                                                                                                                                                                                                                                                                                                                                                                                                                                                                                                                                                                                                                                                                                                                                                                                                                                                                                                                                                                                                                                                                                                                                                                                                                                                                                                                                           | No Additive | -                      |
| -40°                                                      | No Additive |                                    | 137 CTPW<br>40°                                                                                                                                                                                                                                                                                                                                                                                                                                                                                                                                                                                                                                                                                                                                                                                                                                                                                                                                                                                                                                                                                                                                                                                                                                                                                                                                                                                                                                                                                                                                                                                                                                                                                                                                                                                                                                                                                                                                                                                                                                                                                                                                                                                                                                                                                                                                                                                                                                                                    | No Additive | -                      |
| -40° 37 CTPW 40° Cloud Point 30° 20° 10°                  | No Additive |                                    | 137 CTPW<br>40°<br>30°                                                                                                                                                                                                                                                                                                                                                                                                                                                                                                                                                                                                                                                                                                                                                                                                                                                                                                                                                                                                                                                                                                                                                                                                                                                                                                                                                                                                                                                                                                                                                                                                                                                                                                                                                                                                                                                                                                                                                                                                                                                                                                                                                                                                                                                                                                                                                                                                                                                             | No Additive | -                      |
| -40°                                                      | No Additive |                                    | 137 CTPW 40° Cloud Point 30° 20°                                                                                                                                                                                                                                                                                                                                                                                                                                                                                                                                                                                                                                                                                                                                                                                                                                                                                                                                                                                                                                                                                                                                                                                                                                                                                                                                                                                                                                                                                                                                                                                                                                                                                                                                                                                                                                                                                                                                                                                                                                                                                                                                                                                                                                                                                                                                                                                                                                                   | No Additive | -                      |
| -40°                                                      | No Additive |                                    | 137 CTPW<br>40°<br>30°<br>20°<br>10°<br>10°<br>10°<br>10°<br>10°<br>10°<br>10°<br>10°<br>10°<br>10°<br>10°<br>10°<br>10°<br>10°<br>10°<br>10°<br>10°<br>10°<br>10°<br>10°<br>10°<br>10°<br>10°<br>10°<br>10°<br>10°<br>10°<br>10°<br>10°<br>10°<br>10°<br>10°<br>10°<br>10°<br>10°<br>10°<br>10°<br>10°<br>10°<br>10°<br>10°<br>10°<br>10°<br>10°<br>10°<br>10°<br>10°<br>10°<br>10°<br>10°<br>10°<br>10°<br>10°<br>10°<br>10°<br>10°<br>10°<br>10°<br>10°<br>10°<br>10°<br>10°<br>10°<br>10°<br>10°<br>10°<br>10°<br>10°<br>10°<br>10°<br>10°<br>10°<br>10°<br>10°<br>10°<br>10°<br>10°<br>10°<br>10°<br>10°<br>10°<br>10°<br>10°<br>10°<br>10°<br>10°<br>10°<br>10°<br>10°<br>10°<br>10°<br>10°<br>10°<br>10°<br>10°<br>10°<br>10°<br>10°<br>10°<br>10°<br>10°<br>10°<br>10°<br>10°<br>10°<br>10°<br>10°<br>10°<br>10°<br>10°<br>10°<br>10°<br>10°<br>10°<br>10°<br>10°<br>10°<br>10°<br>10°<br>10°<br>10°<br>10°<br>10°<br>10°<br>10°<br>10°<br>10°<br>10°<br>10°<br>10°<br>10°<br>10°<br>10°<br>10°<br>10°<br>10°<br>10°<br>10°<br>10°<br>10°<br>10°<br>10°<br>10°<br>10°<br>10°<br>10°<br>10°<br>10°<br>10°<br>10°<br>10°<br>10°<br>10°<br>10°<br>10°<br>10°<br>10°<br>10°<br>10°<br>10°<br>10°<br>10°<br>10°<br>10°<br>10°<br>10°<br>10°<br>10°<br>10°<br>10°<br>10°<br>10°<br>10°<br>10°<br>10°<br>10°<br>10°<br>10°<br>10°<br>10°<br>10°<br>10°<br>10°<br>10°<br>10°<br>10°<br>10°<br>10°<br>10°<br>10°<br>10°<br>10°<br>10°<br>10°<br>10°<br>10°<br>10°<br>10°<br>10°<br>10°<br>10°<br>10°<br>10°<br>10°<br>10°<br>10°<br>10°<br>10°<br>10°<br>10°<br>10°<br>10°<br>10°<br>10°<br>10°<br>10°<br>10°<br>10°<br>10°<br>10°<br>10°<br>10°<br>10°<br>10°<br>10°<br>10°<br>10°<br>10°<br>10°<br>10°<br>10°<br>10°<br>10°<br>10°<br>10°<br>10°<br>10°<br>10°<br>10°<br>10°<br>10°<br>10°<br>10°<br>10°<br>10°<br>10°<br>10°<br>10°<br>10°<br>10°<br>10°<br>10°<br>10°<br>10°<br>10°<br>10°<br>10°<br>10°<br>10°<br>10°<br>10°<br>10°<br>10°<br>10°<br>10°<br>10°<br>10°<br>10°<br>10°<br>10°<br>10°<br>10°<br>10°<br>10°<br>10°<br>10°<br>10°<br>10°<br>10°<br>10°<br>10°<br>10°<br>10°<br>10°<br>10°<br>10°<br>10°<br>10°<br>10°<br>10°<br>10°<br>10°<br>10°<br>10°<br>10°<br>10°<br>10°<br>10°<br>10°<br>10°<br>10°<br>10°<br>10°<br>10°<br>10°<br>10°<br>10°<br>10°<br>10°<br>10°<br>10°<br>10°<br>10°<br>10°<br>10°<br>10°<br>10°<br>10°<br>10°<br>10°<br>10°<br>10°<br>10°<br>10°<br>10°<br>10°<br>10°<br>10°<br>10°<br>10°<br>10°<br>10°<br>10°<br>10°<br>10°<br>10°<br>1 | No Additive | 1:750                  |
| -40° 37 CTPW 40° Cloud Point 40° 30° 20° 10° 3° -10° -10° |             | To Achieve 1:250                   | 137 CTPW<br>40°<br>30°<br>20°<br>10°<br>0°<br>7°                                                                                                                                                                                                                                                                                                                                                                                                                                                                                                                                                                                                                                                                                                                                                                                                                                                                                                                                                                                                                                                                                                                                                                                                                                                                                                                                                                                                                                                                                                                                                                                                                                                                                                                                                                                                                                                                                                                                                                                                                                                                                                                                                                                                                                                                                                                                                                                                                                   |             | 1:750                  |
| -40° 30° 20° 10° 3° 0° 3°                                 |             | To Achieve 1:250                   | 137 CTPW 40° Cloud Point 40° 20° 10° 0° 7° -10°                                                                                                                                                                                                                                                                                                                                                                                                                                                                                                                                                                                                                                                                                                                                                                                                                                                                                                                                                                                                                                                                                                                                                                                                                                                                                                                                                                                                                                                                                                                                                                                                                                                                                                                                                                                                                                                                                                                                                                                                                                                                                                                                                                                                                                                                                                                                                                                                                                    |             |                        |