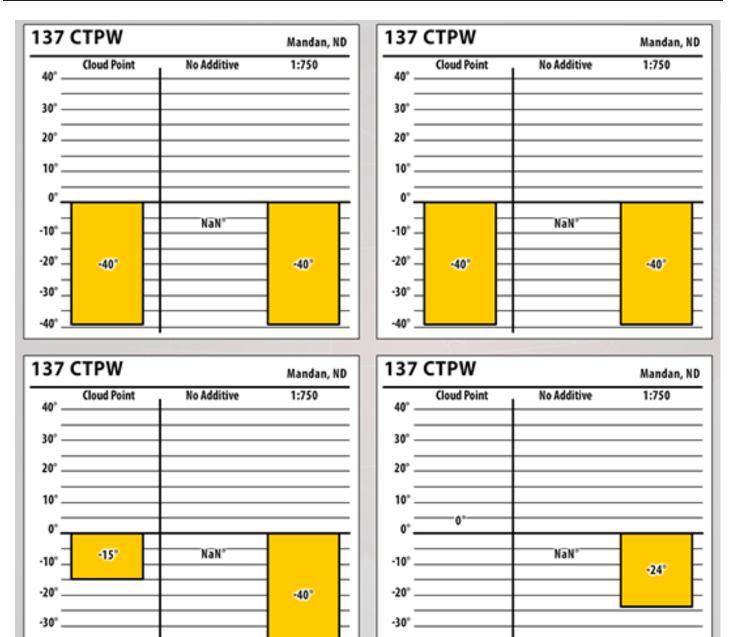

## North Dakota

-40°

## January 2017

-40°

| 137 CTPW Mandan, ND |             |             |       |            |  |  |  |  |
|---------------------|-------------|-------------|-------|------------|--|--|--|--|
| 40° -               | Cloud Point | No Additive | 1:750 | To Achieve |  |  |  |  |
| -<br>30° -          |             |             |       |            |  |  |  |  |
| 20° _               |             |             |       |            |  |  |  |  |
| 10° _               |             |             |       |            |  |  |  |  |
| 0° _                | 2°          |             |       |            |  |  |  |  |
| -10° -              |             | NaN°        | -24°  |            |  |  |  |  |
| -20° _              |             |             |       | -36°       |  |  |  |  |
| -30° _              |             |             |       |            |  |  |  |  |
| -40° _              |             |             |       |            |  |  |  |  |