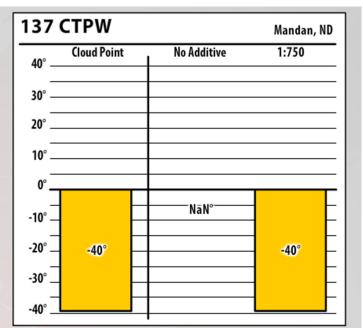

| 37 CTPW         |             | Mandan, ND | 137    | ULSW        |             | Alamo, NE |
|-----------------|-------------|------------|--------|-------------|-------------|-----------|
| 40° Cloud Point | No Additive | 1:750      | 40°    | Cloud Point | No Additive | 1:1000    |
| 30°             |             |            | 30° –  |             |             |           |
| 20°             |             |            | 20° _  |             |             |           |
| 10°             |             |            | 10°    |             |             |           |
| 0°4°            |             |            | 0°     |             |             |           |
| -10°            | NāN°        | -29°       | -10° _ |             |             |           |
| -20°            |             | F F        | -20°   | -35°        | -35°        | -40°      |
| -30°            |             |            | -30°   |             | FI F        | -         |
| 40°             |             |            | -40° _ |             |             |           |