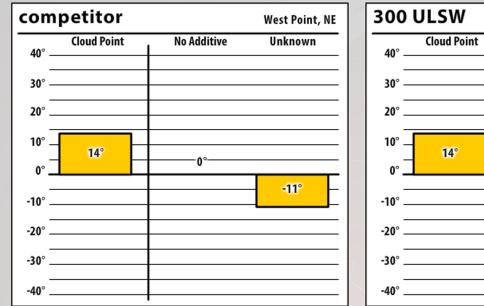

## November 2017

No Additive

-0°-

West Point, NE

1:500

| 137       | Blair, NE   |             |        |
|-----------|-------------|-------------|--------|
| 40°       | Cloud Point | No Additive | 1:2000 |
|           |             |             |        |
| 20°       |             |             |        |
| 10°<br>0° | 14°         | 0°          | 7°     |
| -10° —    |             |             |        |
| -20°      |             |             |        |
| -30°      |             |             |        |
| -40°      |             |             |        |