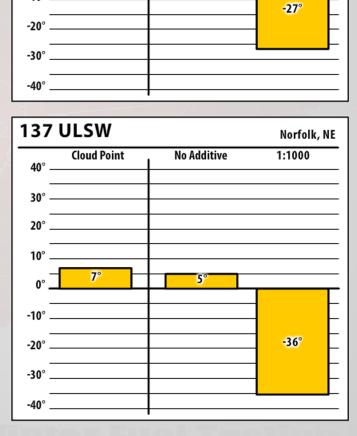

| 137 ULSW Blair, NE |             |             |                  |  |  |
|--------------------|-------------|-------------|------------------|--|--|
| 40° —              | Cloud Point | No Additive | Top Treat 1:1000 |  |  |
|                    |             |             |                  |  |  |
| <b>20</b> °        |             |             |                  |  |  |
| <br>10°            |             |             |                  |  |  |
| 0°                 | 9°          | 0°          |                  |  |  |
| -10° —             |             |             |                  |  |  |
| -20°               |             |             | -33°             |  |  |
| -30°               |             |             |                  |  |  |
| -40°               |             |             |                  |  |  |