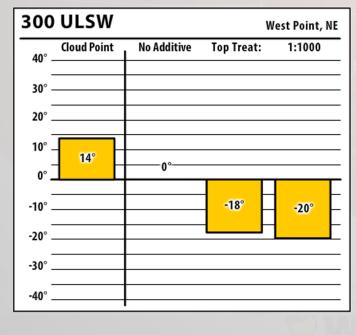

| 137 L | JLSW        |             | Blair, NE |
|-------|-------------|-------------|-----------|
|       | Cloud Point | No Additive | 1:1000    |
| 30° — |             |             |           |
| 20°   |             |             |           |
| 10°   | 14°         |             |           |
| 0° 🗌  |             | 0°          |           |
| -10°  |             |             | -15°      |
| -20°  |             |             | <b></b>   |
| -30°  |             |             |           |
| -40°  |             |             |           |