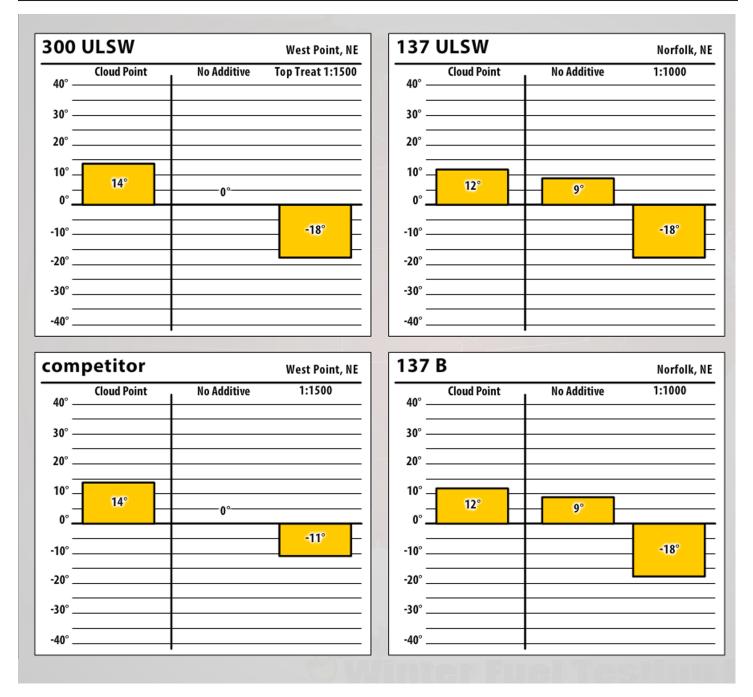

## November 2017

No Additive

-0°-

West Point, NE

1:500

| 137       | Blair, NE   |             |        |
|-----------|-------------|-------------|--------|
| 40°       | Cloud Point | No Additive | 1:2000 |
|           |             |             |        |
| 20°       |             |             |        |
| 10°<br>0° | 14°         | 0°          | 7°     |
| -10° —    |             |             |        |
| -20°      |             |             |        |
| -30°      |             |             |        |
| -40°      |             |             |        |