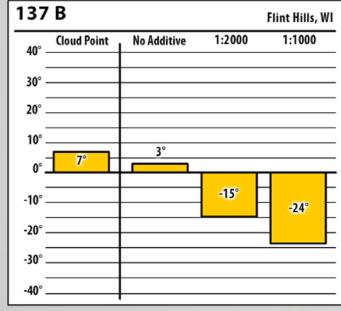

| 137    | ULSW        |             | Flint Hills, WI<br>1:1000 |
|--------|-------------|-------------|---------------------------|
| 40° —  | Cloud Point | No Additive |                           |
| 30° —  |             |             |                           |
| 20° _  |             |             |                           |
| 10° _  |             |             |                           |
| 0° 🗆   | 5°          |             |                           |
| -10° — |             | NaN°        |                           |
| -20° _ |             |             |                           |
| -30° _ |             |             |                           |
| -40° _ |             |             |                           |