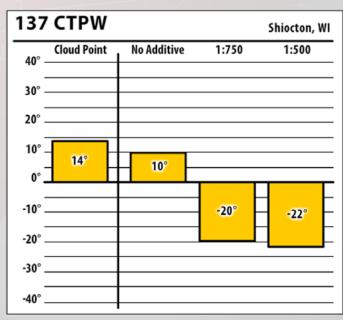

## Wisconsin

## December 2017

| 300    | ULSW        |             | Eau Galle, WI |  |
|--------|-------------|-------------|---------------|--|
| 40°    | Cloud Point | No Additive | 1:1500        |  |
| 30° —  |             |             |               |  |
| 20° _  |             |             |               |  |
| 10° _  |             |             |               |  |
| 0° _   | 0°          |             | 00            |  |
| -10° — |             | NaN°        | -8°           |  |
| -20°   |             |             |               |  |
| -30°   |             |             |               |  |
| -40°   |             |             |               |  |