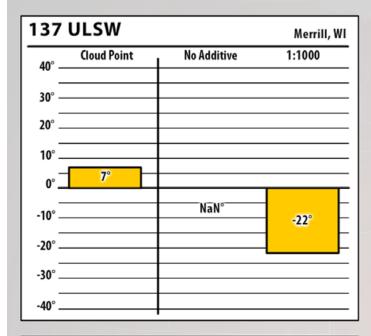

| 137    | ULSW        |             | Flint Hills, WI<br>1:1000 |
|--------|-------------|-------------|---------------------------|
| 40° —  | Cloud Point | No Additive |                           |
| 30° —  |             |             |                           |
| 20° _  |             |             |                           |
| 10° _  |             |             |                           |
| 0° 🗆   | 5°          |             |                           |
| -10° — |             | NaN°        |                           |
| -20° _ |             |             |                           |
| -30° _ |             |             |                           |
| -40° _ |             |             |                           |