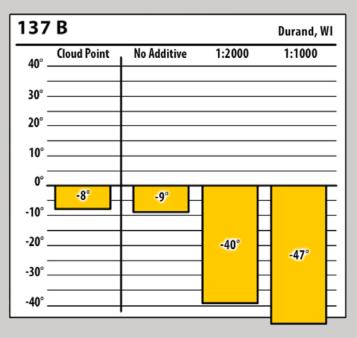

## Wisconsin

## December 2017

























| 300    | ULSW        |             | Eau Galle, WI |  |
|--------|-------------|-------------|---------------|--|
| 40°    | Cloud Point | No Additive | 1:1500        |  |
| 30° —  |             |             |               |  |
| 20° _  |             |             |               |  |
| 10° _  |             |             |               |  |
| 0° _   | 0°          |             | 00            |  |
| -10° — |             | NaN°        | -8°           |  |
| -20°   |             |             |               |  |
| -30°   |             |             |               |  |
| -40°   |             |             |               |  |







| 137    | ULSW        |             | Flint Hills, WI<br>1:1000 |
|--------|-------------|-------------|---------------------------|
| 40° —  | Cloud