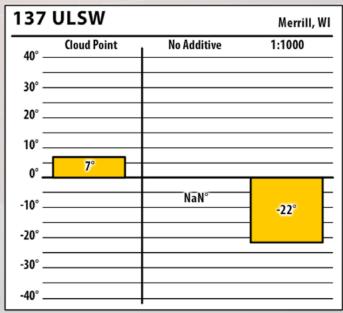

| 137    | ULSW        |             | Flint Hills, WI<br>1:1000 |
|--------|-------------|-------------|---------------------------|
| 40° —  | Cloud Point | No Additive |                           |
| 30° —  |             |             |                           |
| 20° _  |             |             |                           |
| 10° _  |             |             |                           |
| 0° 🗆   | 5°          |             |                           |
| -10° — |             | NaN°        |                           |
| -20° _ |             |             |                           |
| -30° _ |             |             |                           |
| -40° _ |             |             |                           |