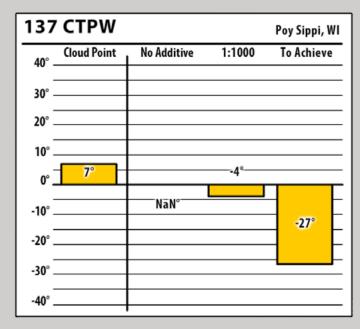

## Wisconsin

## December 2017

























| 300    | ULSW        |             | Eau Galle, WI |  |
|--------|-------------|-------------|---------------|--|
| 40°    | Cloud Point | No Additive | 1:1500        |  |
| 30° —  |             |             |               |  |
| 20° _  |             |             |               |  |
| 10° _  |             |             |               |  |
| 0° _   | 0°          |             | 00            |  |
| -10° — |             | NaN°        | -8°           |  |
| -20°   |             |             |               |  |
| -30°   |             |             |               |  |
| -40°   |             |             |               |  |







| 137    | ULSW        |             | Flint Hills, WI<br>1:1000 |
|--------|-------------|-------------|---------------------------|
| 40° —  | Clou