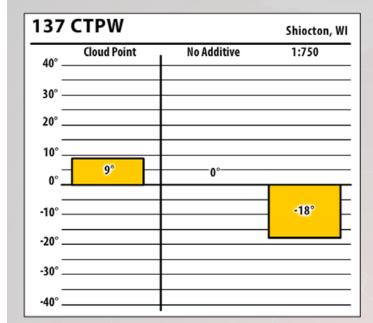

## Wisconsin

## December 2017

| 300    | ULSW        |             | Eau Galle, WI |  |
|--------|-------------|-------------|---------------|--|
| 40°    | Cloud Point | No Additive | 1:1500        |  |
| 30° —  |             |             |               |  |
| 20° _  |             |             |               |  |
| 10° _  |             |             |               |  |
| 0° _   | 0°          |             | 00            |  |
| -10° — |             | NaN°        | -8°           |  |
| -20°   |             |             |               |  |
| -30°   |             |             |               |  |
| -40°   |             |             |               |  |