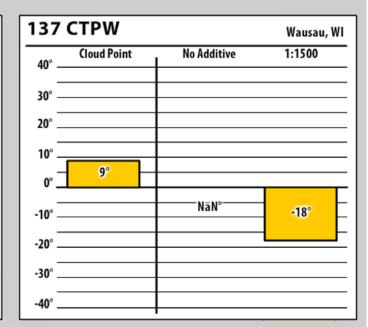

## Wisconsin

## December 2017

| 300    | ULSW        |             | Eau Galle, WI |  |
|--------|-------------|-------------|---------------|--|
| 40°    | Cloud Point | No Additive | 1:1500        |  |
| 30° —  |             |             |               |  |
| 20° _  |             |             |               |  |
| 10° _  |             |             |               |  |
| 0° _   | 0°          |             | 00            |  |
| -10° — |             | NaN°        | -8°           |  |
| -20°   |             |             |               |  |
| -30°   |             |             |               |  |
| -40°   |             |             |               |  |