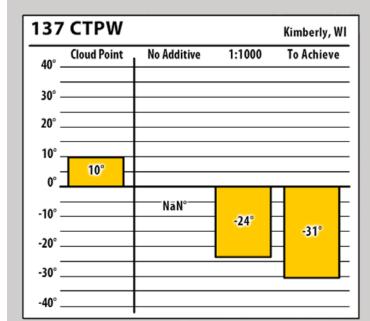

## Wisconsin

## December 2017

| 300    | ULSW        |             | Eau Galle, WI |  |
|--------|-------------|-------------|---------------|--|
| 40°    | Cloud Point | No Additive | 1:1500        |  |
| 30° —  |             |             |               |  |
| 20° _  |             |             |               |  |
| 10° _  |             |             |               |  |
| 0° _   | 0°          |             | 00            |  |
| -10° — |             | NaN°        | -8°           |  |
| -20°   |             |             |               |  |
| -30°   |             |             |               |  |
| -40°   |             |             |               |  |