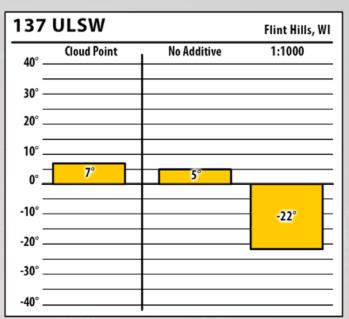

| 137    | ULSW        |             | Flint Hills, WI<br>1:1000 |
|--------|-------------|-------------|---------------------------|
| 40° —  | Cloud Point | No Additive |                           |
| 30° —  |             |             |                           |
| 20° _  |             |             |                           |
| 10° _  |             |             |                           |
| 0° 🗆   | 5°          |             |                           |
| -10° — |             | NaN°        |                           |
| -20° _ |             |             |                           |
| -30° _ |             |             |                           |
| -40° _ |             |             |                           |