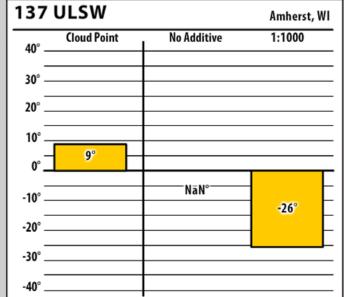

## Wisconsin

## December 2017

























| 300    | ULSW        |             | Eau Galle, WI |  |
|--------|-------------|-------------|---------------|--|
| 40°    | Cloud Point | No Additive | 1:1500        |  |
| 30° —  |             |             |               |  |
| 20° _  |             |             |               |  |
| 10° _  |             |             |               |  |
| 0° _   | 0°          |             | 00            |  |
| -10° — |             | NaN°        | -8°           |  |
| -20°   |             |             |               |  |
| -30°   |             |             |               |  |
| -40°   |             |             |               |  |







| 137    | ULSW        |             | Flint Hills, WI<br>1:1000 |
|--------|-------------|-------------|---------------------------|
| 40° —  | Cl