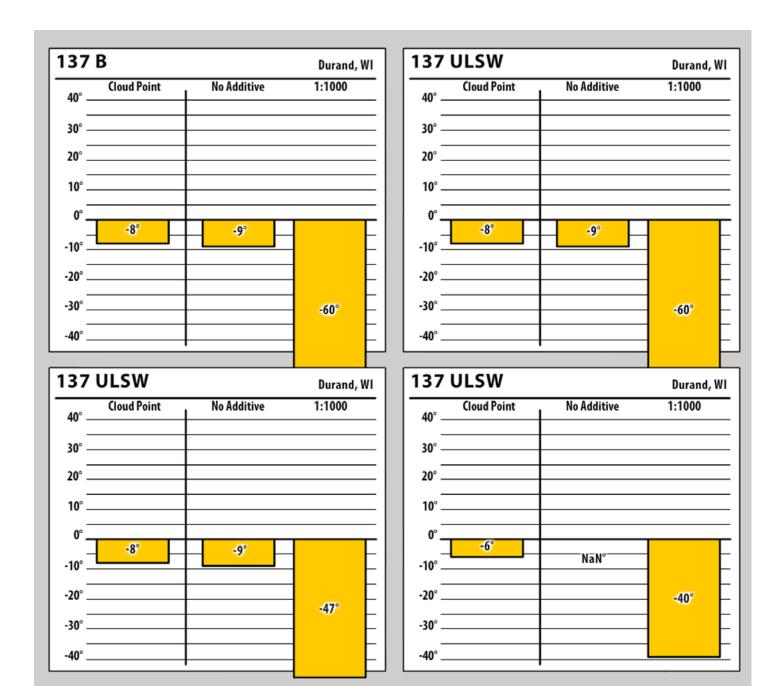

## Wisconsin

## December 2017

























| 300    | ULSW        |             | Eau Galle, WI |  |
|--------|-------------|-------------|---------------|--|
| 40°    | Cloud Point | No Additive | 1:1500        |  |
| 30° —  |             |             |               |  |
| 20° _  |             |             |               |  |
| 10° _  |             |             |               |  |
| 0° _   | 0°          |             | 00            |  |
| -10° — |             | NaN°        | -8°           |  |
| -20°   |             |             |               |  |
| -30°   |             |             |               |  |
| -40°   |             |             |               |  |







| 137    | ULSW        |             | Flint Hills, WI<br>1:1000 |
|--------|-------------|-------------|---------------------------|
| 40° —  | Cloud Po