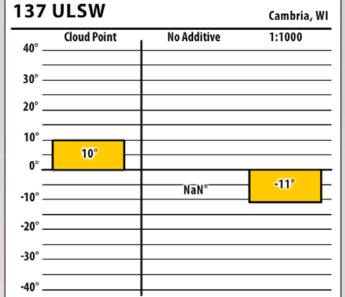

## Wisconsin

## December 2017

| 300    | ULSW        |             | Eau Galle, WI |  |
|--------|-------------|-------------|---------------|--|
| 40°    | Cloud Point | No Additive | 1:1500        |  |
| 30° —  |             |             |               |  |
| 20° _  |             |             |               |  |
| 10° _  |             |             |               |  |
| 0° _   | 0°          |             | 00            |  |
| -10° — |             | NaN°        | -8°           |  |
| -20°   |             |             |               |  |
| -30°   |             |             |               |  |
| -40°   |             |             |               |  |