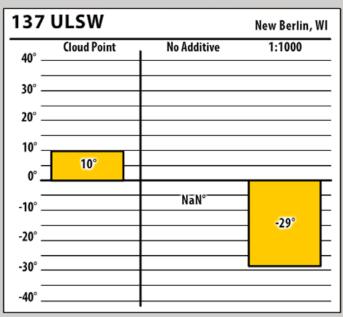

## Wisconsin

## December 2017

| 300    | ULSW        |             | Eau Galle, WI |  |
|--------|-------------|-------------|---------------|--|
| 40°    | Cloud Point | No Additive | 1:1500        |  |
| 30° —  |             |             |               |  |
| 20° _  |             |             |               |  |
| 10° _  |             |             |               |  |
| 0° _   | 0°          |             | 00            |  |
| -10° — |             | NaN°        | -8°           |  |
| -20°   |             |             |               |  |
| -30°   |             |             |               |  |
| -40°   |             |             |               |  |