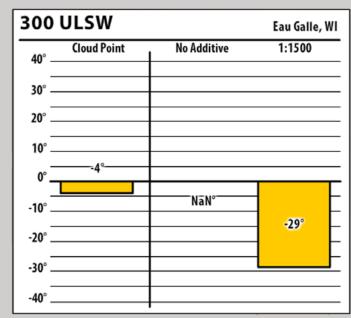

## Wisconsin

## December 2017

| 300    | ULSW        |             | Eau Galle, WI |  |
|--------|-------------|-------------|---------------|--|
| 40°    | Cloud Point | No Additive | 1:1500        |  |
| 30° —  |             |             |               |  |
| 20° _  |             |             |               |  |
| 10° _  |             |             |               |  |
| 0° _   | 0°          |             | 00            |  |
| -10° — |             | NaN°        | -8°           |  |
| -20°   |             |             |               |  |
| -30°   |             |             |               |  |
| -40°   |             |             |               |  |