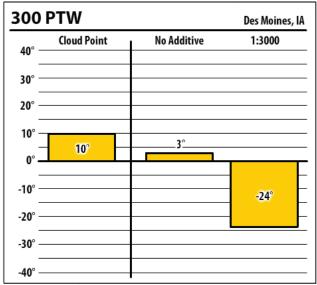

|
| -30° — |             |             |                  |
| -40° — |             |             |                  |





Learn more about our Winter Fuel Additive technology at schaefferoil.com











Learn more about our Winter Fuel Additive technology at schaefferoil.com











Learn more about our Winter Fuel Additive technology at schaefferoil.com











Learn more about our Winter Fuel Additive technology at schaefferoil.com











Learn more about our Winter Fuel Additive technology at schaefferoil.com











Learn more about our Winter Fuel Additive technology at schaefferoil.com











Learn more about our Winter Fuel Additive technology at schaefferoil.com











Learn more about our Winter Fuel Additive technology at schaefferoil.com











Learn more about our Winter Fuel Additive technology at schaefferoil.com



| 300    | ULSW        |             | Ottumwa, IA |
|--------|-------------|-------------|-------------|
| 40° —  | Cloud Point | No Additive | 1:1500      |
| 30° —  |             |             |             |
| 20° —  |             |             |             |
| 10° —  |             |             |             |
| 0° —   | -8°         | -6°         |             |
| -10° — |             |             |             |
| -20° — |             |             | -31°        |
| -30° — |             |             |             |
| -40° — |             |             |             |

| 137    | ULSW        |             | Ottumwa, I |
|--------|-------------|-------------|------------|
| 40° —  | Cloud Point | No