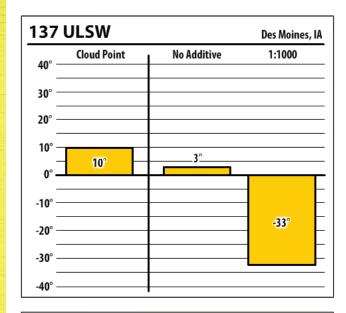

1°             |
| -30° — |             |             |                  |
| -40° — |             |             |                  |





Learn more about our Winter Fuel Additive technology at schaefferoil.com











Learn more about our Winter Fuel Additive technology at schaefferoil.com











Learn more about our Winter Fuel Additive technology at schaefferoil.com











Learn more about our Winter Fuel Additive technology at schaefferoil.com











Learn more about our Winter Fuel Additive technology at schaefferoil.com











Learn more about our Winter Fuel Additive technology at schaefferoil.com











Learn more about our Winter Fuel Additive technology at schaefferoil.com











Learn more about our Winter Fuel Additive technology at schaefferoil.com











Learn more about our Winter Fuel Additive technology at schaefferoil.com



| 300    | ULSW        |             | Ottumwa, IA |
|--------|-------------|-------------|-------------|
| 40° —  | Cloud Point | No Additive | 1:1500      |
| 30° —  |             |             |             |
| 20° —  |             |             |             |
| 10° —  |             |             |             |
| 0° —   | -8°         | -6°         |             |
| -10° — |             |             |             |
| -20° — |             |             | -31°        |
| -30° — |             |             |             |
| -40° — |             |             |             |

| 137    | ULSW        |             | Ottumwa, I |
|--------|-------------|-------------|------------|
| 40° —  | Cloud Point | N