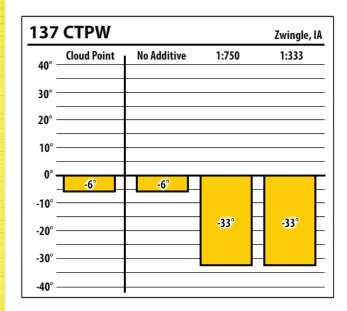

| 137    | ULSW        |             | Ottumwa, I |
|--------|-------------|-------------|------------|
| 40° —  | Cloud Point | No Additive | 1:1000     |
| 30° —  |             |             |            |
| 20° —  |             |             |            |
| 10° —  |             |             |            |
| 0° —   | -8°         | -6°         |            |
| -10° — | -0          |             |            |
| -20° — |             |             | -36°       |
| -30° — |             |             | -          |
| -40° — |             |             |            |