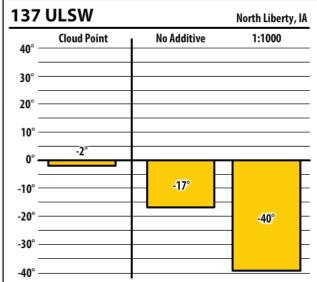

| 137    | ULSW        |             | Ottumwa, I |
|--------|-------------|-------------|------------|
| 40° —  | Cloud Point | No Additive | 1:1000     |
| 30° —  |             |             |            |
| 20° —  |             |             |            |
| 10° —  |             |             |            |
| 0° —   | -8°         | -6°         |            |
| -10° — | -0          |             |            |
| -20° — |             |             | -36°       |
| -30° — |             |             | -          |
| -40° — |             |             |            |