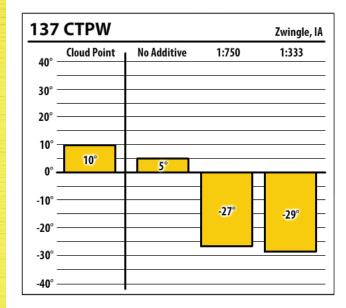

| 37     | CTPW        |             | North Liberty, IA |
|--------|-------------|-------------|-------------------|
| 40° –  | Cloud Point | No Additive | 1:750             |
| 30° –  |             |             |                   |
| 20° –  |             |             |                   |
| 10° –  |             |             |                   |
| 0° —   | -2°         |             |                   |
| -10° — |             | -17°        |                   |
| -20° — |             |             | -38°              |
| -30° — |             |             |                   |
| -40° — |             |             |                   |