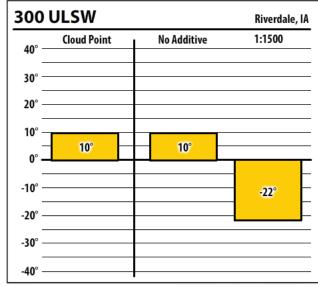

| 300    | ULSW        |             | Ottumwa, IA |
|--------|-------------|-------------|-------------|
| 40° —  | Cloud Point | No Additive | 1:1500      |
| 30° —  |             |             |             |
| 20° —  |             |             |             |
| 10° —  |             |             |             |
| 0° —   | -8°         | -6°         |             |
| -10° — |             |             |             |
| -20° — |             |             | -31°        |
| -30° — |             |             |             |
| -40° — |             |             |             |

Learn more about our Winter Fuel Additive technology at schaefferoil.com

Learn more about our Winter Fuel Additive technology at schaefferoil.com

| JUU    | ULSW        |             | North Liberty, I |
|--------|-------------|-------------|------------------|
| 40° —  | Cloud Point | No Additive | 1:1500           |
| 30° –  |             |             |                  |
| 20° –  |             |             |                  |
| 10° –  |             |             |                  |
| 0° —   | -8°         | 449         |                  |
| -10° — |             | -11°        |                  |
| -20° — |             |             | -40°             |
|        |             | ·           |                  |
| -30° — |             |             |                  |