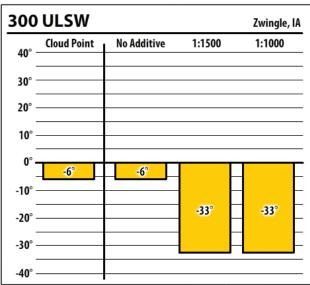

| 300    | ULSW        |             | Ottumwa, IA |
|--------|-------------|-------------|-------------|
| 40° —  | Cloud Point | No Additive | 1:1500      |
| 30° —  |             |             |             |
| 20° —  |             |             |             |
| 10° —  |             |             |             |
| 0° —   | -8°         | -6°         |             |
| -10° — |             |             |             |
| -20° — |             |             | -31°        |
| -30° — |             |             |             |
| -40° — |             |             |             |