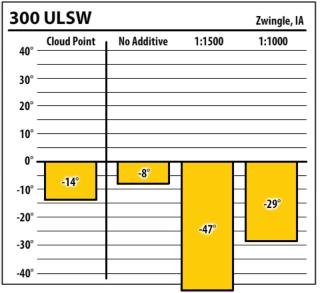

| 300    | ULSW        |             | Ottumwa, IA |
|--------|-------------|-------------|-------------|
| 40° —  | Cloud Point | No Additive | 1:1500      |
| 30° —  |             |             |             |
| 20° —  |             |             |             |
| 10° —  |             |             |             |
| 0° —   | -8°         | -6°         |             |
| -10° — |             |             |             |
| -20° — |             |             | -31°        |
| -30° — |             |             |             |
| -40° — |             |             |             |