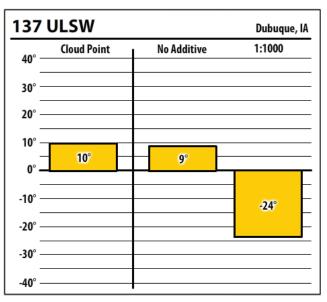

| 137    | ULSW        |             | Ottumwa, I |
|--------|-------------|-------------|------------|
| 40° —  | Cloud Point | No Additive | 1:1000     |
| 30° —  |             |             |            |
| 20° —  |             |             |            |
| 10° —  |             |             |            |
| 0° —   | -8°         | -6°         |            |
| -10° — | -0          |             |            |
| -20° — |             |             | -36°       |
| -30° — |             |             | -          |
| -40° — |             |             |            |