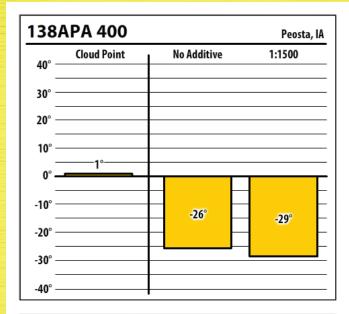

Learn more about our Winter Fuel Additive technology at schaefferoil.com

|        | APA 400     |             | North Liberty, I |
|--------|-------------|-------------|------------------|
| 40° —  | Cloud Point | No Additive | 1:1500           |
| 30° —  |             |             |                  |
| 20° —  |             |             |                  |
| 10° —  |             |             |                  |
| 0° —   | -2°         |             |                  |
| -10° — |             | -17°        |                  |
| -20° — |             |             | -31°             |
| -30° — |             |             |                  |
| -40° — |             |             |                  |