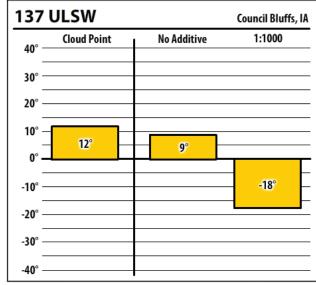

| 137    | ULSW        |             | Ottumwa, I |
|--------|-------------|-------------|------------|
| 40° —  | Cloud Point | No Additive | 1:1000     |
| 30° —  |             |             |            |
| 20° —  |             |             |            |
| 10° —  |             |             |            |
| 0° —   | -8°         | -6°         |            |
| -10° — | -0          |             |            |
| -20° — |             |             | -36°       |
| -30° — |             |             | -          |
| -40° — |             |             |            |