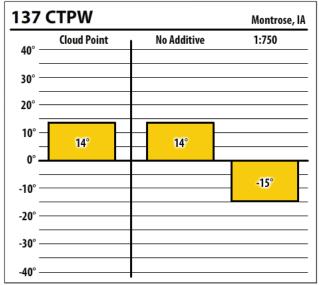

| 37     | CTPW        |             | North Liberty, IA |
|--------|-------------|-------------|-------------------|
| 40° –  | Cloud Point | No Additive | 1:750             |
| 30° –  |             |             |                   |
| 20° –  |             |             |                   |
| 10° –  |             |             |                   |
| 0° —   | -2°         |             |                   |
| -10° — |             | -17°        |                   |
| -20° — |             |             | -38°              |
| -30° — |             |             |                   |
| -40° — |             |             |                   |