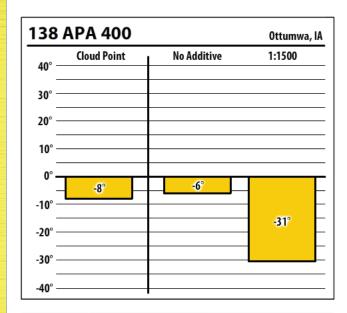

Learn more about our Winter Fuel Additive technology at schaefferoil.com

|        | APA 400     |             | North Liberty, I |
|--------|-------------|-------------|------------------|
| 40° —  | Cloud Point | No Additive | 1:1500           |
| 30° —  |             |             |                  |
| 20° —  |             |             |                  |
| 10° —  |             |             |                  |
| 0° —   | -2°         |             |                  |
| -10° — |             | -17°        |                  |
| -20° — |             |             | -31°             |
| -30° — |             |             |                  |
| -40° — |             |             |                  |