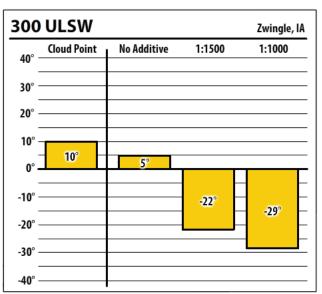

| 300    | ULSW        |             | Ottumwa, IA |
|--------|-------------|-------------|-------------|
| 40° —  | Cloud Point | No Additive | 1:1500      |
| 30° —  |             |             |             |
| 20° —  |             |             |             |
| 10° —  |             |             |             |
| 0° —   | -8°         | -6°         |             |
| -10° — |             |             |             |
| -20° — |             |             | -31°        |
| -30° — |             |             |             |
| -40° — |             |             |             |