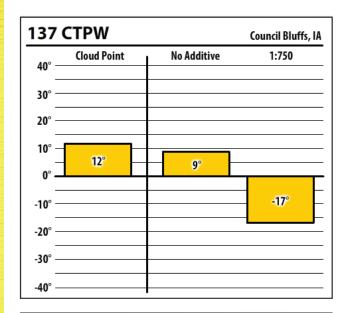

| 37     | CTPW        |             | North Liberty, IA |
|--------|-------------|-------------|-------------------|
| 40° –  | Cloud Point | No Additive | 1:750             |
| 30° –  |             |             |                   |
| 20° –  |             |             |                   |
| 10° –  |             |             |                   |
| 0° —   | -2°         |             |                   |
| -10° — |             | -17°        |                   |
| -20° — |             |             | -38°              |
| -30° — |             |             |                   |
| -40° — |             |             |                   |