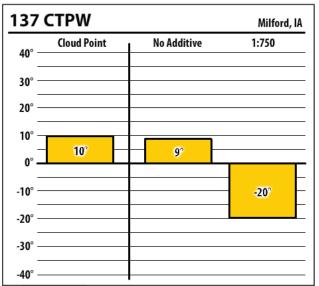

| 137    | ULSW        |             | Ottumwa, I |
|--------|-------------|-------------|------------|
| 40° —  | Cloud Point | No Additive | 1:1000     |
| 30° —  |             |             |            |
| 20° —  |             |             |            |
| 10° —  |             |             |            |
| 0° —   | -8°         | -6°         |            |
| -10° — | -0          |             |            |
| -20° — |             |             | -36°       |
| -30° — |             |             | -          |
| -40° — |             |             |            |