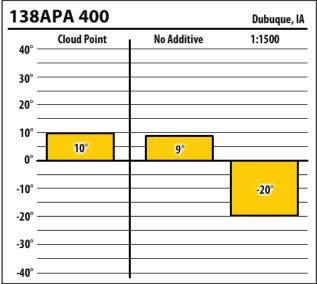

Learn more about our Winter Fuel Additive technology at schaefferoil.com

|        | APA 400     |             | North Liberty, I |
|--------|-------------|-------------|------------------|
| 40° —  | Cloud Point | No Additive | 1:1500           |
| 30° —  |             |             |                  |
| 20° —  |             |             |                  |
| 10° —  |             |             |                  |
| 0° —   | -2°         |             |                  |
| -10° — |             | -17°        |                  |
| -20° — |             |             | -31°             |
| -30° — |             |             |                  |
| -40° — |             |             |                  |