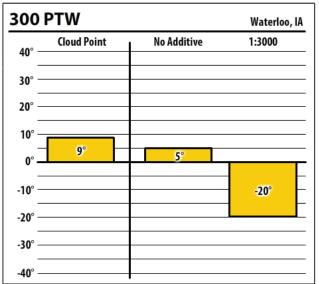

| 40° -  | Cloud Point | No Additive | 1:750 | 1:1000 |
|--------|-------------|-------------|-------|--------|
| 30°    |             |             |       |        |
| 20°    |             |             |       |        |
| 10°    |             |             |       |        |
| 0° -   | -8°         | 410         |       |        |
| -10°   |             | -11°        |       | Н      |
| -20°   |             |             | -38°  | -42°   |
| -30°   |             |             |       | H      |
| -40° - |             |             |       |        |