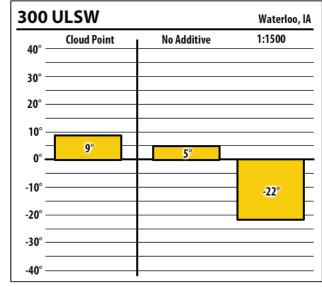

| 300    | ULSW        |             | Ottumwa, IA |
|--------|-------------|-------------|-------------|
| 40° —  | Cloud Point | No Additive | 1:1500      |
| 30° —  |             |             |             |
| 20° —  |             |             |             |
| 10° —  |             |             |             |
| 0° —   | -8°         | -6°         |             |
| -10° — |             |             |             |
| -20° — |             |             | -31°        |
| -30° — |             |             |             |
| -40° — |             |             |             |