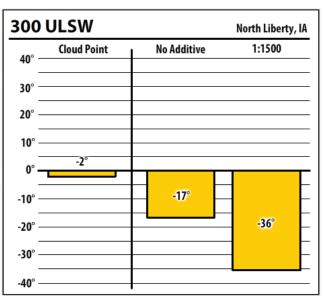

Learn more about our Winter Fuel Additive technology at schaefferoil.com

Learn more about our Winter Fuel Additive technology at schaefferoil.com

| JUU    | ULSW        |             | North Liberty, I |
|--------|-------------|-------------|------------------|
| 40° —  | Cloud Point | No Additive | 1:1500           |
| 30° –  |             |             |                  |
| 20° –  |             |             |                  |
| 10° –  |             |             |                  |
| 0° —   | -8°         | 449         |                  |
| -10° — |             | -11°        |                  |
| -20° — |             |             | -40°             |
|        |             | ·           |                  |
| -30° — |             |             |                  |