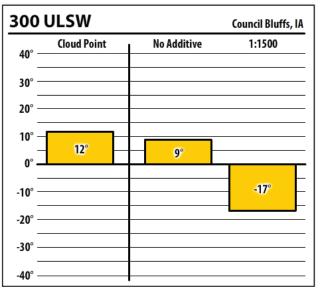

| 300    | ULSW        |             | Ottumwa, IA |
|--------|-------------|-------------|-------------|
| 40° —  | Cloud Point | No Additive | 1:1500      |
| 30° —  |             |             |             |
| 20° —  |             |             |             |
| 10° —  |             |             |             |
| 0° —   | -8°         | -6°         |             |
| -10° — |             |             |             |
| -20° — |             |             | -31°        |
| -30° — |             |             |             |
| -40° — |             |             |             |