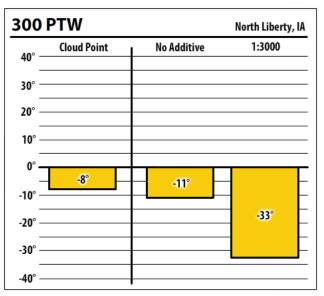

Learn more about our Winter Fuel Additive technology at schaefferoil.com

Learn more about our Winter Fuel Additive technology at schaefferoil.com

| JUU    | ULSW        |             | North Liberty, I |
|--------|-------------|-------------|------------------|
| 40° —  | Cloud Point | No Additive | 1:1500           |
| 30° –  |             |             |                  |
| 20° –  |             |             |                  |
| 10° –  |             |             |                  |
| 0° —   | -8°         | 449         |                  |
| -10° — |             | -11°        |                  |
| -20° — |             |             | -40°             |
|        |             | ·           |                  |
| -30° — |             |             |                  |