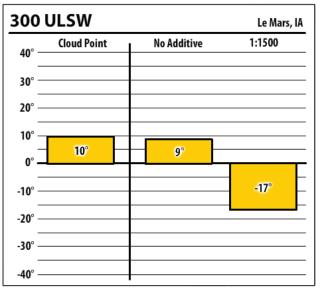

| 300    | ULSW        |             | Ottumwa, IA |
|--------|-------------|-------------|-------------|
| 40° —  | Cloud Point | No Additive | 1:1500      |
| 30° —  |             |             |             |
| 20° —  |             |             |             |
| 10° —  |             |             |             |
| 0° —   | -8°         | -6°         |             |
| -10° — |             |             |             |
| -20° — |             |             | -31°        |
| -30° — |             |             |             |
| -40° — |             |             |             |