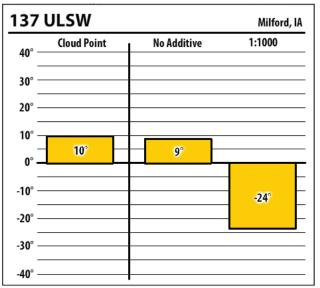

|
| 0° —   | -2°         |             |                  |
| -10° — |             | -17°        |                  |
| -20° — |             |             | -31°             |
| -30° — |             |             |                  |
| -40° — |             |             |                  |





Learn more about our Winter Fuel Additive technology at schaefferoil.com











Learn more about our Winter Fuel Additive technology at schaefferoil.com











Learn more about our Winter Fuel Additive technology at schaefferoil.com











Learn more about our Winter Fuel Additive technology at schaefferoil.com











Learn more about our Winter Fuel Additive technology at schaefferoil.com











Learn more about our Winter Fuel Additive technology at schaefferoil.com











Learn more about our Winter Fuel Additive technology at schaefferoil.com











Learn more about our Winter Fuel Additive technology at schaefferoil.com











Learn more about our Winter Fuel Additive technology at schaefferoil.com



| 300    | ULSW        |             | Ottumwa, IA |
|--------|-------------|-------------|-------------|
| 40° —  | Cloud Point | No Additive | 1:1500      |
| 30° —  |             |             |             |
| 20° —  |             |             |             |
| 10° —  |             |             |             |
| 0° —   | -8°         | -6°         |             |
| -10° — |             |             |             |
| -20° — |             |             | -31°        |
| -30° — |             |             |             |
| -40° — |