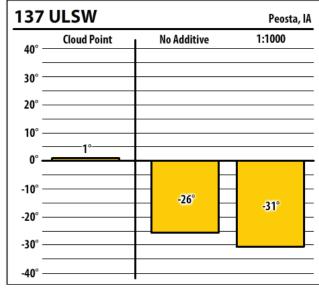

| 137    | ULSW        |             | Ottumwa, I |
|--------|-------------|-------------|------------|
| 40° —  | Cloud Point | No Additive | 1:1000     |
| 30° —  |             |             |            |
| 20° —  |             |             |            |
| 10° —  |             |             |            |
| 0° —   | -8°         | -6°         |            |
| -10° — | -0          |             |            |
| -20° — |             |             | -36°       |
| -30° — |             |             | -          |
| -40° — |             |             |            |