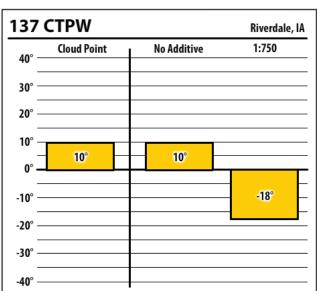

| 37     | CTPW        |             | North Liberty, IA |
|--------|-------------|-------------|-------------------|
| 40° –  | Cloud Point | No Additive | 1:750             |
| 30° –  |             |             |                   |
| 20° –  |             |             |                   |
| 10° –  |             |             |                   |
| 0° —   | -2°         |             |                   |
| -10° — |             | -17°        |                   |
| -20° — |             |             | -38°              |
| -30° — |             |             |                   |
| -40° — |             |             |                   |

| 137    | ULSW        |             | Ottumwa, I |
|--------|-------------|-------------|------------|
| 40° —  | Cloud Point | No Additive | 1:1000     |
| 30° —  |             |             |            |
| 20° —  |             |             |            |
| 10° —  |             |             |            |
| 0° —   | -8°         | -6°         |            |
| -10° — | -0          |             |            |
| -20° — |             |             | -36°       |
| -30° — |             |             | -          |
| -40° — |             |             |            |