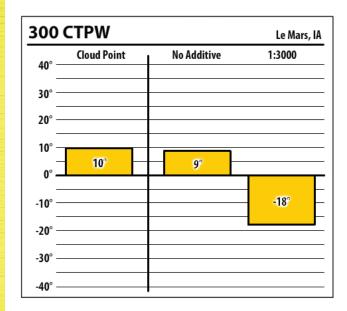

Learn more about our Winter Fuel Additive technology at schaefferoil.com

Learn more about our Winter Fuel Additive technology at schaefferoil.com

| JUU    | ULSW        |             | North Liberty, I |
|--------|-------------|-------------|------------------|
| 40° —  | Cloud Point | No Additive | 1:1500           |
| 30° –  |             |             |                  |
| 20° –  |             |             |                  |
| 10° –  |             |             |                  |
| 0° —   | -8°         | 449         |                  |
| -10° — |             | -11°        |                  |
| -20° — |             |             | -40°             |
|        |             | ·           |                  |
| -30° — |             |             |                  |