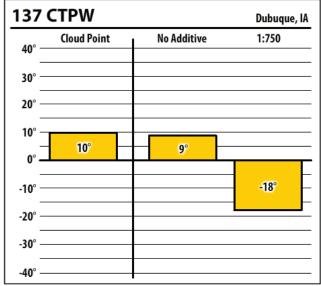

| 37     | CTPW        |             | North Liberty, IA |
|--------|-------------|-------------|-------------------|
| 40° –  | Cloud Point | No Additive | 1:750             |
| 30° –  |             |             |                   |
| 20° –  |             |             |                   |
| 10° –  |             |             |                   |
| 0° —   | -2°         |             |                   |
| -10° — |             | -17°        |                   |
| -20° — |             |             | -38°              |
| -30° — |             |             |                   |
| -40° — |             |             |                   |