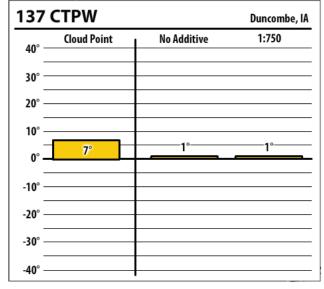

| 37     | CTPW        |             | North Liberty, IA |
|--------|-------------|-------------|-------------------|
| 40° –  | Cloud Point | No Additive | 1:750             |
| 30° –  |             |             |                   |
| 20° –  |             |             |                   |
| 10° –  |             |             |                   |
| 0° —   | -2°         |             |                   |
| -10° — |             | -17°        |                   |
| -20° — |             |             | -38°              |
| -30° — |             |             |                   |
| -40° — |             |             |                   |