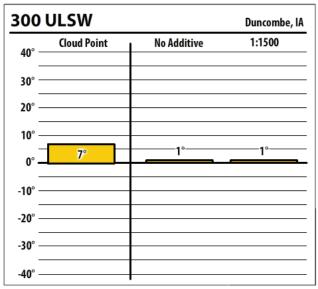

| 300    | ULSW        |             | Ottumwa, IA |
|--------|-------------|-------------|-------------|
| 40° —  | Cloud Point | No Additive | 1:1500      |
| 30° —  |             |             |             |
| 20° —  |             |             |             |
| 10° —  |             |             |             |
| 0° —   | -8°         | -6°         |             |
| -10° — |             |             |             |
| -20° — |             |             | -31°        |
| -30° — |             |             |             |
| -40° — |             |             |             |