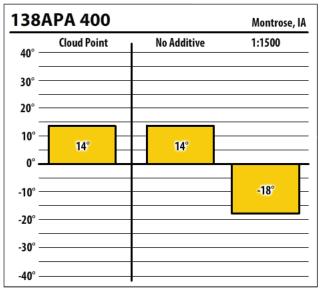

Learn more about our Winter Fuel Additive technology at schaefferoil.com

|        | APA 400     |             | North Liberty, I |
|--------|-------------|-------------|------------------|
| 40° —  | Cloud Point | No Additive | 1:1500           |
| 30° —  |             |             |                  |
| 20° —  |             |             |                  |
| 10° —  |             |             |                  |
| 0° —   | -2°         |             |                  |
| -10° — |             | -17°        |                  |
| -20° — |             |             | -31°             |
| -30° — |             |             |                  |
| -40° — |             |             |                  |