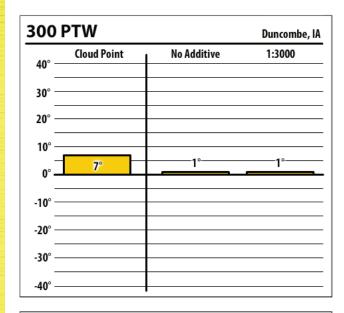

Learn more about our Winter Fuel Additive technology at schaefferoil.com

Learn more about our Winter Fuel Additive technology at schaefferoil.com

| JUU    | ULSW        |             | North Liberty, I |
|--------|-------------|-------------|------------------|
| 40° —  | Cloud Point | No Additive | 1:1500           |
| 30° –  |             |             |                  |
| 20° –  |             |             |                  |
| 10° –  |             |             |                  |
| 0° —   | -8°         | 449         |                  |
| -10° — |             | -11°        |                  |
| -20° — |             |             | -40°             |
|        |             | ·           |                  |
| -30° — |             |             |                  |