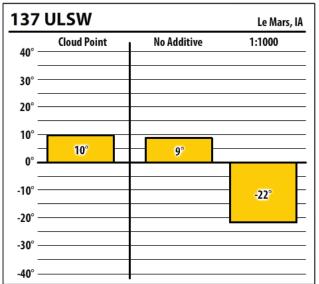

| 137    | ULSW        |             | Ottumwa, I |
|--------|-------------|-------------|------------|
| 40° —  | Cloud Point | No Additive | 1:1000     |
| 30° —  |             |             |            |
| 20° —  |             |             |            |
| 10° —  |             |             |            |
| 0° —   | -8°         | -6°         |            |
| -10° — | -0          |             |            |
| -20° — |             |             | -36°       |
| -30° — |             |             | -          |
| -40° — |             |             |            |