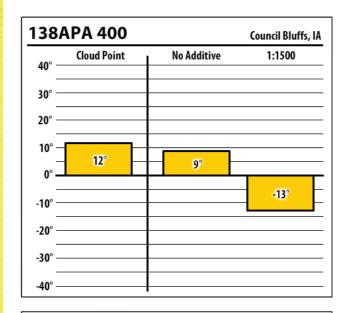

Learn more about our Winter Fuel Additive technology at schaefferoil.com

|        | APA 400     |             | North Liberty, I |
|--------|-------------|-------------|------------------|
| 40° —  | Cloud Point | No Additive | 1:1500           |
| 30° —  |             |             |                  |
| 20° —  |             |             |                  |
| 10° —  |             |             |                  |
| 0° —   | -2°         |             |                  |
| -10° — |             | -17°        |                  |
| -20° — |             |             | -31°             |
| -30° — |             |             |                  |
| -40° — |             |             |                  |