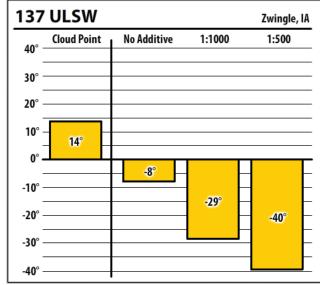

| 137    | ULSW        |             | Ottumwa, I |
|--------|-------------|-------------|------------|
| 40° —  | Cloud Point | No Additive | 1:1000     |
| 30° —  |             |             |            |
| 20° —  |             |             |            |
| 10° —  |             |             |            |
| 0° —   | -8°         | -6°         |            |
| -10° — | -0          |             |            |
| -20° — |             |             | -36°       |
| -30° — |             |             | -          |
| -40° — |             |             |            |