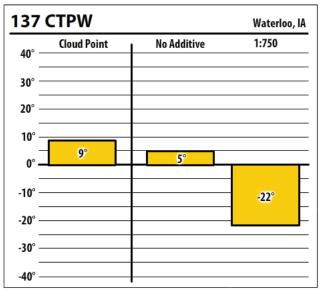

| 37     | CTPW        |             | North Liberty, IA |
|--------|-------------|-------------|-------------------|
| 40° –  | Cloud Point | No Additive | 1:750             |
| 30° –  |             |             |                   |
| 20° –  |             |             |                   |
| 10° –  |             |             |                   |
| 0° —   | -2°         |             |                   |
| -10° — |             | -17°        |                   |
| -20° — |             |             | -38°              |
| -30° — |             |             |                   |
| -40° — |             |             |                   |