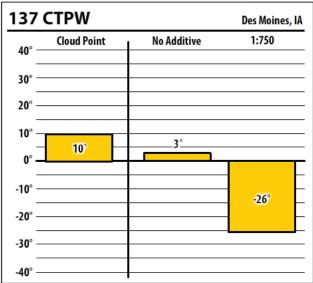

| -17°        |                  |
| -20° — |             |             | -31°             |
| -30° — |             |             |                  |
| -40° — |             |             |                  |





Learn more about our Winter Fuel Additive technology at schaefferoil.com











Learn more about our Winter Fuel Additive technology at schaefferoil.com











Learn more about our Winter Fuel Additive technology at schaefferoil.com











Learn more about our Winter Fuel Additive technology at schaefferoil.com











Learn more about our Winter Fuel Additive technology at schaefferoil.com











Learn more about our Winter Fuel Additive technology at schaefferoil.com











Learn more about our Winter Fuel Additive technology at schaefferoil.com











Learn more about our Winter Fuel Additive technology at schaefferoil.com











Learn more about our Winter Fuel Additive technology at schaefferoil.com



| 300    | ULSW        |             | Ottumwa, IA |
|--------|-------------|-------------|-------------|
| 40° —  | Cloud Point | No Additive | 1:1500      |
| 30° —  |             |             |             |
| 20° —  |             |             |             |
| 10° —  |             |             |             |
| 0° —   | -8°         | -6°         |             |
| -10° — |             |             |             |
| -20° — |             |             | -31°        |
| -30° — |             |             |             |
| -40° — |             |             |             |

| 137    | ULSW        |             | Ottumwa, I |