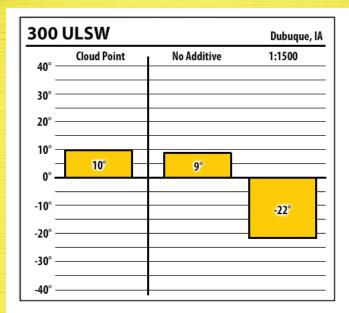

| 300    | ULSW        |             | Ottumwa, IA |
|--------|-------------|-------------|-------------|
| 40° —  | Cloud Point | No Additive | 1:1500      |
| 30° —  |             |             |             |
| 20° —  |             |             |             |
| 10° —  |             |             |             |
| 0° —   | -8°         | -6°         |             |
| -10° — |             |             |             |
| -20° — |             |             | -31°        |
| -30° — |             |             |             |
| -40° — |             |             |             |