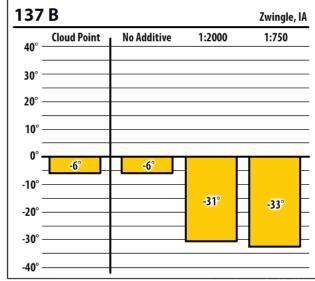

| 40° -  | Cloud Point | No Additive | 1:750 | 1:1000 |
|--------|-------------|-------------|-------|--------|
| 30°    |             |             |       |        |
| 20°    |             |             |       |        |
| 10°    |             |             |       |        |
| 0° -   | -8°         | 410         |       |        |
| -10°   |             | -11°        |       | Н      |
| -20°   |             |             | -38°  | -42°   |
| -30°   |             |             |       | H      |
| -40° - |             |             |       |        |