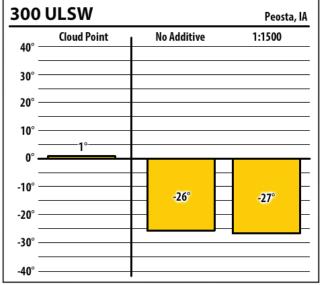

| 300    | ULSW        |             | Ottumwa, IA |
|--------|-------------|-------------|-------------|
| 40° —  | Cloud Point | No Additive | 1:1500      |
| 30° —  |             |             |             |
| 20° —  |             |             |             |
| 10° —  |             |             |             |
| 0° —   | -8°         | -6°         |             |
| -10° — |             |             |             |
| -20° — |             |             | -31°        |
| -30° — |             |             |             |
| -40° — |             |             |             |