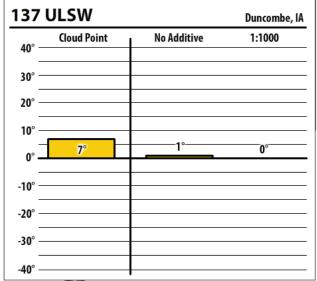

| 137    | ULSW        |             | Ottumwa, I |
|--------|-------------|-------------|------------|
| 40° —  | Cloud Point | No Additive | 1:1000     |
| 30° —  |             |             |            |
| 20° —  |             |             |            |
| 10° —  |             |             |            |
| 0° —   | -8°         | -6°         |            |
| -10° — | -0          |             |            |
| -20° — |             |             | -36°       |
| -30° — |             |             | -          |
| -40° — |             |             |            |