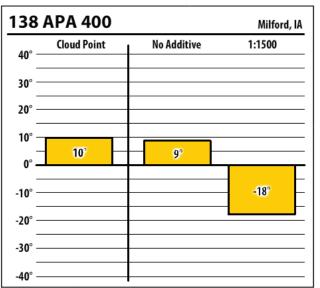

Learn more about our Winter Fuel Additive technology at schaefferoil.com

|        | APA 400     |             | North Liberty, I |
|--------|-------------|-------------|------------------|
| 40° —  | Cloud Point | No Additive | 1:1500           |
| 30° —  |             |             |                  |
| 20° —  |             |             |                  |
| 10° —  |             |             |                  |
| 0° —   | -2°         |             |                  |
| -10° — |             | -17°        |                  |
| -20° — |             |             | -31°             |
| -30° — |             |             |                  |
| -40° — |             |             |                  |