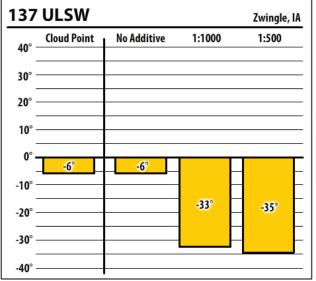

| 137    | ULSW        |             | Ottumwa, I |
|--------|-------------|-------------|------------|
| 40° —  | Cloud Point | No Additive | 1:1000     |
| 30° —  |             |             |            |
| 20° —  |             |             |            |
| 10° —  |             |             |            |
| 0° —   | -8°         | -6°         |            |
| -10° — | -0          |             |            |
| -20° — |             |             | -36°       |
| -30° — |             |             | -          |
| -40° — |             |             |            |