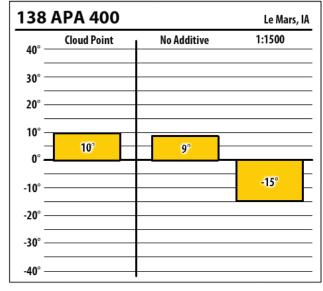

Learn more about our Winter Fuel Additive technology at schaefferoil.com

|        | APA 400     |             | North Liberty, I |
|--------|-------------|-------------|------------------|
| 40° —  | Cloud Point | No Additive | 1:1500           |
| 30° —  |             |             |                  |
| 20° —  |             |             |                  |
| 10° —  |             |             |                  |
| 0° —   | -2°         |             |                  |
| -10° — |             | -17°        |                  |
| -20° — |             |             | -31°             |
| -30° — |             |             |                  |
| -40° — |             |             |                  |