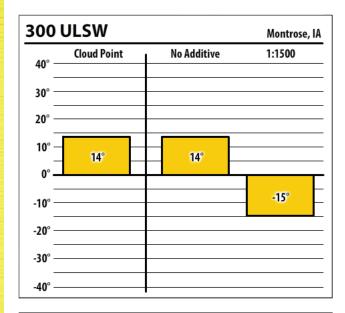

| 300    | ULSW        |             | Ottumwa, IA |
|--------|-------------|-------------|-------------|
| 40° —  | Cloud Point | No Additive | 1:1500      |
| 30° —  |             |             |             |
| 20° —  |             |             |             |
| 10° —  |             |             |             |
| 0° —   | -8°         | -6°         |             |
| -10° — |             |             |             |
| -20° — |             |             | -31°        |
| -30° — |             |             |             |
| -40° — |             |             |             |