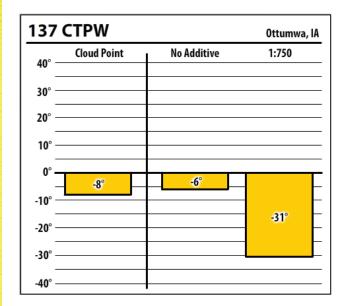

| 37     | CTPW        |             | North Liberty, IA |
|--------|-------------|-------------|-------------------|
| 40° –  | Cloud Point | No Additive | 1:750             |
| 30° –  |             |             |                   |
| 20° –  |             |             |                   |
| 10° –  |             |             |                   |
| 0° —   | -2°         |             |                   |
| -10° — |             | -17°        |                   |
| -20° — |             |             | -38°              |
| -30° — |             |             |                   |
| -40° — |             |             |                   |