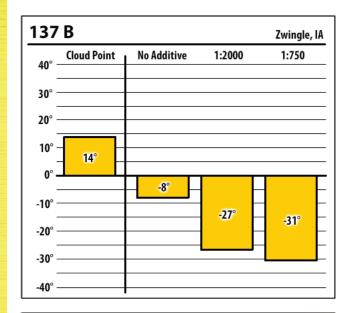

Learn more about our Winter Fuel Additive technology at schaefferoil.com











Learn more about our Winter Fuel Additive technology at schaefferoil.com











Learn more about our Winter Fuel Additive technology at schaefferoil.com





| 37     | CTPW        |             | North Liberty, IA |
|--------|-------------|-------------|-------------------|
| 40° –  | Cloud Point | No Additive | 1:750             |
| 30° –  |             |             |                   |
| 20° –  |             |             |                   |
| 10° –  |             |             |                   |
| 0° —   | -2°         |             |                   |
| -10° — |             | -17°        |                   |
| -20° — |             |             | -38°              |
| -30° — |             |             |                   |
| -40° — |             |             |