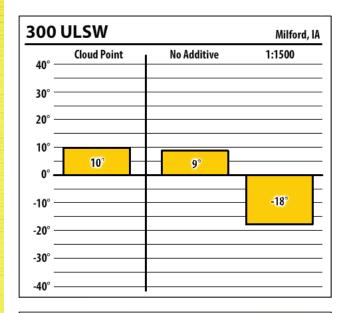

| 300    | ULSW        |             | Ottumwa, IA |
|--------|-------------|-------------|-------------|
| 40° —  | Cloud Point | No Additive | 1:1500      |
| 30° —  |             |             |             |
| 20° —  |             |             |             |
| 10° —  |             |             |             |
| 0° —   | -8°         | -6°         |             |
| -10° — |             |             |             |
| -20° — |             |             | -31°        |
| -30° — |             |             |             |
| -40° — |             |             |             |