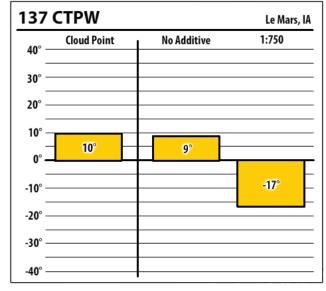

| 37     | CTPW        |             | North Liberty, IA |
|--------|-------------|-------------|-------------------|
| 40° –  | Cloud Point | No Additive | 1:750             |
| 30° –  |             |             |                   |
| 20° –  |             |             |                   |
| 10° –  |             |             |                   |
| 0° —   | -2°         |             |                   |
| -10° — |             | -17°        |                   |
| -20° — |             |             | -38°              |
| -30° — |             |             |                   |
| -40° — |             |             |                   |