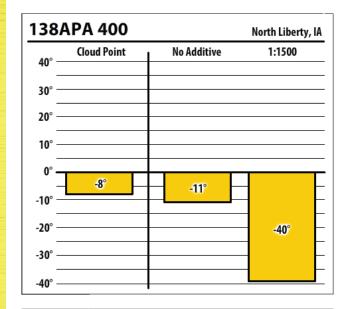

Learn more about our Winter Fuel Additive technology at schaefferoil.com

|        | APA 400     |             | North Liberty, I |
|--------|-------------|-------------|------------------|
| 40° —  | Cloud Point | No Additive | 1:1500           |
| 30° —  |             |             |                  |
| 20° —  |             |             |                  |
| 10° —  |             |             |                  |
| 0° —   | -2°         |             |                  |
| -10° — |             | -17°        |                  |
| -20° — |             |             | -31°             |
| -30° — |             |             |                  |
| -40° — |             |             |                  |