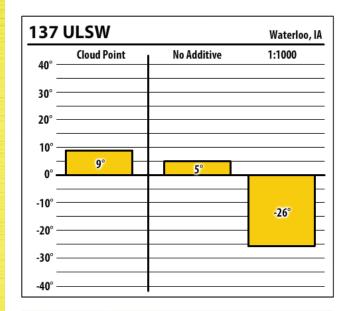

| 137    | ULSW        |             | Ottumwa, I |
|--------|-------------|-------------|------------|
| 40° —  | Cloud Point | No Additive | 1:1000     |
| 30° —  |             |             |            |
| 20° —  |             |             |            |
| 10° —  |             |             |            |
| 0° —   | -8°         | -6°         |            |
| -10° — | -0          |             |            |
| -20° — |             |             | -36°       |
| -30° — |             |             | -          |
| -40° — |             |             |            |