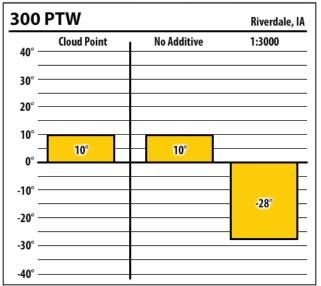

| 40° -  | Cloud Point | No Additive | 1:750 | 1:1000 |
|--------|-------------|-------------|-------|--------|
| 30°    |             |             |       |        |
| 20°    |             |             |       |        |
| 10°    |             |             |       |        |
| 0° -   | -8°         | 410         |       |        |
| -10°   |             | -11°        |       | Н      |
| -20°   |             |             | -38°  | -42°   |
| -30°   |             |             |       | H      |
| -40° - |             |             |       |        |