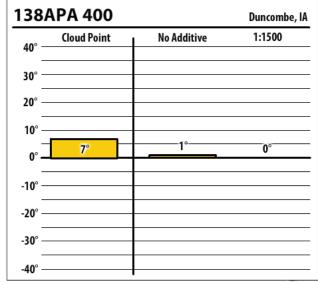

Learn more about our Winter Fuel Additive technology at schaefferoil.com

|        | APA 400     |             | North Liberty, I |
|--------|-------------|-------------|------------------|
| 40° —  | Cloud Point | No Additive | 1:1500           |
| 30° —  |             |             |                  |
| 20° —  |             |             |                  |
| 10° —  |             |             |                  |
| 0° —   | -2°         |             |                  |
| -10° — |             | -17°        |                  |
| -20° — |             |             | -31°             |
| -30° — |             |             |                  |
| -40° — |             |             |                  |