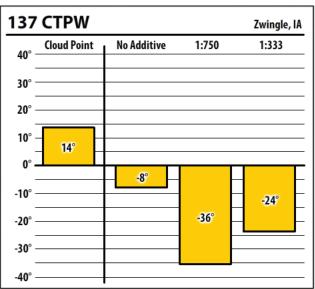

| 37     | CTPW        |             | North Liberty, IA |
|--------|-------------|-------------|-------------------|
| 40° –  | Cloud Point | No Additive | 1:750             |
| 30° –  |             |             |                   |
| 20° –  |             |             |                   |
| 10° –  |             |             |                   |
| 0° —   | -2°         |             |                   |
| -10° — |             | -17°        |                   |
| -20° — |             |             | -38°              |
| -30° — |             |             |                   |
| -40° — |             |             |                   |