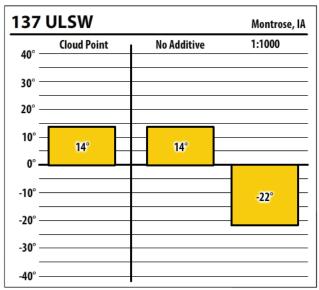

| 137    | ULSW        |             | Ottumwa, I |
|--------|-------------|-------------|------------|
| 40° —  | Cloud Point | No Additive | 1:1000     |
| 30° —  |             |             |            |
| 20° —  |             |             |            |
| 10° —  |             |             |            |
| 0° —   | -8°         | -6°         |            |
| -10° — | -0          |             |            |
| -20° — |             |             | -36°       |
| -30° — |             |             | -          |
| -40° — |             |             |            |