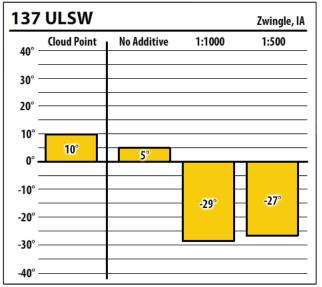

|             | -31°        |
| -30° — |             |             |             |
| -40° — |             |             |             |

| 137    | ULSW        |             | Ottumwa, I |
|--------|-------------|-------------|------------|
| 40° —  | Cloud Point | No Additive | 1:1000     |
| 30° —  |             |             |            |
| 20° —  |             |             |            |
| 10° —  |             |             |            |
| 0° —   | -8°         | -6°         |            |
| -10° — | -0          |             |            |
| -20° — |             |             | -36°       |
| -30° — |             |             | -          |
| -40° — |             |             |            |





Learn more about our Winter Fuel Additive technology at schaefferoil.com











Learn more about our Winter Fuel Additive technology at schaefferoil.com



| JUU    | ULSW        |             | North Liberty, I |
|--------|-------------|-------------|------------------|
| 40° —  | Cloud Point | No Additive | 1:1500           |
| 30° –  |             |             |                  |
| 20° –  |             |             |                  |
| 10° –  |             |             |                  |
| 0° —   | -8°         | 449         |                  |
| -10° — |             | -11°        |                  |
| -20° — |             |             | -40°             |
|        |             | ·           |                  |
| -30° — |             |             |                  |

| 40° -  | Cloud Point | No Additive | 1:750 | 1:1000 |
|--------|-----------