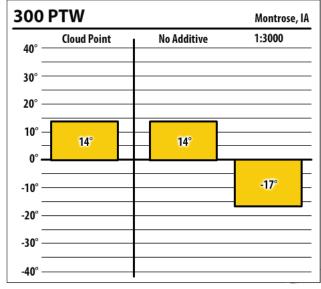

Cloud Point | No Additive | 1:750 | 1:1000 |
|--------|-------------|-------------|-------|--------|
| 30°    |             |             |       |        |
| 20°    |             |             |       |        |
| 10°    |             |             |       |        |
| 0° -   | -8°         | 410         |       |        |
| -10°   |             | -11°        |       | Н      |
| -20°   |             |             | -38°  | -42°   |
| -30°   |             |             |       | H      |
| -40° - |             |             |       |        |





Learn more about our Winter Fuel Additive technology at schaefferoil.com











Learn more about our Winter Fuel Additive technology at schaefferoil.com











Learn more about our Winter Fuel Additive technology at schaefferoil.com











Learn more about our Winter Fuel Additive technology at schaefferoil.com