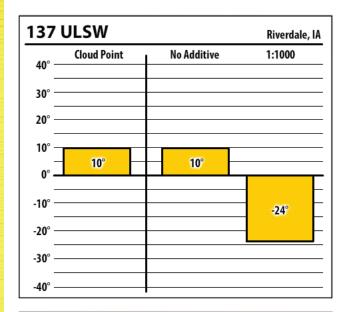

| 137    | ULSW        |             | Ottumwa, I |
|--------|-------------|-------------|------------|
| 40° —  | Cloud Point | No Additive | 1:1000     |
| 30° —  |             |             |            |
| 20° —  |             |             |            |
| 10° —  |             |             |            |
| 0° —   | -8°         | -6°         |            |
| -10° — | -0          |             |            |
| -20° — |             |             | -36°       |
| -30° — |             |             | -          |
| -40° — |             |             |            |