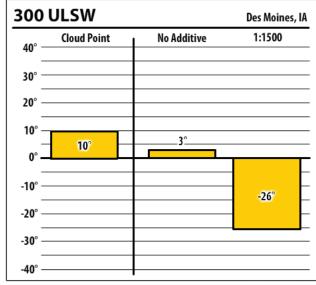

| 300    | ULSW        |             | Ottumwa, IA |
|--------|-------------|-------------|-------------|
| 40° —  | Cloud Point | No Additive | 1:1500      |
| 30° —  |             |             |             |
| 20° —  |             |             |             |
| 10° —  |             |             |             |
| 0° —   | -8°         | -6°         |             |
| -10° — |             |             |             |
| -20° — |             |             | -31°        |
| -30° — |             |             |             |
| -40° — |             |             |             |