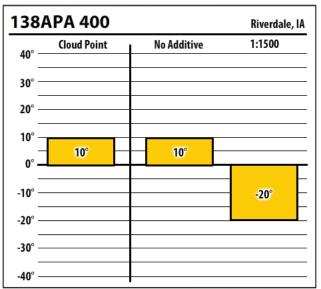

Learn more about our Winter Fuel Additive technology at schaefferoil.com

|        | APA 400     |             | North Liberty, I |
|--------|-------------|-------------|------------------|
| 40° —  | Cloud Point | No Additive | 1:1500           |
| 30° —  |             |             |                  |
| 20° —  |             |             |                  |
| 10° —  |             |             |                  |
| 0° —   | -2°         |             |                  |
| -10° — |             | -17°        |                  |
| -20° — |             |             | -31°             |
| -30° — |             |             |                  |
| -40° — |             |             |                  |