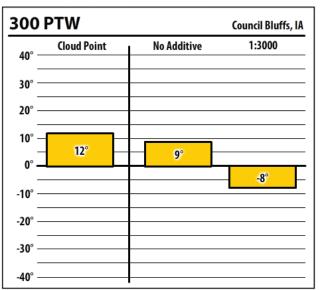

| 300    | ULSW        |             | Ottumwa, IA |
|--------|-------------|-------------|-------------|
| 40° —  | Cloud Point | No Additive | 1:1500      |
| 30° —  |             |             |             |
| 20° —  |             |             |             |
| 10° —  |             |             |             |
| 0° —   | -8°         | -6°         |             |
| -10° — |             |             |             |
| -20° — |             |             | -31°        |
| -30° — |             |             |             |
| -40° — |             |             |             |

| 137    | ULSW        |             | Ottumwa, I |
|--------|-------------|-------------|------------|
| 40° —  | Cloud Point | No Additive | 1:1000     |
| 30° —  |             |             |            |
| 20° —  |             |             |            |
| 10° —  |             |             |            |
| 0° —   | -8°         | -6°         |            |
| -10° — | -0          |             |            |
| -20° — |             |             | -36°       |
| -30° — |             |             | -          |
| -40° — |             |             |            |