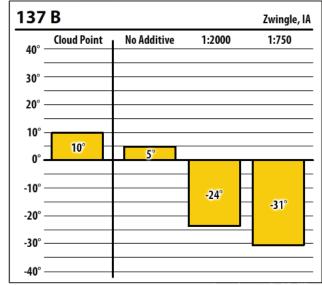

|             | -31°        |
| -30° — |             |             |             |
| -40° — |             |             |             |

| 137    | ULSW        |             | Ottumwa, I |
|--------|-------------|-------------|------------|
| 40° —  | Cloud Point | No Additive | 1:1000     |
| 30° —  |             |             |            |
| 20° —  |             |             |            |
| 10° —  |             |             |            |
| 0° —   | -8°         | -6°         |            |
| -10° — | -0          |             |            |
| -20° — |             |             | -36°       |
| -30° — |             |             | -          |
| -40° — |             |             |            |





Learn more about our Winter Fuel Additive technology at schaefferoil.com











Learn more about our Winter Fuel Additive technology at schaefferoil.com



| JUU    | ULSW        |             | North Liberty, I |
|--------|-------------|-------------|------------------|
| 40° —  | Cloud Point | No Additive | 1:1500           |
| 30° –  |             |             |                  |
| 20° –  |             |             |                  |
| 10° –  |             |             |                  |
| 0° —   | -8°         | 449         |                  |
| -10° — |             | -11°        |                  |
| -20° — |             |             | -40°             |
|        |             | ·           |                  |
| -30° — |             |             |                  |

| 40° -  | Cloud Point | No Additive | 1:750 | 1:1000 |
|--------|-------------