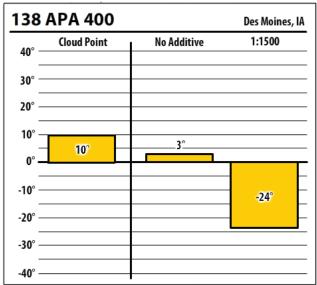

Learn more about our Winter Fuel Additive technology at schaefferoil.com

|        | APA 400     |             | North Liberty, I |
|--------|-------------|-------------|------------------|
| 40° —  | Cloud Point | No Additive | 1:1500           |
| 30° —  |             |             |                  |
| 20° —  |             |             |                  |
| 10° —  |             |             |                  |
| 0° —   | -2°         |             |                  |
| -10° — |             | -17°        |                  |
| -20° — |             |             | -31°             |
| -30° — |             |             |                  |
| -40° — |             |             |                  |