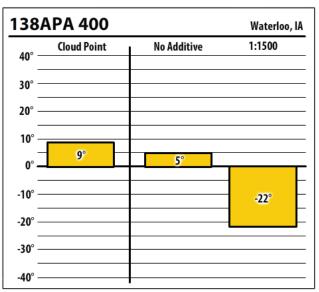

----|--------|
| 30°    |             |             |       |        |
| 20°    |             |             |       |        |
| 10°    |             |             |       |        |
| 0° -   | -8°         | 410         |       |        |
| -10°   |             | -11°        |       | Н      |
| -20°   |             |             | -38°  | -42°   |
| -30°   |             |             |       | H      |
| -40° - |             |             |       |        |





Learn more about our Winter Fuel Additive technology at schaefferoil.com











Learn more about our Winter Fuel Additive technology at schaefferoil.com











Learn more about our Winter Fuel Additive technology at schaefferoil.com











Learn more about our Winter Fuel Additive technology at schaefferoil.com