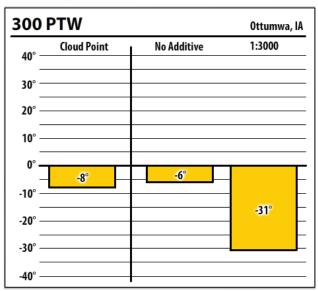

| 300    | ULSW        |             | Ottumwa, IA |
|--------|-------------|-------------|-------------|
| 40° —  | Cloud Point | No Additive | 1:1500      |
| 30° —  |             |             |             |
| 20° —  |             |             |             |
| 10° —  |             |             |             |
| 0° —   | -8°         | -6°         |             |
| -10° — |             |             |             |
| -20° — |             |             | -31°        |
| -30° — |             |             |             |
| -40° — |             |             |             |