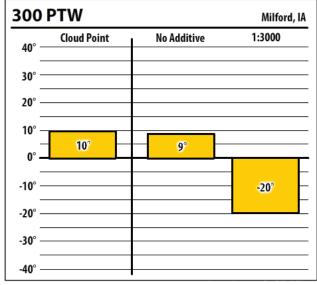

| -17°        |                  |
| -20° — |             |             | -31°             |
| -30° — |             |             |                  |
| -40° — |             |             |                  |





Learn more about our Winter Fuel Additive technology at schaefferoil.com











Learn more about our Winter Fuel Additive technology at schaefferoil.com











Learn more about our Winter Fuel Additive technology at schaefferoil.com











Learn more about our Winter Fuel Additive technology at schaefferoil.com











Learn more about our Winter Fuel Additive technology at schaefferoil.com











Learn more about our Winter Fuel Additive technology at schaefferoil.com











Learn more about our Winter Fuel Additive technology at schaefferoil.com











Learn more about our Winter Fuel Additive technology at schaefferoil.com











Learn more about our Winter Fuel Additive technology at schaefferoil.com



| 300    | ULSW        |             | Ottumwa, IA |
|--------|-------------|-------------|-------------|
| 40° —  | Cloud Point | No Additive | 1:1500      |
| 30° —  |             |             |             |
| 20° —  |             |             |             |
| 10° —  |             |             |             |
| 0° —   | -8°         | -6°         |             |
| -10° — |             |             |             |
| -20° — |             |             | -31°        |
| -30° — |             |             |             |
| -40° — |             |             |             |

| 137    | ULSW        |             | Ottumwa, I