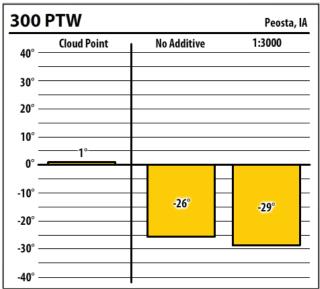

Learn more about our Winter Fuel Additive technology at schaefferoil.com

Learn more about our Winter Fuel Additive technology at schaefferoil.com

| JUU    | ULSW        |             | North Liberty, I |
|--------|-------------|-------------|------------------|
| 40° —  | Cloud Point | No Additive | 1:1500           |
| 30° –  |             |             |                  |
| 20° –  |             |             |                  |
| 10° –  |             |             |                  |
| 0° —   | -8°         | 449         |                  |
| -10° — |             | -11°        |                  |
| -20° — |             |             | -40°             |
|        |             | ·           |                  |
| -30° — |             |             |                  |