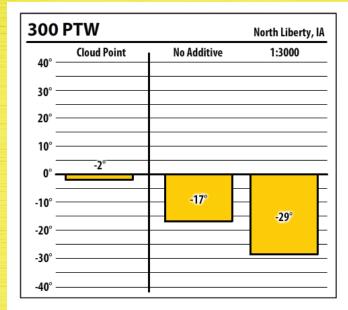

more about our Winter Fuel Additive technology at schaefferoil.com





| 37     | CTPW        |             | North Liberty, IA |
|--------|-------------|-------------|-------------------|
| 40° –  | Cloud Point | No Additive | 1:750             |
| 30° –  |             |             |                   |
| 20° –  |             |             |                   |
| 10° –  |             |             |                   |
| 0° —   | -2°         |             |                   |
| -10° — |             | -17°        |                   |
| -20° — |             |             | -38°              |
| -30° — |             |             |                   |
| -40° — |             |             |                   |





Learn more about our Winter Fuel Additive technology at schaefferoil.com





|        | APA 400     |             | North Liberty, I |
|--------|-------------|-------------|------------------|
| 40° —  | Cloud Point | No Additive | 1:1500           |
| 30° —  |             |             |                  |
| 20° —  |             |             |                  |
| 10° —  |             |             |                  |
| 0° —   | -2°         |             |                  |
| -10° — |             | -17°        |                  |
| -20° — |             |             | -31°             |
| -30° — |             |             |                  |
| -40° — |             |             |                  |





Learn more about our Winter Fuel Additive technology at schaefferoil.com











Learn more about our Winter Fuel Additive technology at schaefferoil.