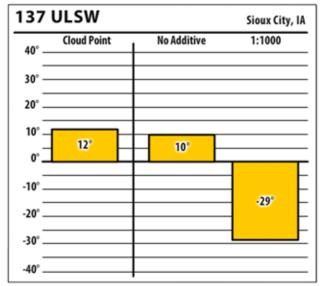

### February 2018

Sioux City, IA

1:1500

No Additive

10° -

0°

-10°

-20°

-30°

-40° .

Sioux City, IA

1:1000

-24°