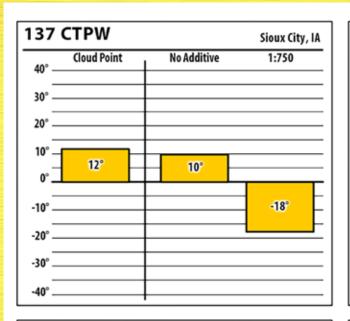

### lowa

SINCE 1839

DD

137 ULSW

40°

30° -

20°.

10° -

0°

-10°

-20°.

-30° .

-40° -

Cloud Point

14°

300 ULSW

**Cloud Point** 

Learn more about our Winter Fuel Additive technology at schaefferoil.com

### February 2018

Sioux City, IA

1:1500

No Additive