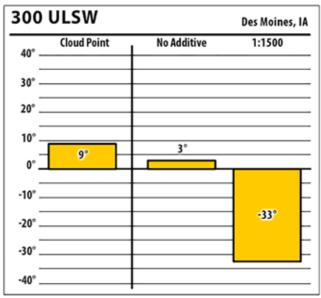

### February 2018

SINCE 1839

lowa

300 ULSW

Learn more about our Winter Fuel Additive technology at schaefferoil.com

#### **esi** ts

**300 ULSW** 

40°

30° -

20°

-20°

-30°

-40°