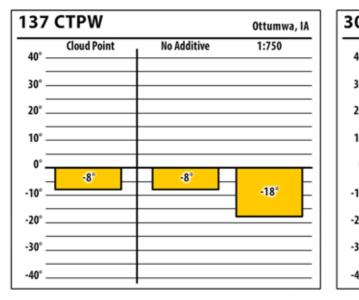

### lowa

SINCE 1839

DD

137 ULSW

40°

30° -

20°.

10° -

0°

-10°

-20°.

-30° .

-40° -

Cloud Point

14°

300 ULSW