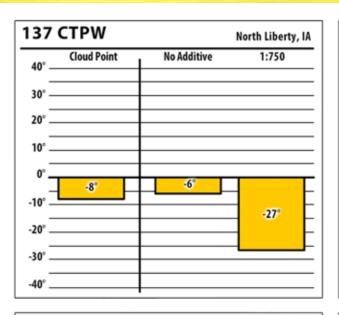

### lowa

SINCE 1839

DD

137 ULSW

40°

30° -

20°.

10° -

0°

-10°

-20°.

-30° .

-40° -

Cloud Point

14°

300 ULSW