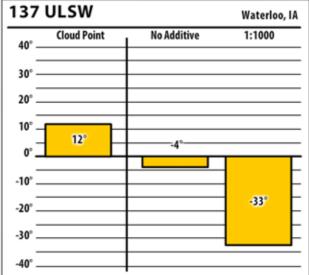

### lowa

SINCE 1839

DD

137 ULSW

40°

30° -

20°.

10° -

0°

-10°

-20°.

-30° .

-40° -

Cloud Point

14°

300 ULSW