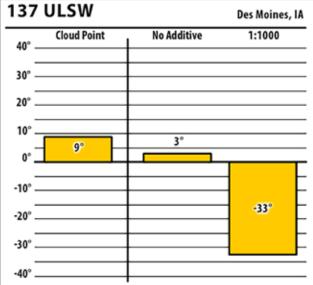

### lowa

SINCE 1839

137 ULSW

40°

30°

20°

10°

0°

-10°

-20°

-30°

-40°

**Cloud Point** 

9°

TVES

300 ULSW