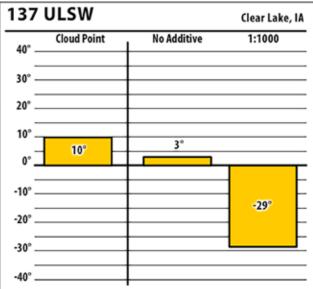

### lowa

SINCE 1839

DD

137 ULSW

40°

30° -

20°.

10° -

### lowa

SINCE 1839

137 ULSW

40°

30°

20°

10°

0°

-10°

-20°

-30°

-40°

**Cloud Point** 

9°

TVES

300 ULSW