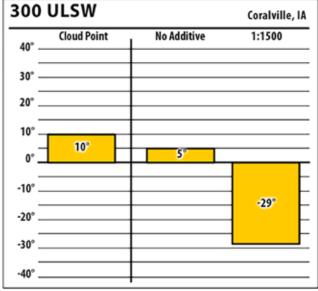

### February 2018

SINCE 1839

lowa

300 ULSW

Learn more about our Winter Fuel Additive technology at schaefferoil.com

**Cloud Point** 

Learn more about our Winter Fuel Additive technology at schaefferoil.com

### February 2018

Montrose, IA

1:1500

No Additive

### February 2018

1:1500

-29°