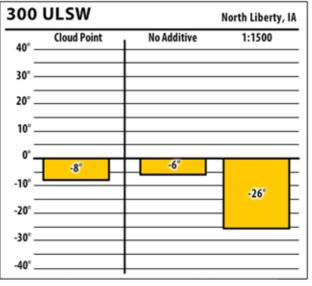

#### **esi** ts

**300 ULSW** 

40°

30° -

20°

-20°

-30°

-40°

**Cloud Point** 

Learn more about our Winter Fuel Additive technology at schaefferoil.com

### February 2018

Montrose, IA

1:1500

No Additive