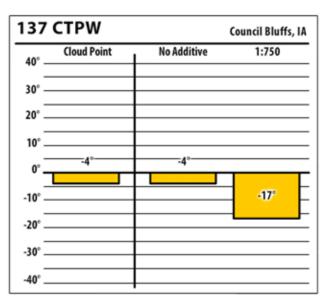

### February 2018

| 37 CTPW |             |             | Duncombe, I/ |
|---------|-------------|-------------|--------------|
| 40° —   | Cloud Point | No Additive | 1:750        |
|         |             |             |              |
| 20° _   |             |             |              |
| 10°     |             |             |              |
| 0° _    | 5°          | -4°         | -2°          |
| -10°    |             |             |              |
| -20°    |             |             |              |
| -30° _  |             |             |              |
| 40° _   |             |             |              |