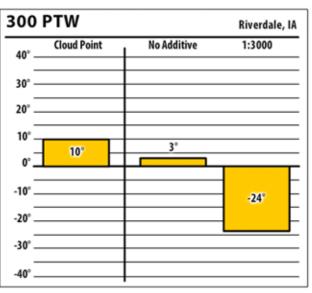

schaefferoil.com

### February 2018



SINCE 1839

lowa







300 ULSW

Learn more about our Winter Fuel Additive technology at schaefferoil.com

### February 2018

Montrose, IA



SINCE 1839

DD

lowa







#### **esi** ts

**300 ULSW** 

40°

30° -

20°

-20°

-30°

-40°

**Cloud Point** 

Learn more about our Winter Fuel Additive technology at schaefferoil.com

### February 2018

Montrose, IA

1:1500









No Additive

### lowa

SINCE 1839

D D

Learn more about our Winter Fuel Additive technology at schaefferoil.com

### February 2018



SINCE 1839

DD

lowa







Learn more about our Winter Fuel Additive technology at schaefferoil.com

### February 2018



SINCE 1839

lowa







Learn more about our Winter Fuel Additive technology at schaefferoil.com

### February 2018









### lowa

SINCE 1839

DD

Learn more about our Winter Fuel Additive technology at schaefferoil.com

### February 2018



SINCE 1839

DD

lowa







Learn more about our Winter Fuel Additive technology at schaefferoil.com

### February 2018



SINCE 1839

D

lowa

TVES







#### 15 esu

**300 ULSW** 

Learn more about our Winter Fuel Additive technology at schaefferoil.com

### February 2018



SINCE 1839

D

lowa







Learn more about our Winter Fuel Additive technology at schaefferoil.com

### February 2018



SINCE 1839

D

lowa







#### ts esu

Learn more about our Winter Fuel Additive technology at schaefferoil.com

### February 2018

1:1500

-29°







### **300 ULSW** Bettendorf, IA **Cloud Point** No Additive 40°

7°

30° -20° 10°. 12° 0°

### lowa

40°

30°

20°

10° .