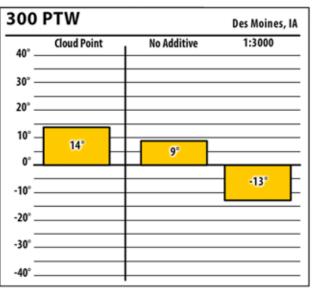

### **300 ULSW** Bettendorf, IA **Cloud Point** No Additive 40°

7°

30° -20° 10°. 12° 0°