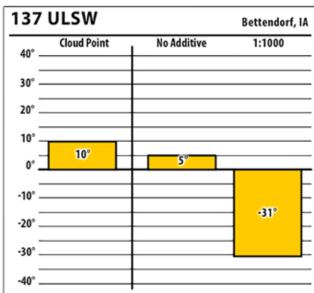

### lowa

SINCE 1839

DD

137 ULSW

40°

30° -

20°.

10° -

0°

-10°

-20°.

-30° .

-40° -

Cloud Point

14°

300 ULSW