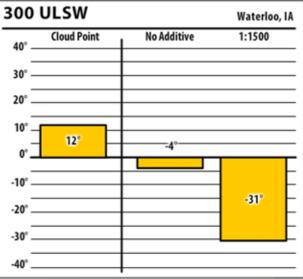

#### **esi** ts

**300 ULSW** 

40°

30° -

20°

-20°

-30°

-40°

### February 2018

Montrose, IA

1:1500

No Additive