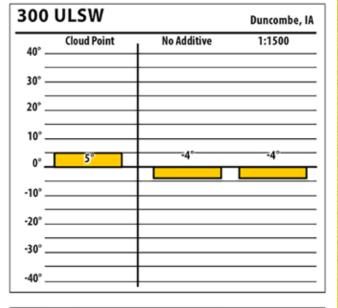

#### 15 esu

**300 ULSW** 

Learn more about our Winter Fuel Additive technology at schaefferoil.com

### February 2018

1:1500

-29°