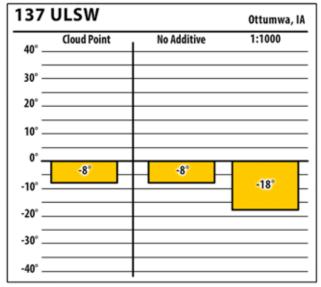

### lowa

SINCE 1839

137 ULSW

40°

30°

20°

10°

0°

-10°

-20°

-30°

-40°

**Cloud Point** 

9°

TVES

300 ULSW