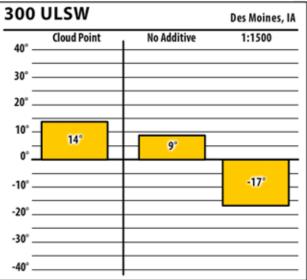

#### **esi** ts

**300 ULSW** 

40°

30° -

20°

-20°

-30°

-40°

### February 2018

Montrose, IA

1:1500

No Additive