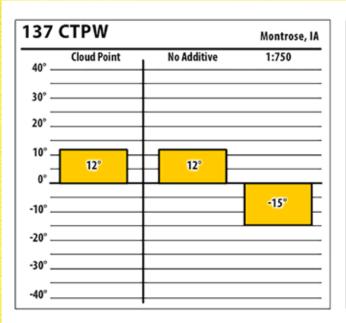

### February 2018

| 37 CTPW |             |             | Duncombe, I/ |
|---------|-------------|-------------|--------------|
| 40° —   | Cloud Point | No Additive | 1:750        |
|         |             |             |              |
| 20° _   |             |             |              |
| 10°     |             |             |              |
| 0° _    | 5°          | -4°         | -2°          |
| -10°    |             |             |              |
| -20°    |             |             |              |
| -30° _  |             |             |              |
| 40° _   |             |             |              |