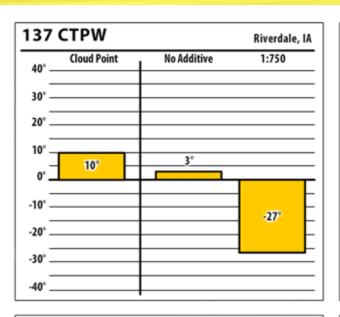

### lowa

SINCE 1839

137 ULSW

40°

30°

20°

10°

0°

-10°

-20°

-30°

-40°

**Cloud Point** 

9°

TVES

300 ULSW