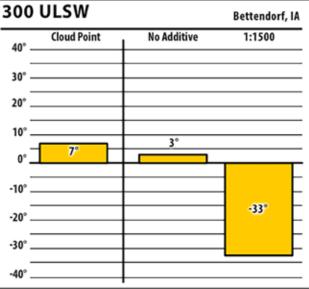

### February 2018

SINCE 1839

lowa

300 ULSW

Learn more about our Winter Fuel Additive technology at schaefferoil.com

#### **esi** ts

**300 ULSW** 

40°

30° -

20°

-20°

-30°

-40°

**Cloud Point** 

Learn more about our Winter Fuel Additive technology at schaefferoil.com

### February 2018

Montrose, IA

1:1500

No Additive