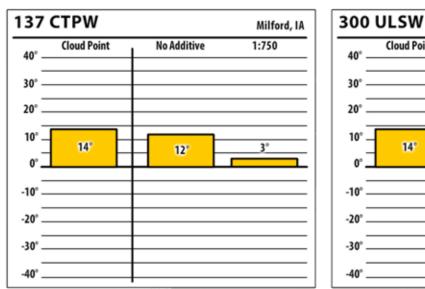

#### Resu 15

**Cloud Point** 

14°

40°

10°.

0°

Learn more about our Winter Fuel Additive technology at schaefferoil.com

No Additive

12°

### February 2018

Milford, IA

1:1500

5

Milford, IA

1:3000

5

No Additive