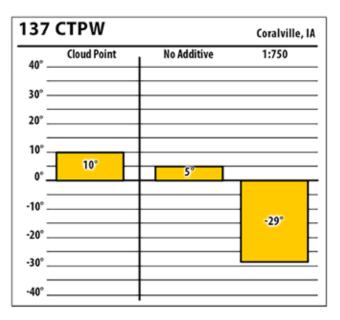

### February 2018

| 37 CTPW |             |             | Duncombe, I/ |
|---------|-------------|-------------|--------------|
| 40° —   | Cloud Point | No Additive | 1:750        |
|         |             |             |              |
| 20° _   |             |             |              |
| 10°     |             |             |              |
| 0° _    | 5°          | -4°         | -2°          |
| -10°    |             |             |              |
| -20°    |             |             |              |
| -30° _  |             |             |              |
| 40° _   |             |             |              |