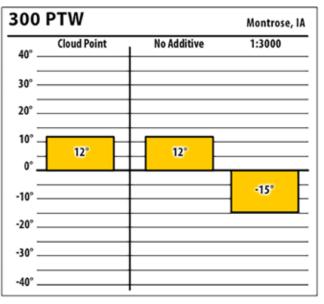

CTPW |             |             | Duncombe, I/ |
|---------|-------------|-------------|--------------|
| 40° —   | Cloud Point | No Additive | 1:750        |
|         |             |             |              |
| 20° _   |             |             |              |
| 10°     |             |             |              |
| 0° _    | 5°          | -4°         | -2°          |
| -10°    |             |             |              |
| -20°    |             |             |              |
| -30° _  |             |             |              |
| 40° _   |             |             |              |

VES

SINCE 1839

lowa







Page 30 of 32

# **Vinter Fuel Test Results**

Learn more about our Winter Fuel Additive technology at schaefferoil.com

### February 2018



SINCE 1839

lowa

TVES







# Ninter Fuel Test Results

Learn more about our Winter Fuel Additive technology at schaefferoil.com

### February 2018









### lowa

SINCE 1839