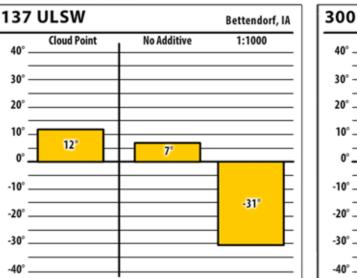

### lowa

SINCE 1839

DD

137 ULSW

40°

30° -

20°.

10° -

0°

-10°

-20°.

-30° .

-40° -

Cloud Point

14°

300 ULSW