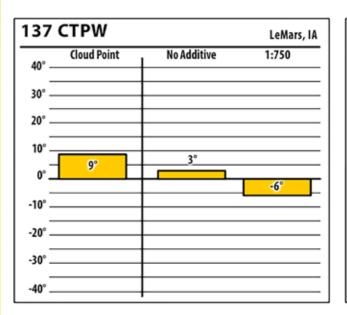

l Additive technology at schaefferoil.com

No Additive

12°

### February 2018

Milford, IA

1:1500

5

Milford, IA

1:3000

5



No Additive

12°





### lowa

SINCE 1839

DD

137 ULSW

40°

30° -

20°.

10° -

0°

-10°

-20°.

-30° .

-40° -

Cloud Point

14°

300 ULSW

**Cloud Point** 

Learn more about our Winter Fuel Additive technology at schaefferoil.com

### February 2018

Sioux City, IA

1:1500





No Additive





### lowa

SINCE 1839

DD

Learn more about our Winter Fuel Additive technology at schaefferoil.com

### February 2018



SINCE 1839

D

lowa







Learn more about our Winter Fuel Additive technology at schaefferoil.com

### February 2018









### lowa

SINCE 1839

TVES

Learn more about our Winter Fuel Additive technology at schaefferoil.com

### February 2018



No Additive

3°

LeMars, IA

1:1000

-22°





### lowa

SINCE 1839

137 ULSW

40°

30°

20°

10°

0°

-10°

-20°

-30°

-40°

**Cloud Point** 

9°

TVES

300 ULSW

40°

30°

20°

10°

-30°

-40°

**Cloud Point** 

10°

Learn more about our Winter Fuel Additive technology at schaefferoil.com

### February 2018

0°



VES

SINCE 1839

lowa



No Additive

10°



Milford, IA 1:1500

Page 19 of 32

### **Vinter Fuel Test Results**

Learn more about our Winter Fuel Additive technology at schaefferoil.com

### February 2018



VES







### lowa

Learn more about our Winter Fuel Additive technology at schaefferoil.com

### February 2018



VES

SINCE 1839

lowa







Page 21 of 32

#### **es**II 21

Learn more about our Winter Fuel Additive technology at schaefferoil.com

### February 2018