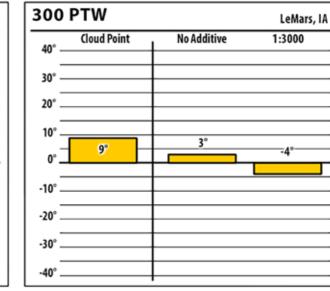

### February 2018

No Additive

3°

LeMars, IA

1:1000

-22°

-10°

-20°

-30°

-40°

**Cloud Point** 

9°

TVES

300 ULSW