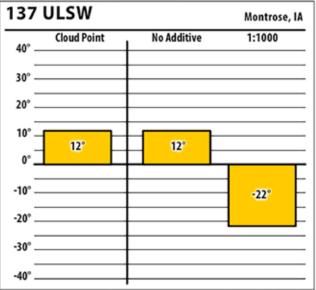

7 CTPW |             |             | Duncombe, I/ |
|---------|-------------|-------------|--------------|
| 40° —   | Cloud Point | No Additive | 1:750        |
|         |             |             |              |
| 20° _   |             |             |              |
| 10°     |             |             |              |
| 0° _    | 5°          | -4°         | -2°          |
| -10°    |             |             |              |
| -20°    |             |             |              |
| -30° _  |             |             |              |
| 40° _   |             |             |              |

VES

SINCE 1839

lowa







Page 30 of 32

# **Vinter Fuel Test Results**

Learn more about our Winter Fuel Additive technology at schaefferoil.com

### February 2018



SINCE 1839

lowa

TVES







# Ninter Fuel Test Results

Learn more about our Winter Fuel Additive technology at schaefferoil.com

### February 2018









### lowa

SINCE 1839