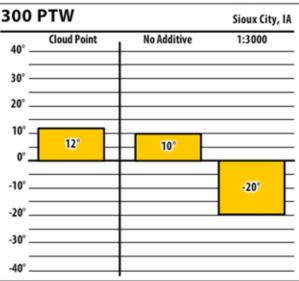

### February 2018

1:1500

-29°

### February 2018

Sioux City, IA

1:1500

No Additive