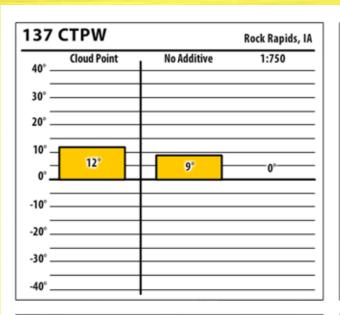

### lowa

SINCE 1839

137 ULSW

40°

30°

20°

10°

0°

-10°

-20°

-30°

-40°

**Cloud Point** 

9°

TVES

300 ULSW