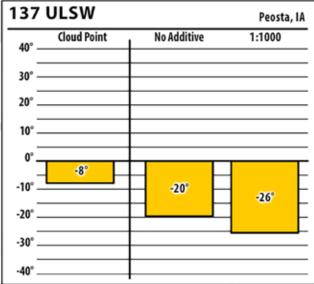

### lowa

SINCE 1839

137 ULSW

40°

30°

20°

10°

0°

-10°

-20°

-30°

-40°

**Cloud Point** 

9°

TVES

300 ULSW