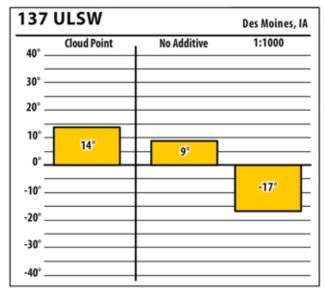

### lowa

SINCE 1839

137 ULSW

40°

30°

20°

10°

0°

-10°

-20°

-30°

-40°

**Cloud Point** 

9°

TVES

300 ULSW