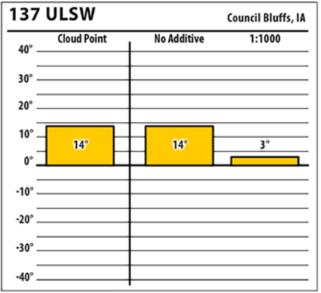

### lowa

SINCE 1839

DD

137 ULSW

40°

30° -

20°.

10° -

0°

-10°

-20°.

-30° .

-40° -

Cloud Point

14°

300 ULSW

**Cloud Point** 

Learn more about our Winter Fuel Additive technology at schaefferoil.com

### February 2018

Sioux City, IA

1:1500

No Additive