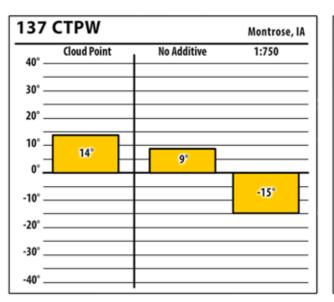

### lowa

SINCE 1839

DD

137 ULSW

40°

30° -

20°.

10° -

0°

-10°

-20°.

-30° .

-40° -

Cloud Point

14°

300 ULSW

### lowa

SINCE 1839

137 ULSW

40°

30°

20°

10°

0°

-10°

-20°

-30°

-40°

**Cloud Point** 

9°

TVES

300 ULSW