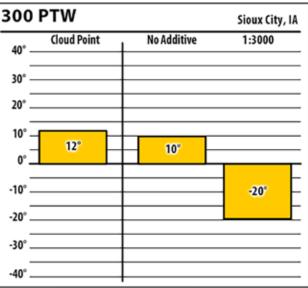

°.

-10°

-20°

-30°

-40°

SINCE 1839

#### Resu 15

**Cloud Point** 

14°

40°

10°.

0°

Learn more about our Winter Fuel Additive technology at schaefferoil.com

No Additive

12°

### February 2018

Milford, IA

1:1500

5

Milford, IA

1:3000

5



No Additive

12°





### lowa

SINCE 1839

DD

137 ULSW

40°

30° -

20°.

10° -

0°

-10°

-20°.

-30° .

-40° -

Cloud Point

14°

300 ULSW

**Cloud Point** 

Learn more about our Winter Fuel Additive technology at schaefferoil.com

### February 2018

Sioux City, IA

1:1500





No Additive





### lowa

SINCE 1839

DD

Learn more about our Winter Fuel Additive technology at schaefferoil.com

### February 2018



SINCE 1839

D

lowa







Learn more about our Winter Fuel Additive technology at schaefferoil.com

### February 2018









### lowa

SINCE 1839

TVES

Learn more about our Winter Fuel Additive technology at schaefferoil.com

### February 2018



No Additive

3°

LeMars, IA

1:1000

-22°





### lowa

SINCE 1839

137 ULSW

40°

30°

20°

10°

0°

-10°

-20°

-30°

-40°

**Cloud Point** 

9°

TVES

300 ULSW

40°

30°

20°

10°

-30°

-40°

**Cloud Point** 

10°

Learn more about our Winter Fuel Additive technology at schaefferoil.com

### February 2018

0°



VES

SINCE 1839

lowa



No Additive

10°



Milford, IA 1:1500

Page 19 of 32

### **Vinter Fuel Test Results**

Learn more about our Winter Fuel Additive technology at schaefferoil.com

### February 2018



VES







### lowa

Learn more about our Winter Fuel Additive technology at schaefferoil.com

### February 2018



VES

SINCE 1839

lowa







Pa