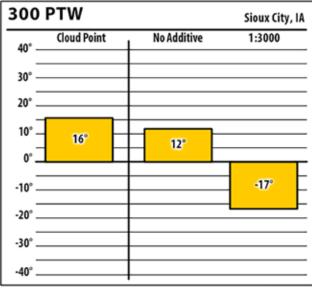

#### Resu 15

**Cloud Point** 

14°

40°

10°.

0°

Learn more about our Winter Fuel Additive technology at schaefferoil.com

No Additive

12°

### February 2018

Milford, IA

1:1500

5

Milford, IA

1:3000

5

No Additive