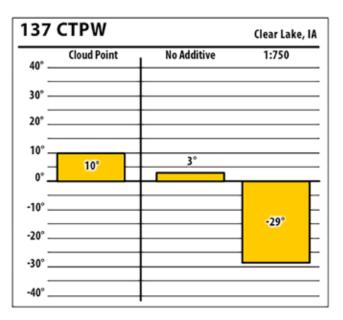

### February 2018

| 37 CTPW |             |             | Duncombe, I/ |
|---------|-------------|-------------|--------------|
| 40° —   | Cloud Point | No Additive | 1:750        |
|         |             |             |              |
| 20° _   |             |             |              |
| 10°     |             |             |              |
| 0° _    | 5°          | -4°         | -2°          |
| -10°    |             |             |              |
| -20°    |             |             |              |
| -30° _  |             |             |              |
| 40° _   |             |             |              |