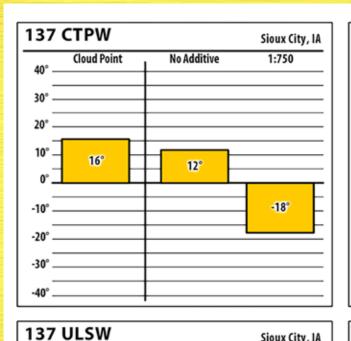

### February 2018

No Additive

12°

**Cloud Point** 

16°

40°

30°

20°

10° -

0°

-10°

-20°

-30°

-40° .

Sioux City, IA

1:1000

### February 2018

Sioux City, IA

1:1500

No Additive