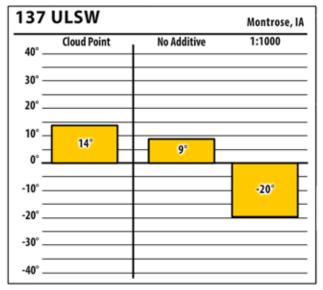

#### **esi** ts

**300 ULSW** 

40°

30° -

20°

-20°

-30°

-40°

#### 15 esu

**300 ULSW** 

Learn more about our Winter Fuel Additive technology at schaefferoil.com