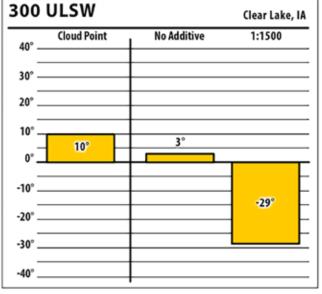

### February 2018

SINCE 1839

lowa

300 ULSW

Learn more about our Winter Fuel Additive technology at schaefferoil.com

#### **esi** ts

**300 ULSW** 

40°

30° -

20°

-20°

-30°

-40°

**Cloud Point** 

Learn more about our Winter Fuel Additive technology at schaefferoil.com

### February 2018

Montrose, IA

1:1500

No Additive