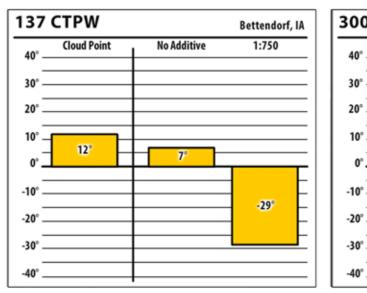

### **300 ULSW** Bettendorf, IA **Cloud Point** No Additive 40°

7°

30° -20° 10°. 12° 0°

### lowa

40°

30°

20°

10° .

0°.

-10°

-20°

-30°

-40°

SINCE 1839