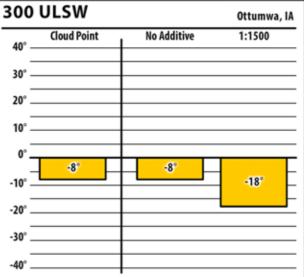

### February 2018

SINCE 1839

lowa

300 ULSW

Learn more about our Winter Fuel Additive technology at schaefferoil.com

#### **esi** ts

**300 ULSW** 

40°

30° -

20°

-20°

-30°

-40°

### February 2018

Montrose, IA

1:1500

No Additive