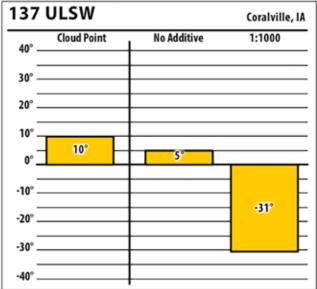

### lowa

SINCE 1839

DD

137 ULSW

40°

30° -

20°.

10° -

**Cloud Point** 

Learn more about our Winter Fuel Additive technology at schaefferoil.com

### February 2018

Sioux City, IA

1:1500

No Additive