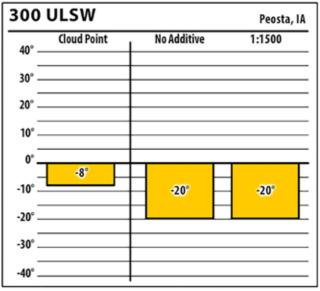

#### **esi** ts

**300 ULSW** 

40°

30° -

20°

-20°

-30°

-40°

### February 2018

1:1500

-29°