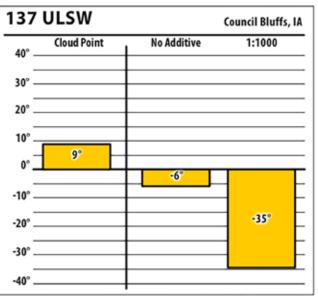

### lowa

SINCE 1839

DD

137 ULSW

40°

30° -

20°.

10° -

0°

-10°

-20°.

-30° .

-40° -

Cloud Point

14°

300 ULSW

### lowa

SINCE 1839

137 ULSW

40°

30°

20°

10°

0°

-10°

-20°

-30°

-40°

**Cloud Point** 

9°

TVES

300 ULSW