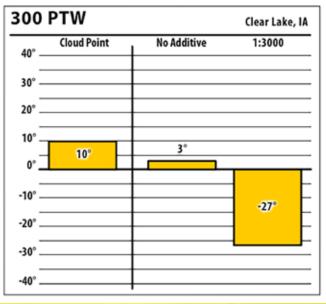

#### 15 esu

**300 ULSW** 

Learn more about our Winter Fuel Additive technology at schaefferoil.com

0°

-10°

-20°.

-30° .

-40° -

Cloud Point

14°

300 ULSW

40°

30°

20°

10°

-30°

-40°

**Cloud Point** 

10°