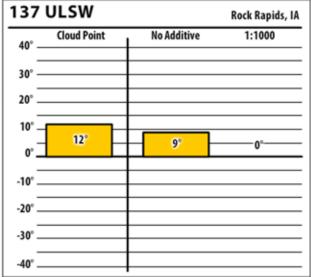

### lowa

SINCE 1839

DD

137 ULSW

40°

30° -

20°.

10° -

0°

-10°

-20°.

-30° .

-40° -

Cloud Point

14°

300 ULSW