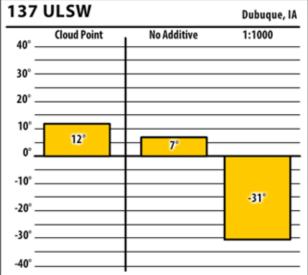

### lowa

SINCE 1839

DD

137 ULSW

40°

30° -

20°.

10° -

0°

-10°

-20°.

-30° .

-40° -

Cloud Point

14°

300 ULSW