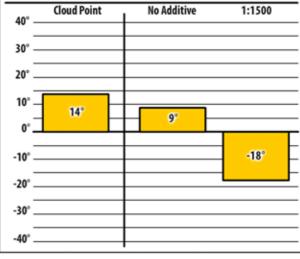

### February 2018

Montrose, IA

1:1500

No Additive

### February 2018

1:1500

-29°