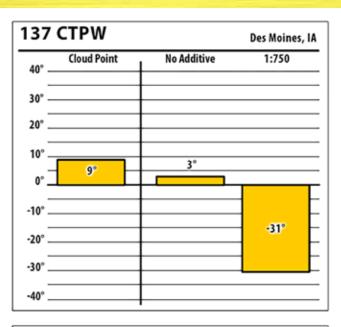

### February 2018

| 37 CTPW |             |             | Duncombe, I/ |
|---------|-------------|-------------|--------------|
| 40° —   | Cloud Point | No Additive | 1:750        |
|         |             |             |              |
| 20° _   |             |             |              |
| 10°     |             |             |              |
| 0° _    | 5°          | -4°         | -2°          |
| -10°    |             |             |              |
| -20°    |             |             |              |
| -30° _  |             |             |              |
| 40° _   |             |             |              |