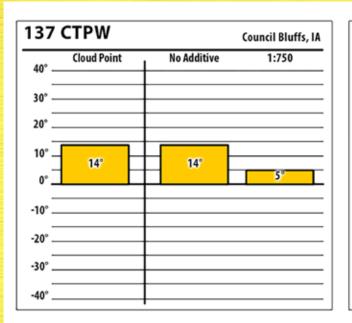

### February 2018

| 37 CTPW |             |             | Duncombe, I/ |
|---------|-------------|-------------|--------------|
| 40° —   | Cloud Point | No Additive | 1:750        |
|         |             |             |              |
| 20° _   |             |             |              |
| 10°     |             |             |              |
| 0° _    | 5°          | -4°         | -2°          |
| -10°    |             |             |              |
| -20°    |             |             |              |
| -30° _  |             |             |              |
| 40° _   |             |             |              |