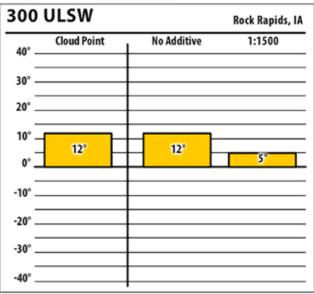

### February 2018

SINCE 1839

lowa

300 ULSW

Learn more about our Winter Fuel Additive technology at schaefferoil.com

#### **esi** ts

**300 ULSW** 

40°

30° -

20°

-20°

-30°

-40°

**Cloud Point** 

Learn more about our Winter Fuel Additive technology at schaefferoil.com

### February 2018

Montrose, IA

1:1500

No Additive