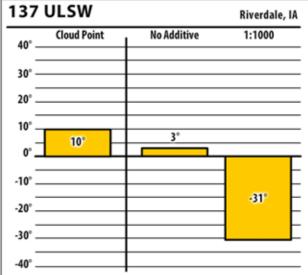

### lowa

SINCE 1839

DD

137 ULSW

40°

30° -

20°.

10° -

0°

-10°

-20°.

-30° .

-40° -

Cloud Point

14°

300 ULSW