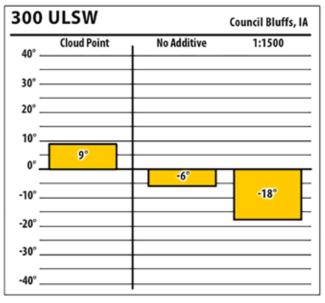

### February 2018

SINCE 1839

lowa

300 ULSW

Learn more about our Winter Fuel Additive technology at schaefferoil.com

#### **esi** ts

**300 ULSW** 

40°

30° -

20°

-20°

-30°

-40°

#### 15 esu

**300 ULSW** 

Learn more about our Winter Fuel Additive technology at schaefferoil.com