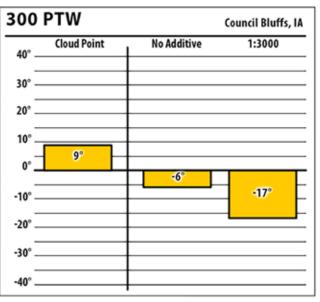

### February 2018

Milford, IA

1:1500

5

Milford, IA

1:3000

5

No Additive

12°