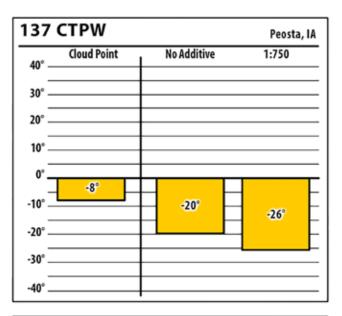

### lowa

SINCE 1839

DD

137 ULSW

40°

30° -

20°.

10° -

0°

-10°

-20°.

-30° .

-40° -

Cloud Point

14°

300 ULSW