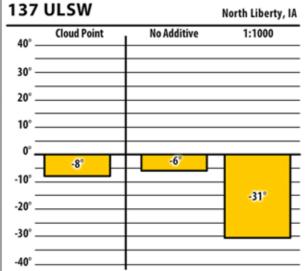

### lowa

SINCE 1839

137 ULSW

40°

30°

20°

10°

0°

-10°

-20°

-30°

-40°

**Cloud Point** 

9°

TVES

300 ULSW