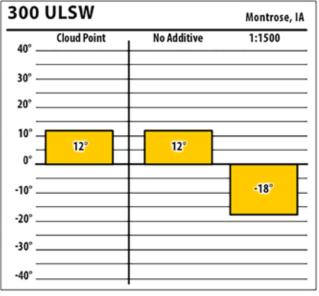

### February 2018

Montrose, IA

1:1500

No Additive

### February 2018

1:1500

-29°