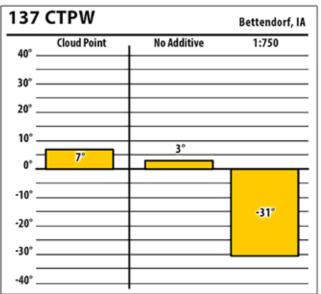

### February 2018

| 37 CTPW |             |             | Duncombe, I/ |
|---------|-------------|-------------|--------------|
| 40° —   | Cloud Point | No Additive | 1:750        |
|         |             |             |              |
| 20° _   |             |             |              |
| 10°     |             |             |              |
| 0° _    | 5°          | -4°         | -2°          |
| -10°    |             |             |              |
| -20°    |             |             |              |
| -30° _  |             |             |              |
| 40° _   |             |             |              |