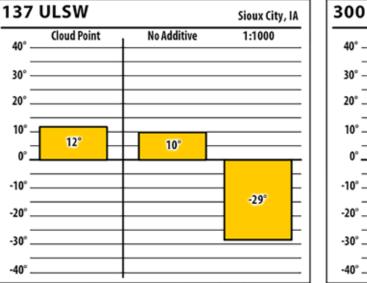

### February 2018

Sioux City, IA

1:1500

No Additive

### February 2018

1:1500

-29°