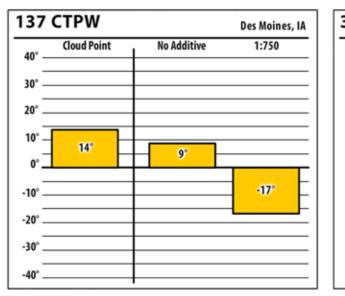

### lowa

SINCE 1839

DD

137 ULSW

40°

30° -

20°.

10° -

0°

-10°

-20°.

-30° .

-40° -

Cloud Point

14°

300 ULSW