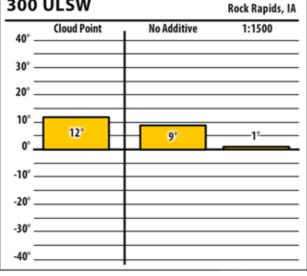

### February 2018

SINCE 1839

lowa

300 ULSW

Learn more about our Winter Fuel Additive technology at schaefferoil.com

#### **esi** ts

**300 ULSW** 

40°

30° -

20°

-20°

-30°

-40°

### February 2018

Montrose, IA

1:1500

No Additive