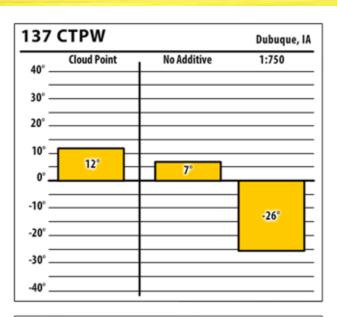

### lowa

SINCE 1839

137 ULSW

40°

30°

20°

10°

0°

-10°

-20°

-30°

-40°

**Cloud Point** 

9°

TVES

300 ULSW