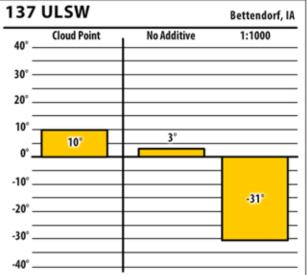

### lowa

SINCE 1839

DD

137 ULSW

40°

30° -

20°.

10° -

### lowa

SINCE 1839

137 ULSW

40°

30°

20°

10°

0°