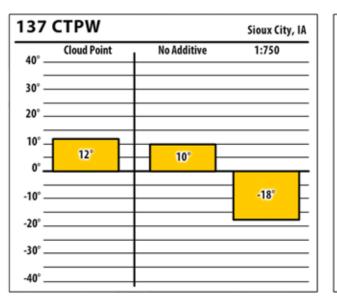

### February 2018

Sioux City, IA

1:1500

No Additive

### February 2018

No Additive

12°

**Cloud Point** 

16°

40°

30°

20°

10° -

0°

-10°

-20°

-30°

-40° .

Sioux City, IA

1:1000

-24°