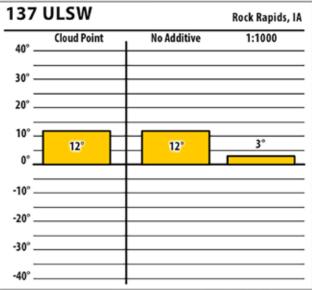

int | No Additive | 1:750        |
|         |             |             |              |
| 20° _   |             |             |              |
| 10°     |             |             |              |
| 0° _    | 5°          | -4°         | -2°          |
| -10°    |             |             |              |
| -20°    |             |             |              |
| -30° _  |             |             |              |
| 40° _   |             |             |              |

VES

SINCE 1839

lowa







Page 30 of 32

# **Vinter Fuel Test Results**

Learn more about our Winter Fuel Additive technology at schaefferoil.com

### February 2018



SINCE 1839

lowa

TVES







# Ninter Fuel Test Results

Learn more about our Winter Fuel Additive technology at schaefferoil.com

### February 2018









### lowa

SINCE 1839