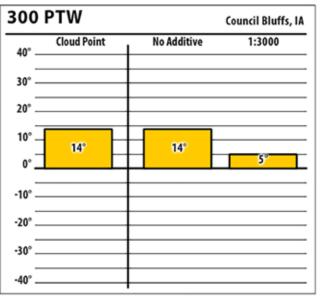

-10°

-20°

-30°

-40°

**Cloud Point** 

9°

TVES

300 ULSW

40°

30°

20°

10°

-30°

-40°

**Cloud Point** 

10°