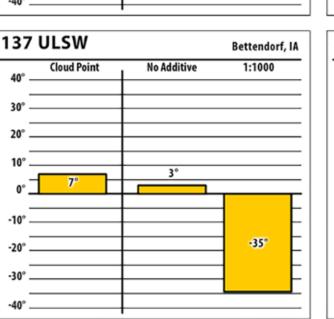

### **300 ULSW** Bettendorf, IA **Cloud Point** No Additive 40°

7°

30° -20° 10°. 12° 0°

### lowa

40°

30°

20°

10° .

0°.

-10°

-20°

-30°

-40°

SINCE 1839