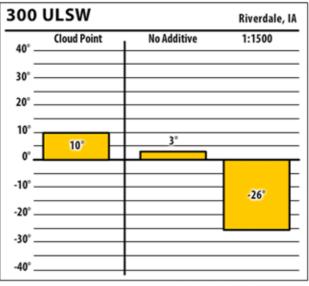

### February 2018

SINCE 1839

lowa

300 ULSW

Learn more about our Winter Fuel Additive technology at schaefferoil.com

#### **esi** ts

**300 ULSW** 

40°

30° -

20°

-20°

-30°

-40°

### February 2018

Montrose, IA

1:1500

No Additive