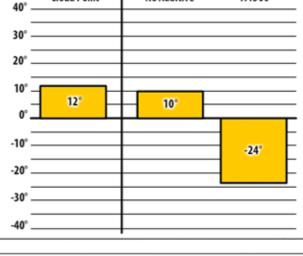

### February 2018

Sioux City, IA

1:1500

No Additive

### February 2018

No Additive

12°

**Cloud Point** 

16°

40°

30°

20°

10° -

0°

-10°

-20°

-30°

-40° .

Sioux City, IA

1:1000

-24°