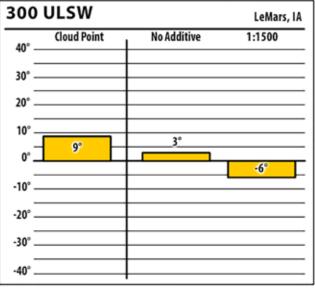

Additive

12°

### February 2018

Milford, IA

1:1500

5

Milford, IA

1:3000

5



No Additive

12°





### lowa

SINCE 1839

DD

137 ULSW

40°

30° -

20°.

10° -

0°

-10°

-20°.

-30° .

-40° -

Cloud Point

14°

300 ULSW

**Cloud Point** 

Learn more about our Winter Fuel Additive technology at schaefferoil.com

### February 2018

Sioux City, IA

1:1500





No Additive





### lowa

SINCE 1839

DD

Learn more about our Winter Fuel Additive technology at schaefferoil.com

### February 2018



SINCE 1839

D

lowa







Learn more about our Winter Fuel Additive technology at schaefferoil.com

### February 2018









### lowa

SINCE 1839

TVES

Learn more about our Winter Fuel Additive technology at schaefferoil.com

### February 2018



No Additive

3°

LeMars, IA

1:1000

-22°





### lowa

SINCE 1839

137 ULSW

40°

30°

20°

10°

0°

-10°

-20°

-30°

-40°

**Cloud Point** 

9°

TVES

300 ULSW

40°

30°

20°

10°

-30°

-40°

**Cloud Point** 

10°

Learn more about our Winter Fuel Additive technology at schaefferoil.com

### February 2018

0°



VES

SINCE 1839

lowa



No Additive

10°



Milford, IA 1:1500

Page 19 of 32

### **Vinter Fuel Test Results**

Learn more about our Winter Fuel Additive technology at schaefferoil.com

### February 2018



VES







### lowa

Learn more about our Winter Fuel Additive technology at schaefferoil.com

### February 2018



VES

SINCE 1839

lowa







Page 21 of 32

#### **es**II 21

Learn more about our Winter Fuel Additive technology at schaefferoil.com

### February 2018



No Additive

12°

**Cloud Point** 

16°

4