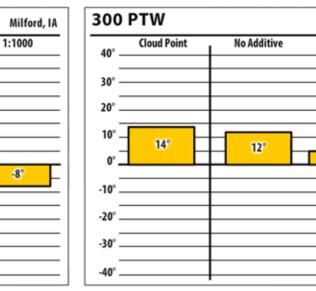

#### Resu 15

**Cloud Point** 

14°

40°

10°.

0°

Learn more about our Winter Fuel Additive technology at schaefferoil.com

No Additive

12°

### February 2018

Milford, IA

1:1500

5

Milford, IA

1:3000

5

No Additive