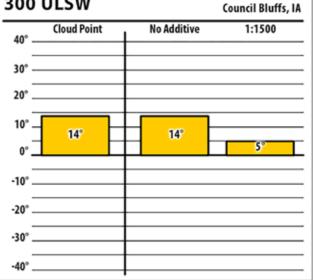

### February 2018

SINCE 1839

lowa

300 ULSW

Learn more about our Winter Fuel Additive technology at schaefferoil.com

#### **esi** ts

**300 ULSW** 

40°

30° -

20°

-20°

-30°

-40°

**Cloud Point** 

Learn more about our Winter Fuel Additive technology at schaefferoil.com

### February 2018

Montrose, IA

1:1500

No Additive