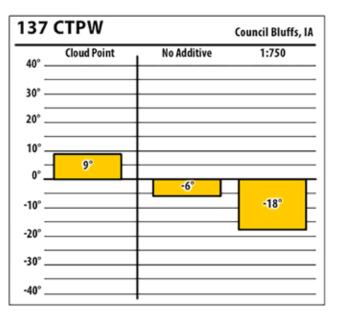

### February 2018

| 37 CTPW |             |             | Duncombe, I/ |
|---------|-------------|-------------|--------------|
| 40° —   | Cloud Point | No Additive | 1:750        |
|         |             |             |              |
| 20° _   |             |             |              |
| 10°     |             |             |              |
| 0° _    | 5°          | -4°         | -2°          |
| -10°    |             |             |              |
| -20°    |             |             |              |
| -30° _  |             |             |              |
| 40° _   |             |             |              |