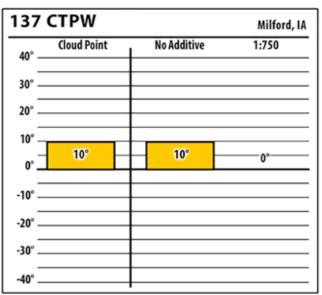

### lowa

SINCE 1839

137 ULSW

40°

30°

20°

10°

0°

40°

30°

20°

10°

-30°

-40°

**Cloud Point** 

10°