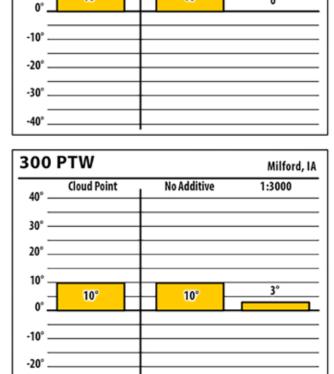

### February 2018

Milford, IA

1:1500

5

Milford, IA

1:3000

5

No Additive

12°