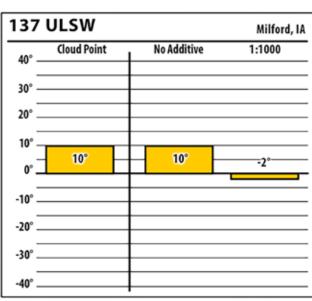

### lowa

SINCE 1839

DD

137 ULSW

40°

30° -

20°.

10° -

0°

-10°

-20°.

-30° .

-40° -

Cloud Point

14°

300 ULSW