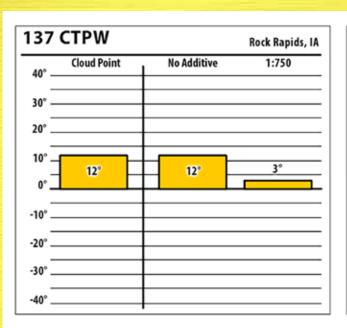

Point | No Additive | 1:750        |
|         |             |             |              |
| 20° _   |             |             |              |
| 10°     |             |             |              |
| 0° _    | 5°          | -4°         | -2°          |
| -10°    |             |             |              |
| -20°    |             |             |              |
| -30° _  |             |             |              |
| 40° _   |             |             |              |

VES

SINCE 1839

lowa







Page 30 of 32

# **Vinter Fuel Test Results**

Learn more about our Winter Fuel Additive technology at schaefferoil.com

### February 2018



SINCE 1839

lowa

TVES







# Ninter Fuel Test Results

Learn more about our Winter Fuel Additive technology at schaefferoil.com

### February 2018









### lowa

SINCE 1839