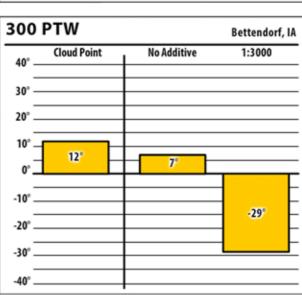

### **300 ULSW** Bettendorf, IA **Cloud Point** No Additive 40°

7°

30° -20° 10°. 12° 0°

### lowa

40°

30°

20°

10° .

0°.

-10°

-20°

-30°

-40°

SINCE 1839