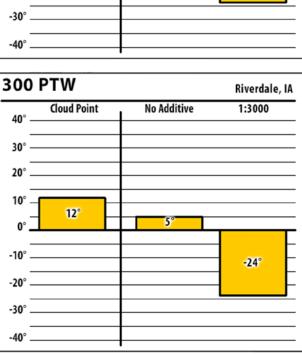

1500

-18°

No Additive

5°





**SINCE 1839** 

lowa

D



Learn more about our Winter Fuel Additive technology at schaefferoil.com

## January 2018

Waterloo, IA

1:1500

-26°





**SINCE 1839** 

lowa



Learn more about our Winter Fuel Additive technology at schaefferoil.com

## January 2018





**SINCE 1839** 

lowa

D



# S

Learn more about our Winter Fuel Additive technology at schaefferoil.com

45°

## January 2018

Webb, IA

1:1000

34°

1:1500

39°





**SINCE 1839** 

lowa

D

NES



Learn more about our Winter Fuel Additive technology at schaefferoil.com

## January 2018

Montrose, IA

1:1500

-13°





**SINCE 1839** 

lowa

NES



Learn more about our Winter Fuel Additive technology at schaefferoil.com

No Additive

5°

## January 2018

Riverdale, IA

1:1500

-24°







#### lowa

**SINCE 1839** 

D

Learn more about our Winter Fuel Additive technology at schaefferoil.com

## January 2018





**SINCE 1839** 

ЪЪ

lowa

**FIVES** 



Learn more about our Winter Fuel Additive technology at schaefferoil.com

## January 2018

Bettendorf, IA

1:1500

-20°

No Additive

5°







#### lowa

**SINCE 1839** 

D

Learn more about our Winter Fuel Additive technology at schaefferoil.com

## January 2018



-30°

**-40**°

**SINCE 1839** 

DD

lowa

-30°

-40°

# Winter Fuel Test Results

Learn more about our Winter Fuel Additive technology at schaefferoil.com

# January 2018

| 1.20       | APA 40      |             | Dubuque, I <i>l</i> |       |
|------------|-------------|-------------|---------------------|-------|
| 40° -      | Cloud Point | No Additive | 1