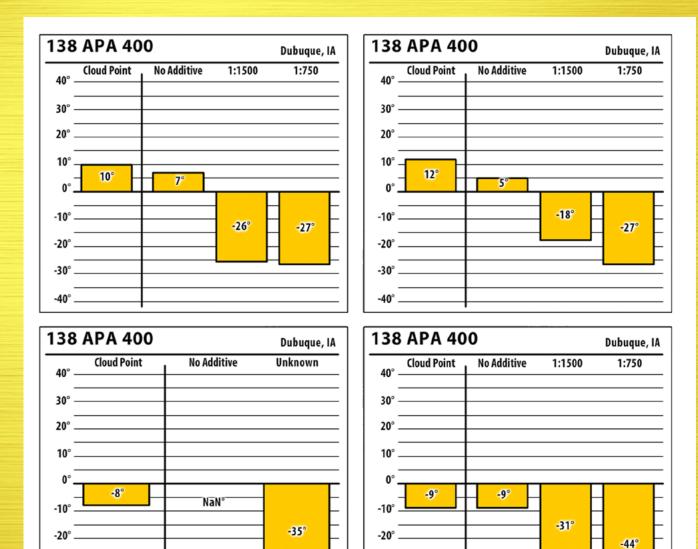

# January 2018

| 1.20       | APA 40      |             | Dubuque, I <i>l</i> |       |
|------------|-------------|-------------|---------------------|-------|
| 40° -      | Cloud Point | No Additive | 1:1500              | 1:750 |
| -<br>30° - |             |             |                     |       |
| 20° -      |             |             |                     |       |
| -<br>10° - |             |             |                     |       |
| 0° _       | 1°          | -4°         | -9°                 |       |
| -10° -     |             |             | -9"                 | -26°  |
| -20° .     |             |             |                     |       |
| -30° -     |             |             |                     |       |
| 400        |             |             |                     |       |

# S

**Cloud Point** 

12°

Learn more about our Winter Fuel Additive technology at schaefferoil.com

No Additive

NaN°

## January 2018

Bettendorf, IA

1:1500

-22°

Page 5 of 24

## January 2018

10° **-9°** -11° -10° -35° -20° -30°. -40° \_

**SINCE 1839** 

lowa

0°

**FIVES** 