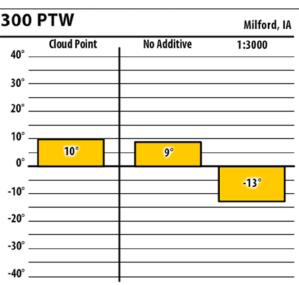

## January 2018

Council Bluffs, IA

1:1500

-18°

No Additive

-4°-

Council Bluffs, IA

1:1000

## January 2018

Council Bluffs, IA

1:1500

5°