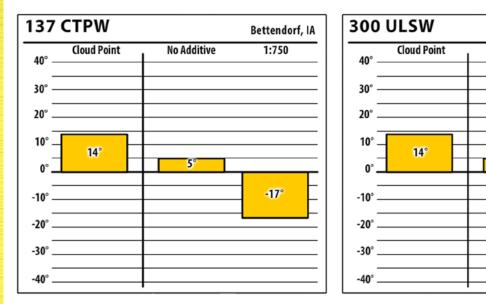

## January 2018

| 137 CTPW |             |             | Des Moines, IA |  |
|----------|-------------|-------------|----------------|--|
| 40° —    | Cloud Point | No Additive | 1:750          |  |
|          |             |             |                |  |
| 20°      |             |             |                |  |
| 10°      |             |             |                |  |
| 0°       | 1°          | 0°          |                |  |
| -10° —   |             |             | -11°           |  |
| -20°     |             |             |                |  |
| -30°     |             |             |                |  |
| -40°     |             |             |                |  |

## January 2018

**SINCE 1839** 

ЪЪ

lowa

**300 ULSW** 

**40**°

30° —

**Cloud Point** 