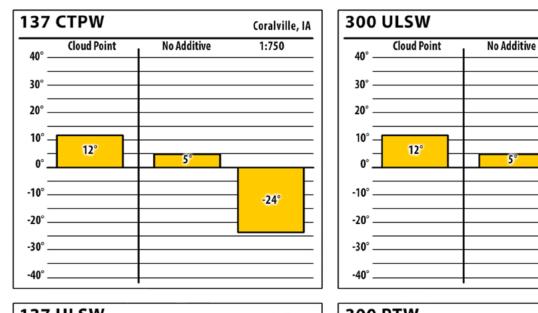

## January 2018

| 137 CTPW |             |             | Des Moines, IA |  |
|----------|-------------|-------------|----------------|--|
| 40° —    | Cloud Point | No Additive | 1:750          |  |
|          |             |             |                |  |
| 20°      |             |             |                |  |
| 10°      |             |             |                |  |
| 0°       | 1°          | 0°          |                |  |
| -10° —   |             |             | -11°           |  |
| -20°     |             |             |                |  |
| -30°     |             |             |                |  |
| -40°     |             |             |                |  |

## January 2018

Coralville, IA

1:1500

-27°

**SINCE 1839** 

ЪЪ

lowa

**FIVES** 

-26°

lowa

**SINCE 1839** 

пп

**137 ULSW** 

40° -

30° -

20° \_

10° -

0° .

-10° .

-20° -

**-30°** -

-40° \_

**Cloud Point** 

÷2°