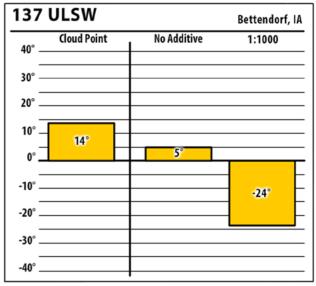

## January 2018

Bettendorf, IA

1:1500

-22°

Page 5 of 24

## January 2018

Bettendorf, IA

1:1500

-18°

No Additive

5°

**SINCE 1839** 

lowa

## January 2018

Bettendorf, IA

1:1500

-20°

No Additive

5°