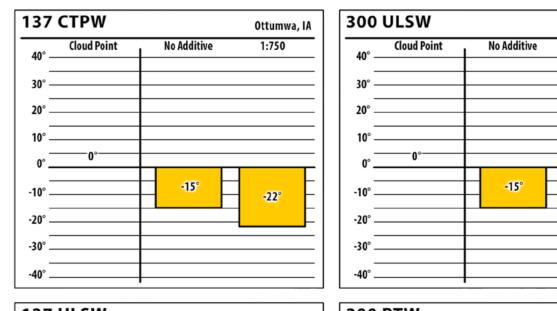

## January 2018

Bettendorf, IA

1:1500

-22°

Page 5 of 24

## January 2018

Ottumwa, IA

1:1500

-24°