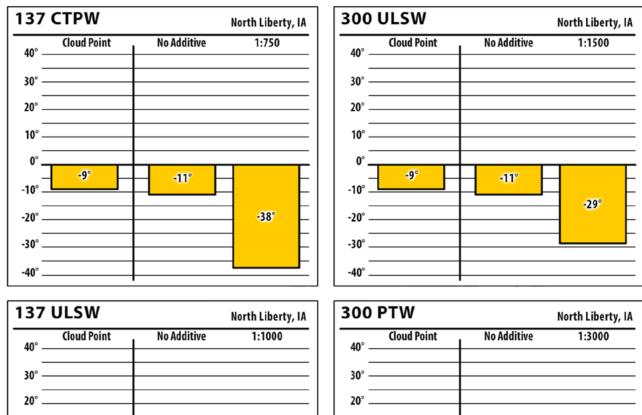

## January 2018

10° **-9°** -11° -10° -35° -20° -30°. -40° \_

**SINCE 1839** 

lowa

0°

**FIVES** 