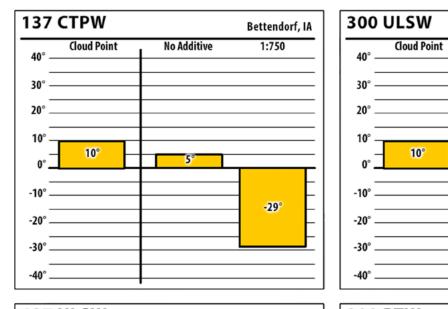

## January 2018

Bettendorf, IA

1:1500

-22°

Page 5 of 24

## January 2018

Bettendorf, IA

1:1500

-18°

No Additive

5°

**SINCE 1839** 

lowa