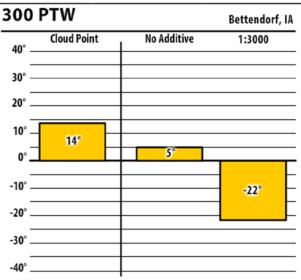

## January 2018

Bettendorf, IA

1:1500

-22°

Page 5 of 24

## January 2018

Bettendorf, IA

1:1500

-18°

No Additive

5°

**SINCE 1839** 

lowa

## January 2018

Bettendorf, IA

1:1500

-20°

No Additive

5°