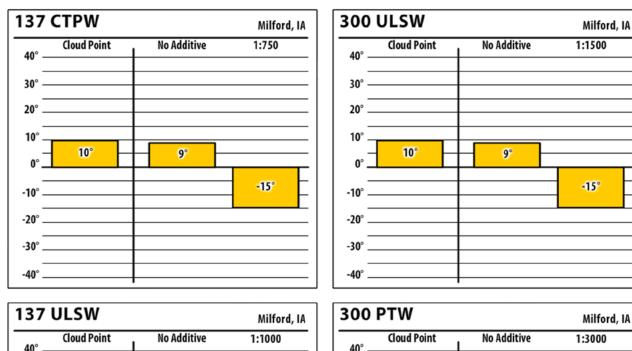

## January 2018

**SINCE 1839** 

ЪЪ

lowa

**300 ULSW** 

**40**°

30° —

**Cloud Point** 

## January 2018

Duncombe, IA

1:1500

NES

**SINCE 1839** 

lowa

No Additive