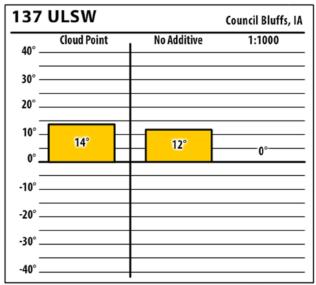

## January 2018

Council Bluffs, IA

1:1500

-18°

No Additive

-4°-

Council Bluffs, IA

1:1000

## January 2018

Council Bluffs, IA

1:1500

5°