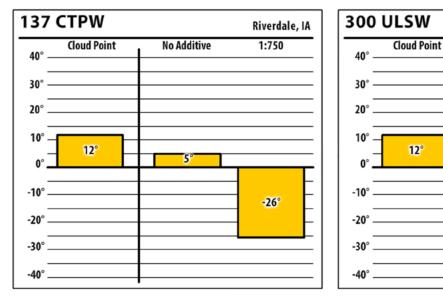

## January 2018

| 137 CTPW |             |             | Des Moines, IA |  |
|----------|-------------|-------------|----------------|--|
| 40° —    | Cloud Point | No Additive | 1:750          |  |
|          |             |             |                |  |
| 20°      |             |             |                |  |
| 10°      |             |             |                |  |
| 0°       | 1°          | 0°          |                |  |
| -10° —   |             |             | -11°           |  |
| -20°     |             |             |                |  |
| -30°     |             |             |                |  |
| -40°     |             |             |                |  |

## January 2018

Riverdale, IA

1:1500

-24°