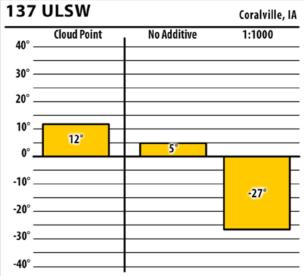

## January 2018

Coralville, IA

1:1500

-27°

**SINCE 1839** 

ЪЪ

lowa

**FIVES** 

-26°

lowa

**SINCE 1839** 

пп

**137 ULSW** 

40° -

30° -

20° \_

10° -

0° .

-10° .

-20° -

**-30°** -

-40° \_

**Cloud Point** 

÷2°