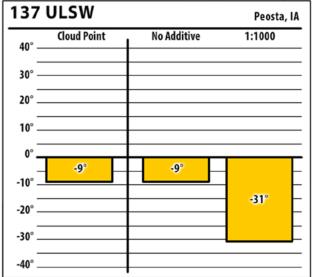

-26°

lowa

**SINCE 1839** 

пп

**137 ULSW** 

40° -

30° -

20° \_

10° -

0° .

-10° .

-20° -

**-30°** -

-40° \_

**Cloud Point** 

÷2°