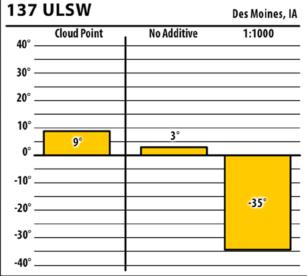

| Des Moines, IA |  |
|----------|-------------|-------------|----------------|--|
| 40° —    | Cloud Point | No Additive | 1:750          |  |
|          |             |             |                |  |
| 20°      |             |             |                |  |
| 10°      |             |             |                |  |
| 0°       | 1°          | 0°          |                |  |
| -10° —   |             |             | -11°           |  |
| -20°     |             |             |                |  |
| -30°     |             |             |                |  |
| -40°     |             |             |                |  |

VES

**SINCE 1839** 

lowa

D







Learn more about our Winter Fuel Additive technology at schaefferoil.com

## January 2018

Des Moines, IA

1:1500

-33°





**SINCE 1839** 

ЪЪ

lowa



Learn more about our Winter Fuel Additive technology at schaefferoil.com

No Additive

9°

## January 2018

Des Moines, IA

1:1500

-8°



**SINCE 1839** 

lowa

D





# Winter Fuel Test Results

Learn more about our Winter Fuel Additive technology at schaefferoil.com

## January 2018









Page 13 of 24

#### lowa

**SINCE 1839** 

ЪЪ

IVES

Learn more about our Winter Fuel Additive technology at schaefferoil.com

## January 2018





**SINCE 1839** 

lowa

D



Learn more about our Winter Fuel Additive technology at schaefferoil.com

## January 2018

Bettendorf, IA

1:1500

-18°

No Additive

5°





**SINCE 1839** 

lowa

D



Learn more about our Winter Fuel Additive technology at schaefferoil.com

## January 2018

Waterloo, IA

1:1500

-26°





**SI