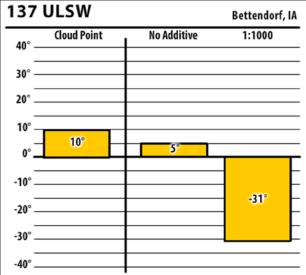

-26°

lowa

**SINCE 1839** 

пп

**137 ULSW** 

40° -

30° -

20° \_

10° -

0° .

-10° .

-20° -

**-30°** -

-40° \_

**Cloud Point** 

÷2°