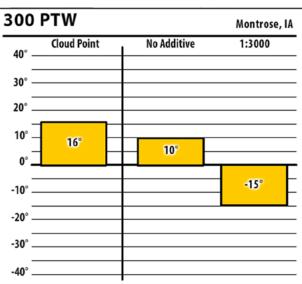

## January 2018

Montrose, IA

1:1500

-13°

**SINCE 1839** 

lowa

NES

Learn more about our Winter Fuel Additive technology at schaefferoil.com