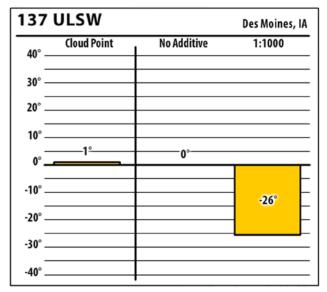

-26°

lowa

**SINCE 1839** 

пп

**137 ULSW** 

40° -

30° -

20° \_

10° -

0° .

-10° .

-20° -

**-30°** -

-40° \_

**Cloud Point** 

÷2°