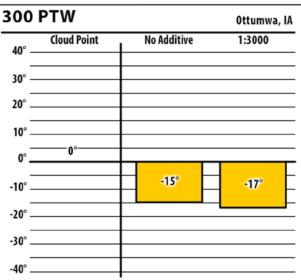

l.com

## January 2018

Coralville, IA

1:1500

-27°





**SINCE 1839** 

ЪЪ

lowa

**FIVES** 



#### S A

**Cloud Point** 

-2°

Learn more about our Winter Fuel Additive technology at schaefferoil.com

No Additive

-4°-

## January 2018

Council Bluffs, IA

1:1500

-18°



No Additive

-4°-

Council Bluffs, IA

1:1000

-26°





lowa

**SINCE 1839** 

пп

**137 ULSW** 

40° -

30° -

20° \_

10° -

0° .

-10° .

-20° -

**-30°** -

-40° \_

**Cloud Point** 

÷2°

ITIVES

# Winter Fuel Test Results

Learn more about our Winter Fuel Additive technology at schaefferoil.com

## January 2018

Council Bluffs, IA

1:1500

5°







#### lowa

# 

**SINCE 1839** 

D

IVES

Learn more about our Winter Fuel Additive technology at schaefferoil.com

## January 2018

Ottumwa, IA

1:1500

-24°







#### lowa

**SINCE 1839** 

ЪЪ

**FIVES** 

Learn more about our Winter Fuel Additive technology at schaefferoil.com

## January 2018

| 137 CTPW |             |             | Des Moines, IA |  |
|----------|-------------|-------------|----------------|--|
| 40° —    | Cloud Point | No Additive | 1:750          |  |
|          |             |             |                |  |
| 20°      |             |             |                |  |
| 10°      |             |             |                |  |
| 0°       | 1°          | 0°          |                |  |
| -10° —   |             |             | -11°           |  |
| -20°     |             |             |                |  |
| -30°     |             |             |                |  |
| -40°     |             |             |