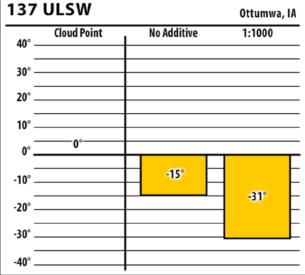

oil.com

## January 2018

Coralville, IA

1:1500

-27°





**SINCE 1839** 

ЪЪ

lowa

**FIVES** 



#### S A

**Cloud Point** 

-2°

Learn more about our Winter Fuel Additive technology at schaefferoil.com

No Additive

-4°-

## January 2018

Council Bluffs, IA

1:1500

-18°



No Additive

-4°-

Council Bluffs, IA

1:1000

-26°





lowa

**SINCE 1839** 

пп

**137 ULSW** 

40° -

30° -

20° \_

10° -

0° .

-10° .

-20° -

**-30°** -

-40° \_

**Cloud Point** 

÷2°

ITIVES

# Winter Fuel Test Results

Learn more about our Winter Fuel Additive technology at schaefferoil.com

## January 2018

Council Bluffs, IA

1:1500

5°







#### lowa

# 

**SINCE 1839** 

D

IVES

Learn more about our Winter Fuel Additive technology at schaefferoil.com

## January 2018

Ottumwa, IA

1:1500

-24°







#### lowa

**SINCE 1839** 

ЪЪ

**FIVES** 

Learn more about our Winter Fuel Additive technology at schaefferoil.com

## January 2018

| 137 CTPW |             |             | Des Moines, IA |  |
|----------|-------------|-------------|----------------|--|
| 40° —    | Cloud Point | No Additive | 1:750          |  |
|          |             |             |                |  |
| 20°      |             |             |                |  |
| 10°      |             |             |                |  |
| 0°       | 1°          | 0°          |                |  |
| -10° —   |             |             | -11°           |  |
| -20°     |             |             |                |  |
| -30°     |             |             |                |  |
| -40°     |             |             |