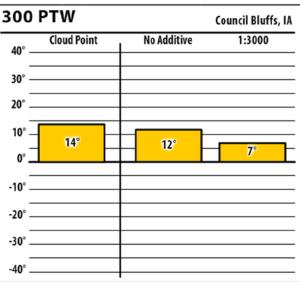

## January 2018

Council Bluffs, IA

1:1500

-18°

No Additive

-4°-

Council Bluffs, IA

1:1000

## January 2018

Council Bluffs, IA

1:1500

5°