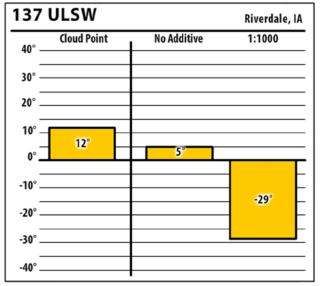

-26°

lowa

**SINCE 1839** 

пп

**137 ULSW** 

40° -

30° -

20° \_

10° -

0° .

-10° .

-20° -

**-30°** -

-40° \_

**Cloud Point** 

÷2°