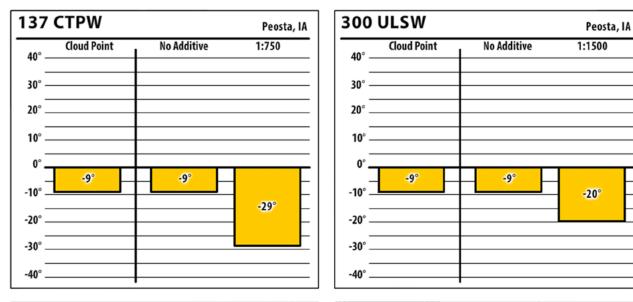

## January 2018

**SINCE 1839** 

ЪЪ

lowa

**300 ULSW** 

**40**°

30° —

**Cloud Point** 

## January 2018

Duncombe, IA

1:1500

NES

**SINCE 1839** 

lowa

No Additive