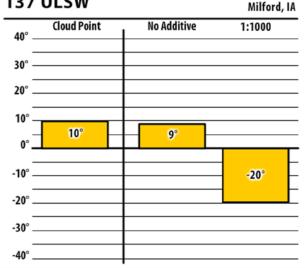

## January 2018

Council Bluffs, IA

1:1500

-18°

No Additive

-4°-

Council Bluffs, IA

1:1000

-26°

lowa

**SINCE 1839** 

пп

**137 ULSW** 

40° -

30° -

20° \_

10° -

0° .

-10° .

-20° -

**-30°** -

-40° \_

**Cloud Point** 

÷2°

## January 2018

Council Bluffs, IA

1:1500

5°