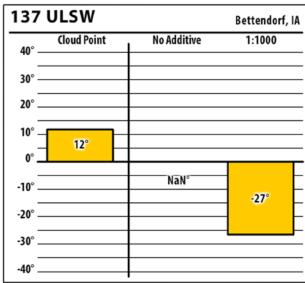

## January 2018

Coralville, IA

1:1500

-27°

**SINCE 1839** 

ЪЪ

lowa

**FIVES** 

-26°

lowa

**SINCE 1839** 

пп

**137 ULSW** 

40° -

30° -

20° \_

10° -

0° .

-10° .

-20° -

**-30°** -

-40° \_

**Cloud Point** 

÷2°