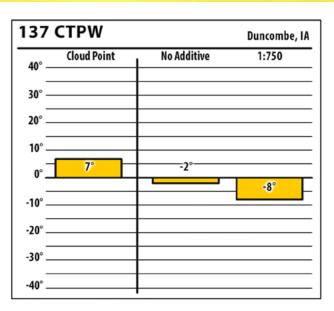

## January 2018

| 137 CTPW |             |             | Des Moines, IA |  |
|----------|-------------|-------------|----------------|--|
| 40° —    | Cloud Point | No Additive | 1:750          |  |
|          |             |             |                |  |
| 20°      |             |             |                |  |
| 10°      |             |             |                |  |
| 0°       | 1°          | 0°          |                |  |
| -10° —   |             |             | -11°           |  |
| -20°     |             |             |                |  |
| -30°     |             |             |                |  |
| -40°     |             |             |                |  |