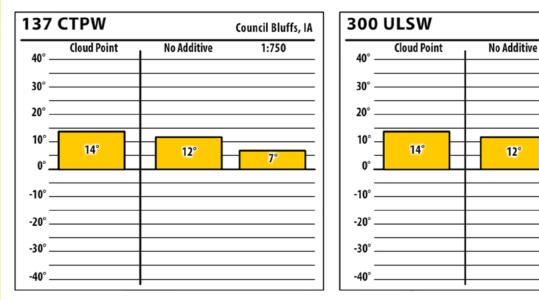

## January 2018

Council Bluffs, IA

1:1500

-18°

No Additive

-4°-

Council Bluffs, IA

1:1000

## January 2018

Council Bluffs, IA

1:1500

5°