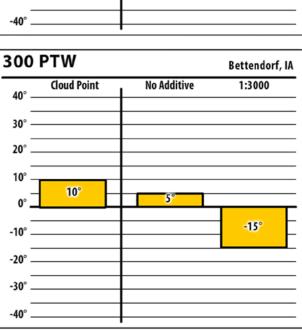

## January 2018

**SINCE 1839** 

ЪЪ

lowa

**300 ULSW** 

**40**°

30° —

**Cloud Point** 