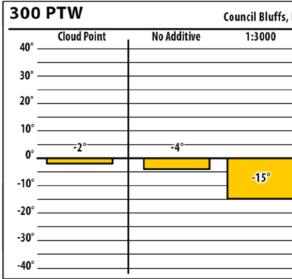

## January 2018

Council Bluffs, IA

1:1500

-18°

No Additive

-4°-

Council Bluffs, IA

1:1000

## January 2018

Council Bluffs, IA

1:1500

5°