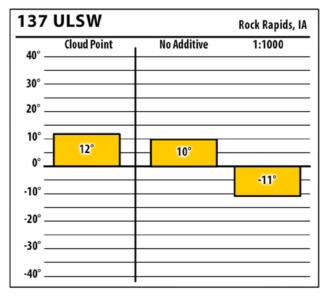

-26°

lowa

**SINCE 1839** 

пп

**137 ULSW** 

40° -

30° -

20° \_

10° -

0° .

-10° .

-20° -

**-30°** -

-40° \_

**Cloud Point** 

÷2°

## January 2018

10° **-9°** -11° -10° -35° -20° -30°. -40° \_

**SINCE 1839** 

lowa

0°

**FIVES** 