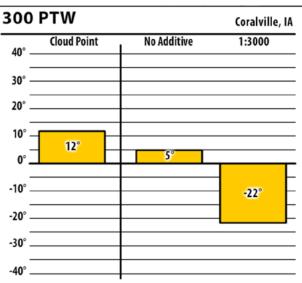

## January 2018

Bettendorf, IA

1:1500

-22°

Page 5 of 24

## January 2018

Coralville, IA

1:1500

-27°

**SINCE 1839** 

ЪЪ

lowa

**FIVES** 