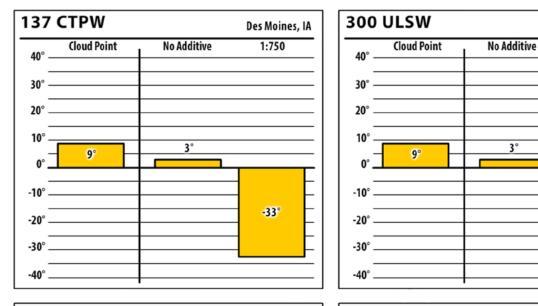

## January 2018

| 137 CTPW |             |             | Des Moines, IA |  |
|----------|-------------|-------------|----------------|--|
| 40° —    | Cloud Point | No Additive | 1:750          |  |
|          |             |             |                |  |
| 20°      |             |             |                |  |
| 10°      |             |             |                |  |
| 0°       | 1°          | 0°          |                |  |
| -10° —   |             |             | -11°           |  |
| -20°     |             |             |                |  |
| -30°     |             |             |                |  |
| -40°     |             |             |                |  |