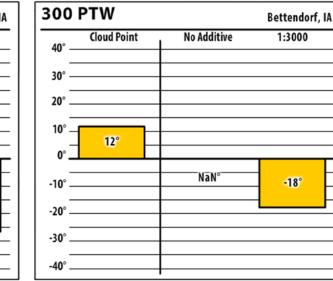

## January 2018

Bettendorf, IA

1:1500

-22°

Page 5 of 24

## January 2018

Council Bluffs, IA

1:1500

-18°

No Additive

-4°-

Council Bluffs, IA

1:1000

## January 2018

Bettendorf, IA

1:1500

-18°

No Additive

5°

**SINCE 1839** 

lowa

## January 2018

Bettendorf, IA

1:1500

-20°

No Additive

5°