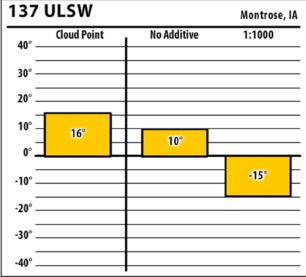

## January 2018

Montrose, IA

1:1500

-13°

**SINCE 1839** 

lowa

NES

Learn more about our Winter Fuel Additive technology at schaefferoil.com