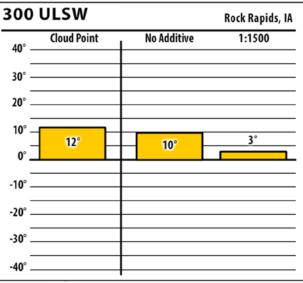

## January 2018

**SINCE 1839** 

ЪЪ

lowa

**300 ULSW** 

**40**°

30° —

**Cloud Point** 