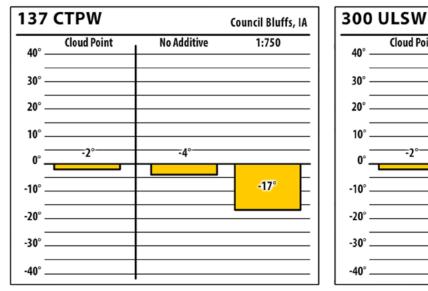

## January 2018

Council Bluffs, IA

1:1500

-18°

No Additive

-4°-

Council Bluffs, IA

1:1000

## January 2018

Council Bluffs, IA

1:1500

5°