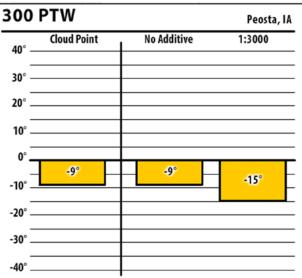

## January 2018

| 137 CTPW |             |             | Des Moines, IA |  |
|----------|-------------|-------------|----------------|--|
| 40° —    | Cloud Point | No Additive | 1:750          |  |
|          |             |             |                |  |
| 20°      |             |             |                |  |
| 10°      |             |             |                |  |
| 0°       | 1°          | 0°          |                |  |
| -10° —   |             |             | -11°           |  |
| -20°     |             |             |                |  |
| -30°     |             |             |                |  |
| -40°     |             |             |                |  |