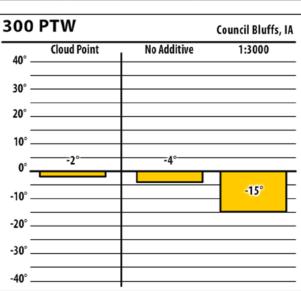

## January 2018

Council Bluffs, IA

1:1500

-18°

No Additive

-4°-

Council Bluffs, IA

1:1000

## January 2018

Council Bluffs, IA

1:1500

5°