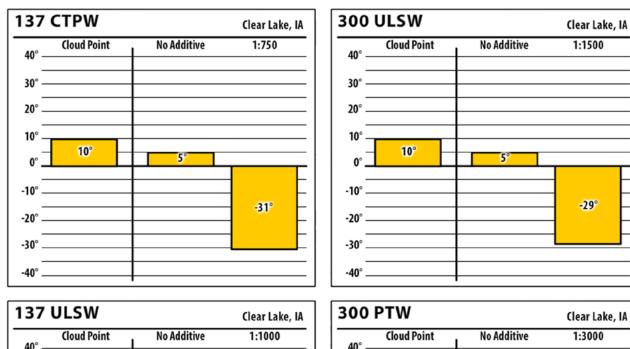

## January 2018

| 137 CTPW |             |             | Des Moines, IA |  |
|----------|-------------|-------------|----------------|--|
| 40° —    | Cloud Point | No Additive | 1:750          |  |
|          |             |             |                |  |
| 20°      |             |             |                |  |
| 10°      |             |             |                |  |
| 0°       | 1°          | 0°          |                |  |
| -10° —   |             |             | -11°           |  |
| -20°     |             |             |                |  |
| -30°     |             |             |                |  |
| -40°     |             |             |                |  |