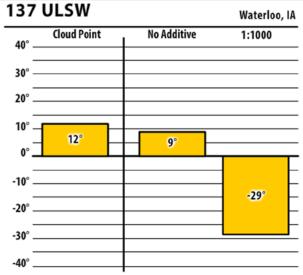

-26°

lowa

**SINCE 1839** 

пп

**137 ULSW** 

40° -

30° -

20° \_

10° -

0° .

-10° .

-20° -

**-30°** -

-40° \_

**Cloud Point** 

÷2°

## January 2018

Waterloo, IA

1:1500

-26°

**SINCE 1839** 

lowa

Learn more about our Winter Fuel Additive technology at schaefferoil.com