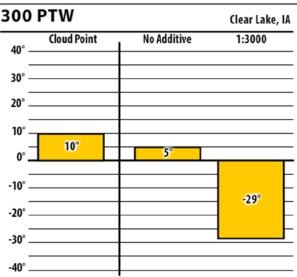

## January 2018

Des Moines, IA

1:1500

-33°

**SINCE 1839** 

ЪЪ

lowa

Learn more about our Winter Fuel Additive technology at schaefferoil.com

No Additive

9°

## January 2018

Des Moines, IA

1:1500

-8°

**SINCE 1839** 

lowa

D