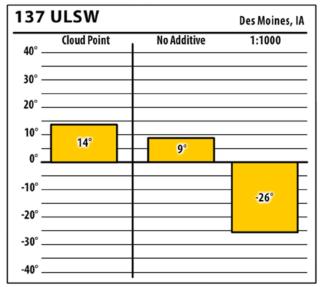

-26°

lowa

**SINCE 1839** 

пп

**137 ULSW** 

40° -

30° -

20° \_

10° -

0° .

-10° .

-20° -

**-30°** -

-40° \_

**Cloud Point** 

÷2°