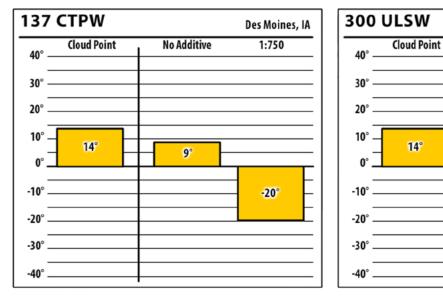

## January 2018

| 137 CTPW |             |             | Des Moines, IA |  |
|----------|-------------|-------------|----------------|--|
| 40° —    | Cloud Point | No Additive | 1:750          |  |
|          |             |             |                |  |
| 20°      |             |             |                |  |
| 10°      |             |             |                |  |
| 0°       | 1°          | 0°          |                |  |
| -10° —   |             |             | -11°           |  |
| -20°     |             |             |                |  |
| -30°     |             |             |                |  |
| -40°     |             |             |                |  |