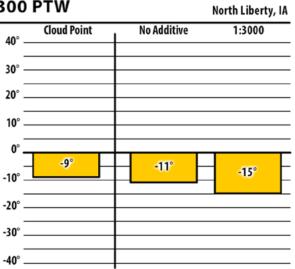

## January 2018

10° **-9°** -11° -10° -35° -20° -30°. -40° \_

**SINCE 1839** 

lowa

0°

**FIVES** 