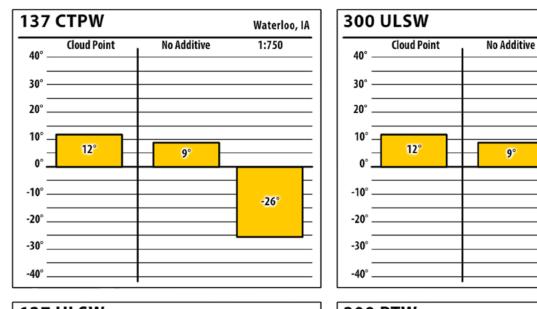

## January 2018

| 137 CTPW |             |             | Des Moines, IA |  |
|----------|-------------|-------------|----------------|--|
| 40° —    | Cloud Point | No Additive | 1:750          |  |
|          |             |             |                |  |
| 20°      |             |             |                |  |
| 10°      |             |             |                |  |
| 0°       | 1°          | 0°          |                |  |
| -10° —   |             |             | -11°           |  |
| -20°     |             |             |                |  |
| -30°     |             |             |                |  |
| -40°     |             |             |                |  |

## January 2018

Waterloo, IA

1:1500

-26°

**SINCE 1839** 

lowa

Learn more about our Winter Fuel Additive technology at schaefferoil.com