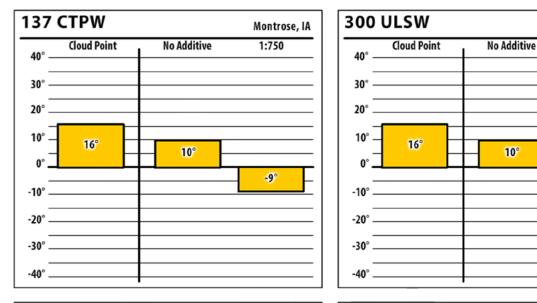

## January 2018

Montrose, IA

1:1500

-13°

**SINCE 1839** 

lowa

NES

Learn more about our Winter Fuel Additive technology at schaefferoil.com