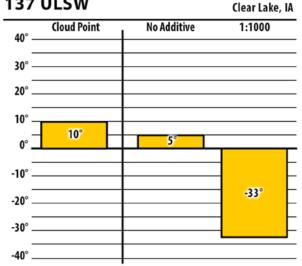

## January 2018

Council Bluffs, IA

1:1500

-18°

No Additive

-4°-

Council Bluffs, IA

1:1000

-26°

lowa

**SINCE 1839** 

пп

**137 ULSW** 

40° -

30° -

20° \_

10° -

0° .

-10° .

-20° -

**-30°** -

-40° \_

**Cloud Point** 

÷2°

## January 2018

Council Bluffs, IA

1:1500

5°

## January 2018

Des Moines, IA

1:1500

-33°

**SINCE 1839** 

ЪЪ

lowa

Learn more about our Winter Fuel Additive technology at schaefferoil.com