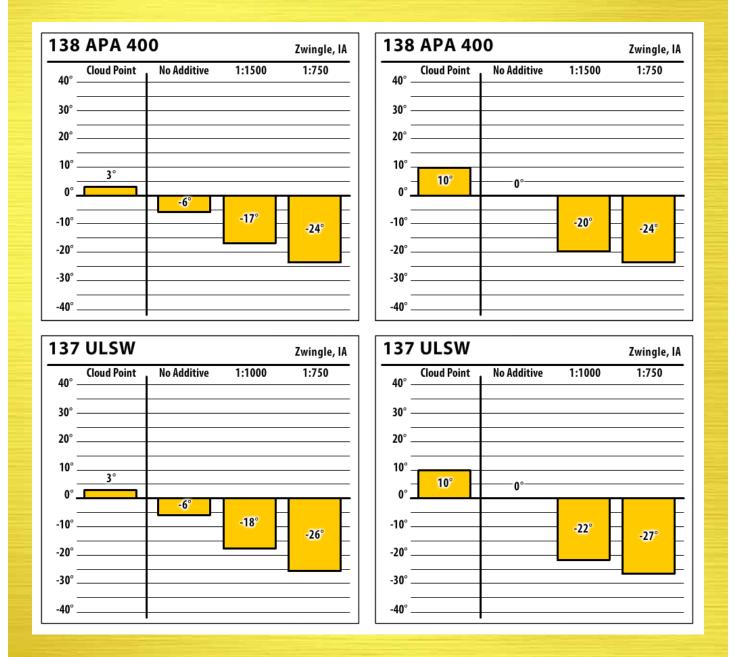

# Ninter Fuel Test Results

Learn more about our Winter Fuel Additive technology at schaefferoil.com