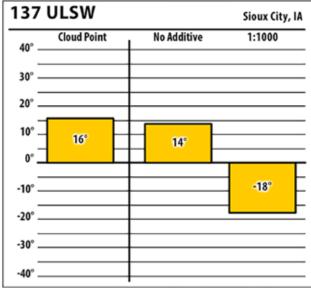

# Ninter Fuel Test Results

Learn more about our Winter Fuel Additive technology at schaefferoil.com