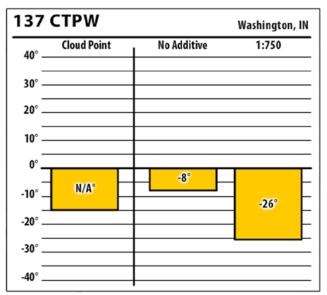

## Winter Fuel Test Results

Learn more about our Winter Fuel Additive technology at schaefferoil.com

Indiana January 2018

| 137 CTPW |             |             | Washington, IN |  |
|----------|-------------|-------------|----------------|--|
| 40° –    | Cloud Point | No Additive | 1:750          |  |
| 30° —    |             |             |                |  |
| 20° _    |             |             |                |  |
| 10° _    |             |             |                |  |
| 0° _     |             | 0°          |                |  |
| -10° _   | N/A°        |             | -22°           |  |
| -20° _   |             |             |                |  |
| -30° _   |             |             |                |  |
| -40° _   |             |             |                |  |