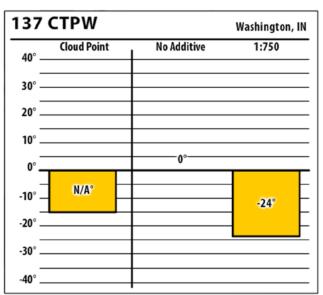

## Winter Fuel Test Results

Learn more about our Winter Fuel Additive technology at schaefferoil.com

Indiana January 2018

| 137 CTPW |             |             | Washington, IN |  |
|----------|-------------|-------------|----------------|--|
| 40° –    | Cloud Point | No Additive | 1:750          |  |
| 30° —    |             |             |                |  |
| 20° _    |             |             |                |  |
| 10° _    |             |             |                |  |
| 0° _     |             | 0°          |                |  |
| -10° _   | N/A°        |             | -22°           |  |
| -20° _   |             |             |                |  |
| -30° _   |             |             |                |  |
| -40° _   |             |             |                |  |