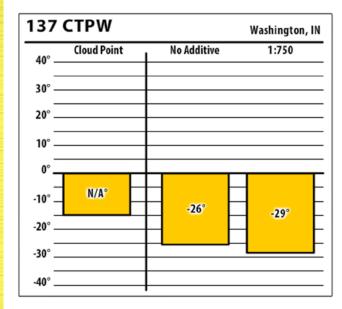

## Winter Fuel Test Results

Learn more about our Winter Fuel Additive technology at schaefferoil.com

Indiana January 2018

| 137    | 137 CTPW Washington, I |             |       |
|--------|------------------------|-------------|-------|
| 40° -  | Cloud Point            | No Additive | 1:750 |
| 30° -  |                        |             |       |
| 20° -  |                        |             |       |
| 10° _  |                        |             |       |
| 0° _   |                        |             |       |
| -10° – | N/A°                   | -15°        | -26°  |
| -20° _ |                        |             | F     |
| -30° _ |                        |             |       |
| -40° _ |                        |             |       |