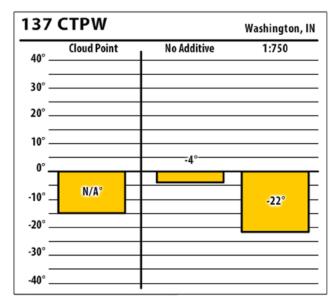

## Winter Fuel Test Results

Learn more about our Winter Fuel Additive technology at schaefferoil.com

Indiana January 2018

| 137 CTPW |             |             | Washington, IN |  |
|----------|-------------|-------------|----------------|--|
| 40° –    | Cloud Point | No Additive | 1:750          |  |
| 30° —    |             |             |                |  |
| 20° _    |             |             |                |  |
| 10° _    |             |             |                |  |
| 0° _     |             | 0°          |                |  |
| -10° _   | N/A°        |             | -22°           |  |
| -20° _   |             |             |                |  |
| -30° _   |             |             |                |  |
| -40° _   |             |             |                |  |