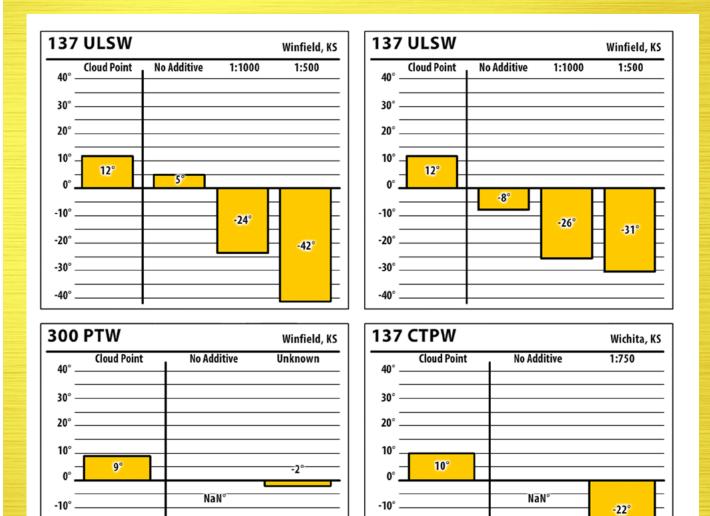

#### January 2018

-20°

-30°

-40°

# January 2018

| 137          | ULSW        |             |        | Winfield, KS |
|--------------|-------------|-------------|--------|--------------|
| <b>40°</b> - | Cloud Point | No Additive | 1:1000 | To Achieve   |
| -<br>30° -   |             |             |        |              |
| 20° .        |             |             |        |              |
| 10° -        | 16°         |             |        |              |
| 0° _         |             |             | 0°     | -6°          |
| -10° -       |             | NaN°        |        |              |
| -20° .       |             |             |        |              |
| -30° .       |             |             |        |              |
| -40° .       |             |             |        |              |