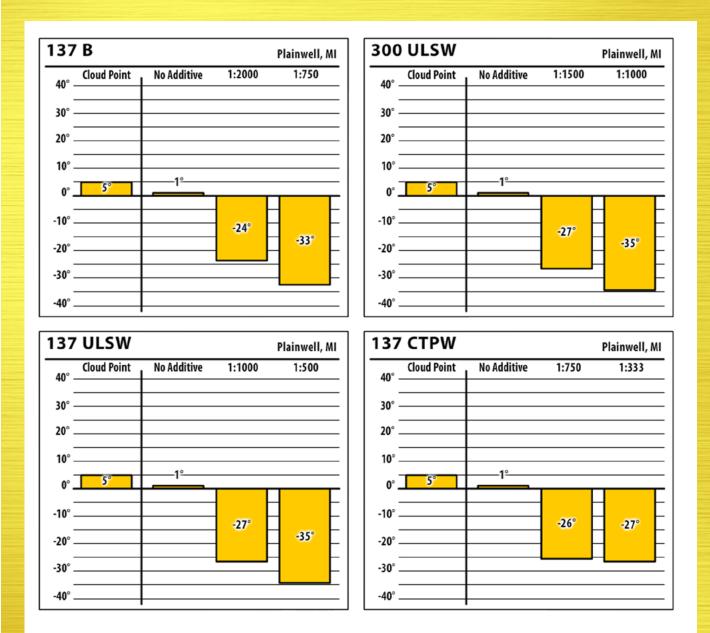

## Winter Fuel Test Results

Learn more about our Winter Fuel Additive technology at schaefferoil.com

### Michigan

**SINCE 1839** 

ADDITIVES

### January 2018