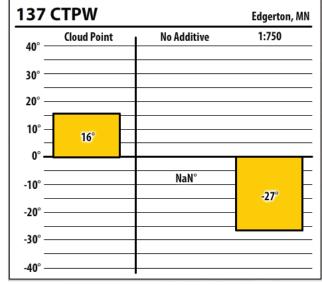

## Winter Fuel Test Results

Learn more about our Winter Fuel Additive technology at schaefferoil.com

Minnesota December 2018

| 300    | ULSW        | Fergus Falls, MN |        |
|--------|-------------|------------------|--------|
| 40° —  | Cloud Point | No Additive      | 1:1500 |
| 30° —  |             |                  |        |
| 20° —  |             |                  |        |
| 10° —  |             |                  |        |
| 0° —   | 1°          |                  |        |
| -10° — |             | NaN°             |        |
| -20° — |             |                  | -29°   |
| -30° — |             |                  |        |
| -40° — |             |                  |        |