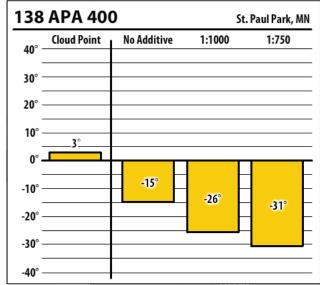

## Winter Fuel Test Results

Learn more about our Winter Fuel Additive technology at schaefferoil.com

Minnesota December 2018

| Dies   | el Treat 20 | Belgrade, MN |        |
|--------|-------------|--------------|--------|
| 40° —  | Cloud Point | No Additive  | 1:1000 |
| 30° —  |             |              |        |
| 20° —  |             |              |        |
| 10° —  |             |              |        |
| 0° —   | 5°          |              | -2°    |
| -10° — |             | NaN°         |        |
| -20° — |             |              |        |
| -30° — |             |              |        |
| -40° — |             |              |        |