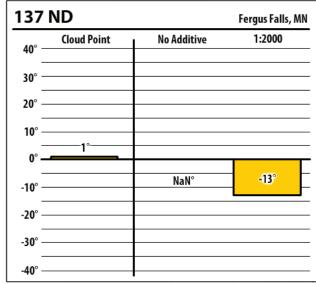

## Winter Fuel Test Results

Learn more about our Winter Fuel Additive technology at schaefferoil.com

Minnesota December 2018

| 300    | ULSW        | Fergus Falls, MN |        |
|--------|-------------|------------------|--------|
| 40° —  | Cloud Point | No Additive      | 1:1500 |
| 30° —  |             |                  |        |
| 20° —  |             |                  |        |
| 10° —  |             |                  |        |
| 0° —   | 1°          |                  |        |
| -10° — |             | NaN°             |        |
| -20° — |             |                  | -29°   |
| -30° — |             |                  |        |
| -40° — |             |                  |        |