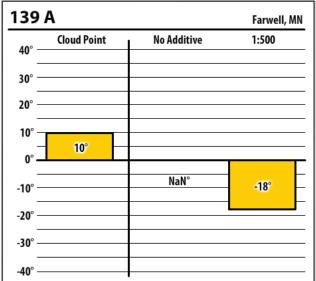

## Winter Fuel Test Results

Learn more about our Winter Fuel Additive technology at schaefferoil.com

Minnesota December 2018

| Dies   | el Treat 20 | Belgrade, MN |        |
|--------|-------------|--------------|--------|
| 40° —  | Cloud Point | No Additive  | 1:1000 |
| 30° —  |             |              |        |
| 20° —  |             |              |        |
| 10° —  |             |              |        |
| 0° —   | 5°          |              | -2°    |
| -10° — |             | NaN°         |        |
| -20° — |             |              |        |
| -30° — |             |              |        |
| -40° — |             |              |        |