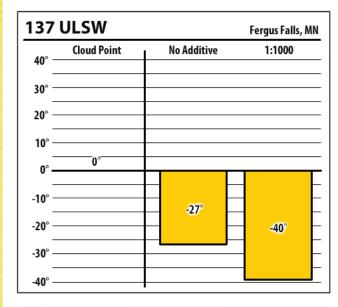

| 137    | ULSW        | Fergus Falls, MN |        |
|--------|-------------|------------------|--------|
| 40° —  | Cloud Point | No Additive      | 1:1000 |
| 30° —  |             |                  |        |
| 20° —  |             |                  |        |
| 10° —  | 10          |                  |        |
| 0° —   |             |                  |        |
| -10° — |             | NaN°             |        |
| -20° — |             |                  | -42°   |
| -30° — |             |                  |        |
| -40° — |             |                  |        |