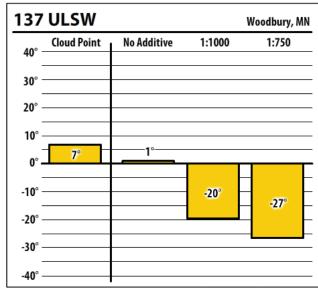

| 137             | ULSW        |             | West Concord, MN |
|-----------------|-------------|-------------|------------------|
| 40° -           | Cloud Point | No Additive | Top Treat 1:1000 |
| 30° –           |             |             |                  |
| 20° –           |             |             |                  |
| 10° –           |             |             |                  |
| 0° <del>-</del> | 7°          |             |                  |
| -10° —          |             | NaN°        |                  |
| -20° —          |             |             | -36°             |
| -30° —          |             |             |                  |
| -40° —          |             |             |                  |