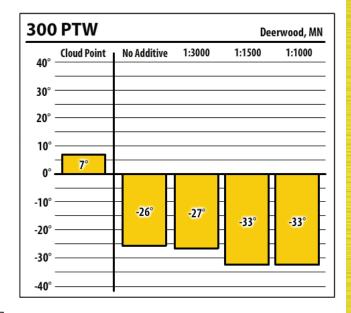

## Winter Fuel Test Results

Learn more about our Winter Fuel Additive technology at schaefferoil.com

Minnesota October 2018

| 300 l  | PTW         |             | West Concord, Mi |
|--------|-------------|-------------|------------------|
| 40° —  | Cloud Point | No Additive | 1:750            |
| 30° —  |             |             |                  |
| 20° —  |             |             |                  |
| 10° —  |             |             |                  |
| 0° —   | 7°          |             |                  |
| -10° — |             | NaN°        |                  |
| -20° — |             |             | -42°             |
| -30° — |             |             |                  |
| -40° — |             |             |                  |