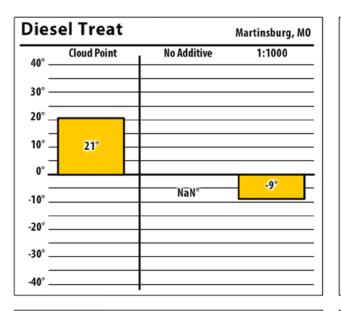

#### Missouri

**SINCE 1839** 

БΒ

IVES

| com   | petitor     |       | Bowling Green, MO |         |  |
|-------|-------------|-------|-------------------|---------|--|
| 40° — | Cloud Point | +     | No Additive       | Unknown |  |
|       |             | +     |                   |         |  |
| 20° _ |             | +     |                   |         |  |
| 10°   | <b>21°</b>  |       |                   |         |  |
| 0°    |             | +     | NaN°              | -8°     |  |
| _     |             | $\pm$ | nan               |         |  |
| _     |             | $\pm$ |                   |         |  |
| _     |             | $\pm$ |                   |         |  |
| -40°  |             |       |                   |         |  |