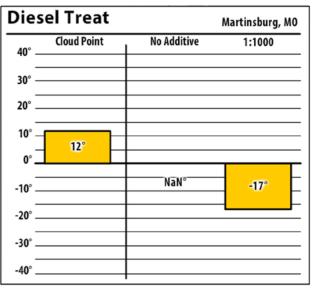

#### Missouri

**SINCE 1839** 

БΒ

IVES

| com   | petitor     |       | Bowling Green, MO |         |  |
|-------|-------------|-------|-------------------|---------|--|
| 40° — | Cloud Point | +     | No Additive       | Unknown |  |
|       |             | +     |                   |         |  |
| 20° _ |             | +     |                   |         |  |
| 10°   | <b>21°</b>  |       |                   |         |  |
| 0°    |             | +     | NaN°              | -8°     |  |
| _     |             | $\pm$ | nan               |         |  |
| _     |             | $\pm$ |                   |         |  |
| _     |             | $\pm$ |                   |         |  |
| -40°  |             |       |                   |         |  |