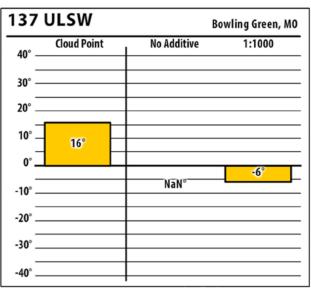

#### Missouri

**SINCE 1839** 

DD

TIVES

| 137       | ULSW        |             | Bowling Green, MO |
|-----------|-------------|-------------|-------------------|
| 40° —     | Cloud Point | No Additive | 1:1000            |
|           |             |             |                   |
| 20°       |             |             |                   |
| 10°<br>0° | 16°         |             |                   |
| _         |             | NaN°        | -8°               |
| -20°      |             |             |                   |
| -30°      |             |             |                   |
| -40°      |             |             |                   |