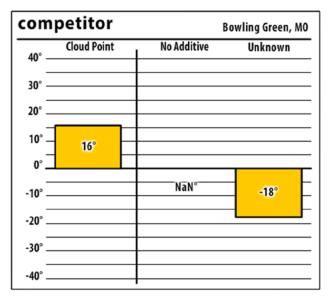

#### Missouri

**SINCE 1839** 

БΒ

IVES

| com   | petitor     |       | Bowling Green, MO |         |  |
|-------|-------------|-------|-------------------|---------|--|
| 40° — | Cloud Point | +     | No Additive       | Unknown |  |
|       |             | +     |                   |         |  |
| 20° _ |             | +     |                   |         |  |
| 10°   | <b>21°</b>  |       |                   |         |  |
| 0°    |             | +     | NaN°              | -8°     |  |
| _     |             | $\pm$ | nan               |         |  |
| _     |             | $\pm$ |                   |         |  |
| _     |             | $\pm$ |                   |         |  |
| -40°  |             |       |                   |         |  |