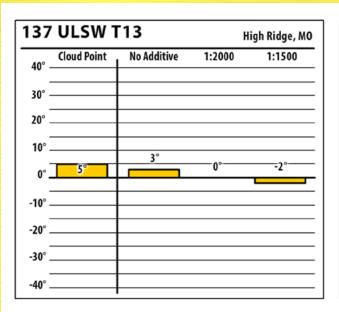

#### Missouri

**SINCE 1839** 

БΒ

IVES

| com   | petitor     |       | Bowling Green, MO |         |  |
|-------|-------------|-------|-------------------|---------|--|
| 40° — | Cloud Point | +     | No Additive       | Unknown |  |
|       |             | +     |                   |         |  |
| 20° _ |             | +     |                   |         |  |
| 10°   | <b>21°</b>  |       |                   |         |  |
| 0°    |             | +     | NaN°              | -8°     |  |
| _     |             | $\pm$ | nan               |         |  |
| _     |             | $\pm$ |                   |         |  |
| _     |             | $\pm$ |                   |         |  |
| -40°  |             |       |                   |         |  |