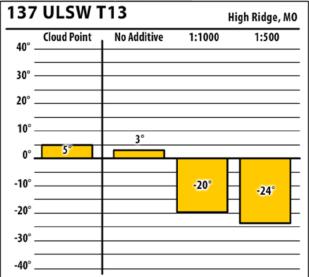

#### Missouri

**SINCE 1839** 

DD

TIVES

| 137       | ULSW        |             | Bowling Green, MO |
|-----------|-------------|-------------|-------------------|
| 40° —     | Cloud Point | No Additive | 1:1000            |
|           |             |             |                   |
| 20°       |             |             |                   |
| 10°<br>0° | 16°         |             |                   |
| _         |             | NaN°        | -8°               |
| -20°      |             |             |                   |
| -30°      |             |             |                   |
| -40°      |             |             |                   |