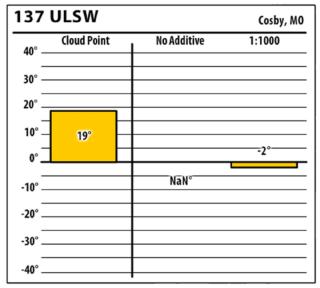

dditive technology at schaefferoil.com

#### Missouri

**SINCE 1839** 

БΒ

IVES

| com   | petitor     |       | Bowling Green, MO |         |  |
|-------|-------------|-------|-------------------|---------|--|
| 40° — | Cloud Point | +     | No Additive       | Unknown |  |
|       |             | +     |                   |         |  |
| 20° _ |             | +     |                   |         |  |
| 10°   | <b>21°</b>  |       |                   |         |  |
| 0°    |             | +     | NaN°              | -8°     |  |
| _     |             | $\pm$ | nan               |         |  |
| _     |             | $\pm$ |                   |         |  |
| _     |             | $\pm$ |                   |         |  |
| -40°  |             |       |                   |         |  |