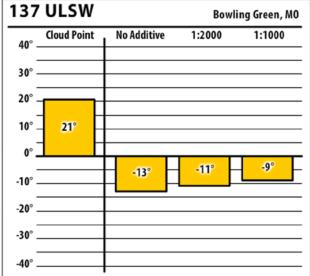

#### Missouri

**SINCE 1839** 

DD

TIVES

| 137       | ULSW        |             | Bowling Green, MO |
|-----------|-------------|-------------|-------------------|
| 40° —     | Cloud Point | No Additive | 1:1000            |
|           |             |             |                   |
| 20°       |             |             |                   |
| 10°<br>0° | 16°         |             |                   |
| _         |             | NaN°        | -8°               |
| -20°      |             |             |                   |
| -30°      |             |             |                   |
| -40°      |             |             |                   |