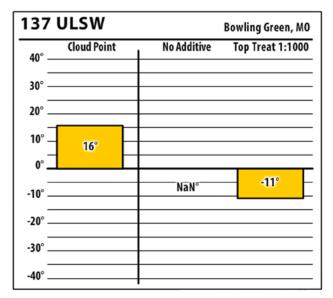

#### Missouri

**SINCE 1839** 

DD

TIVES

| 137       | ULSW        |             | Bowling Green, MO |
|-----------|-------------|-------------|-------------------|
| 40° —     | Cloud Point | No Additive | 1:1000            |
|           |             |             |                   |
| 20°       |             |             |                   |
| 10°<br>0° | 16°         |             |                   |
| _         |             | NaN°        | -8°               |
| -20°      |             |             |                   |
| -30°      |             |             |                   |
| -40°      |             |             |                   |