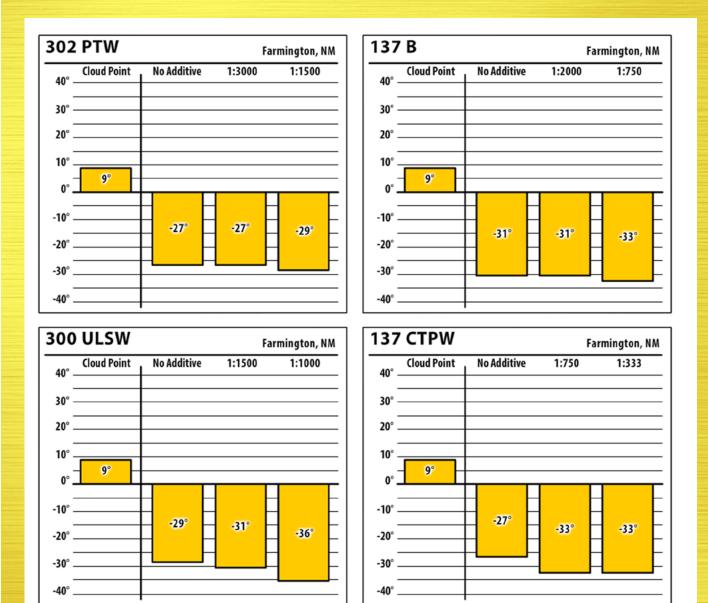

### Winter Fuel Test Results

Learn more about our Winter Fuel Additive technology at schaefferoil.com

#### January 2018

# January 2018

| 137           | ULSW        |             |        | Farmington, | NM |
|---------------|-------------|-------------|--------|-------------|----|
| 40° -         | Cloud Point | No Additive | 1:1000 | 1:500       |    |
| -<br>30° -    |             |             |        |             |    |
| 20° -         |             |             |        |             |    |
| - 10°         | 9°          |             |        |             |    |
| 0° _          |             |             |        |             | T  |
| -10° -        |             | -29°        | -31°   |             | E  |
| <b>-20°</b> - |             |             | 31     | -33°        | F  |
| -30° _        |             |             |        | Ц           |    |
| -40° _        |             |             |        |             |    |