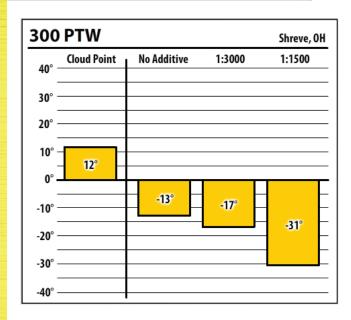

## **Winter Fuel Test Results**

Learn more about our Winter Fuel Additive technology at schaefferoil.com

Ohio December 2018

| 300    | 300 PTW Kimbolton, 0H |             |        |        |  |  |
|--------|-----------------------|-------------|--------|--------|--|--|
| 40°    | Cloud Point           | No Additive | 1:3000 | 1:1500 |  |  |
| 30°    |                       |             |        |        |  |  |
| 20°    |                       |             |        |        |  |  |
| 10° -  | 7°                    | 3°          | 0°     | 1°     |  |  |
| -10°   |                       |             |        |        |  |  |
| -20°   |                       |             |        |        |  |  |
| -30°   |                       |             |        |        |  |  |
| -40° - |                       |             |        |        |  |  |