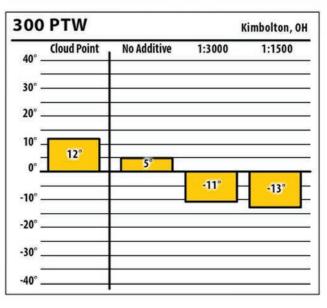

| 300 PTW |             |             | Shreve, OH |  |
|---------|-------------|-------------|------------|--|
| 40° —   | Cloud Point | No Additive | 1:3000     |  |
| 30° —   |             |             |            |  |
| 20° _   |             |             |            |  |
| 10°     | 12°         |             |            |  |
| -10°    |             | NaN®        | -15°       |  |
| -20°    |             |             |            |  |
| -30° _  |             |             |            |  |
| -40° _  |             | 7           |            |  |