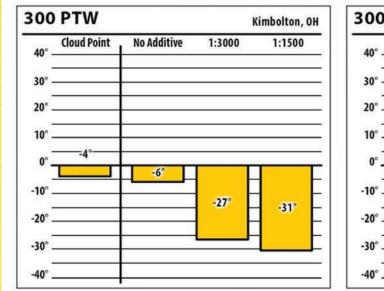

# February 2018

| 300 PTW Kimbolton, OH |             |             |        |          |
|-----------------------|-------------|-------------|--------|----------|
| 40° -                 | Cloud Point | No Additive | 1:3000 | 1:1500   |
| 30° -                 |             |             |        |          |
| 20° .                 |             |             |        |          |
| 10° .<br>0° .         | 14°         | 5°          |        |          |
| -10°                  |             |             | -8°    | -11°     |
| -20° -                |             |             |        |          |
| -30° .                |             |             |        | č<br>K   |
| -40° .                |             | 1           |        | 18<br>78 |