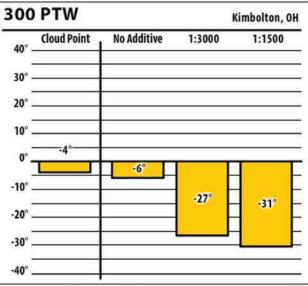

# February 2018

| 300 PTW Kimbolton, OH |             |             |        |          |
|-----------------------|-------------|-------------|--------|----------|
| 40° -                 | Cloud Point | No Additive | 1:3000 | 1:1500   |
| 30° -                 |             |             |        |          |
| 20° .                 |             |             |        |          |
| 10° .<br>0° .         | 14°         | 5°          |        |          |
| -10°                  |             |             | -8°    | -11°     |
| -20° -                |             |             |        |          |
| -30° .                |             |             |        | č<br>K   |
| -40° .                |             | 1           |        | 18<br>78 |