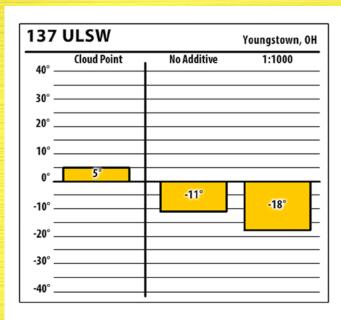

|             |                 |
| -40° _ |             |             |                 |

| 138    | APA 400     |             | West Milton, OH |
|--------|-------------|-------------|-----------------|
| 40° —  | Cloud Point | No Additive | 1:1000          |
| 30° —  |             |             |                 |
| 20° _  |             |             |                 |
| 10° _  |             |             |                 |
| 0° _   | 0°          | 0°          |                 |
| -10° _ |             |             | -24°            |
| -20° _ |             |             |                 |
| -30° _ |             |             |                 |
| -40° _ |             |             |                 |



Learn more about our Winter Fuel Additive technology at schaefferoil.com