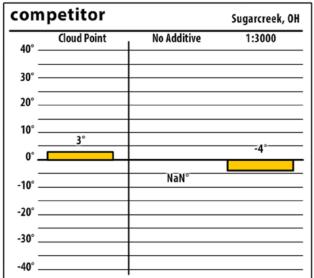

Learn more about our Winter Fuel Additive technology at schaefferoil.com

| com    | petitor     |             | Millersburg, OH |
|--------|-------------|-------------|-----------------|
| 40° —  | Cloud Point | No Additive | 1:3000          |
| 30° —  |             |             |                 |
| 20° _  |             |             |                 |
| 10° _  | 3°          |             |                 |
| 0° _   |             |             | -4°             |
| -10° _ |             | NaN°        |                 |
| -20° _ |             |             |                 |
| -30° _ |             |             |                 |
| -40° _ |             |             |                 |