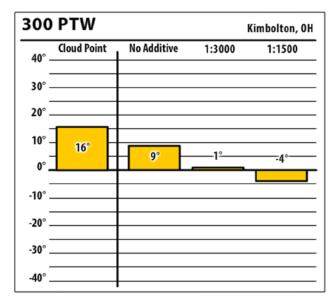

Learn more about our Winter Fuel Additive technology at schaefferoil.com



| 138    | APA 400     |             | Mt. Vernon, OH |
|--------|-------------|-------------|----------------|
| 40° –  | Cloud Point | No Additive | 1:1500         |
| 30° —  |             |             |                |
| 20° _  |             |             |                |
| 10° —  |             |             |                |
| 0° _   |             |             |                |
| -10° _ | -9°         | NaN°        | -24°           |
| -20° _ |             |             |                |
| -30° _ |             |             |                |
| -40° _ |             |             |                |



| 137       | ULSW        |             | Prineville, OH |
|-----------|-------------|-------------|----------------|
| 40° —     | Cloud Point | No Additive | 1:1000         |
|