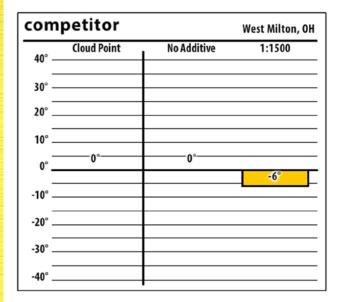

Learn more about our Winter Fuel Additive technology at schaefferoil.com

| com    | petitor     |             | West Milton, OH |
|--------|-------------|-------------|-----------------|
| 40° —  | Cloud Point | No Additive | 1:2000          |
| 30° —  |             |             |                 |
| 20° _  |             |             |                 |
| 10° _  |             |             |                 |
| 0° _   | 0°          | 0°          | -6°             |
| -10° — |             |             |                 |
| -20° _ |             |             |                 |
| -30° _ |             |             |                 |
| -40° _ |             |             |                 |