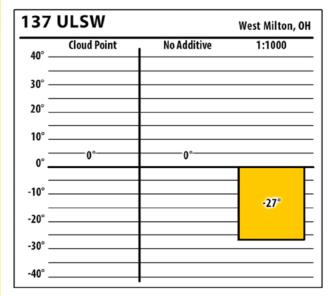

| com    | petitor     |             | West Milton, OH |
|--------|-------------|-------------|-----------------|
| 40° –  | Cloud Point | No Additive | 1:1000          |
| 30° —  |             |             |                 |
| 20° _  |             |             |                 |
| 10° _  |             |             |                 |
| 0° _   | 0°          | 0°-         | -6°             |
| -10° _ |             |             |                 |
| -20° _ |             |             |                 |
| -30° _ |             |             |                 |
| -40° _ |             |             |                 |