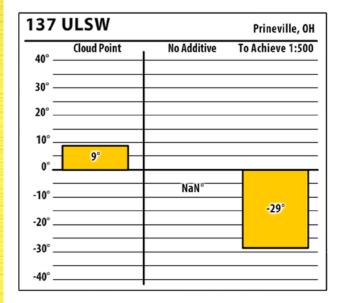

| 137       | ULSW        |             | Prineville, OH |
|-----------|-------------|-------------|----------------|
| 40° —     | Cloud Point | No Additive | 1:1000         |
| 30° —     |             |             |                |
| 20° _     |             |             |                |
| 10°<br>0° | 9°          |             |                |
|           |             | NaN°        | -24°           |
| -20°      |             |             |                |
| -30°      |             |             |                |
| -40° _    |             |             |                |