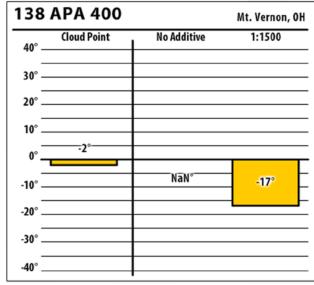

Learn more about our Winter Fuel Additive technology at schaefferoil.com

| 138    | APA 400     |             | Mt. Vernon, OH |
|--------|-------------|-------------|----------------|
| 40° –  | Cloud Point | No Additive | 1:1500         |
| 30° —  |             |             |                |
| 20° _  |             |             |                |
| 10° —  |             |             |                |
| 0° _   |             |             |                |
| -10° _ | -9°         | NaN°        | -24°           |
| -20° _ |             |             |                |
| -30° _ |             |             |                |
| -40° _ |             |             |                |