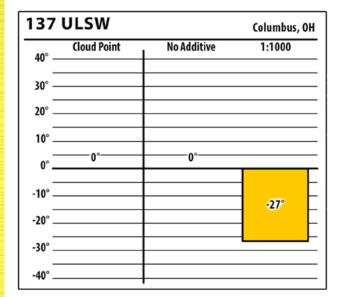

| om     | petitor     |             | Columbus, OH |
|--------|-------------|-------------|--------------|
| 40° –  | Cloud Point | No Additive | 1:1000       |
| 30° –  |             |             |              |
| 20° _  |             |             |              |
|        |             |             |              |
| 0° _   | 0°          | 0°          | -6°          |
| -10° _ |             |             |              |
| -20° _ |             |             |              |
| -30° _ |             |             |              |
| -40° _ |             |             |              |