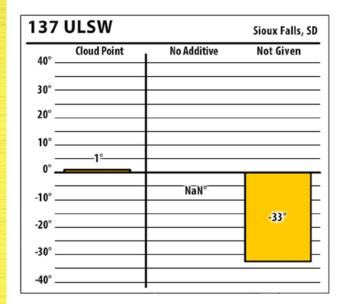

## Winter Fuel Test Results

Learn more about our Winter Fuel Additive technology at schaefferoil.com

South Dakota

January 2018

| 137    | ULSW        |             | Sioux Falls, SD |
|--------|-------------|-------------|-----------------|
| 40° _  | Cloud Point | No Additive | Not Given       |
| 30° —  |             |             |                 |
| 20° _  |             |             |                 |
| 10° _  | 40          |             |                 |
| 0° _   |             |             |                 |
| -10° — |             | NaN°        | 1               |
| -20° _ |             |             | -36°            |
| -30° _ |             |             |                 |
| -40° _ |             |             |                 |

## Winter Fuel Test Results

Learn more about our Winter Fuel Additive technology at schaefferoil.com

South Dakota

January 2018

|        | Cloud Point | No Additive | Not Given |
|--------|-------------|-------------|-----------|
| 40° —  | Cloud Folia | nonuulive   | not diven |
| 30° —  |             |             |           |
| 20° _  |             |             |           |
| 10° _  |             |             |           |
| 0° _   | 1°          |             |           |
| -10° — |             | NaN°        | 1         |
| -20° _ |             |             | -38°      |
| -30° _ |             |             |           |
| -40° _ |             |             |           |

## Winter Fuel Test Results

Learn more about our Winter Fuel Additive technology at schaefferoil.com

South Dakota January 2018