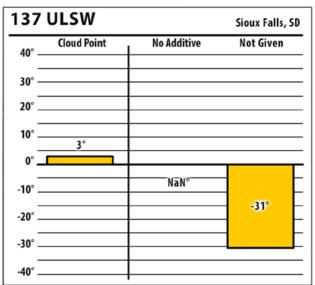

## Winter Fuel Test Results

Learn more about our Winter Fuel Additive technology at schaefferoil.com

South Dakota

January 2018

| 137    | ULSW        |             | Sioux Falls, SD |
|--------|-------------|-------------|-----------------|
| 40° _  | Cloud Point | No Additive | Not Given       |
| 30° —  |             |             |                 |
| 20° _  |             |             |                 |
| 10° _  | 40          |             |                 |
| 0° _   |             |             |                 |
| -10° — |             | NaN°        | 1               |
| -20° _ |             |             | -36°            |
| -30° _ |             |             |                 |
| -40° _ |             |             |                 |