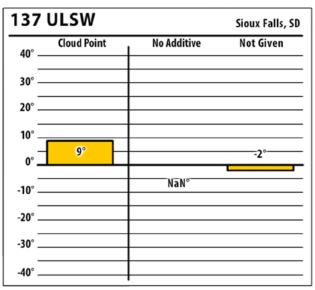

## Winter Fuel Test Results

Learn more about our Winter Fuel Additive technology at schaefferoil.com

South Dakota

January 2018

|        | Cloud Point | No Additive | Not Given |
|--------|-------------|-------------|-----------|
| 40° —  | Cloud Folia | nonuulive   | not diven |
| 30° —  |             |             |           |
| 20° _  |             |             |           |
| 10° _  |             |             |           |
| 0° _   | 1°          |             |           |
| -10° — |             | NaN°        | 1         |
| -20° _ |             |             | -38°      |
| -30° _ |             |             |           |
| -40° _ |             |             |           |