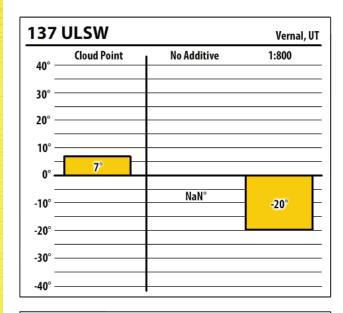

## Winter Fuel Test Results

Learn more about our Winter Fuel Additive technology at schaefferoil.com

Utah December 2018

| 1 <u>3</u> 7 | ULSW        |             |       | Vernal, UT |
|--------------|-------------|-------------|-------|------------|
| 40°          | Cloud Point | No Additive | 1:800 | 1:400      |
| 30°          |             |             |       |            |
| 20°          |             |             |       |            |
| 10°          |             |             |       |            |
| 0° -         | 7°          |             |       |            |
| -10°         |             | NaN°        | -20°  | -24°       |
| -20°         |             |             |       |            |
| -30°         |             |             |       |            |
| -40°         |             |             |       |            |