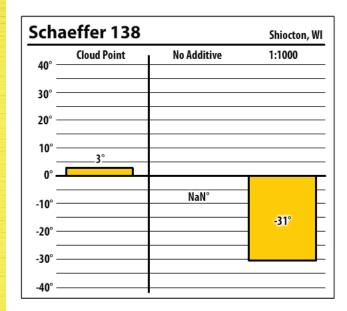

Learn more about our Winter Fuel Additive technology at schaefferoil.com

| Schaeffer 138 |             |             | Shiocton, WI |
|---------------|-------------|-------------|--------------|
| 40° —         | Cloud Point | No Additive | 1:1000       |
| 30° —         |             |             |              |
| 20° —         |             |             |              |
| 10° —         | 3°          |             |              |
| 0° —          |             |             |              |
| -10° —        |             | NaN°        |              |
| -20° —        |             |             | -38°         |
| -30° —        |             |             |              |
| -40° —        |             |             |              |