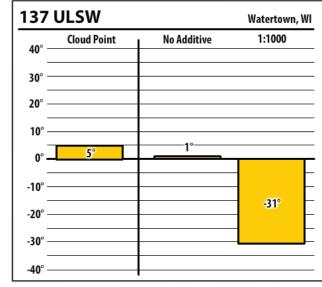

Additive technology at schaefferoil.com



| Schaeffer 138 |             |             | Shiocton, WI |
|---------------|-------------|-------------|--------------|
| 40° —         | Cloud Point | No Additive | 1:1000       |
| 30° —         |             |             |              |
| 20° —         |             |             |              |
| 10° —         | 3°          |             |              |
| 0° —          |             |             |              |
| -10° —        |             | NaN°        |              |
| -20° —        |             |             | -38°         |
| -30° —        |             |             |              |
| -40° —        |             |             |              |







Learn more about our Winter Fuel Additive technology at schaefferoil.com











Learn more about our Winter Fuel Additive technology at schaefferoil.com



| Jntr   | eated       |             | Shiocton, W |
|--------|-------------|-------------|-------------|
| 40° —  | Cloud Point | No Additive | 1:1000      |
| 30° –  |             |             |             |
| 20° –  |             |             |             |
| 10° –  |             |             |             |
| 0° —   |             |             |             |
| -10° — | -26°        | NaN°        | -           |
| -20° — | 20          |             | 1           |
| -30° — |             |             | -58°        |
| _      |             |             |             |

| Schaeffers |             |             | Green Bay, WI |  |
|------------|-------------|-------------|---------------|--|
| 40° —