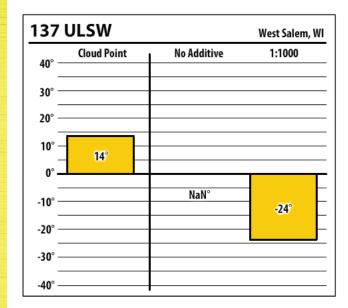

Learn more about our Winter Fuel Additive technology at schaefferoil.com

| Schaeffer 138 |             |             | Shiocton, WI |
|---------------|-------------|-------------|--------------|
| 40° —         | Cloud Point | No Additive | 1:1000       |
| 30° —         |             |             |              |
| 20° —         |             |             |              |
| 10° —         | 3°          |             |              |
| 0° —          |             |             |              |
| -10° —        |             | NaN°        |              |
| -20° —        |             |             | -38°         |
| -30° —        |             |             |              |
| -40° —        |             |             |              |