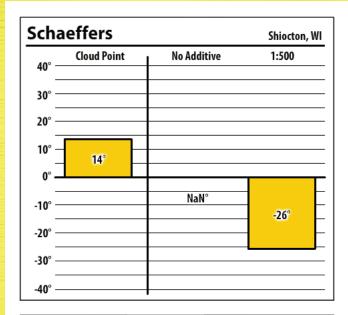

| Shiocton, WI |
|---------------|-------------|-------------|--------------|
| 40° —         | Cloud Point | No Additive | 1:1000       |
| 30° —         |             |             |              |
| 20° —         |             |             |              |
| 10° —         | 3°          |             |              |
| 0° —          |             |             |              |
| -10° —        |             | NaN°        |              |
| -20° —        |             |             | -38°         |
| -30° —        |             |             |              |
| -40° —        |             |             |              |







Learn more about our Winter Fuel Additive technology at schaefferoil.com











Learn more about our Winter Fuel Additive technology at schaefferoil.com



| Jntr   | eated       |             | Shiocton, W |
|--------|-------------|-------------|-------------|
| 40° —  | Cloud Point | No Additive | 1:1000      |
| 30° –  |             |             |             |
| 20° –  |             |             |             |
| 10° –  |             |             |             |
| 0° —   |             |             |             |
| -10° — | -26°        | NaN°        | -           |
| -20° — | 20          |             | 1           |
| -30° — |             |             | -58°        |
| _      |             |             |             |

| Schaeffers |             |             | Green Bay, WI |  |
|------------|-------------|-------------|---------------|--|
| 40° —      | Cloud Point | No Additive | 1:1000        |  |
| 30° —      |             |