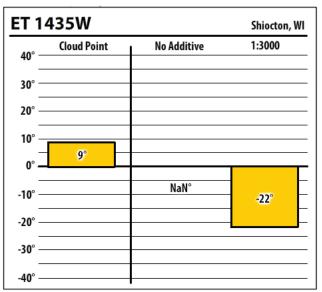

Learn more about our Winter Fuel Additive technology at schaefferoil.com



| Schaeffer 138 |             |             | Shiocton, WI |
|---------------|-------------|-------------|--------------|
| 40° —         | Cloud Point | No Additive | 1:1000       |
| 30° —         |             |             |              |
| 20° —         |             |             |              |
| 10° —         | 3°          |             |              |
| 0° —          |             |             |              |
| -10° —        |             | NaN°        |              |
| -20° —        |             |             | -38°         |
| -30° —        |             |             |              |
| -40° —        |             |             |              |







Learn more about our Winter Fuel Additive technology at schaefferoil.com











Learn more about our Winter Fuel Additive technology at schaefferoil.com



| Jntr   | eated       |             | Shiocton, W |
|--------|-------------|-------------|-------------|
| 40° —  | Cloud Point | No Additive | 1:1000      |
| 30° –  |             |             |             |
| 20° –  |             |             |             |
| 10° –  |             |             |             |
| 0° —   |             |             |             |
| -10° — | -26°        | NaN°        | -           |
| -20° — | 20          |             | 1           |
| -30° — |             |             | -58°        |
| _      |             |             |             |

| Schaeffers |             |             | Green Bay