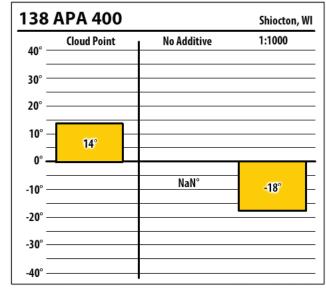

Learn more about our Winter Fuel Additive technology at schaefferoil.com



| Schaeffer 138 |             |             | Shiocton, WI |
|---------------|-------------|-------------|--------------|
| 40° —         | Cloud Point | No Additive | 1:1000       |
| 30° —         |             |             |              |
| 20° —         |             |             |              |
| 10° —         | 3°          |             |              |
| 0° —          |             |             |              |
| -10° —        |             | NaN°        |              |
| -20° —        |             |             | -38°         |
| -30° —        |             |             |              |
| -40° —        |             |             |              |







Learn more about our Winter Fuel Additive technology at schaefferoil.com











Learn more about our Winter Fuel Additive technology at schaefferoil.com



| Jntr   | eated       |             | Shiocton, W |
|--------|-------------|-------------|-------------|
| 40° —  | Cloud Point | No Additive | 1:1000      |
| 30° –  |             |             |             |
| 20° –  |             |             |             |
| 10° –  |             |             |             |
| 0° —   |             |             |             |
| -10° — | -26°        | NaN°        | -           |
| -20° — | 20          |             | 1           |
| -30° — |             |             | -58°        |
| _      |             |             |             |

| Schaeffers |             |             | Green B