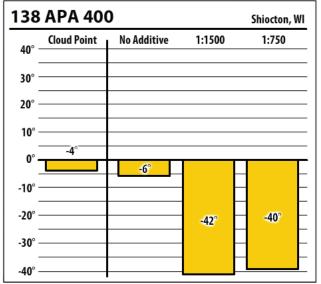

Learn more about our Winter Fuel Additive technology at schaefferoil.com

| CIIO   | effer       |             | Shiocton, W |
|--------|-------------|-------------|-------------|
| 40° —  | Cloud Point | No Additive | 1:1000      |
| 30° –  |             |             |             |
| 20° —  |             |             |             |
| 10° —  |             |             |             |
| 0° —   |             |             |             |
| -10° — | -11°        | NaN°        | -           |
| -20° — |             |             |             |
| -30° — |             |             | -49°        |
| -40° — |             |             |             |

| Scha   | effer       |             | Shiocton, WI |
|--------|-------------|-------------|--------------|
| 40° —  | Cloud Point | No Additive | 1:750        |
| 30° —  |             |             |              |
| 20° —  |             |             |              |
| 10° —  |             |             |              |
| 0° —   | -9°         |             |              |
| -10° — |             | NaN°        |              |
| -20° — |             |             | F40          |
| -30° — |             |             | -51°         |
| -40° — |             |             |              |