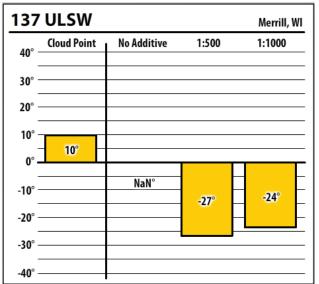

el Additive technology at schaefferoil.com



| Schaeffer 138 |             |             | Shiocton, WI |
|---------------|-------------|-------------|--------------|
| 40° —         | Cloud Point | No Additive | 1:1000       |
| 30° —         |             |             |              |
| 20° —         |             |             |              |
| 10° —         | 3°          |             |              |
| 0° —          |             |             |              |
| -10° —        |             | NaN°        |              |
| -20° —        |             |             | -38°         |
| -30° —        |             |             |              |
| -40° —        |             |             |              |







Learn more about our Winter Fuel Additive technology at schaefferoil.com











Learn more about our Winter Fuel Additive technology at schaefferoil.com



| Jntr   | eated       |             | Shiocton, W |
|--------|-------------|-------------|-------------|
| 40° —  | Cloud Point | No Additive | 1:1000      |
| 30° –  |             |             |             |
| 20° –  |             |             |             |
| 10° –  |             |             |             |
| 0° —   |             |             |             |
| -10° — | -26°        | NaN°        | -           |
| -20° — | 20          |             | 1           |
| -30° — |             |             | -58°        |
| _      |             |             |             |

| Schaeffers |             |             | Green Bay, WI |  |
|------------|-------------|-------------|---------------|--|
| 40° —