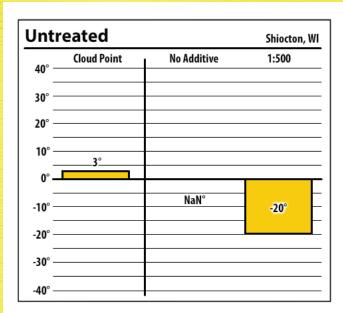

Learn more about our Winter Fuel Additive technology at schaefferoil.com

Learn more about our Winter Fuel Additive technology at schaefferoil.com

| Jntr   | eated       |             | Shiocton, W |
|--------|-------------|-------------|-------------|
| 40° —  | Cloud Point | No Additive | 1:1000      |
| 30° –  |             |             |             |
| 20° –  |             |             |             |
| 10° –  |             |             |             |
| 0° —   |             |             |             |
| -10° — | -26°        | NaN°        | -           |
| -20° — | 20          |             | 1           |
| -30° — |             |             | -58°        |
| _      |             |             |             |