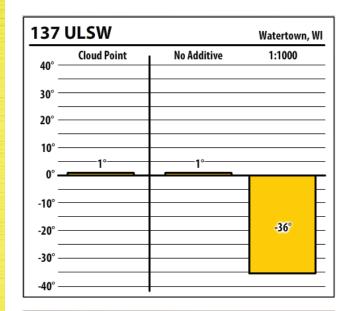

Fuel Additive technology at schaefferoil.com



| Schaeffer 138 |             |             | Shiocton, WI |
|---------------|-------------|-------------|--------------|
| 40° —         | Cloud Point | No Additive | 1:1000       |
| 30° —         |             |             |              |
| 20° —         |             |             |              |
| 10° —         | 3°          |             |              |
| 0° —          |             |             |              |
| -10° —        |             | NaN°        |              |
| -20° —        |             |             | -38°         |
| -30° —        |             |             |              |
| -40° —        |             |             |              |







Learn more about our Winter Fuel Additive technology at schaefferoil.com











Learn more about our Winter Fuel Additive technology at schaefferoil.com



| Jntr   | eated       |             | Shiocton, W |
|--------|-------------|-------------|-------------|
| 40° —  | Cloud Point | No Additive | 1:1000      |
| 30° –  |             |             |             |
| 20° –  |             |             |             |
| 10° –  |             |             |             |
| 0° —   |             |             |             |
| -10° — | -26°        | NaN°        | -           |
| -20° — | 20          |             | 1           |
| -30° — |             |             | -58°        |
| _      |             |             |             |

| Schaeffers |             |             | Green Bay, WI |  |
|------------|-------------|-------------|---------------|--|
| 40°