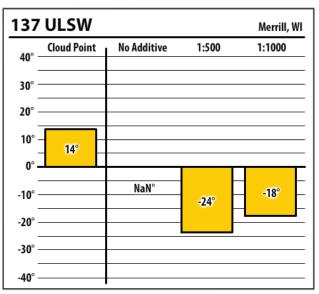

dditive technology at schaefferoil.com



| Schaeffer 138 |             |             | Shiocton, WI |
|---------------|-------------|-------------|--------------|
| 40° —         | Cloud Point | No Additive | 1:1000       |
| 30° —         |             |             |              |
| 20° —         |             |             |              |
| 10° —         | 3°          |             |              |
| 0° —          |             |             |              |
| -10° —        |             | NaN°        |              |
| -20° —        |             |             | -38°         |
| -30° —        |             |             |              |
| -40° —        |             |             |              |







Learn more about our Winter Fuel Additive technology at schaefferoil.com











Learn more about our Winter Fuel Additive technology at schaefferoil.com



| Jntr   | eated       |             | Shiocton, W |
|--------|-------------|-------------|-------------|
| 40° —  | Cloud Point | No Additive | 1:1000      |
| 30° –  |             |             |             |
| 20° –  |             |             |             |
| 10° –  |             |             |             |
| 0° —   |             |             |             |
| -10° — | -26°        | NaN°        | -           |
| -20° — | 20          |             | 1           |
| -30° — |             |             | -58°        |
| _      |             |             |             |

| Schaeffers |             |             | Green Bay, WI |  |
|------------|-------------|-------------|---------------|--|
| 40° —