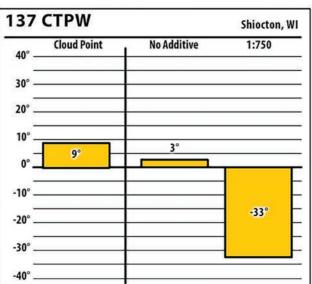

Wisconsin

| 37     | В           |             | Merrill, W |
|--------|-------------|-------------|------------|
| 40° –  | Cloud Point | No Additive | 1:2000     |
| 30° –  |             |             |            |
| 20° _  |             |             |            |
| 10° _  |             |             |            |
| 0° _   | 0°          |             |            |
| -10° _ |             | NaN°        | -11°       |
| -20° _ |             |             |            |
| -30° _ |             |             |            |
| -40° _ |             |             |            |