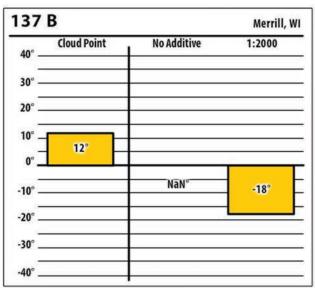

Wisconsin

| 37     | В           |             | Merrill, W |
|--------|-------------|-------------|------------|
| 40° –  | Cloud Point | No Additive | 1:2000     |
| 30° –  |             |             |            |
| 20° _  |             |             |            |
| 10° _  |             |             |            |
| 0° _   | 0°          |             |            |
| -10° _ |             | NaN°        | -11°       |
| -20° _ |             |             |            |
| -30° _ |             |             |            |
| -40° _ |             |             |            |