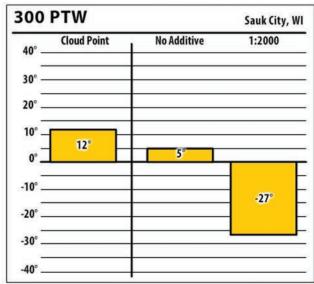

Wisconsin

| 37     | В           |             | Merrill, W |
|--------|-------------|-------------|------------|
| 40° –  | Cloud Point | No Additive | 1:2000     |
| 30° –  |             |             |            |
| 20° _  |             |             |            |
| 10° _  |             |             |            |
| 0° _   | 0°          |             |            |
| -10° _ |             | NaN°        | -11°       |
| -20° _ |             |             |            |
| -30° _ |             |             |            |
| -40° _ |             |             |            |