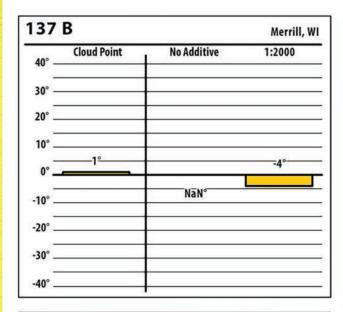

Wisconsin

| 37     | В           |             | Merrill, W |
|--------|-------------|-------------|------------|
| 40° –  | Cloud Point | No Additive | 1:2000     |
| 30° –  |             |             |            |
| 20° _  |             |             |            |
| 10° _  |             |             |            |
| 0° _   | 0°          |             |            |
| -10° _ |             | NaN°        | -11°       |
| -20° _ |             |             |            |
| -30° _ |             |             |            |
| -40° _ |             |             |            |