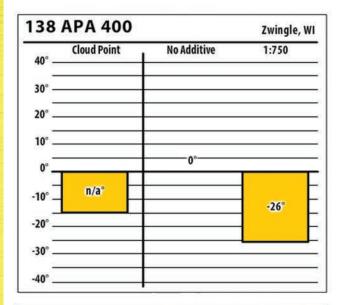

Wisconsin

| 37     | В           |             | Merrill, W |
|--------|-------------|-------------|------------|
| 40° –  | Cloud Point | No Additive | 1:2000     |
| 30° –  |             |             |            |
| 20° _  |             |             |            |
| 10° _  |             |             |            |
| 0° _   | 0°          |             |            |
| -10° _ |             | NaN°        | -11°       |
| -20° _ |             |             |            |
| -30° _ |             |             |            |
| -40° _ |             |             |            |