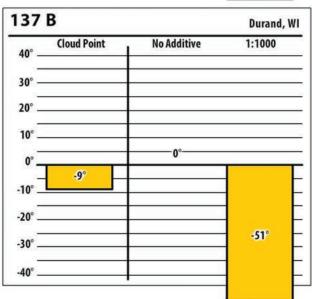

Wisconsin

| 37     | В           |             | Merrill, W |
|--------|-------------|-------------|------------|
| 40° –  | Cloud Point | No Additive | 1:2000     |
| 30° –  |             |             |            |
| 20° _  |             |             |            |
| 10° _  |             |             |            |
| 0° _   | 0°          |             |            |
| -10° _ |             | NaN°        | -11°       |
| -20° _ |             |             |            |
| -30° _ |             |             |            |
| -40° _ |             |             |            |