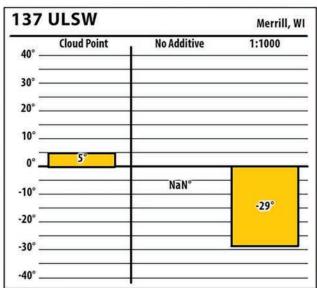

18











Learn more about our Winter Fuel Additive technology at schaefferoil.com

Wisconsin



| 37     | В           |             | Merrill, W |
|--------|-------------|-------------|------------|
| 40° –  | Cloud Point | No Additive | 1:2000     |
| 30° –  |             |             |            |
| 20° _  |             |             |            |
| 10° _  |             |             |            |
| 0° _   | 0°          |             |            |
| -10° _ |             | NaN°        | -11°       |
| -20° _ |             |             |            |
| -30° _ |             |             |            |
| -40° _ |             |             |            |

February 2018







Learn more about our Winter Fuel Additive technology at schaefferoil.com

Wisconsin February 2018











Learn more about our Winter Fuel Additive technology at schaefferoil.com

Wisconsin

February 2018