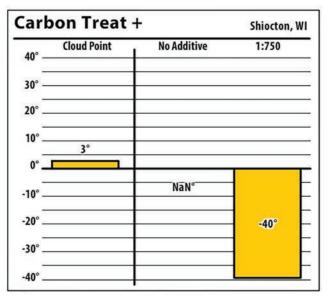

| В           |             | Merrill, W |
|--------|-------------|-------------|------------|
| 40° –  | Cloud Point | No Additive | 1:2000     |
| 30° –  |             |             |            |
| 20° _  |             |             |            |
| 10° _  |             |             |            |
| 0° _   | 0°          |             |            |
| -10° _ |             | NaN°        | -11°       |
| -20° _ |             |             |            |
| -30° _ |             |             |            |
| -40° _ |             |             |            |

February 2018







Learn more about our Winter Fuel Additive technology at schaefferoil.com

Wisconsin February 2018











Learn more about our Winter Fuel Additive technology at schaefferoil.com

Wisconsin

February 2018