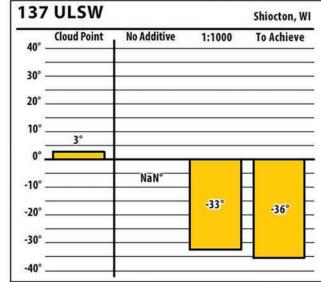

2018











Learn more about our Winter Fuel Additive technology at schaefferoil.com

Wisconsin



| 37     | В           |             | Merrill, W |
|--------|-------------|-------------|------------|
| 40° –  | Cloud Point | No Additive | 1:2000     |
| 30° –  |             |             |            |
| 20° _  |             |             |            |
| 10° _  |             |             |            |
| 0° _   | 0°          |             |            |
| -10° _ |             | NaN°        | -11°       |
| -20° _ |             |             |            |
| -30° _ |             |             |            |
| -40° _ |             |             |            |

February 2018







Learn more about our Winter Fuel Additive technology at schaefferoil.com

Wisconsin February 2018











Learn more about our Winter Fuel Additive technology at schaefferoil.com

Wisconsin

February 2018