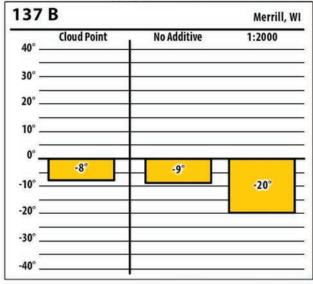

Wisconsin

| 37     | В           |             | Merrill, W |
|--------|-------------|-------------|------------|
| 40° –  | Cloud Point | No Additive | 1:2000     |
| 30° –  |             |             |            |
| 20° _  |             |             |            |
| 10° _  |             |             |            |
| 0° _   | 0°          |             |            |
| -10° _ |             | NaN°        | -11°       |
| -20° _ |             |             |            |
| -30° _ |             |             |            |
| -40° _ |             |             |            |