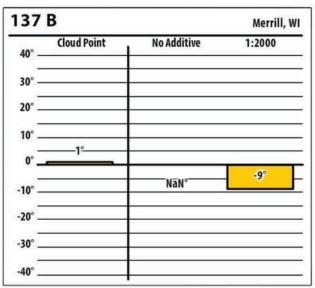

Wisconsin

| 37     | В           |             | Merrill, W |
|--------|-------------|-------------|------------|
| 40° –  | Cloud Point | No Additive | 1:2000     |
| 30° –  |             |             |            |
| 20° _  |             |             |            |
| 10° _  |             |             |            |
| 0° _   | 0°          |             |            |
| -10° _ |             | NaN°        | -11°       |
| -20° _ |             |             |            |
| -30° _ |             |             |            |
| -40° _ |             |             |            |