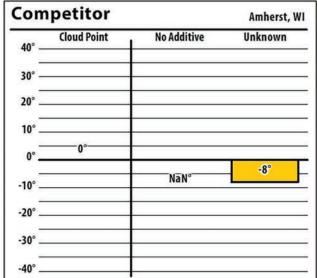

y 2018











Learn more about our Winter Fuel Additive technology at schaefferoil.com

Wisconsin



| 37     | В           |             | Merrill, W |
|--------|-------------|-------------|------------|
| 40° –  | Cloud Point | No Additive | 1:2000     |
| 30° –  |             |             |            |
| 20° _  |             |             |            |
| 10° _  |             |             |            |
| 0° _   | 0°          |             |            |
| -10° _ |             | NaN°        | -11°       |
| -20° _ |             |             |            |
| -30° _ |             |             |            |
| -40° _ |             |             |            |

February 2018







Learn more about our Winter Fuel Additive technology at schaefferoil.com

Wisconsin February 2018











Learn more about our Winter Fuel Additive technology at schaefferoil.com

Wisconsin

February 2018