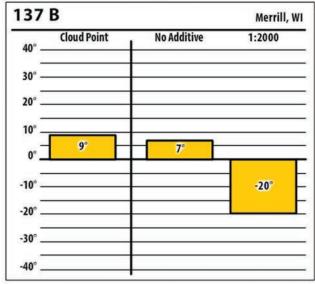

Wisconsin

| 37     | В           |             | Merrill, W |
|--------|-------------|-------------|------------|
| 40° –  | Cloud Point | No Additive | 1:2000     |
| 30° –  |             |             |            |
| 20° _  |             |             |            |
| 10° _  |             |             |            |
| 0° _   | 0°          |             |            |
| -10° _ |             | NaN°        | -11°       |
| -20° _ |             |             |            |
| -30° _ |             |             |            |
| -40° _ |             |             |            |