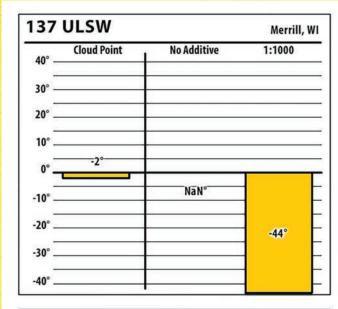

7     | В           |             | Merrill, W |
|--------|-------------|-------------|------------|
| 40° –  | Cloud Point | No Additive | 1:2000     |
| 30° –  |             |             |            |
| 20° _  |             |             |            |
| 10° _  |             |             |            |
| 0° _   | 0°          |             |            |
| -10° _ |             | NaN°        | -11°       |
| -20° _ |             |             |            |
| -30° _ |             |             |            |
| -40° _ |             |             |            |

February 2018







Learn more about our Winter Fuel Additive technology at schaefferoil.com

Wisconsin February 2018











Learn more about our Winter Fuel Additive technology at schaefferoil.com

Wisconsin

February 2018