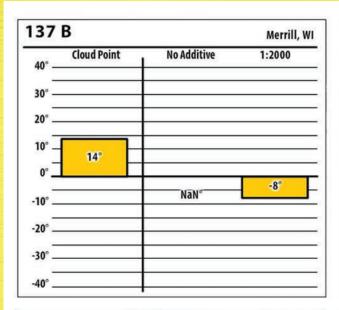

Wisconsin

| 37     | В           |             | Merrill, W |
|--------|-------------|-------------|------------|
| 40° –  | Cloud Point | No Additive | 1:2000     |
| 30° –  |             |             |            |
| 20° _  |             |             |            |
| 10° _  |             |             |            |
| 0° _   | 0°          |             |            |
| -10° _ |             | NaN°        | -11°       |
| -20° _ |             |             |            |
| -30° _ |             |             |            |
| -40° _ |             |             |            |