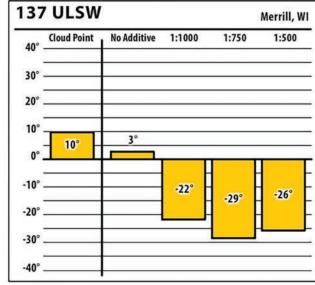

Wisconsin

| 37     | В           |             | Merrill, W |
|--------|-------------|-------------|------------|
| 40° –  | Cloud Point | No Additive | 1:2000     |
| 30° –  |             |             |            |
| 20° _  |             |             |            |
| 10° _  |             |             |            |
| 0° _   | 0°          |             |            |
| -10° _ |             | NaN°        | -11°       |
| -20° _ |             |             |            |
| -30° _ |             |             |            |
| -40° _ |             |             |            |