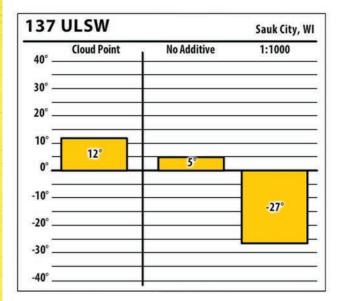

Wisconsin

| 37     | В           |             | Merrill, W |
|--------|-------------|-------------|------------|
| 40° –  | Cloud Point | No Additive | 1:2000     |
| 30° –  |             |             |            |
| 20° _  |             |             |            |
| 10° _  |             |             |            |
| 0° _   | 0°          |             |            |
| -10° _ |             | NaN°        | -11°       |
| -20° _ |             |             |            |
| -30° _ |             |             |            |
| -40° _ |             |             |            |