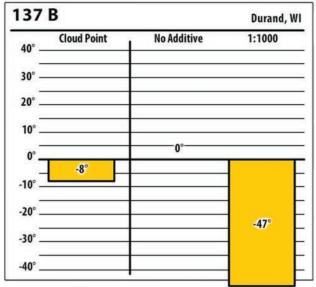

Wisconsin

| 37     | В           |             | Merrill, W |
|--------|-------------|-------------|------------|
| 40° –  | Cloud Point | No Additive | 1:2000     |
| 30° –  |             |             |            |
| 20° _  |             |             |            |
| 10° _  |             |             |            |
| 0° _   | 0°          |             |            |
| -10° _ |             | NaN°        | -11°       |
| -20° _ |             |             |            |
| -30° _ |             |             |            |
| -40° _ |             |             |            |