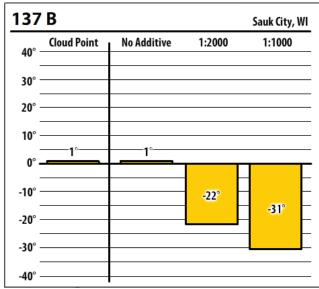

|             | Cloud Point | No Additive | 1:7500 | 1:1000 |
|-------------|-------------|-------------|--------|--------|
| 40° -       |             |             |        |        |
| 30° -       |             |             |        |        |
| 20° -       |             |             |        |        |
| 10° -       |             |             | 3°     |        |
| 0° -        | 5°          |             |        |        |
| -<br>- 10°- |             | NaN°        |        |        |
| -20° -      |             |             |        | -29°   |
| -30° -      |             |             |        |        |
| -<br>- 40°- |             |             |        |        |