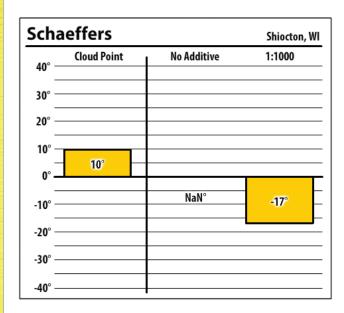

- 40°- |             |             |        |        |

| 137    | ULSW        |             | Merrill, WI |
|--------|-------------|-------------|-------------|
| 40° —  | Cloud Point | No Additive | 1:2000      |
| 30° —  |             |             |             |
| 20° —  |             |             |             |
|        |             |             |             |
| 0° —   | 0°          |             |             |
| -10° — |             | NaN°        |             |
| -20° — |             |             | -44°        |
| -30° — |             |             |             |
| -40° — |             |             |             |



Learn more about our Winter Fuel Additive technology at schaefferoil.com











Learn more about our Winter Fuel Additive technology at schaefferoil.com











Learn more about our Winter Fuel Additive technology at schaefferoil.com











Learn more about our Winter Fuel Additive technology at schaefferoil.com

| 137 ULSW |             |             | Amherst, V |  |
|----------|-------------|-------------|------------|--|
| 40° —    | Cloud Point | No Additive | 1:1000     |  |
| 30° —    |             |             |            |  |
| 20° —    |             |             |            |  |
| 10° —    |             |             |            |  |
| 0° —     | -5°         |             |            |  |
| -10° —   |             | NaN°        |            |  |
| -20° —   |             |             | -33°       |  |
| -30° —   |             |             |            |  |
| -40° —   |             |             |            |  |

| 13