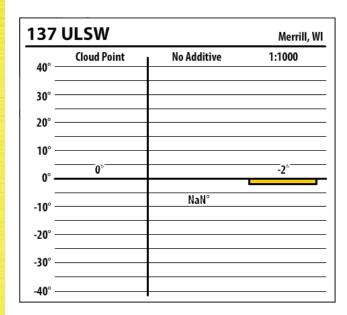

| 137    | ULSW        |             | Merrill, WI |
|--------|-------------|-------------|-------------|
| 40° —  | Cloud Point | No Additive | 1:2000      |
| 30° —  |             |             |             |
| 20° —  |             |             |             |
|        |             |             |             |
| 0° —   | 0°          |             |             |
| -10° — |             | NaN°        |             |
| -20° — |             |             | -44°        |
| -30° — |             |             |             |
| -40° — |             |             |             |