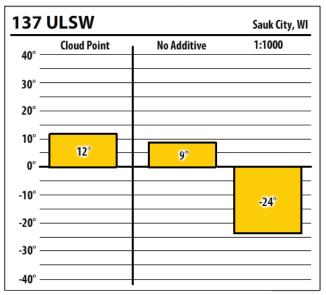

-29°   |
| -30° -      |             |             |        |        |
| -<br>- 40°- |             |             |        |        |

| 137    | ULSW        |             | Merrill, WI |
|--------|-------------|-------------|-------------|
| 40° —  | Cloud Point | No Additive | 1:2000      |
| 30° —  |             |             |             |
| 20° —  |             |             |             |
|        |             |             |             |
| 0° —   | 0°          |             |             |
| -10° — |             | NaN°        |             |
| -20° — |             |             | -44°        |
| -30° — |             |             |             |
| -40° — |             |             |             |



Learn more about our Winter Fuel Additive technology at schaefferoil.com











Learn more about our Winter Fuel Additive technology at schaefferoil.com











Learn more about our Winter Fuel Additive technology at schaefferoil.com











Learn more about our Winter Fuel Additive technology at schaefferoil.com

| 137 ULSW |             |             | Amherst, V |  |
|----------|-------------|-------------|------------|--|
| 40° —    | Cloud Point | No Additive | 1:1000     |  |
| 30° —    |             |             |            |  |
| 20° —    |             |             |            |  |
| 10° —    |             |             |            |  |
| 0° —     | -5°         |             |            |  |
| -10° —   |             | NaN°        |            |  |
| -20° —   |             |             | -33°       |  |
| -30° —   |             |             |