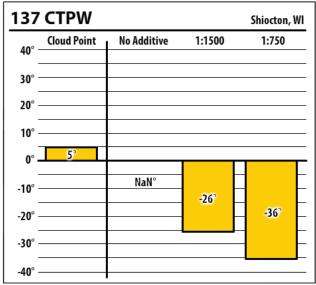

| Merrill, WI |
|--------|-------------|-------------|-------------|
| 40° —  | Cloud Point | No Additive | 1:2000      |
| 30° —  |             |             |             |
| 20° —  |             |             |             |
|        |             |             |             |
| 0° —   | 0°          |             |             |
| -10° — |             | NaN°        |             |
| -20° — |             |             | -44°        |
| -30° — |             |             |             |
| -40° — |             |             |             |



Learn more about our Winter Fuel Additive technology at schaefferoil.com











Learn more about our Winter Fuel Additive technology at schaefferoil.com











Learn more about our Winter Fuel Additive technology at schaefferoil.com











Learn more about our Winter Fuel Additive technology at schaefferoil.com

| 137 ULSW |             |             | Amherst, V |  |
|----------|-------------|-------------|------------|--|
| 40° —    | Cloud Point | No Additive | 1:1000     |  |
| 30° —    |             |             |            |  |
| 20° —    |             |             |            |  |
| 10° —    |             |             |            |  |
| 0° —     | -5°         |             |            |  |
| -10° —   |             | NaN°        |            |  |
| -20° —   |             |             | -33°       |  |
| -30° —   |             |             |            |  |
| -40° —   |             |             |            |  |

| 13/    | ULSW        |              |             |   | Sun Prari | e, V |
|--------|-------