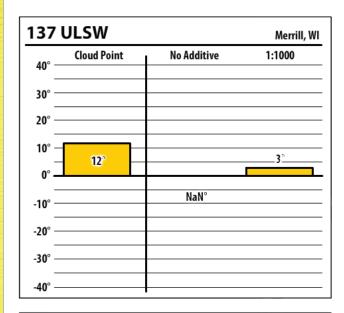

| 137    | ULSW        |             | Merrill, WI |
|--------|-------------|-------------|-------------|
| 40° —  | Cloud Point | No Additive | 1:2000      |
| 30° —  |             |             |             |
| 20° —  |             |             |             |
|        |             |             |             |
| 0° —   | 0°          |             |             |
| -10° — |             | NaN°        |             |
| -20° — |             |             | -44°        |
| -30° — |             |             |             |
| -40° — |             |             |             |