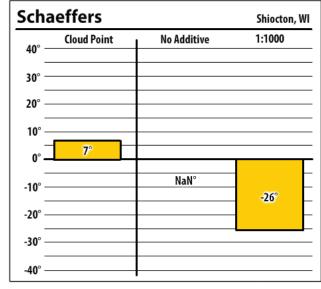

°- |             |             |        |        |

| 137    | ULSW        |             | Merrill, WI |
|--------|-------------|-------------|-------------|
| 40° —  | Cloud Point | No Additive | 1:2000      |
| 30° —  |             |             |             |
| 20° —  |             |             |             |
|        |             |             |             |
| 0° —   | 0°          |             |             |
| -10° — |             | NaN°        |             |
| -20° — |             |             | -44°        |
| -30° — |             |             |             |
| -40° — |             |             |             |



Learn more about our Winter Fuel Additive technology at schaefferoil.com











Learn more about our Winter Fuel Additive technology at schaefferoil.com











Learn more about our Winter Fuel Additive technology at schaefferoil.com











Learn more about our Winter Fuel Additive technology at schaefferoil.com

| 137 ULSW |             |             | Amherst, V |  |
|----------|-------------|-------------|------------|--|
| 40° —    | Cloud Point | No Additive | 1:1000     |  |
| 30° —    |             |             |            |  |
| 20° —    |             |             |            |  |
| 10° —    |             |             |            |  |
| 0° —     | -5°         |             |            |  |
| -10° —   |             | NaN°        |            |  |
| -20° —   |             |             | -33°       |  |
| -30° —   |             |             |            |  |
| -40° —   |             |             |            |  |

| 13/