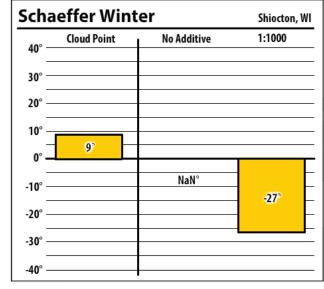

| Merrill, WI |
|--------|-------------|-------------|-------------|
| 40° —  | Cloud Point | No Additive | 1:2000      |
| 30° —  |             |             |             |
| 20° —  |             |             |             |
|        |             |             |             |
| 0° —   | 0°          |             |             |
| -10° — |             | NaN°        |             |
| -20° — |             |             | -44°        |
| -30° — |             |             |             |
| -40° — |             |             |             |



Learn more about our Winter Fuel Additive technology at schaefferoil.com











Learn more about our Winter Fuel Additive technology at schaefferoil.com











Learn more about our Winter Fuel Additive technology at schaefferoil.com











Learn more about our Winter Fuel Additive technology at schaefferoil.com

| 137 ULSW |             |             | Amherst, V |  |
|----------|-------------|-------------|------------|--|
| 40° —    | Cloud Point | No Additive | 1:1000     |  |
| 30° —    |             |             |            |  |
| 20° —    |             |             |            |  |
| 10° —    |             |             |            |  |
| 0° —     | -5°         |             |            |  |
| -10° —   |             | NaN°        |            |  |
| -20° —   |             |             | -33°       |  |
| -30° —   |             |             |            |  |
| -40° —   |             |             |            |  |

| 13/    | ULSW        |              |             |   | Sun Prari | e, V |
|--------|-----