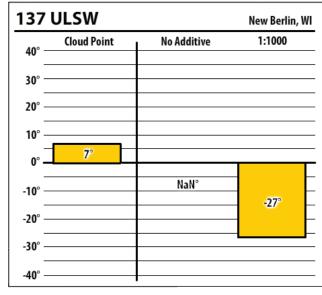

Learn more about our Winter Fuel Additive technology at schaefferoil.com

| 137 ULSW |             |             | Amherst, V |  |
|----------|-------------|-------------|------------|--|
| 40° —    | Cloud Point | No Additive | 1:1000     |  |
| 30° —    |             |             |            |  |
| 20° —    |             |             |            |  |
| 10° —    |             |             |            |  |
| 0° —     | -5°         |             |            |  |
| -10° —   |             | NaN°        |            |  |
| -20° —   |             |             | -33°       |  |
| -30° —   |             |             |            |  |
| -40° —   |             |             |            |  |