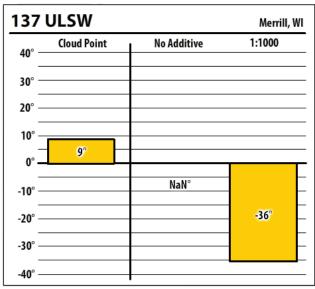

Learn more about our Winter Fuel Additive technology at schaefferoil.com

| 137           | ULSW        |             | Merrill, WI |
|---------------|-------------|-------------|-------------|
| 40° —         | Cloud Point | No Additive | 1:1000      |
| 30° —         |             |             |             |
| 20° —         |             |             |             |
| 10° —<br>0° — | 9°          |             |             |
| -10° —        |             | NaN°        |             |
| -20° —        |             |             | -35°        |
| -30° —        |             |             |             |
| -40° —        |             |             |             |