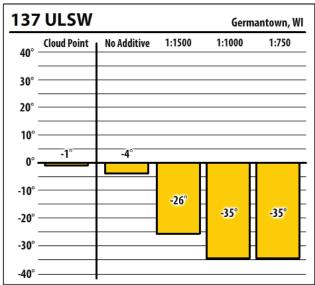

40°- |             |             |        |        |

| 137    | ULSW        |             | Merrill, WI |
|--------|-------------|-------------|-------------|
| 40° —  | Cloud Point | No Additive | 1:2000      |
| 30° —  |             |             |             |
| 20° —  |             |             |             |
|        |             |             |             |
| 0° —   | 0°          |             |             |
| -10° — |             | NaN°        |             |
| -20° — |             |             | -44°        |
| -30° — |             |             |             |
| -40° — |             |             |             |



Learn more about our Winter Fuel Additive technology at schaefferoil.com











Learn more about our Winter Fuel Additive technology at schaefferoil.com











Learn more about our Winter Fuel Additive technology at schaefferoil.com











Learn more about our Winter Fuel Additive technology at schaefferoil.com

| 137 ULSW |             |             | Amherst, V |  |
|----------|-------------|-------------|------------|--|
| 40° —    | Cloud Point | No Additive | 1:1000     |  |
| 30° —    |             |             |            |  |
| 20° —    |             |             |            |  |
| 10° —    |             |             |            |  |
| 0° —     | -5°         |             |            |  |
| -10° —   |             | NaN°        |            |  |
| -20° —   |             |             | -33°       |  |
| -30° —   |             |             |            |  |
| -40° —   |             |             |            |  |

| 13/