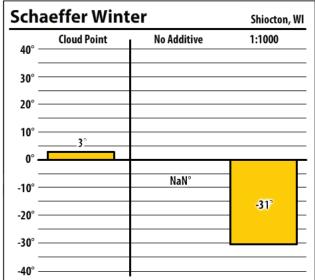

| Merrill, WI |
|--------|-------------|-------------|-------------|
| 40° —  | Cloud Point | No Additive | 1:2000      |
| 30° —  |             |             |             |
| 20° —  |             |             |             |
|        |             |             |             |
| 0° —   | 0°          |             |             |
| -10° — |             | NaN°        |             |
| -20° — |             |             | -44°        |
| -30° — |             |             |             |
| -40° — |             |             |             |



Learn more about our Winter Fuel Additive technology at schaefferoil.com











Learn more about our Winter Fuel Additive technology at schaefferoil.com











Learn more about our Winter Fuel Additive technology at schaefferoil.com











Learn more about our Winter Fuel Additive technology at schaefferoil.com

| 137 ULSW |             |             | Amherst, V |  |
|----------|-------------|-------------|------------|--|
| 40° —    | Cloud Point | No Additive | 1:1000     |  |
| 30° —    |             |             |            |  |
| 20° —    |             |             |            |  |
| 10° —    |             |             |            |  |
| 0° —     | -5°         |             |            |  |
| -10° —   |             | NaN°        |            |  |
| -20° —   |             |             | -33°       |  |
| -30° —   |             |             |            |  |
| -40° —   |             |             |            |  |

| 13/    | ULSW        |              |             |   | Sun Prari | e, V |
|--------|---