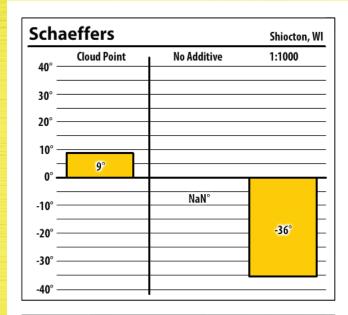

Learn more about our Winter Fuel Additive technology at schaefferoil.com

| 137           | ULSW        |             | Merrill, WI |
|---------------|-------------|-------------|-------------|
| 40° —         | Cloud Point | No Additive | 1:1000      |
| 30° —         |             |             |             |
| 20° —         |             |             |             |
| 10° —<br>0° — | 9°          |             |             |
| -10° —        |             | NaN°        |             |
| -20° —        |             |             | -35°        |
| -30° —        |             |             |             |
| -40° —        |             |             |             |