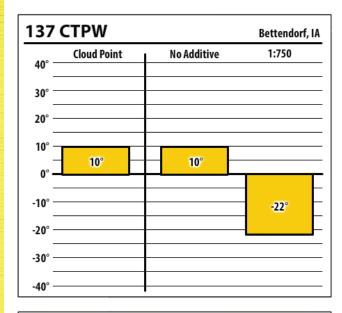

----|-------------|-------------|----------------|
| 40° —  | Cloud Point | No Additive | 1:1000         |
| 30° —  |             |             |                |
| 20° —  |             |             |                |
| 10° —  |             |             |                |
| 0° —   | -4°         | -4°         |                |
| -10° — |             |             |                |
| -20° — |             |             | -36°           |
| -30° — |             |             |                |
| -40° — |             |             |                |



Learn more about our Winter Fuel Additive technology at schaefferoil.com











Learn more about our Winter Fuel Additive technology at schaefferoil.com











Learn more about our Winter Fuel Additive technology at schaefferoil.com











Learn more about our Winter Fuel Additive technology at schaefferoil.com



| 137           | ULSW        |             | Zwingle, IA |
|---------------|-------------|-------------|-------------|
| 40° —         | Cloud Point | No Additive | 1:1000      |
| 30° —         |             |             |             |
| 20° —         |             |             |             |
| 10° —<br>0° — | 9°          |             |             |
| -10° —        |             | NaN°        | -27°        |
| -20° —        |             |             |             |
| -30° —        |             |             |             |
| -40° —        |             |             |             |

| 13/    | ULSW        |             | Zwingle, I <i>l</i> |
|--------|-------------|-------------|--------------