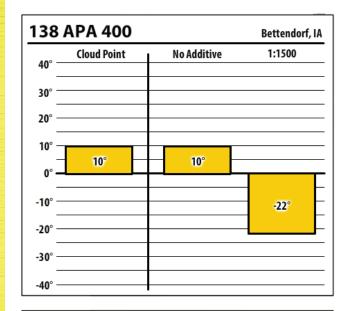

ive | 1:1000         |
| 30° —  |             |             |                |
| 20° —  |             |             |                |
| 10° —  |             |             |                |
| 0° —   | -4°         | -4°         |                |
| -10° — |             |             |                |
| -20° — |             |             | -36°           |
| -30° — |             |             |                |
| -40° — |             |             |                |



Learn more about our Winter Fuel Additive technology at schaefferoil.com











Learn more about our Winter Fuel Additive technology at schaefferoil.com











Learn more about our Winter Fuel Additive technology at schaefferoil.com











Learn more about our Winter Fuel Additive technology at schaefferoil.com



| 137           | ULSW        |             | Zwingle, IA |
|---------------|-------------|-------------|-------------|
| 40° —         | Cloud Point | No Additive | 1:1000      |
| 30° —         |             |             |             |
| 20° —         |             |             |             |
| 10° —<br>0° — | 9°          |             |             |
| -10° —        |             | NaN°        | -27°        |
| -20° —        |             |             |             |
| -30° —        |             |             |             |
| -40° —        |             |             |             |

| 13/    | ULSW        |             | Zwingle, I <i>l</i> |
|--------|-------------|-------------|---------------------|
| 40° —  | Cloud Point | No Additive | 1:1000              |
| 30° —  |