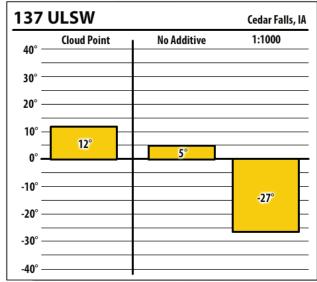

| -4°                |
| -10° — |             |             |                    |
| -20° — |             |             |                    |
| -30° — |             |             |                    |
| -40° — |             |             |                    |







Learn more about our Winter Fuel Additive technology at schaefferoil.com











Learn more about our Winter Fuel Additive technology at schaefferoil.com











Learn more about our Winter Fuel Additive technology at schaefferoil.com











Learn more about our Winter Fuel Additive technology at schaefferoil.com











Learn more about our Winter Fuel Additive technology at schaefferoil.com











Learn more about our Winter Fuel Additive technology at schaefferoil.com

lowa

February 2019