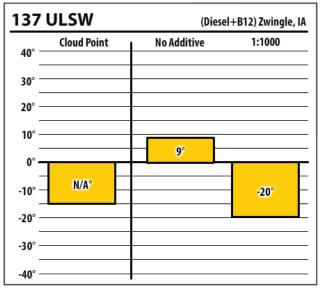

Learn more about our Winter Fuel Additive technology at schaefferoil.com

| 137           | ULSW        |             | Zwingle, IA |
|---------------|-------------|-------------|-------------|
| 40° —         | Cloud Point | No Additive | 1:1000      |
| 30° —         |             |             |             |
| 20° —         |             |             |             |
| 10° —<br>0° — | 9°          |             |             |
| -10° —        |             | NaN°        | -27°        |
| -20° —        |             |             |             |
| -30° —        |             |             |             |
| -40° —        |             |             |             |