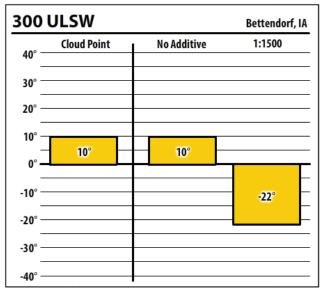

--|-------------|-------------|----------------|
| 40° —  | Cloud Point | No Additive | 1:1000         |
| 30° —  |             |             |                |
| 20° —  |             |             |                |
| 10° —  |             |             |                |
| 0° —   | -4°         | -4°         |                |
| -10° — |             |             |                |
| -20° — |             |             | -36°           |
| -30° — |             |             |                |
| -40° — |             |             |                |



Learn more about our Winter Fuel Additive technology at schaefferoil.com











Learn more about our Winter Fuel Additive technology at schaefferoil.com











Learn more about our Winter Fuel Additive technology at schaefferoil.com











Learn more about our Winter Fuel Additive technology at schaefferoil.com



| 137           | ULSW        |             | Zwingle, IA |
|---------------|-------------|-------------|-------------|
| 40° —         | Cloud Point | No Additive | 1:1000      |
| 30° —         |             |             |             |
| 20° —         |             |             |             |
| 10° —<br>0° — | 9°          |             |             |
| -10° —        |             | NaN°        | -27°        |
| -20° —        |             |             |             |
| -30° —        |             |             |             |
| -40° —        |             |             |             |

| 13/    | ULSW        |             | Zwingle, I <i>l</i> |
|--------|-------------|-------------|----------------