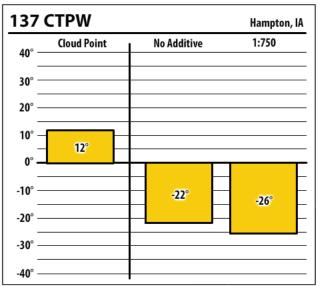

|
| 10° —  |             | 3°          |                    |
| 0° —   | 5°          |             | -4°                |
| -10° — |             |             |                    |
| -20° — |             |             |                    |
| -30° — |             |             |                    |
| -40° — |             |             |                    |







Learn more about our Winter Fuel Additive technology at schaefferoil.com











Learn more about our Winter Fuel Additive technology at schaefferoil.com











Learn more about our Winter Fuel Additive technology at schaefferoil.com











Learn more about our Winter Fuel Additive technology at schaefferoil.com











Learn more about our Winter Fuel Additive technology at schaefferoil.com











Learn more about our Winter Fuel Additive technology at schaefferoil.com

lowa

February 2019