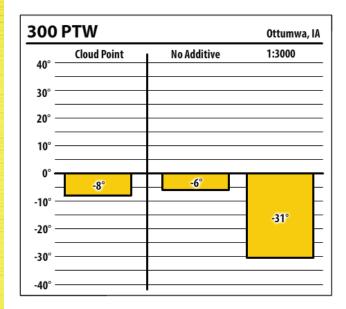

|             | 3"          |
| -30° — |             |             |             |
| -40° — |             |             |             |

| 300    | ULSW        |             | Ottumwa, IA |
|--------|-------------|-------------|-------------|
| 40° —  | Cloud Point | No Additive | 1:1500      |
| 30° –  |             |             |             |
| 20° –  |             |             |             |
| 10° –  |             |             |             |
| 0° —   | -8°         | -6°         |             |
| -10° _ |             |             |             |
| -20° — |             |             | -36°        |
| -30° — |             |             |             |
| -40° — |             | •           |             |



Learn more about our Winter Fuel Additive technology at schaefferoil.com







| 137    | ULSW        |             | Bettendorf, IA |
|--------|-------------|-------------|----------------|
| 40° —  | Cloud Point | No Additive | 1:1000         |
| 30° —  |             |             |                |
| 20° —  |             |             |                |
| 10° —  |             |             |                |
| 0° —   | -4°         | -4°         |                |
| -10° — |             |             |                |
| -20° — |             |             | -36°           |
| -30° — |             |             |                |
| -40° — |             |             |                |



Learn more about our Winter Fuel Additive technology at schaefferoil.com











Learn more about our Winter Fuel Additive technology at schaefferoil.com











Learn m