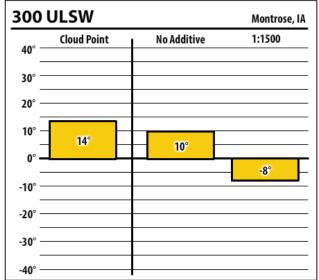

| 300    | ULSW        |             | Ottumwa, IA |
|--------|-------------|-------------|-------------|
| 40° —  | Cloud Point | No Additive | 1:1500      |
| 30° –  |             |             |             |
| 20° –  |             |             |             |
| 10° –  |             |             |             |
| 0° —   | -8°         | -6°         |             |
| -10° _ |             |             |             |
| -20° — |             |             | -36°        |
| -30° — |             |             |             |
| -40° — |             | •           |             |