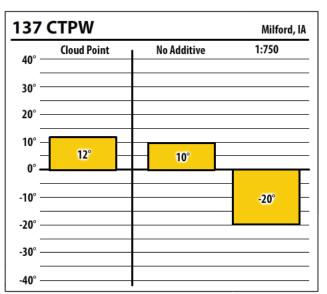

Learn more about our Winter Fuel Additive technology at schaefferoil.com

Learn more about our Winter Fuel Additive technology at schaefferoil.com

| 137    | CTPW        |             | Ottumwa, IA |
|--------|-------------|-------------|-------------|
| 40° —  | Cloud Point | No Additive | 1:750       |
| 30° —  |             |             |             |
| 20° —  |             |             |             |
| 10° —  |             |             |             |
| 0° —   | -8°         | -6°         |             |
| -10° — |             |             | -31°        |
| -20° — |             |             | 3"          |
| -30° — |             |             |             |
| -40° — |             |             |             |