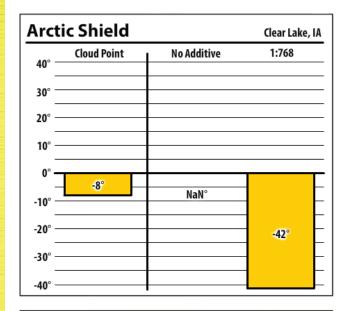

Learn more about our Winter Fuel Additive technology at schaefferoil.com

lowa

February 2019

| 300    | ULSW        |             | Zwingle, IA |
|--------|-------------|-------------|-------------|
| 40° —  | Cloud Point | No Additive | 1:1500      |
| 30° =  |             |             |             |
| 20° —  |             |             |             |
| 10° —  |             |             |             |
| 0° —   | 5°          |             |             |
| -10° — |             | NaN°        | 1           |
| -20° — |             |             | -42°        |
| -30° — |             |             |             |
| -40° — |             |             |             |