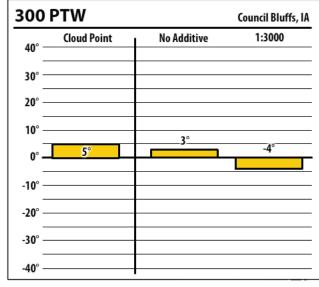

Learn more about our Winter Fuel Additive technology at schaefferoil.com

Learn more about our Winter Fuel Additive technology at schaefferoil.com

| 137    | CTPW        |             | Council Bluffs, IA |
|--------|-------------|-------------|--------------------|
| 40° —  | Cloud Point | No Additive | 1:750              |
| 30° —  |             |             |                    |
| 20° —  |             |             |                    |
| 10° —  |             | 3°          |                    |
| 0° —   | 5°          |             | -4°                |
| -10° — |             |             |                    |
| -20° — |             |             |                    |
| -30° — |             |             |                    |
| -40° — |             |             |                    |