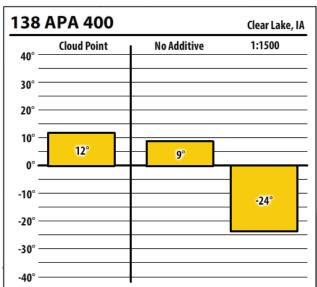

eroil.com







| 137    | ULSW        |             | Bettendorf, IA |
|--------|-------------|-------------|----------------|
| 40° —  | Cloud Point | No Additive | 1:1000         |
| 30° —  |             |             |                |
| 20° —  |             |             |                |
| 10° —  |             |             |                |
| 0° —   | -4°         | -4°         |                |
| -10° — |             |             |                |
| -20° — |             |             | -36°           |
| -30° — |             |             |                |
| -40° — |             |             |                |



Learn more about our Winter Fuel Additive technology at schaefferoil.com











Learn more about our Winter Fuel Additive technology at schaefferoil.com











Learn more about our Winter Fuel Additive technology at schaefferoil.com











Learn more about our Winter Fuel Additive technology at schaefferoil.com



| 137           | ULSW        |             | Zwingle, IA |
|---------------|-------------|-------------|-------------|
| 40° —         | Cloud Point | No Additive | 1:1000      |
| 30° —         |             |             |             |
| 20° —         |             |             |             |
| 10° —<br>0° — | 9°          |             |             |
| -10° —        |             | NaN°        | -27°        |
| -20° —        |             |             |             |
| -30° —        |             |             |             |
| -40° —        |             |             |             |

| 13/    | ULSW        |