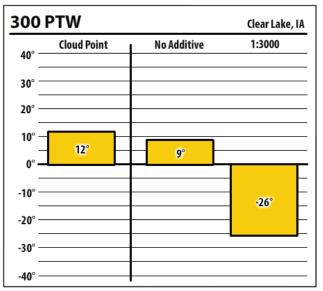

aefferoil.com







| 137    | ULSW        |             | Bettendorf, IA |
|--------|-------------|-------------|----------------|
| 40° —  | Cloud Point | No Additive | 1:1000         |
| 30° —  |             |             |                |
| 20° —  |             |             |                |
| 10° —  |             |             |                |
| 0° —   | -4°         | -4°         |                |
| -10° — |             |             |                |
| -20° — |             |             | -36°           |
| -30° — |             |             |                |
| -40° — |             |             |                |



Learn more about our Winter Fuel Additive technology at schaefferoil.com











Learn more about our Winter Fuel Additive technology at schaefferoil.com











Learn more about our Winter Fuel Additive technology at schaefferoil.com











Learn more about our Winter Fuel Additive technology at schaefferoil.com



| 137           | ULSW        |             | Zwingle, IA |
|---------------|-------------|-------------|-------------|
| 40° —         | Cloud Point | No Additive | 1:1000      |
| 30° —         |             |             |             |
| 20° —         |             |             |             |
| 10° —<br>0° — | 9°          |             |             |
| -10° —        |             | NaN°        | -27°        |
| -20° —        |             |             |             |
| -30° —        |             |             |             |
| -40° —        |             |             |             |

| 13/    | ULSW        |