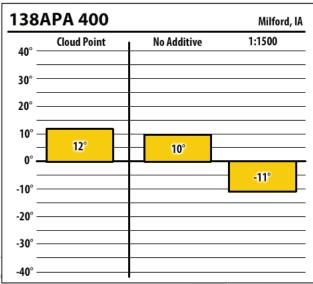

Learn more about our Winter Fuel Additive technology at schaefferoil.com

| 137    | ULSW        |             | Bettendorf, IA |
|--------|-------------|-------------|----------------|
| 40° —  | Cloud Point | No Additive | 1:1000         |
| 30° —  |             |             |                |
| 20° —  |             |             |                |
| 10° —  |             |             |                |
| 0° —   | -4°         | -4°         |                |
| -10° — |             |             |                |
| -20° — |             |             | -36°           |
| -30° — |             |             |                |
| -40° — |             |             |                |