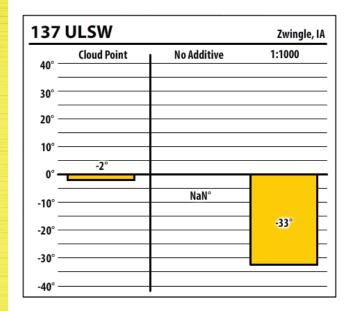

Learn more about our Winter Fuel Additive technology at schaefferoil.com

| 137           | ULSW        |             | Zwingle, IA |
|---------------|-------------|-------------|-------------|
| 40° —         | Cloud Point | No Additive | 1:1000      |
| 30° —         |             |             |             |
| 20° —         |             |             |             |
| 10° —<br>0° — | 9°          |             |             |
| -10° —        |             | NaN°        | -27°        |
| -20° —        |             |             |             |
| -30° —        |             |             |             |
| -40° —        |             |             |             |