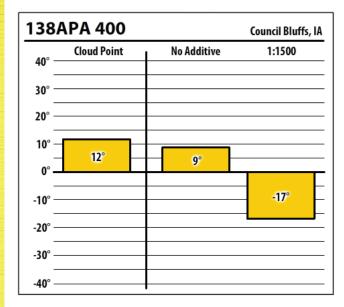

Learn more about our Winter Fuel Additive technology at schaefferoil.com

Learn more about our Winter Fuel Additive technology at schaefferoil.com

| 137    | CTPW        |             | Ottumwa, IA |
|--------|-------------|-------------|-------------|
| 40° —  | Cloud Point | No Additive | 1:750       |
| 30° —  |             |             |             |
| 20° —  |             |             |             |
| 10° —  |             |             |             |
| 0° —   | -8°         | -6°         |             |
| -10° — |             |             | -31°        |
| -20° — |             |             | 3"          |
| -30° — |             |             |             |
| -40° — |             |             |             |