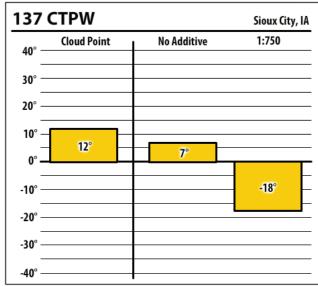

|             |                    |
| 20° —  |             |             |                    |
| 10° —  |             | 3°          |                    |
| 0° —   | 5°          |             | -4°                |
| -10° — |             |             |                    |
| -20° — |             |             |                    |
| -30° — |             |             |                    |
| -40° — |             |             |                    |







Learn more about our Winter Fuel Additive technology at schaefferoil.com











Learn more about our Winter Fuel Additive technology at schaefferoil.com











Learn more about our Winter Fuel Additive technology at schaefferoil.com











Learn more about our Winter Fuel Additive technology at schaefferoil.com











Learn more about our Winter Fuel Additive technology at schaefferoil.com











Learn more about our Winter Fuel Additive technology at schaefferoil.com

lowa

February 2019