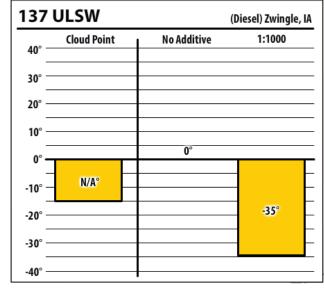

| Scha            | Schaeffer Winter Zwingle, IA |             |        |  |  |
|-----------------|------------------------------|-------------|--------|--|--|
| 40° -           | Cloud Point                  | No Additive | 1:1000 |  |  |
| 30° -           |                              |             |        |  |  |
| 20° -           |                              |             |        |  |  |
| 10° -           |                              |             |        |  |  |
| 0° <del>-</del> | -4°                          |             |        |  |  |
| -10° -          |                              | NaN°        |        |  |  |
| -20° -          |                              |             | -40°   |  |  |
| -30° -          |                              |             |        |  |  |
| -40° -          |                              |             |        |  |  |