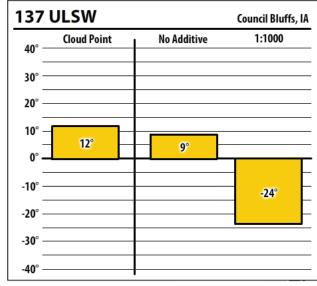

Learn more about our Winter Fuel Additive technology at schaefferoil.com

Learn more about our Winter Fuel Additive technology at schaefferoil.com

| 137    | CTPW        |             | Council Bluffs, IA |
|--------|-------------|-------------|--------------------|
| 40° —  | Cloud Point | No Additive | 1:750              |
| 30° —  |             |             |                    |
| 20° —  |             |             |                    |
| 10° —  |             | 3°          |                    |
| 0° —   | 5°          |             | -4°                |
| -10° — |             |             |                    |
| -20° — |             |             |                    |
| -30° — |             |             |                    |
| -40° — |             |             |                    |