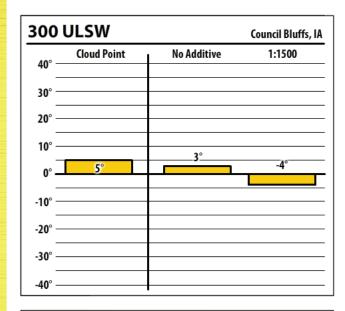

our Winter Fuel Additive technology at schaefferoil.com



| 137    | CTPW        |             | Council Bluffs, IA |
|--------|-------------|-------------|--------------------|
| 40° —  | Cloud Point | No Additive | 1:750              |
| 30° —  |             |             |                    |
| 20° —  |             |             |                    |
| 10° —  |             | 3°          |                    |
| 0° —   | 5°          |             | -4°                |
| -10° — |             |             |                    |
| -20° — |             |             |                    |
| -30° — |             |             |                    |
| -40° — |             |             |                    |







Learn more about our Winter Fuel Additive technology at schaefferoil.com











Learn more about our Winter Fuel Additive technology at schaefferoil.com











Learn more about our Winter Fuel Additive technology at schaefferoil.com











Learn more about our Winter Fuel Additive technology at schaefferoil.com











Learn more about our Winter Fuel Additive technology at schaefferoil.com











Learn more about our Winter Fuel Additive technology at schaefferoil.com

lowa

February 2019