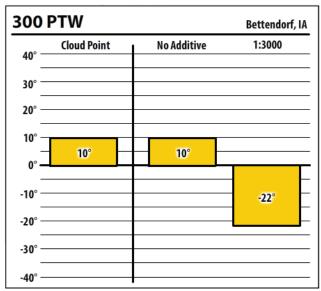

------------|-------------|----------------|
| 40° —  | Cloud Point | No Additive | 1:1000         |
| 30° —  |             |             |                |
| 20° —  |             |             |                |
| 10° —  |             |             |                |
| 0° —   | -4°         | -4°         |                |
| -10° — |             |             |                |
| -20° — |             |             | -36°           |
| -30° — |             |             |                |
| -40° — |             |             |                |



Learn more about our Winter Fuel Additive technology at schaefferoil.com











Learn more about our Winter Fuel Additive technology at schaefferoil.com











Learn more about our Winter Fuel Additive technology at schaefferoil.com











Learn more about our Winter Fuel Additive technology at schaefferoil.com



| 137           | ULSW        |             | Zwingle, IA |
|---------------|-------------|-------------|-------------|
| 40° —         | Cloud Point | No Additive | 1:1000      |
| 30° —         |             |             |             |
| 20° —         |             |             |             |
| 10° —<br>0° — | 9°          |             |             |
| -10° —        |             | NaN°        | -27°        |
| -20° —        |             |             |             |
| -30° —        |             |             |             |
| -40° —        |             |             |             |

| 13/    | ULSW        |             | Zwingle, I <i>l</i> |
|--------|-------------|-------------|--------------------