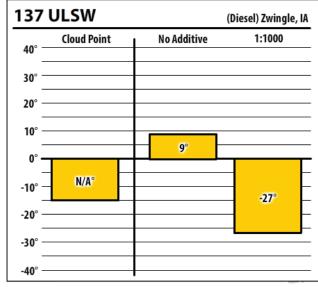

| 13/    | ULSW        |             | Zwingle, I <i>l</i> |
|--------|-------------|-------------|---------------------|
| 40° —  | Cloud Point | No Additive | 1:1000              |
| 30° —  |             |             |                     |
| 20° —  |             |             |                     |
| 10° —  |             |             |                     |
| 0° —   | 7°          |             |                     |
| -10° — |             | NaN°        |                     |
| -20° — |             |             | -29°                |
| -30° — |             |             |                     |
| -40° — |             |             |                     |