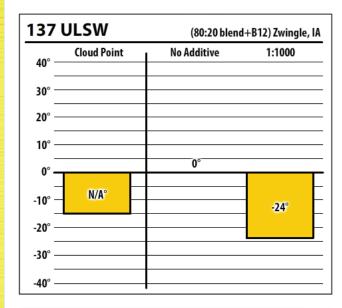

Learn more about our Winter Fuel Additive technology at schaefferoil.com

Learn more about our Winter Fuel Additive technology at schaefferoil.com

| 137 ULSW |             | (90:20 blend+B12) Zwingle, IA |        |
|----------|-------------|-------------------------------|--------|
| 40° —    | Cloud Point | No Additive                   | 1:1000 |
| 30° —    |             |                               |        |
| 20° —    |             |                               |        |
| 10° —    |             |                               |        |
| 0° —     |             | 0°                            |        |
| -10° —   | N/A°        |                               | -20°   |
| -20° —   |             |                               |        |
| -30° —   |             |                               |        |
| -40° —   |             |                               |        |