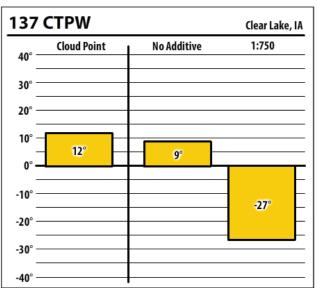

|             |



Learn more about our Winter Fuel Additive technology at schaefferoil.com







| 137    | ULSW        |             | Bettendorf, IA |
|--------|-------------|-------------|----------------|
| 40° —  | Cloud Point | No Additive | 1:1000         |
| 30° —  |             |             |                |
| 20° —  |             |             |                |
| 10° —  |             |             |                |
| 0° —   | -4°         | -4°         |                |
| -10° — |             |             |                |
| -20° — |             |             | -36°           |
| -30° — |             |             |                |
| -40° — |             |             |                |



Learn more about our Winter Fuel Additive technology at schaefferoil.com











Learn more about our Winter Fuel Additive technology at schaefferoil.com











Learn more about our Winter Fuel Additive technology at schaefferoil.com











Learn more about our Winter Fuel Additive technology at schaefferoil.com



| 137           | ULSW        |             | Zwingle, IA |
|---------------|-------------|-------------|-------------|
| 40° —         | Cloud Point | No Additive | 1:1000      |
| 30° —         |             |             |             |
| 20° —         |             |             |             |
| 10° —<br>0° — | 9°          |             |             |
| -10° —        |             | NaN°        | -27°        |
| -20° —        |             |             |             |
| -30° —        |             |             |             |
| -40° —