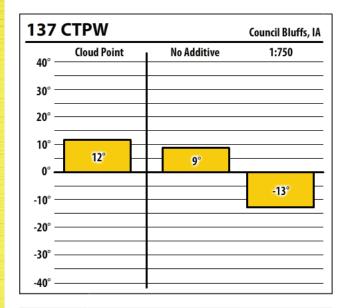

Learn more about our Winter Fuel Additive technology at schaefferoil.com

Learn more about our Winter Fuel Additive technology at schaefferoil.com

| 137    | CTPW        |             | Ottumwa, IA |
|--------|-------------|-------------|-------------|
| 40° —  | Cloud Point | No Additive | 1:750       |
| 30° —  |             |             |             |
| 20° —  |             |             |             |
| 10° —  |             |             |             |
| 0° —   | -8°         | -6°         |             |
| -10° — |             |             | -31°        |
| -20° — |             |             | 3"          |
| -30° — |             |             |             |
| -40° — |             |             |             |