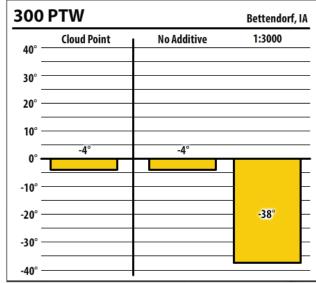

|             |



Learn more about our Winter Fuel Additive technology at schaefferoil.com







| 137    | ULSW        |             | Bettendorf, IA |
|--------|-------------|-------------|----------------|
| 40° —  | Cloud Point | No Additive | 1:1000         |
| 30° —  |             |             |                |
| 20° —  |             |             |                |
| 10° —  |             |             |                |
| 0° —   | -4°         | -4°         |                |
| -10° — |             |             |                |
| -20° — |             |             | -36°           |
| -30° — |             |             |                |
| -40° — |             |             |                |



Learn more about our Winter Fuel Additive technology at schaefferoil.com











Learn more about our Winter Fuel Additive technology at schaefferoil.com











Learn more about our Winter Fuel Additive technology at schaefferoil.com











Learn more about our Winter Fuel Additive technology at schaefferoil.com



| 137           | ULSW        |             | Zwingle, IA |
|---------------|-------------|-------------|-------------|
| 40° —         | Cloud Point | No Additive | 1:1000      |
| 30° —         |             |             |             |
| 20° —         |             |             |             |
| 10° —<br>0° — | 9°          |             |             |
| -10° —        |             | NaN°        | -27°        |
| -20° —        |             |             |             |
| -30° —        |             |             |             |
| -40° —