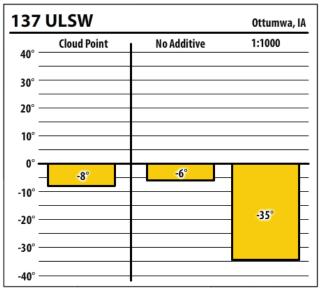

Learn more about our Winter Fuel Additive technology at schaefferoil.com











Learn more about our Winter Fuel Additive technology at schaefferoil.com





| 137    | CTPW        |             | Ottumwa, IA |
|--------|-------------|-------------|-------------|
| 40° —  | Cloud Point | No Additive | 1:750       |
| 30° —  |             |             |             |
| 20° —  |             |             |             |
| 10° —  |             |             |             |
| 0° —   | -8°         | -6°         |             |
| -10° — |             |             | -31°        |
| -20° — |             |             | 3"          |
| -30° — |             |             |             |
| -40° — |             |             |             |

| 300    | ULSW        |             | Ottumwa, IA |
|--------|-------------|-------------|-------------|
| 40° —  | Cloud Point | No Additive | 1:1500      |
| 30° –  |             |             |             |
|