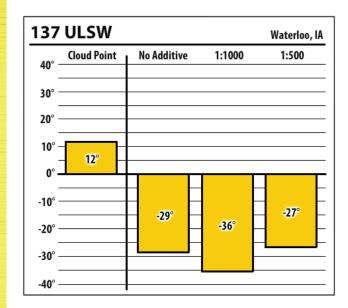

|             | -4°                |
| -10° — |             |             |                    |
| -20° — |             |             |                    |
| -30° — |             |             |                    |
| -40° — |             |             |                    |







Learn more about our Winter Fuel Additive technology at schaefferoil.com











Learn more about our Winter Fuel Additive technology at schaefferoil.com











Learn more about our Winter Fuel Additive technology at schaefferoil.com











Learn more about our Winter Fuel Additive technology at schaefferoil.com











Learn more about our Winter Fuel Additive technology at schaefferoil.com











Learn more about our Winter Fuel Additive technology at schaefferoil.com

lowa

February 2019