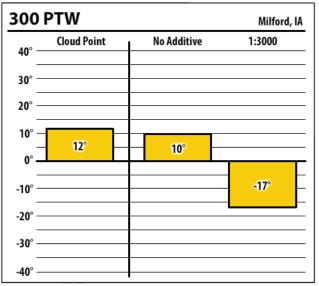

Learn more about our Winter Fuel Additive technology at schaefferoil.com

Learn more about our Winter Fuel Additive technology at schaefferoil.com

| 137    | CTPW        |             | Council Bluffs, IA |
|--------|-------------|-------------|--------------------|
| 40° —  | Cloud Point | No Additive | 1:750              |
| 30° —  |             |             |                    |
| 20° —  |             |             |                    |
| 10° —  |             | 3°          |                    |
| 0° —   | 5°          |             | -4°                |
| -10° — |             |             |                    |
| -20° — |             |             |                    |
| -30° — |             |             |                    |
| -40° — |             |             |                    |