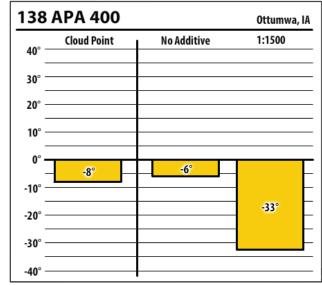

| 3"          |
| -30° — |             |             |             |
| -40° — |             |             |             |

| 300    | ULSW        |             | Ottumwa, IA |
|--------|-------------|-------------|-------------|
| 40° —  | Cloud Point | No Additive | 1:1500      |
| 30° –  |             |             |             |
| 20° –  |             |             |             |
| 10° –  |             |             |             |
| 0° —   | -8°         | -6°         |             |
| -10° _ |             |             |             |
| -20° — |             |             | -36°        |
| -30° — |             |             |             |
| -40° — |             | •           |             |



Learn more about our Winter Fuel Additive technology at schaefferoil.com







| 137    | ULSW        |             | Bettendorf, IA |
|--------|-------------|-------------|----------------|
| 40° —  | Cloud Point | No Additive | 1:1000         |
| 30° —  |             |             |                |
| 20° —  |             |             |                |
| 10° —  |             |             |                |
| 0° —   | -4°         | -4°         |                |
| -10° — |             |             |                |
| -20° — |             |             | -36°           |
| -30° — |             |             |                |
| -40° — |             |             |                |



Learn more about our Winter Fuel Additive technology at schaefferoil.com











Learn more about our Winter Fuel Additive technology at schaefferoil.com











Learn more