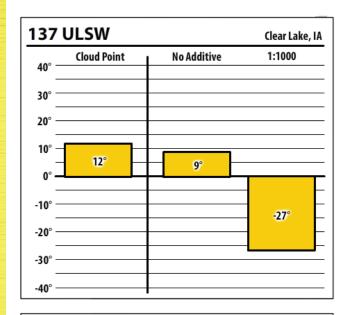

chaefferoil.com







| 137    | ULSW        |             | Bettendorf, IA |
|--------|-------------|-------------|----------------|
| 40° —  | Cloud Point | No Additive | 1:1000         |
| 30° —  |             |             |                |
| 20° —  |             |             |                |
| 10° —  |             |             |                |
| 0° —   | -4°         | -4°         |                |
| -10° — |             |             |                |
| -20° — |             |             | -36°           |
| -30° — |             |             |                |
| -40° — |             |             |                |



Learn more about our Winter Fuel Additive technology at schaefferoil.com











Learn more about our Winter Fuel Additive technology at schaefferoil.com











Learn more about our Winter Fuel Additive technology at schaefferoil.com











Learn more about our Winter Fuel Additive technology at schaefferoil.com



| 137           | ULSW        |             | Zwingle, IA |
|---------------|-------------|-------------|-------------|
| 40° —         | Cloud Point | No Additive | 1:1000      |
| 30° —         |             |             |             |
| 20° —         |             |             |             |
| 10° —<br>0° — | 9°          |             |             |
| -10° —        |             | NaN°        | -27°        |
| -20° —        |             |             |             |
| -30° —        |             |             |             |
| -40° —        |             |             |             |

| 13/    | ULSW        |