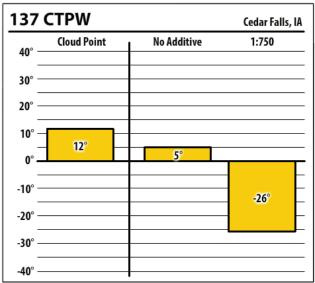

| -4°                |
| -10° — |             |             |                    |
| -20° — |             |             |                    |
| -30° — |             |             |                    |
| -40° — |             |             |                    |







Learn more about our Winter Fuel Additive technology at schaefferoil.com











Learn more about our Winter Fuel Additive technology at schaefferoil.com











Learn more about our Winter Fuel Additive technology at schaefferoil.com











Learn more about our Winter Fuel Additive technology at schaefferoil.com











Learn more about our Winter Fuel Additive technology at schaefferoil.com











Learn more about our Winter Fuel Additive technology at schaefferoil.com

lowa

February 2019