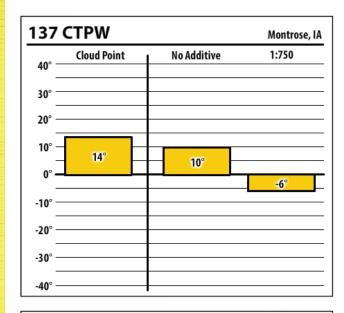

Learn more about our Winter Fuel Additive technology at schaefferoil.com

Learn more about our Winter Fuel Additive technology at schaefferoil.com

| 137    | CTPW        |             | Ottumwa, IA |
|--------|-------------|-------------|-------------|
| 40° —  | Cloud Point | No Additive | 1:750       |
| 30° —  |             |             |             |
| 20° —  |             |             |             |
| 10° —  |             |             |             |
| 0° —   | -8°         | -6°         |             |
| -10° — |             |             | -31°        |
| -20° — |             |             | 3"          |
| -30° — |             |             |             |
| -40° — |             |             |             |