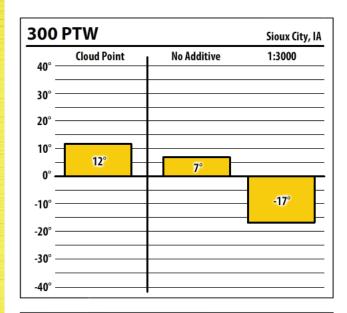

|                    |
| 10° —  |             | 3°          |                    |
| 0° —   | 5°          |             | -4°                |
| -10° — |             |             |                    |
| -20° — |             |             |                    |
| -30° — |             |             |                    |
| -40° — |             |             |                    |







Learn more about our Winter Fuel Additive technology at schaefferoil.com











Learn more about our Winter Fuel Additive technology at schaefferoil.com











Learn more about our Winter Fuel Additive technology at schaefferoil.com











Learn more about our Winter Fuel Additive technology at schaefferoil.com











Learn more about our Winter Fuel Additive technology at schaefferoil.com











Learn more about our Winter Fuel Additive technology at schaefferoil.com

lowa

February 2019