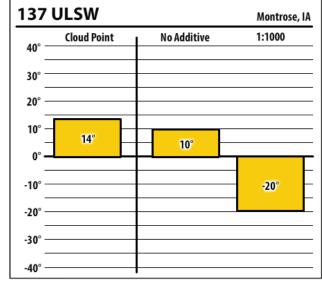

Learn more about our Winter Fuel Additive technology at schaefferoil.com

| 137    | ULSW        |             | Bettendorf, IA |
|--------|-------------|-------------|----------------|
| 40° —  | Cloud Point | No Additive | 1:1000         |
| 30° —  |             |             |                |
| 20° —  |             |             |                |
| 10° —  |             |             |                |
| 0° —   | -4°         | -4°         |                |
| -10° — |             |             |                |
| -20° — |             |             | -36°           |
| -30° — |             |             |                |
| -40° — |             |             |                |