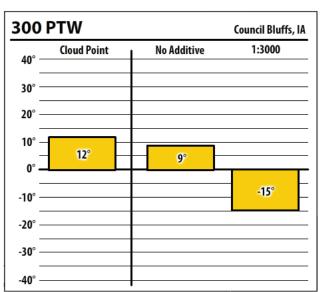

| 300    | ULSW        |             | Ottumwa, IA |
|--------|-------------|-------------|-------------|
| 40° —  | Cloud Point | No Additive | 1:1500      |
| 30° –  |             |             |             |
| 20° –  |             |             |             |
| 10° –  |             |             |             |
| 0° —   | -8°         | -6°         |             |
| -10° _ |             |             |             |
| -20° — |             |             | -36°        |
| -30° — |             |             |             |
| -40° — |             | •           |             |