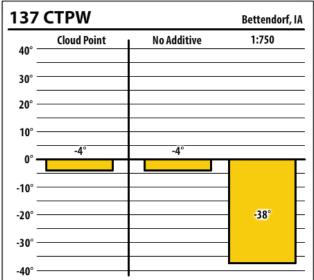

Learn more about our Winter Fuel Additive technology at schaefferoil.com

Learn more about our Winter Fuel Additive technology at schaefferoil.com

| 137    | CTPW        |             | Ottumwa, IA |
|--------|-------------|-------------|-------------|
| 40° —  | Cloud Point | No Additive | 1:750       |
| 30° —  |             |             |             |
| 20° —  |             |             |             |
| 10° —  |             |             |             |
| 0° —   | -8°         | -6°         |             |
| -10° — |             |             | -31°        |
| -20° — |             |             | 3"          |
| -30° — |             |             |             |
| -40° — |             |             |             |