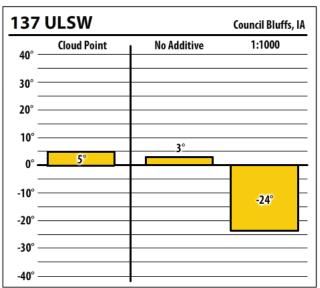

nter Fuel Additive technology at schaefferoil.com











Learn more about our Winter Fuel Additive technology at schaefferoil.com



| 137    | CTPW        |             | Council Bluffs, IA |
|--------|-------------|-------------|--------------------|
| 40° —  | Cloud Point | No Additive | 1:750              |
| 30° —  |             |             |                    |
| 20° —  |             |             |                    |
| 10° —  |             | 3°          |                    |
| 0° —   | 5°          |             | -4°                |
| -10° — |             |             |                    |
| -20° — |             |             |                    |
| -30° — |             |             |                    |
| -40° — |             |             |                    |







Learn more about our Winter Fuel Additive technology at schaefferoil.com











Learn more about our Winter Fuel Additive technology at schaefferoil.com











Learn more about our Winter Fuel Additive technology at schaefferoil.com











Learn more about our Winter Fuel Additive technology at schaefferoil.com











Learn more about our Winter Fuel Additive technology at schaefferoil.com











Learn more about our Winter Fuel Additive technology at schaefferoil.com

lowa

February 2019