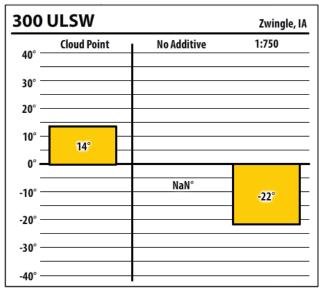

Learn more about our Winter Fuel Additive technology at schaefferoil.com

lowa

February 2019

| 300    | ULSW        |             | Zwingle, IA |
|--------|-------------|-------------|-------------|
| 40° —  | Cloud Point | No Additive | 1:1500      |
| 30° =  |             |             |             |
| 20° —  |             |             |             |
| 10° —  |             |             |             |
| 0° —   | 5°          |             |             |
| -10° — |             | NaN°        | 1           |
| -20° — |             |             | -42°        |
| -30° — |             |             |             |
| -40° — |             |             |             |