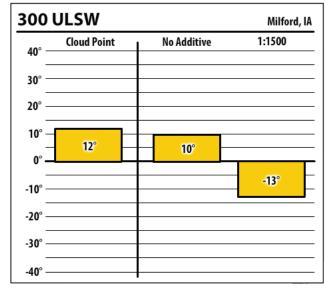

| 300    | ULSW        |             | Ottumwa, IA |
|--------|-------------|-------------|-------------|
| 40° —  | Cloud Point | No Additive | 1:1500      |
| 30° –  |             |             |             |
| 20° –  |             |             |             |
| 10° –  |             |             |             |
| 0° —   | -8°         | -6°         |             |
| -10° _ |             |             |             |
| -20° — |             |             | -36°        |
| -30° — |             |             |             |
| -40° — |             | •           |             |