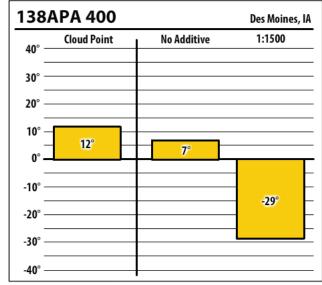

Winter Fuel Additive technology at schaefferoil.com











Learn more about our Winter Fuel Additive technology at schaefferoil.com



| 137    | CTPW        |             | Council Bluffs, IA |
|--------|-------------|-------------|--------------------|
| 40° —  | Cloud Point | No Additive | 1:750              |
| 30° —  |             |             |                    |
| 20° —  |             |             |                    |
| 10° —  |             | 3°          |                    |
| 0° —   | 5°          |             | -4°                |
| -10° — |             |             |                    |
| -20° — |             |             |                    |
| -30° — |             |             |                    |
| -40° — |             |             |                    |







Learn more about our Winter Fuel Additive technology at schaefferoil.com











Learn more about our Winter Fuel Additive technology at schaefferoil.com











Learn more about our Winter Fuel Additive technology at schaefferoil.com











Learn more about our Winter Fuel Additive technology at schaefferoil.com











Learn more about our Winter Fuel Additive technology at schaefferoil.com











Learn more about our Winter Fuel Additive technology at schaefferoil.com

lowa

February 2019