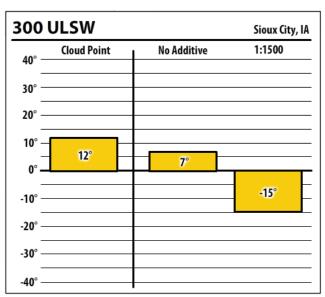

|             |                    |
| 20° —  |             |             |                    |
| 10° —  |             | 3°          |                    |
| 0° —   | 5°          |             | -4°                |
| -10° — |             |             |                    |
| -20° — |             |             |                    |
| -30° — |             |             |                    |
| -40° — |             |             |                    |







Learn more about our Winter Fuel Additive technology at schaefferoil.com











Learn more about our Winter Fuel Additive technology at schaefferoil.com











Learn more about our Winter Fuel Additive technology at schaefferoil.com











Learn more about our Winter Fuel Additive technology at schaefferoil.com











Learn more about our Winter Fuel Additive technology at schaefferoil.com











Learn more about our Winter Fuel Additive technology at schaefferoil.com

lowa

February 2019