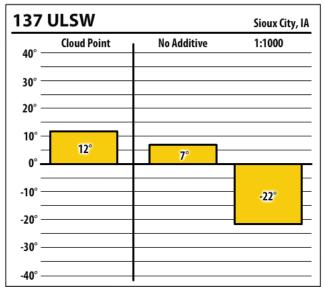

Learn more about our Winter Fuel Additive technology at schaefferoil.com

| 137    | ULSW        |             | Bettendorf, IA |
|--------|-------------|-------------|----------------|
| 40° —  | Cloud Point | No Additive | 1:1000         |
| 30° —  |             |             |                |
| 20° —  |             |             |                |
| 10° —  |             |             |                |
| 0° —   | -4°         | -4°         |                |
| -10° — |             |             |                |
| -20° — |             |             | -36°           |
| -30° — |             |             |                |
| -40° — |             |             |                |