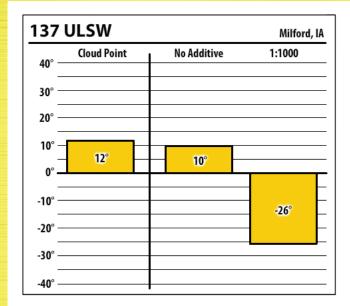

Learn more about our Winter Fuel Additive technology at schaefferoil.com

| 137    | ULSW        |             | Bettendorf, IA |
|--------|-------------|-------------|----------------|
| 40° —  | Cloud Point | No Additive | 1:1000         |
| 30° —  |             |             |                |
| 20° —  |             |             |                |
| 10° —  |             |             |                |
| 0° —   | -4°         | -4°         |                |
| -10° — |             |             |                |
| -20° — |             |             | -36°           |
| -30° — |             |             |                |
| -40° — |             |             |                |