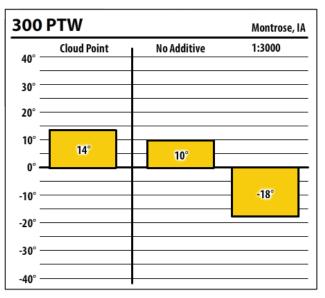

Learn more about our Winter Fuel Additive technology at schaefferoil.com

lowa

February 2019

| 300    | ULSW        |             | Zwingle, IA |
|--------|-------------|-------------|-------------|
| 40° —  | Cloud Point | No Additive | 1:1500      |
| 30° =  |             |             |             |
| 20° —  |             |             |             |
| 10° —  |             |             |             |
| 0° —   | 5°          |             |             |
| -10° — |             | NaN°        | 1           |
| -20° — |             |             | -42°        |
| -30° — |             |             |             |
| -40° — |             |             |             |