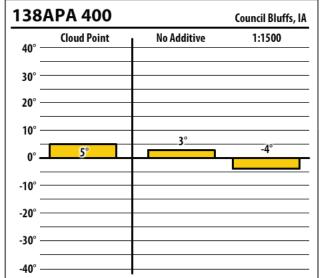

Learn more about our Winter Fuel Additive technology at schaefferoil.com

Learn more about our Winter Fuel Additive technology at schaefferoil.com

| 137    | CTPW        |             | Council Bluffs, IA |
|--------|-------------|-------------|--------------------|
| 40° —  | Cloud Point | No Additive | 1:750              |
| 30° —  |             |             |                    |
| 20° —  |             |             |                    |
| 10° —  |             | 3°          |                    |
| 0° —   | 5°          |             | -4°                |
| -10° — |             |             |                    |
| -20° — |             |             |                    |
| -30° — |             |             |                    |
| -40° — |             |             |                    |