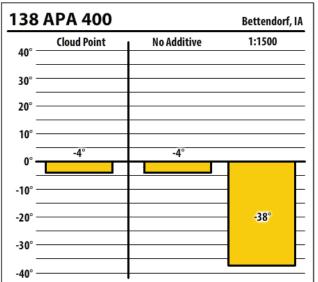

Learn more about our Winter Fuel Additive technology at schaefferoil.com

| 137    | ULSW        |             | Bettendorf, IA |
|--------|-------------|-------------|----------------|
| 40° —  | Cloud Point | No Additive | 1:1000         |
| 30° —  |             |             |                |
| 20° —  |             |             |                |
| 10° —  |             |             |                |
| 0° —   | -4°         | -4°         |                |
| -10° — |             |             |                |
| -20° — |             |             | -36°           |
| -30° — |             |             |                |
| -40° — |             |             |                |