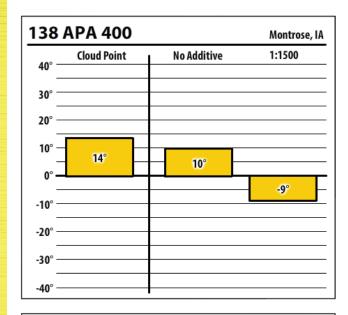

Learn more about our Winter Fuel Additive technology at schaefferoil.com











Learn more about our Winter Fuel Additive technology at schaefferoil.com





| 137    | CTPW        |             | Ottumwa, IA |
|--------|-------------|-------------|-------------|
| 40° —  | Cloud Point | No Additive | 1:750       |
| 30° —  |             |             |             |
| 20° —  |             |             |             |
| 10° —  |             |             |             |
| 0° —   | -8°         | -6°         |             |
| -10° — |             |             | -31°        |
| -20° — |             |             | 3"          |
| -30° — |             |             |             |
| -40° — |             |             |             |

| 300    | ULSW        |             | Ottumwa, IA |
|--------|-------------|-------------|-------------|
| 40° —  | Cloud Point | No Additive | 1:1500      |
| 30° –  |             |             |             |