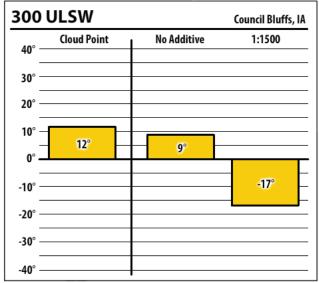

Learn more about our Winter Fuel Additive technology at schaefferoil.com

Learn more about our Winter Fuel Additive technology at schaefferoil.com

| 137    | CTPW        |             | Council Bluffs, IA |
|--------|-------------|-------------|--------------------|
| 40° —  | Cloud Point | No Additive | 1:750              |
| 30° —  |             |             |                    |
| 20° —  |             |             |                    |
| 10° —  |             | 3°          |                    |
| 0° —   | 5°          |             | -4°                |
| -10° — |             |             |                    |
| -20° — |             |             |                    |
| -30° — |             |             |                    |
| -40° — |             |             |                    |