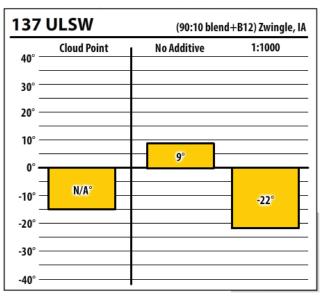

Learn more about our Winter Fuel Additive technology at schaefferoil.com

Learn more about our Winter Fuel Additive technology at schaefferoil.com

| 137 ULSW |             | (90:20 blend+B12) Zwingle, IA |        |
|----------|-------------|-------------------------------|--------|
| 40° —    | Cloud Point | No Additive                   | 1:1000 |
| 30° —    |             |                               |        |
| 20° —    |             |                               |        |
| 10° —    |             |                               |        |
| 0° —     |             | 0°                            |        |
| -10° —   | N/A°        |                               | -20°   |
| -20° —   |             |                               |        |
| -30° —   |             |                               |        |
| -40° —   |             |                               |        |