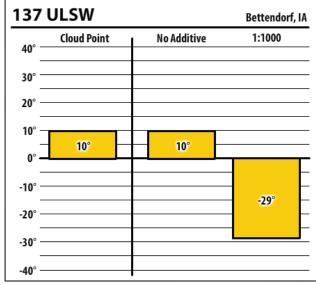

Learn more about our Winter Fuel Additive technology at schaefferoil.com

| 137    | ULSW        |             | Bettendorf, IA |
|--------|-------------|-------------|----------------|
| 40° —  | Cloud Point | No Additive | 1:1000         |
| 30° —  |             |             |                |
| 20° —  |             |             |                |
| 10° —  |             |             |                |
| 0° —   | -4°         | -4°         |                |
| -10° — |             |             |                |
| -20° — |             |             | -36°           |
| -30° — |             |             |                |
| -40° — |             |             |                |