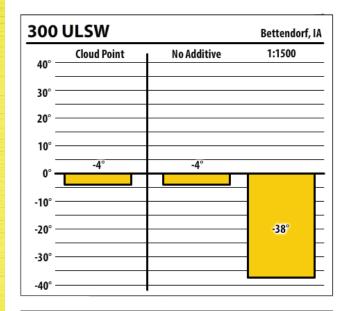

| 300    | ULSW        |             | Ottumwa, IA |
|--------|-------------|-------------|-------------|
| 40° —  | Cloud Point | No Additive | 1:1500      |
| 30° –  |             |             |             |
| 20° –  |             |             |             |
| 10° –  |             |             |             |
| 0° —   | -8°         | -6°         |             |
| -10° _ |             |             |             |
| -20° — |             |             | -36°        |
| -30° — |             |             |             |
| -40° — |             | •           |             |