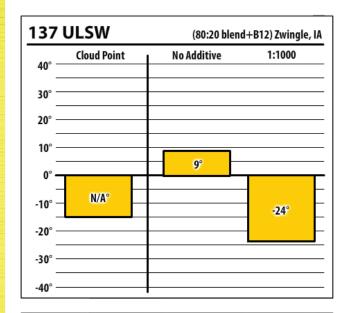

Learn more about our Winter Fuel Additive technology at schaefferoil.com

| 137           | ULSW        |             | Zwingle, IA |
|---------------|-------------|-------------|-------------|
| 40° —         | Cloud Point | No Additive | 1:1000      |
| 30° —         |             |             |             |
| 20° —         |             |             |             |
| 10° —<br>0° — | 9°          |             |             |
| -10° —        |             | NaN°        | -27°        |
| -20° —        |             |             |             |
| -30° —        |             |             |             |
| -40° —        |             |             |             |