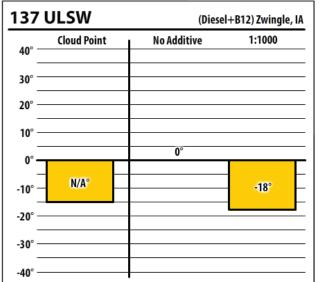

Learn more about our Winter Fuel Additive technology at schaefferoil.com

Learn more about our Winter Fuel Additive technology at schaefferoil.com

| 137 ULSW |             | (90:20 blend+B12) Zwingle, IA |        |
|----------|-------------|-------------------------------|--------|
| 40° —    | Cloud Point | No Additive                   | 1:1000 |
| 30° —    |             |                               |        |
| 20° —    |             |                               |        |
| 10° —    |             |                               |        |
| 0° —     |             | 0°                            |        |
| -10° —   | N/A°        |                               | -20°   |
| -20° —   |             |                               |        |
| -30° —   |             |                               |        |
| -40° —   |             |                               |        |