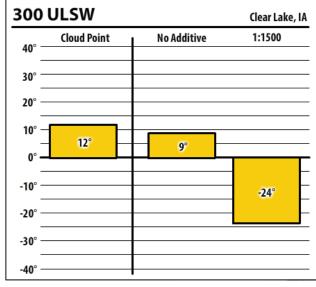

fferoil.com







| 137    | ULSW        |             | Bettendorf, IA |
|--------|-------------|-------------|----------------|
| 40° —  | Cloud Point | No Additive | 1:1000         |
| 30° —  |             |             |                |
| 20° —  |             |             |                |
| 10° —  |             |             |                |
| 0° —   | -4°         | -4°         |                |
| -10° — |             |             |                |
| -20° — |             |             | -36°           |
| -30° — |             |             |                |
| -40° — |             |             |                |



Learn more about our Winter Fuel Additive technology at schaefferoil.com











Learn more about our Winter Fuel Additive technology at schaefferoil.com











Learn more about our Winter Fuel Additive technology at schaefferoil.com











Learn more about our Winter Fuel Additive technology at schaefferoil.com



| 137           | ULSW        |             | Zwingle, IA |
|---------------|-------------|-------------|-------------|
| 40° —         | Cloud Point | No Additive | 1:1000      |
| 30° —         |             |             |             |
| 20° —         |             |             |             |
| 10° —<br>0° — | 9°          |             |             |
| -10° —        |             | NaN°        | -27°        |
| -20° —        |             |             |             |
| -30° —        |             |             |             |
| -40° —        |             |             |             |

| 13/    | ULSW        |