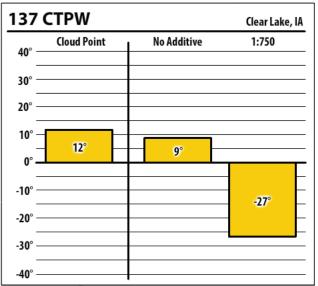

Learn more about our Winter Fuel Additive technology at schaefferoil.com











Learn more about our Winter Fuel Additive technology at schaefferoil.com











Learn more about our Winter Fuel Additive technology at schaefferoil.com











Learn more about our Winter Fuel Additive technology at schaefferoil.com











Learn more about our Winter Fuel Additive technology at schaefferoil.com











Learn more about our Winter Fuel Additive technology at schaefferoil.com











Learn more about our Winter Fuel Additive technology at schaefferoil.com











Learn more about our Winter Fuel Additive technology at schaefferoil.com



| 38/    | APA 400     |             | Dubuque, I |
|--------|-------------|-------------|------------|
| 40° —  | Cloud Point | No Additive | 1:1500     |
| 30° —  |             |             |            |
| 20° —  |             |             |            |
| 10° —  | 12°         |             |            |
| 0° —   | 12          | 7°          |            |
| -10° — |