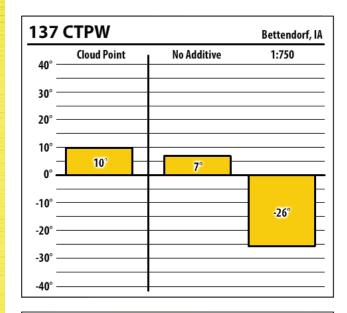

Learn more about our Winter Fuel Additive technology at schaefferoil.com











Learn more about our Winter Fuel Additive technology at schaefferoil.com











Learn more about our Winter Fuel Additive technology at schaefferoil.com











Learn more about our Winter Fuel Additive technology at schaefferoil.com











Learn more about our Winter Fuel Additive technology at schaefferoil.com











Learn more about our Winter Fuel Additive technology at schaefferoil.com











Learn more about our Winter Fuel Additive technology at schaefferoil.com











Learn more about our Winter Fuel Additive technology at schaefferoil.com



| 38/    | APA 400     |             | Dubuque, I |
|--------|-------------|-------------|------------|
| 40° —  | Cloud Point | No Additive | 1:1500     |
| 30° —  |             |             |            |
| 20° —  |             |             |            |
| 10° —  | 12°         |             |            |
| 0° —   | 12          | 7°          |            |
| -10° — |             |             | -22°       |
| -20° — |             |             |            |
| -30° — |             |             |            |
| -40° — |             |             |            |



Learn more about our Winter Fuel Additive technology at