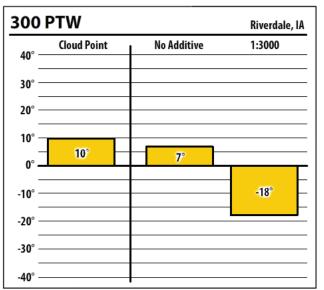

Learn more about our Winter Fuel Additive technology at schaefferoil.com











Learn more about our Winter Fuel Additive technology at schaefferoil.com











Learn more about our Winter Fuel Additive technology at schaefferoil.com











Learn more about our Winter Fuel Additive technology at schaefferoil.com











Learn more about our Winter Fuel Additive technology at schaefferoil.com











Learn more about our Winter Fuel Additive technology at schaefferoil.com











Learn more about our Winter Fuel Additive technology at schaefferoil.com











Learn more about our Winter Fuel Additive technology at schaefferoil.com



| 38/    | APA 400     |             | Dubuque, I |
|--------|-------------|-------------|------------|
| 40° —  | Cloud Point | No Additive | 1:1500     |
| 30° —  |             |             |            |
| 20° —  |             |             |            |
| 10° —  | 12°         |             |            |
| 0° —   | 12          | 7°          |            |
| -10° — |             |             | -22°       |
| -20° — |             |             |            |
| -30° — |             |             |            |
| -40° — |             |