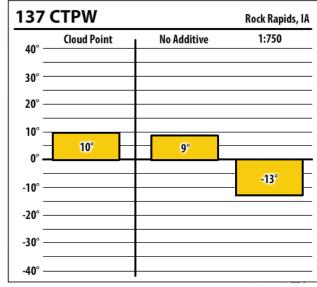

Learn more about our Winter Fuel Additive technology at schaefferoil.com











Learn more about our Winter Fuel Additive technology at schaefferoil.com











Learn more about our Winter Fuel Additive technology at schaefferoil.com











Learn more about our Winter Fuel Additive technology at schaefferoil.com











Learn more about our Winter Fuel Additive technology at schaefferoil.com











Learn more about our Winter Fuel Additive technology at schaefferoil.com











Learn more about our Winter Fuel Additive technology at schaefferoil.com











Learn more about our Winter Fuel Additive technology at schaefferoil.com



| 38/    | APA 400     |             | Dubuque, I |
|--------|-------------|-------------|------------|
| 40° —  | Cloud Point | No Additive | 1:1500     |
| 30° —  |             |             |            |
| 20° —  |             |             |            |
| 10° —  | 12°         |             |