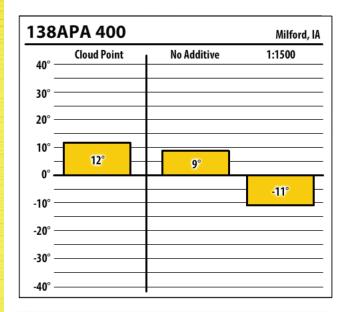

Learn more about our Winter Fuel Additive technology at schaefferoil.com











Learn more about our Winter Fuel Additive technology at schaefferoil.com











Learn more about our Winter Fuel Additive technology at schaefferoil.com











Learn more about our Winter Fuel Additive technology at schaefferoil.com











Learn more about our Winter Fuel Additive technology at schaefferoil.com











Learn more about our Winter Fuel Additive technology at schaefferoil.com











Learn more about our Winter Fuel Additive technology at schaefferoil.com











Learn more about our Winter Fuel Additive technology at schaefferoil.com



| 38/    | APA 400     |             | Dubuque, I |
|--------|-------------|-------------|------------|
| 40° —  | Cloud Point | No Additive | 1:1500     |
| 30° —  |             |             |            |
| 20° —  |             |             |            |
| 10° —  | 12°         |