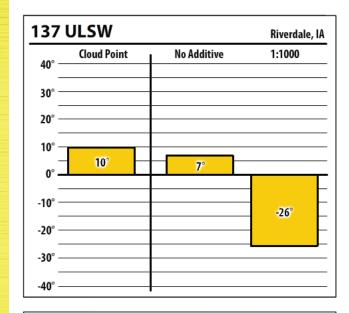

Learn more about our Winter Fuel Additive technology at schaefferoil.com

lowa

January 2019

| 137           | ULSW        |             | Fenton, IA |
|---------------|-------------|-------------|------------|
| 40° —         | Cloud Point | No Additive | 1:1000     |
| 30° —         |             |             |            |
| 20° —         |             |             |            |
| 10° —<br>0° — | 12°         | 7°          |            |
| -10 _         |             |             | -26°       |
| -20 _         |             |             |            |
| -40° —        |             |             |            |