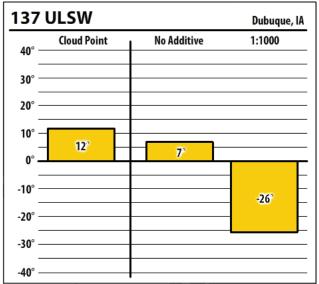

Learn more about our Winter Fuel Additive technology at schaefferoil.com

lowa

January 2019

| 137           | ULSW        |             | Fenton, IA |
|---------------|-------------|-------------|------------|
| 40° —         | Cloud Point | No Additive | 1:1000     |
| 30° —         |             |             |            |
| 20° —         |             |             |            |
| 10° —<br>0° — | 12°         | 7°          |            |
| -10 _         |             |             | -26°       |
| -20 _         |             |             |            |
| -40° —        |             |             |            |