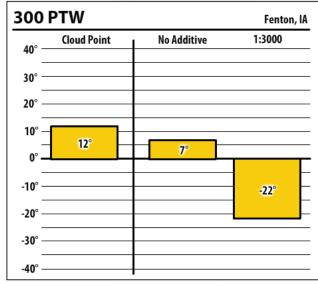

Learn more about our Winter Fuel Additive technology at schaefferoil.com

lowa

January 2019

| 137           | ULSW        |             | Fenton, IA |
|---------------|-------------|-------------|------------|
| 40° —         | Cloud Point | No Additive | 1:1000     |
| 30° —         |             |             |            |
| 20° —         |             |             |            |
| 10° —<br>0° — | 12°         | 7°          |            |
| -10 _         |             |             | -26°       |
| -20 _         |             |             |            |
| -40° —        |             |             |            |