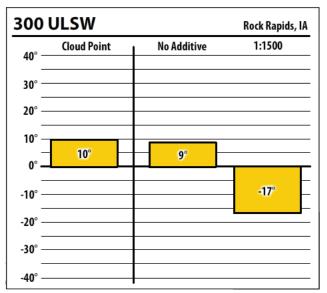

Learn more about our Winter Fuel Additive technology at schaefferoil.com











Learn more about our Winter Fuel Additive technology at schaefferoil.com











Learn more about our Winter Fuel Additive technology at schaefferoil.com











Learn more about our Winter Fuel Additive technology at schaefferoil.com











Learn more about our Winter Fuel Additive technology at schaefferoil.com











Learn more about our Winter Fuel Additive technology at schaefferoil.com











Learn more about our Winter Fuel Additive technology at schaefferoil.com











Learn more about our Winter Fuel Additive technology at schaefferoil.com



| 38/    | APA 400     |             | Dubuque, I |
|--------|-------------|-------------|------------|
| 40° —  | Cloud Point | No Additive | 1:1500     |
| 30° —  |             |             |            |
| 20° —  |             |             |            |
| 10° —  | 12°         |             |