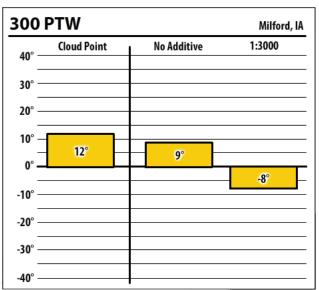

Learn more about our Winter Fuel Additive technology at schaefferoil.com

lowa

January 2019

| 137           | ULSW        |             | Fenton, IA |
|---------------|-------------|-------------|------------|
| 40° —         | Cloud Point | No Additive | 1:1000     |
| 30° —         |             |             |            |
| 20° —         |             |             |            |
| 10° —<br>0° — | 12°         | 7°          |            |
| -10 _         |             |             | -26°       |
| -20 _         |             |             |            |
| -40° —        |             |             |            |