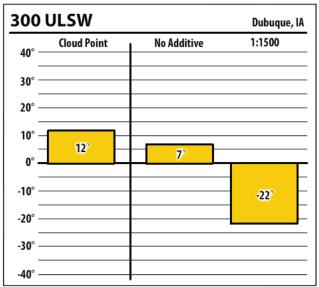

Learn more about our Winter Fuel Additive technology at schaefferoil.com











Learn more about our Winter Fuel Additive technology at schaefferoil.com











Learn more about our Winter Fuel Additive technology at schaefferoil.com











Learn more about our Winter Fuel Additive technology at schaefferoil.com











Learn more about our Winter Fuel Additive technology at schaefferoil.com











Learn more about our Winter Fuel Additive technology at schaefferoil.com











Learn more about our Winter Fuel Additive technology at schaefferoil.com











Learn more about our Winter Fuel Additive technology at schaefferoil.com



| 38/    | APA 400     |             | Dubuque, I |
|--------|-------------|-------------|------------|
| 40° —  | Cloud Point | No Additive | 1:1500     |
| 30° —  |             |             |            |
| 20° —  |             |             |            |
| 10° —  | 12°         |             |            |
| 0° —   | 12          | 7°          |            |
| -10° — |             |             | -22°       |
| -20° — |             |             |            |
| -30° — |             |             |            |
| -40° — |             |             |            |



Learn more about our Winter Fuel Additive technology at schaefferoil.com

lowa

January 2019







| 137           | ULSW        |             |