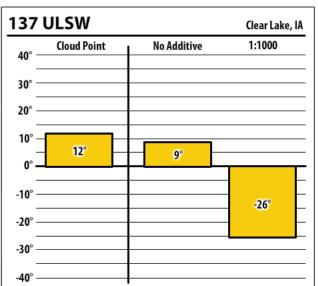

Learn more about our Winter Fuel Additive technology at schaefferoil.com











Learn more about our Winter Fuel Additive technology at schaefferoil.com











Learn more about our Winter Fuel Additive technology at schaefferoil.com











Learn more about our Winter Fuel Additive technology at schaefferoil.com











Learn more about our Winter Fuel Additive technology at schaefferoil.com











Learn more about our Winter Fuel Additive technology at schaefferoil.com











Learn more about our Winter Fuel Additive technology at schaefferoil.com











Learn more about our Winter Fuel Additive technology at schaefferoil.com



| 38/    | APA 400     |             | Dubuque, I |
|--------|-------------|-------------|------------|
| 40° —  | Cloud Point | No Additive | 1:1500     |
| 30° —  |             |             |            |
| 20° —  |             |             |            |
| 10° —  | 12°         |             |            |
| 0° —   | 12          | 7°          |            |
| -10° — |