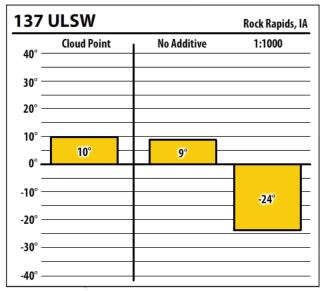

Learn more about our Winter Fuel Additive technology at schaefferoil.com











Learn more about our Winter Fuel Additive technology at schaefferoil.com











Learn more about our Winter Fuel Additive technology at schaefferoil.com











Learn more about our Winter Fuel Additive technology at schaefferoil.com











Learn more about our Winter Fuel Additive technology at schaefferoil.com











Learn more about our Winter Fuel Additive technology at schaefferoil.com











Learn more about our Winter Fuel Additive technology at schaefferoil.com











Learn more about our Winter Fuel Additive technology at schaefferoil.com



| 38/    | APA 400     |             | Dubuque, I |
|--------|-------------|-------------|------------|
| 40° —  | Cloud Point | No Additive | 1:1500     |
| 30° —  |             |             |            |
| 20° —  |             |             |            |
| 10° —  | 12°         |