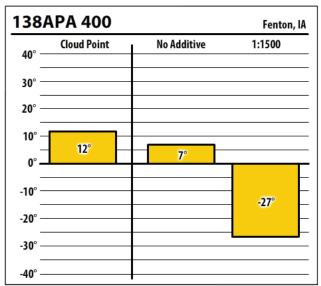

Learn more about our Winter Fuel Additive technology at schaefferoil.com

Learn more about our Winter Fuel Additive technology at schaefferoil.com

| 38/    | APA 400     |             | Dubuque, I |
|--------|-------------|-------------|------------|
| 40° —  | Cloud Point | No Additive | 1:1500     |
| 30° —  |             |             |            |
| 20° —  |             |             |            |
| 10° —  | 12°         |             |            |
| 0° —   | 12          | 7°          |            |
| -10° — |             |             | -22°       |
| -20° — |             |             |            |
| -30° — |             |             |            |
| -40° — |             |             |            |