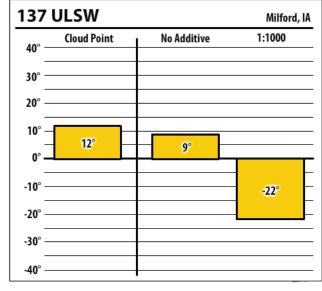

Learn more about our Winter Fuel Additive technology at schaefferoil.com

Learn more about our Winter Fuel Additive technology at schaefferoil.com

| 38/    | APA 400     |             | Dubuque, I |
|--------|-------------|-------------|------------|
| 40° —  | Cloud Point | No Additive | 1:1500     |
| 30° —  |             |             |            |
| 20° —  |             |             |            |
| 10° —  | 12°         |             |            |
| 0° —   | 12          | 7°          |            |
| -10° — |             |             | -22°       |
| -20° — |             |             |            |
| -30° — |             |             |            |
| -40° — |             |             |            |