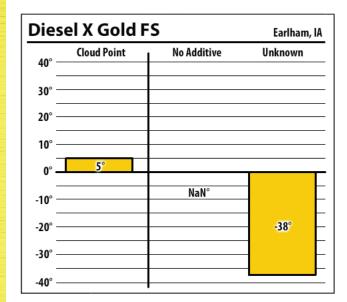

uel Additive technology at schaefferoil.com











Learn more about our Winter Fuel Additive technology at schaefferoil.com



| 38/    | APA 400     |             | Dubuque, I |
|--------|-------------|-------------|------------|
| 40° —  | Cloud Point | No Additive | 1:1500     |
| 30° —  |             |             |            |
| 20° —  |             |             |            |
| 10° —  | 12°         |             |            |
| 0° —   | 12          | 7°          |            |
| -10° — |             |             | -22°       |
| -20° — |             |             |            |
| -30° — |             |             |            |
| -40° — |             |             |            |



Learn more about our Winter Fuel Additive technology at schaefferoil.com

lowa

January 2019







| 137           | ULSW        |             | Fenton, IA |
|---------------|-------------|-------------|------------|
| 40° —         | Cloud Point | No Additive | 1:1000     |
| 30° —         |             |             |            |
| 20° —         |             |             |            |
| 10° —<br>0° — | 12°         | 7°          |            |
| -10 _         |             |             | -26°       |
| -20 _         |             |             |            |
| -40° —        |             |             |            |



Learn more about our Winter Fuel Additive technology at schaefferoil.com