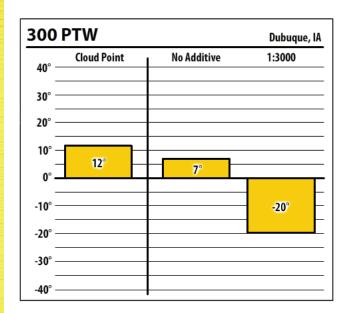

Learn more about our Winter Fuel Additive technology at schaefferoil.com











Learn more about our Winter Fuel Additive technology at schaefferoil.com











Learn more about our Winter Fuel Additive technology at schaefferoil.com











Learn more about our Winter Fuel Additive technology at schaefferoil.com











Learn more about our Winter Fuel Additive technology at schaefferoil.com











Learn more about our Winter Fuel Additive technology at schaefferoil.com











Learn more about our Winter Fuel Additive technology at schaefferoil.com











Learn more about our Winter Fuel Additive technology at schaefferoil.com



| 38/    | APA 400     |             | Dubuque, I |
|--------|-------------|-------------|------------|
| 40° —  | Cloud Point | No Additive | 1:1500     |
| 30° —  |             |             |            |
| 20° —  |             |             |            |
| 10° —  | 12°         |             |            |
| 0° —   | 12          | 7°          |            |
| -10° — |             |             | -22°       |
| -20° — |             |             |            |
| -30° — |             |             |            |
| -40° — |             |             |            |



Learn more about our Winter Fuel Additive technology at schaefferoil.com

lowa

January 2019







| 137           | ULSW        |             | Fenton, IA |
|---------------|-------------|-------------|------------|
| 40°