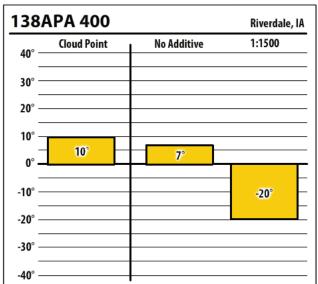

Learn more about our Winter Fuel Additive technology at schaefferoil.com

Learn more about our Winter Fuel Additive technology at schaefferoil.com

| 38/    | APA 400     |             | Dubuque, I |
|--------|-------------|-------------|------------|
| 40° —  | Cloud Point | No Additive | 1:1500     |
| 30° —  |             |             |            |
| 20° —  |             |             |            |
| 10° —  | 12°         |             |            |
| 0° —   | 12          | 7°          |            |
| -10° — |             |             | -22°       |
| -20° — |             |             |            |
| -30° — |             |             |            |
| -40° — |             |             |            |