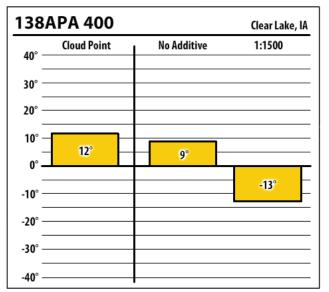

Learn more about our Winter Fuel Additive technology at schaefferoil.com











Learn more about our Winter Fuel Additive technology at schaefferoil.com











Learn more about our Winter Fuel Additive technology at schaefferoil.com











Learn more about our Winter Fuel Additive technology at schaefferoil.com











Learn more about our Winter Fuel Additive technology at schaefferoil.com











Learn more about our Winter Fuel Additive technology at schaefferoil.com











Learn more about our Winter Fuel Additive technology at schaefferoil.com











Learn more about our Winter Fuel Additive technology at schaefferoil.com



| 38/    | APA 400     |             | Dubuque, I |
|--------|-------------|-------------|------------|
| 40° —  | Cloud Point | No Additive | 1:1500     |
| 30° —  |             |             |            |
| 20° —  |             |             |            |
| 10° —  | 12°         |             |            |
| 0° —   | 12          | 7°          |            |
| -10° — |             |             | -22°       |
| -20° — |             |             |