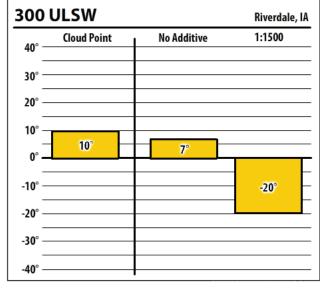

Learn more about our Winter Fuel Additive technology at schaefferoil.com











Learn more about our Winter Fuel Additive technology at schaefferoil.com











Learn more about our Winter Fuel Additive technology at schaefferoil.com











Learn more about our Winter Fuel Additive technology at schaefferoil.com











Learn more about our Winter Fuel Additive technology at schaefferoil.com











Learn more about our Winter Fuel Additive technology at schaefferoil.com











Learn more about our Winter Fuel Additive technology at schaefferoil.com











Learn more about our Winter Fuel Additive technology at schaefferoil.com



| 38/    | APA 400     |             | Dubuque, I |
|--------|-------------|-------------|------------|
| 40° —  | Cloud Point | No Additive | 1:1500     |
| 30° —  |             |             |            |
| 20° —  |             |             |            |
| 10° —  | 12°         |             |            |
| 0° —   | 12          | 7°          |            |
| -10° — |             |             | -22°       |
| -20° — |             |             |            |
| -30° — |             |             |            |
| -40° — |             |