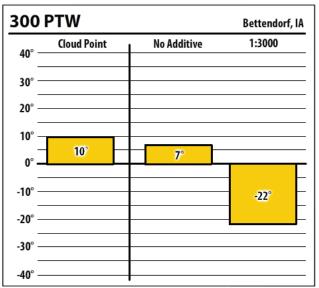

Learn more about our Winter Fuel Additive technology at schaefferoil.com











Learn more about our Winter Fuel Additive technology at schaefferoil.com











Learn more about our Winter Fuel Additive technology at schaefferoil.com











Learn more about our Winter Fuel Additive technology at schaefferoil.com











Learn more about our Winter Fuel Additive technology at schaefferoil.com











Learn more about our Winter Fuel Additive technology at schaefferoil.com











Learn more about our Winter Fuel Additive technology at schaefferoil.com











Learn more about our Winter Fuel Additive technology at schaefferoil.com



| 38/    | APA 400     |             | Dubuque, I |
|--------|-------------|-------------|------------|
| 40° —  | Cloud Point | No Additive | 1:1500     |
| 30° —  |             |             |            |
| 20° —  |             |             |            |
| 10° —  | 12°         |             |            |
| 0° —   | 12          | 7°          |            |
| -10° — |             |             | -22°       |
| -20° — |             |             |            |
| -30° — |             |             |            |
| -40° — |             |             |            |



Learn more about our Winter Fuel Additive technology at schae