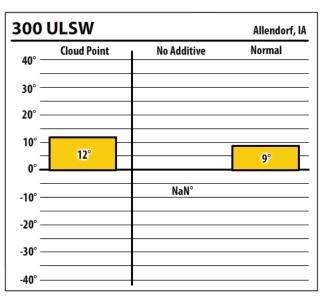

|             |            |
| -40° — |             |             |            |



Learn more about our Winter Fuel Additive technology at schaefferoil.com

lowa

January 2019







| 137           | ULSW        |             | Fenton, IA |
|---------------|-------------|-------------|------------|
| 40° —         | Cloud Point | No Additive | 1:1000     |
| 30° —         |             |             |            |
| 20° —         |             |             |            |
| 10° —<br>0° — | 12°         | 7°          |            |
| -10 _         |             |             | -26°       |
| -20 _         |             |             |            |
| -40° —        |             |             |            |



Learn more about our Winter Fuel Additive technology at schaefferoil.com