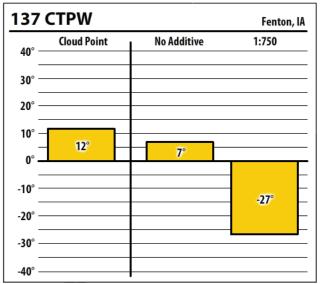

l Additive technology at schaefferoil.com











Learn more about our Winter Fuel Additive technology at schaefferoil.com



| 38/    | APA 400     |             | Dubuque, I |
|--------|-------------|-------------|------------|
| 40° —  | Cloud Point | No Additive | 1:1500     |
| 30° —  |             |             |            |
| 20° —  |             |             |            |
| 10° —  | 12°         |             |            |
| 0° —   | 12          | 7°          |            |
| -10° — |             |             | -22°       |
| -20° — |             |             |            |
| -30° — |             |             |            |
| -40° — |             |             |            |



Learn more about our Winter Fuel Additive technology at schaefferoil.com

lowa

January 2019







| 137           | ULSW        |             | Fenton, IA |
|---------------|-------------|-------------|------------|
| 40° —         | Cloud Point | No Additive | 1:1000     |
| 30° —         |             |             |            |
| 20° —         |             |             |            |
| 10° —<br>0° — | 12°         | 7°          |            |
| -10 _         |             |             | -26°       |
| -20 _         |             |             |            |
| -40° —        |             |             |            |



Learn more about our Winter Fuel Additive technology at schaefferoil.com