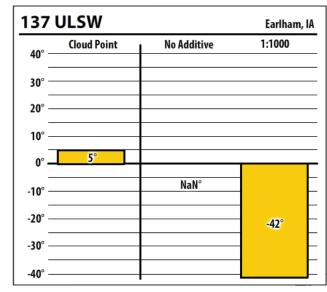

Additive technology at schaefferoil.com











Learn more about our Winter Fuel Additive technology at schaefferoil.com



| 38/    | APA 400     |             | Dubuque, I |
|--------|-------------|-------------|------------|
| 40° —  | Cloud Point | No Additive | 1:1500     |
| 30° —  |             |             |            |
| 20° —  |             |             |            |
| 10° —  | 12°         |             |            |
| 0° —   | 12          | 7°          |            |
| -10° — |             |             | -22°       |
| -20° — |             |             |            |
| -30° — |             |             |            |
| -40° — |             |             |            |



Learn more about our Winter Fuel Additive technology at schaefferoil.com

lowa

January 2019







| 137           | ULSW        |             | Fenton, IA |
|---------------|-------------|-------------|------------|
| 40° —         | Cloud Point | No Additive | 1:1000     |
| 30° —         |             |             |            |
| 20° —         |             |             |            |
| 10° —<br>0° — | 12°         | 7°          |            |
| -10 _         |             |             | -26°       |
| -20 _         |             |             |            |
| -40° —        |             |             |            |



Learn more about our Winter Fuel Additive technology at schaefferoil.com