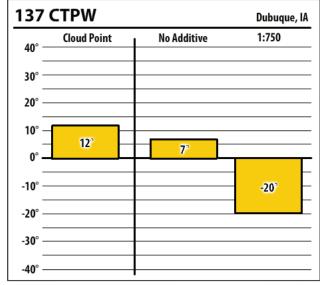

Learn more about our Winter Fuel Additive technology at schaefferoil.com











Learn more about our Winter Fuel Additive technology at schaefferoil.com











Learn more about our Winter Fuel Additive technology at schaefferoil.com











Learn more about our Winter Fuel Additive technology at schaefferoil.com











Learn more about our Winter Fuel Additive technology at schaefferoil.com











Learn more about our Winter Fuel Additive technology at schaefferoil.com











Learn more about our Winter Fuel Additive technology at schaefferoil.com











Learn more about our Winter Fuel Additive technology at schaefferoil.com



| 38/    | APA 400     |             | Dubuque, I |
|--------|-------------|-------------|------------|
| 40° —  | Cloud Point | No Additive | 1:1500     |
| 30° —  |             |             |            |
| 20° —  |             |             |            |
| 10° —  | 12°         |             |            |
| 0° —   | 12          | 7°          |            |
| -10° — |             |             | -22°       |
| -20° — |             |             |            |
| -30° — |             |             |            |
| -40° — |             |             |            |



Learn more about our Winter Fuel Additive technology at schaefferoil.com

lowa

January 2019







| 137           | ULSW        |