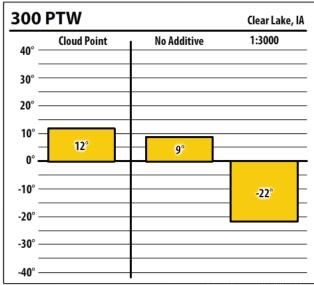

Learn more about our Winter Fuel Additive technology at schaefferoil.com











Learn more about our Winter Fuel Additive technology at schaefferoil.com











Learn more about our Winter Fuel Additive technology at schaefferoil.com











Learn more about our Winter Fuel Additive technology at schaefferoil.com











Learn more about our Winter Fuel Additive technology at schaefferoil.com











Learn more about our Winter Fuel Additive technology at schaefferoil.com











Learn more about our Winter Fuel Additive technology at schaefferoil.com











Learn more about our Winter Fuel Additive technology at schaefferoil.com



| 38/    | APA 400     |             | Dubuque, I |
|--------|-------------|-------------|------------|
| 40° —  | Cloud Point | No Additive | 1:1500     |
| 30° —  |             |             |            |
| 20° —  |             |             |            |
| 10° —  | 12°         |             |            |
| 0° —   | 12          | 7°          |            |
| -10° — |             |             | -22°       |
| -20° — |             |             |