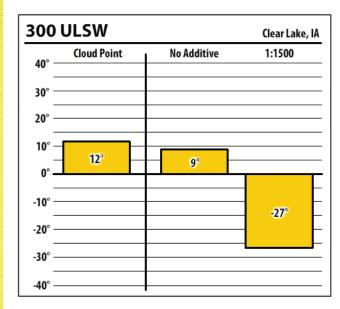

Learn more about our Winter Fuel Additive technology at schaefferoil.com











Learn more about our Winter Fuel Additive technology at schaefferoil.com











Learn more about our Winter Fuel Additive technology at schaefferoil.com











Learn more about our Winter Fuel Additive technology at schaefferoil.com











Learn more about our Winter Fuel Additive technology at schaefferoil.com











Learn more about our Winter Fuel Additive technology at schaefferoil.com











Learn more about our Winter Fuel Additive technology at schaefferoil.com











Learn more about our Winter Fuel Additive technology at schaefferoil.com



| 38/    | APA 400     |             | Dubuque, I |
|--------|-------------|-------------|------------|
| 40° —  | Cloud Point | No Additive | 1:1500     |
| 30° —  |             |             |            |
| 20° —  |             |             |            |
| 10° —  | 12°         |             |            |
| 0° —   | 12          | 7°          |            |
| -10° — |             |             | -22°       |
| -20° — |             |             |