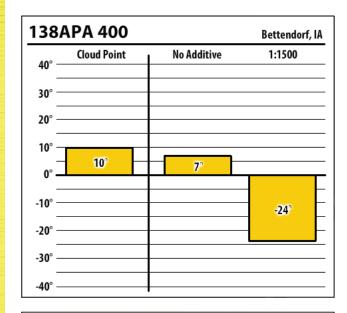

Learn more about our Winter Fuel Additive technology at schaefferoil.com

Learn more about our Winter Fuel Additive technology at schaefferoil.com

| 38/    | APA 400     |             | Dubuque, I |
|--------|-------------|-------------|------------|
| 40° —  | Cloud Point | No Additive | 1:1500     |
| 30° —  |             |             |            |
| 20° —  |             |             |            |
| 10° —  | 12°         |             |            |
| 0° —   | 12          | 7°          |            |
| -10° — |             |             | -22°       |
| -20° — |             |             |            |
| -30° — |             |             |            |
| -40° — |             |             |            |