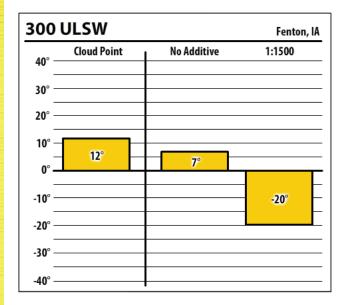

Learn more about our Winter Fuel Additive technology at schaefferoil.com

lowa

January 2019

| 137           | ULSW        |             | Fenton, IA |
|---------------|-------------|-------------|------------|
| 40° —         | Cloud Point | No Additive | 1:1000     |
| 30° —         |             |             |            |
| 20° —         |             |             |            |
| 10° —<br>0° — | 12°         | 7°          |            |
| -10 _         |             |             | -26°       |
| -20 _         |             |             |            |
| -40° —        |             |             |            |