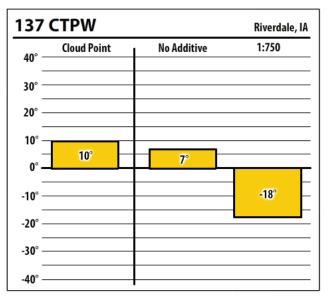

Learn more about our Winter Fuel Additive technology at schaefferoil.com











Learn more about our Winter Fuel Additive technology at schaefferoil.com











Learn more about our Winter Fuel Additive technology at schaefferoil.com











Learn more about our Winter Fuel Additive technology at schaefferoil.com











Learn more about our Winter Fuel Additive technology at schaefferoil.com











Learn more about our Winter Fuel Additive technology at schaefferoil.com











Learn more about our Winter Fuel Additive technology at schaefferoil.com











Learn more about our Winter Fuel Additive technology at schaefferoil.com



| 38/    | APA 400     |             | Dubuque, I |
|--------|-------------|-------------|------------|
| 40° —  | Cloud Point | No Additive | 1:1500     |
| 30° —  |             |             |            |
| 20° —  |             |             |            |
| 10° —  | 12°         |             |            |
| 0° —   | 12          | 7°          |            |
| -10° — |             |             | -22°       |
| -20° — |             |             |            |