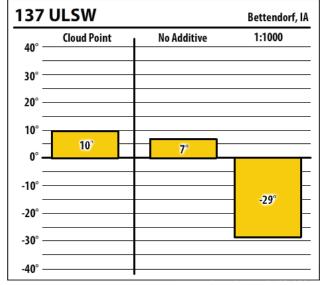

Learn more about our Winter Fuel Additive technology at schaefferoil.com











Learn more about our Winter Fuel Additive technology at schaefferoil.com











Learn more about our Winter Fuel Additive technology at schaefferoil.com











Learn more about our Winter Fuel Additive technology at schaefferoil.com











Learn more about our Winter Fuel Additive technology at schaefferoil.com











Learn more about our Winter Fuel Additive technology at schaefferoil.com











Learn more about our Winter Fuel Additive technology at schaefferoil.com











Learn more about our Winter Fuel Additive technology at schaefferoil.com



| 38/    | APA 400     |             | Dubuque, I |
|--------|-------------|-------------|------------|
| 40° —  | Cloud Point | No Additive | 1:1500     |
| 30° —  |             |             |            |
| 20° —  |             |             |            |
| 10° —  | 12°         |             |            |
| 0° —   | 12          | 7°          |            |
| -10° — |             |             | -22°       |
| -20° — |             |             |            |
| -30° — |             |             |            |
| -40° — |             |             |            |



Learn more about our Winter Fuel Additive technology at sch