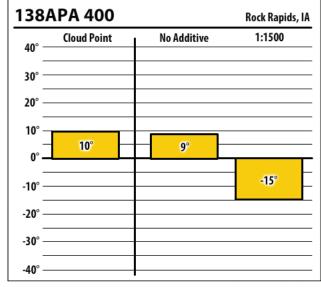

Learn more about our Winter Fuel Additive technology at schaefferoil.com











Learn more about our Winter Fuel Additive technology at schaefferoil.com











Learn more about our Winter Fuel Additive technology at schaefferoil.com











Learn more about our Winter Fuel Additive technology at schaefferoil.com











Learn more about our Winter Fuel Additive technology at schaefferoil.com











Learn more about our Winter Fuel Additive technology at schaefferoil.com











Learn more about our Winter Fuel Additive technology at schaefferoil.com











Learn more about our Winter Fuel Additive technology at schaefferoil.com



| 38/    | APA 400     |             | Dubuque, I |
|--------|-------------|-------------|------------|
| 40° —  | Cloud Point | No Additive | 1:1500     |
| 30° —  |             |             |            |
| 20° —  |             |             |            |
| 10° —  | 12°         |             |            |
| 0° —   | 12          | 7°          |            |
| -10° — |