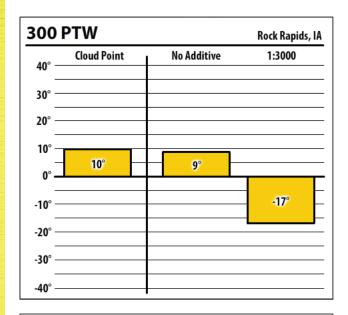

Learn more about our Winter Fuel Additive technology at schaefferoil.com











Learn more about our Winter Fuel Additive technology at schaefferoil.com











Learn more about our Winter Fuel Additive technology at schaefferoil.com











Learn more about our Winter Fuel Additive technology at schaefferoil.com











Learn more about our Winter Fuel Additive technology at schaefferoil.com











Learn more about our Winter Fuel Additive technology at schaefferoil.com











Learn more about our Winter Fuel Additive technology at schaefferoil.com











Learn more about our Winter Fuel Additive technology at schaefferoil.com



| 38/    | APA 400     |             | Dubuque, I |
|--------|-------------|-------------|------------|
| 40° —  | Cloud Point | No Additive | 1:1500     |
| 30° —  |             |             |            |
| 20° —  |             |             |            |
| 10° —  | 12°         |             |            |
| 0° —   | 12          | 7°          |            |
| -10° — |