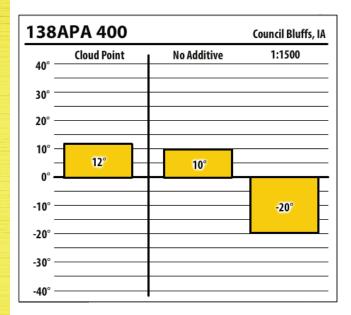

roil.com











Learn more about our Winter Fuel Additive technology at schaefferoil.com





| 800    | ULSW        |             | Peosta, |
|--------|-------------|-------------|---------|
| 40° —  | Cloud Point | No Additive | 1:1500  |
| 30° —  |             |             |         |
| 20° —  |             |             |         |
| 10° —  |             |             |         |
| 0° —   | -6°         | -4°         |         |
| -10° — |             |             | -<br>-  |
| -20° — |             |             | -29°    |
| -30° — |             |             |         |
| -40° — |             |             |         |





Learn more about our Winter Fuel Additive technology at schaefferoil.com











Learn more about our Winter Fuel Additive technology at schaefferoil.com











Learn more about our Winter Fuel Additive technology at schaefferoil.com





| 138/   | APA 400     |             | North Liberty, I |
|--------|-------------|-------------|------------------|
| 40° -  | Cloud Point | No Additive | 1:1500           |
| 30° –  |             |             |                  |
| 20° –  |             |             |                  |
| 10° –  |             |             |                  |
| 0° —   | -4°         | -4°         |                  |
| -10° — |             |             |                  |
| -20° — |             |             | -31°             |
| -30° — |             |             |                  |
| -40° — |             |             |                  |





Learn more about our Winter Fuel Additive technology at schaefferoil.