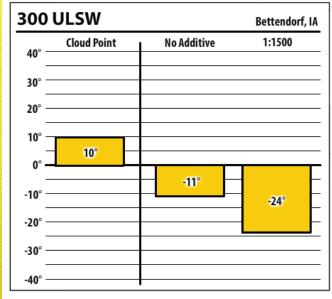

| 300    | ULSW        |             | Allendorf, I |
|--------|-------------|-------------|--------------|
| 40° —  | Cloud Point | No Additive | 1:1500       |
| 30° —  |             |             |              |
| 20° —  |             |             |              |
| 10° —  | 3°          |             |              |
| 0° —   |             |             |              |
| -10° — |             | NaN°        | -18°         |
| -20° — |             |             |              |
| -30° — |             |             |              |
| -40° — |             |             |              |