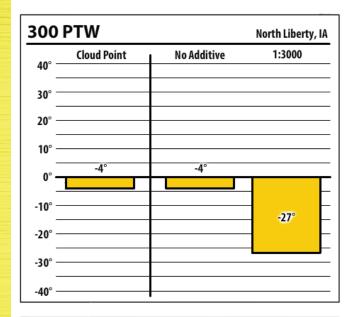

| 300    | PTW         |             | Rock Rapids, I |
|--------|-------------|-------------|----------------|
| 40° —  | Cloud Point | No Additive | 1:3000         |
| 30° —  |             |             |                |
| 20° —  |             |             |                |
| 10° —  | 12°         | 9°          |                |
| -10° — |             |             | -15°           |
| -20° — |             |             |                |
| -30° — |             |             |                |
| -40° — |             |             |                |