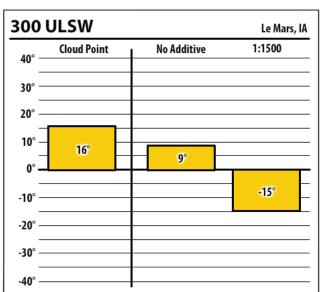

| 300    | ULSW        |             | Allendorf, I |
|--------|-------------|-------------|--------------|
| 40° —  | Cloud Point | No Additive | 1:1500       |
| 30° —  |             |             |              |
| 20° —  |             |             |              |
| 10° —  | 3°          |             |              |
| 0° —   |             |             |              |
| -10° — |             | NaN°        | -18°         |
| -20° — |             |             |              |
| -30° — |             |             |              |
| -40° — |             |             |              |