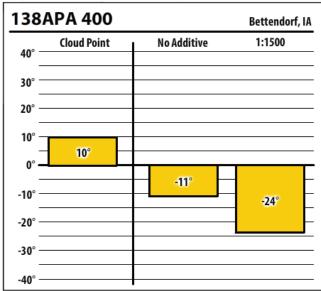

Learn more about our Winter Fuel Additive technology at schaefferoil.com

| 138           | APA 400     |             | Rock Rapids, IA |
|---------------|-------------|-------------|-----------------|
| 40° —         | Cloud Point | No Additive | 1:1500          |
| 30° —         |             |             |                 |
| 20° —         |             |             |                 |
| 10° —<br>0° — | 12°         | 9°          |                 |
| -10° —        |             |             | -17°            |
| -20° —        |             |             |                 |
| -30° —        |             |             |                 |
| -40° —        |             |             |                 |