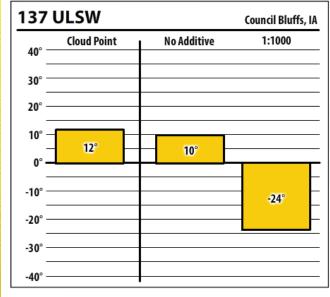

.com











Learn more about our Winter Fuel Additive technology at schaefferoil.com











Learn more about our Winter Fuel Additive technology at schaefferoil.com





| 800    | ULSW        |             | Peosta, |
|--------|-------------|-------------|---------|
| 40° —  | Cloud Point | No Additive | 1:1500  |
| 30° —  |             |             |         |
| 20° —  |             |             |         |
| 10° —  |             |             |         |
| 0° —   | -6°         | -4°         |         |
| -10° — |             |             | -<br>-  |
| -20° — |             |             | -29°    |
| -30° — |             |             |         |
| -40° — |             |             |         |





Learn more about our Winter Fuel Additive technology at schaefferoil.com











Learn more about our Winter Fuel Additive technology at schaefferoil.com











Learn more about our Winter Fuel Additive technology at schaefferoil.com





| 138/   | APA 400     |             | North Liberty, I |
|--------|-------------|-------------|------------------|
| 40° -  | Cloud Point | No Additive | 1:1500           |
| 30° –  |             |             |                  |
| 20° –  |             |             |                  |
| 10° –  |             |             |                  |
| 0° —   | -4°         | -4°         |                  |
| -10° — |             |             |                  |
| -20° — |             |             | -31°             |
| -30° — |             |             |                  |
| -40° — |             |             |