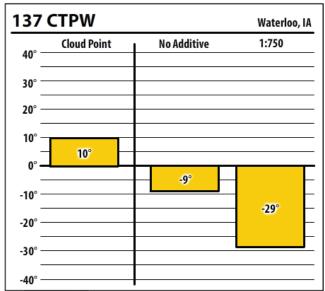

Learn more about our Winter Fuel Additive technology at schaefferoil.com

Learn more about our Winter Fuel Additive technology at schaefferoil.com

| 137    | CTPW        |             | Duncombe, IA |
|--------|-------------|-------------|--------------|
| 40° —  | Cloud Point | No Additive | 1:750        |
| 30° —  |             |             |              |
| 20° —  |             |             |              |
| 10° —  |             |             |              |
| 0° —   | 9°          | 1°          | 1            |
| -10° — |             |             |              |
| -20° — |             |             |              |
| -30° — |             |             |              |
| -      |             |             |              |
| -40° — |             | l           |              |