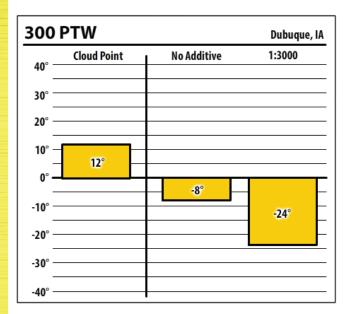

| 300    | PTW         |             | Rock Rapids, I |
|--------|-------------|-------------|----------------|
| 40° —  | Cloud Point | No Additive | 1:3000         |
| 30° —  |             |             |                |
| 20° —  |             |             |                |
| 10° —  | 12°         | 9°          |                |
| -10° — |             |             | -15°           |
| -20° — |             |             |                |
| -30° — |             |             |                |
| -40° — |             |             |                |