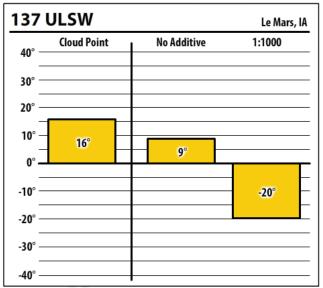

Learn more about our Winter Fuel Additive technology at schaefferoil.com











Learn more about our Winter Fuel Additive technology at schaefferoil.com











Learn more about our Winter Fuel Additive technology at schaefferoil.com











Learn more about our Winter Fuel Additive technology at schaefferoil.com



| 138           | APA 400     |             | Rock Rapids, IA |
|---------------|-------------|-------------|-----------------|
| 40° —         | Cloud Point | No Additive | 1:1500          |
| 30° —         |             |             |                 |
| 20° —         |             |             |                 |
| 10° —<br>0° — | 12°         | 9°          |                 |
| -10° —        |             |             | -17°            |
| -20° —        |             |             |                 |
| -30° —        |             |             |                 |
| -40° —        |             |             |