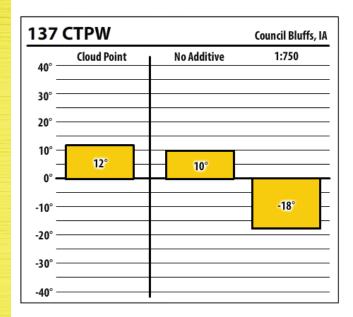

Learn more about our Winter Fuel Additive technology at schaefferoil.com

Learn more about our Winter Fuel Additive technology at schaefferoil.com

| 137    | CTPW        |             | Duncombe, IA |
|--------|-------------|-------------|--------------|
| 40° —  | Cloud Point | No Additive | 1:750        |
| 30° —  |             |             |              |
| 20° —  |             |             |              |
| 10° —  |             |             |              |
| 0° —   | 9°          | 1°          | 1            |
| -10° — |             |             |              |
| -20° — |             |             |              |
| -30° — |             |             |              |
| -      |             |             |              |
| -40° — |             | l           |              |