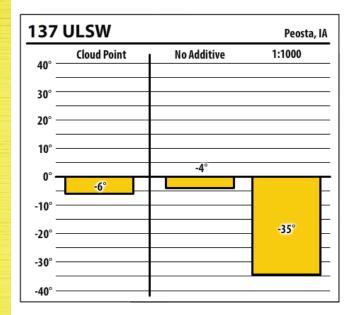

Learn more about our Winter Fuel Additive technology at schaefferoil.com

Learn more about our Winter Fuel Additive technology at schaefferoil.com

| 800    | ULSW        |             | Peosta, |
|--------|-------------|-------------|---------|
| 40° —  | Cloud Point | No Additive | 1:1500  |
| 30° —  |             |             |         |
| 20° —  |             |             |         |
| 10° —  |             |             |         |
| 0° —   | -6°         | -4°         |         |
| -10° — |             |             | -<br>-  |
| -20° — |             |             | -29°    |
| -30° — |             |             |         |
| -40° — |             |             |         |