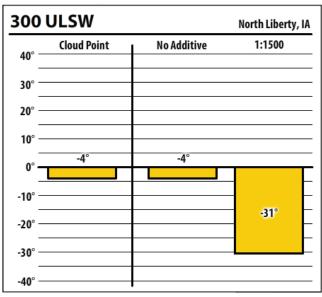

| 300    | ULSW        |             | Allendorf, I |
|--------|-------------|-------------|--------------|
| 40° —  | Cloud Point | No Additive | 1:1500       |
| 30° —  |             |             |              |
| 20° —  |             |             |              |
| 10° —  | 3°          |             |              |
| 0° —   |             |             |              |
| -10° — |             | NaN°        | -18°         |
| -20° — |             |             |              |
| -30° — |             |             |              |
| -40° — |             |             |              |