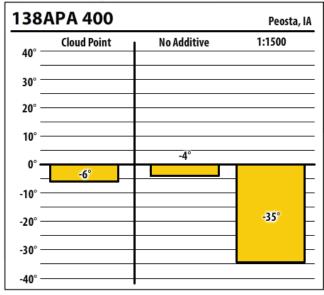

| 138/   | APA 400     |             | North Liberty, I |
|--------|-------------|-------------|------------------|
| 40° -  | Cloud Point | No Additive | 1:1500           |
| 30° –  |             |             |                  |
| 20° –  |             |             |                  |
| 10° –  |             |             |                  |
| 0° —   | -4°         | -4°         |                  |
| -10° — |             |             |                  |
| -20° — |             |             | -31°             |
| -30° — |             |             |                  |
| -40° — |             |             |                  |