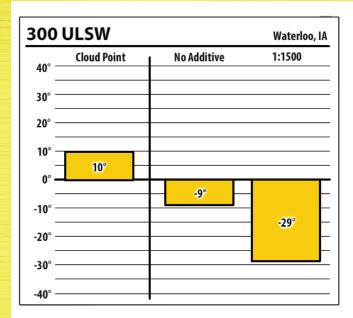

| 300    | ULSW        |             | Allendorf, I |
|--------|-------------|-------------|--------------|
| 40° —  | Cloud Point | No Additive | 1:1500       |
| 30° —  |             |             |              |
| 20° —  |             |             |              |
| 10° —  | 3°          |             |              |
| 0° —   |             |             |              |
| -10° — |             | NaN°        | -18°         |
| -20° — |             |             |              |
| -30° — |             |             |              |
| -40° — |             |             |              |