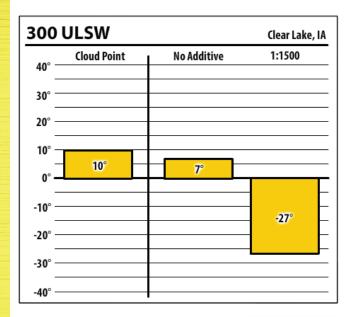

| 300    | ULSW        |             | Allendorf, I |
|--------|-------------|-------------|--------------|
| 40° —  | Cloud Point | No Additive | 1:1500       |
| 30° —  |             |             |              |
| 20° —  |             |             |              |
| 10° —  | 3°          |             |              |
| 0° —   |             |             |              |
| -10° — |             | NaN°        | -18°         |
| -20° — |             |             |              |
| -30° — |             |             |              |
| -40° — |             |             |              |