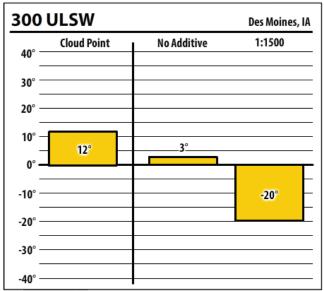

|             |             |               |
| -40° —                |             |             |               |

| 300    | ULSW        |             | Allendorf, I |
|--------|-------------|-------------|--------------|
| 40° —  | Cloud Point | No Additive | 1:1500       |
| 30° —  |             |             |              |
| 20° —  |             |             |              |
| 10° —  | 3°          |             |              |
| 0° —   |             |             |              |
| -10° — |             | NaN°        | -18°         |
| -20° — |             |             |              |
| -30° — |             |             |              |
| -40° — |             |             |              |



Learn more about our Winter Fuel Additive technology at schaefferoil.com











Learn more about our Winter Fuel Additive technology at schaefferoil.com





| 137    | CTPW        |             | Duncombe, IA |
|--------|-------------|-------------|--------------|
| 40° —  | Cloud Point | No Additive | 1:750        |
| 30° —  |             |             |              |
| 20° —  |             |             |              |
| 10° —  |             |             |              |
| 0° —   | 9°          | 1°          | 1            |
| -10° — |             |             |              |
| -20° — |             |             |              |
| -30° — |             |             |              |
| -      |             |             |              |
| -40° — |             | l           |              |





Learn more about our Winter Fuel Additive technology at schae