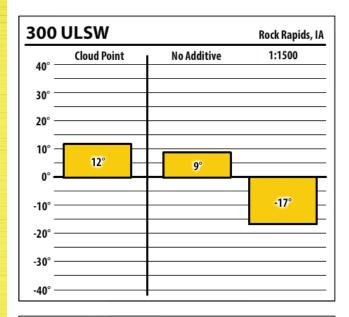

| 300    | ULSW        |             | Allendorf, I |
|--------|-------------|-------------|--------------|
| 40° —  | Cloud Point | No Additive | 1:1500       |
| 30° —  |             |             |              |
| 20° —  |             |             |              |
| 10° —  | 3°          |             |              |
| 0° —   |             |             |              |
| -10° — |             | NaN°        | -18°         |
| -20° — |             |             |              |
| -30° — |             |             |              |
| -40° — |             |             |              |