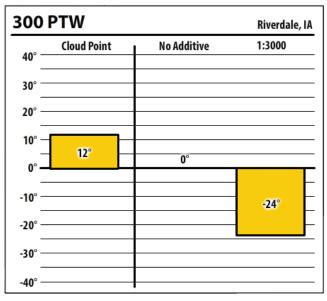

| 300    | PTW         |             | Rock Rapids, I |
|--------|-------------|-------------|----------------|
| 40° —  | Cloud Point | No Additive | 1:3000         |
| 30° —  |             |             |                |
| 20° —  |             |             |                |
| 10° —  | 12°         | 9°          |                |
| -10° — |             |             | -15°           |
| -20° — |             |             |                |
| -30° — |             |             |                |
| -40° — |             |             |                |