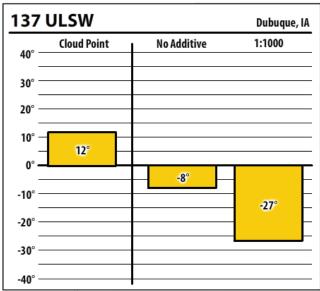

| 300    | ULSW        |             | Allendorf, I |
|--------|-------------|-------------|--------------|
| 40° —  | Cloud Point | No Additive | 1:1500       |
| 30° —  |             |             |              |
| 20° —  |             |             |              |
| 10° —  | 3°          |             |              |
| 0° —   |             |             |              |
| -10° — |             | NaN°        | -18°         |
| -20° — |             |             |              |
| -30° — |             |             |              |
| -40° — |             |             |              |