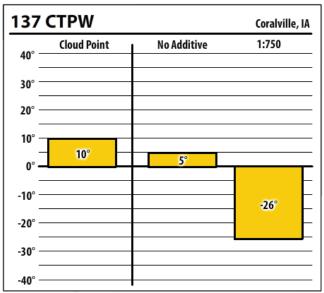

Learn more about our Winter Fuel Additive technology at schaefferoil.com

Learn more about our Winter Fuel Additive technology at schaefferoil.com

| 137    | CTPW        |             | Duncombe, IA |
|--------|-------------|-------------|--------------|
| 40° —  | Cloud Point | No Additive | 1:750        |
| 30° —  |             |             |              |
| 20° —  |             |             |              |
| 10° —  |             |             |              |
| 0° —   | 9°          | 1°          | 1            |
| -10° — |             |             |              |
| -20° — |             |             |              |
| -30° — |             |             |              |
| -      |             |             |              |
| -40° — |             | l           |              |