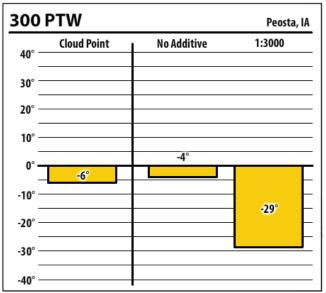

| 300    | PTW         |             | Rock Rapids, I |
|--------|-------------|-------------|----------------|
| 40° —  | Cloud Point | No Additive | 1:3000         |
| 30° —  |             |             |                |
| 20° —  |             |             |                |
| 10° —  | 12°         | 9°          |                |
| -10° — |             |             | -15°           |
| -20° — |             |             |                |
| -30° — |             |             |                |
| -40° — |             |             |                |