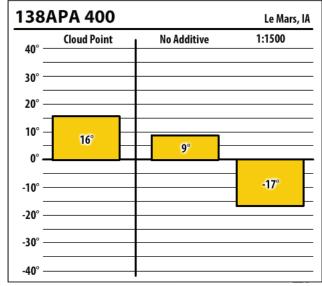

Learn more about our Winter Fuel Additive technology at schaefferoil.com

| 138           | APA 400     |             | Rock Rapids, IA |
|---------------|-------------|-------------|-----------------|
| 40° —         | Cloud Point | No Additive | 1:1500          |
| 30° —         |             |             |                 |
| 20° —         |             |             |                 |
| 10° —<br>0° — | 12°         | 9°          |                 |
| -10° —        |             |             | -17°            |
| -20° —        |             |             |                 |
| -30° —        |             |             |                 |
| -40° —        |             |             |                 |