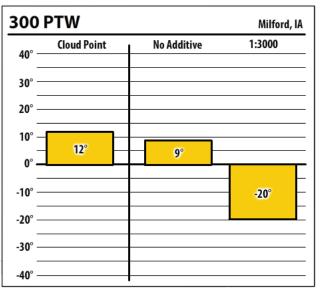

| 300    | PTW         |             | Rock Rapids, I |
|--------|-------------|-------------|----------------|
| 40° —  | Cloud Point | No Additive | 1:3000         |
| 30° —  |             |             |                |
| 20° —  |             |             |                |
| 10° —  | 12°         | 9°          |                |
| -10° — |             |             | -15°           |
| -20° — |             |             |                |
| -30° — |             |             |                |
| -40° — |             |             |                |