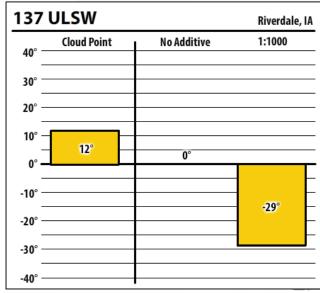

|             |              |
| 20° —  |             |             |              |
| 10° —  |             |             |              |
| 0° —   | 9°          | 1°          | 1            |
| -10° — |             |             |              |
| -20° — |             |             |              |
| -30° — |             |             |              |
| -      |             |             |              |
| -40° — |             | l           |              |





Learn more about our Winter Fuel Additive technology at schaefferoil.com











Learn more about our Winter Fuel Additive technology at schaefferoil.com











Learn more about our Winter Fuel Additive technology at schaefferoil.com











Learn more about our Winter Fuel Additive technology at schaefferoil.com











Learn more about our Winter Fuel Additive technology at schaefferoil.com











Learn more about our Winter Fuel Additive technology at schaefferoil.com











Learn more about our Winter Fuel Additive technology at schaefferoil.com











Learn more about our Winter Fuel Additive technology at schaefferoil.com





| 800    | ULSW        |             | Peosta, |
|--------|-------------|-------------|---------|
| 40° —  | Cloud Point | No Additive | 1:1500  |
| 30° —  |             |             |         |
| 20° —  |             |             |         |
| 10° —  |             |             |         |
| 0° —   | -6°         | -4°         |         |
| -10° — |             |             | -<br>-  |
| -20° — |             |             | -29°    |
| -30° — |