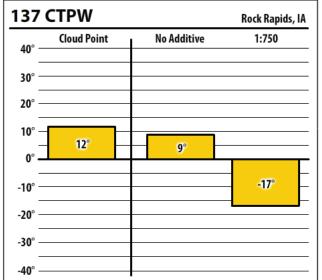

Learn more about our Winter Fuel Additive technology at schaefferoil.com

Learn more about our Winter Fuel Additive technology at schaefferoil.com

| 137    | CTPW        |             | Duncombe, IA |
|--------|-------------|-------------|--------------|
| 40° —  | Cloud Point | No Additive | 1:750        |
| 30° —  |             |             |              |
| 20° —  |             |             |              |
| 10° —  |             |             |              |
| 0° —   | 9°          | 1°          | 1            |
| -10° — |             |             |              |
| -20° — |             |             |              |
| -30° — |             |             |              |
| -      |             |             |              |
| -40° — |             | l           |              |