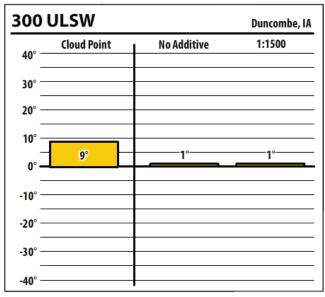

| 300    | ULSW        |             | Allendorf, I |
|--------|-------------|-------------|--------------|
| 40° —  | Cloud Point | No Additive | 1:1500       |
| 30° —  |             |             |              |
| 20° —  |             |             |              |
| 10° —  | 3°          |             |              |
| 0° —   |             |             |              |
| -10° — |             | NaN°        | -18°         |
| -20° — |             |             |              |
| -30° — |             |             |              |
| -40° — |             |             |              |