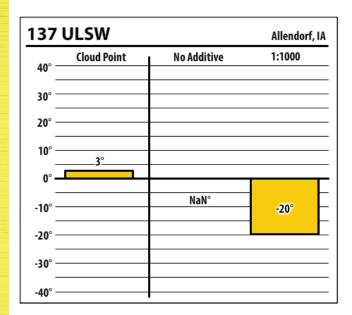

|                |
| -40° — |             |             |                |

| Cene   | ex          |             | Allendorf, IA |  |
|--------|-------------|-------------|---------------|--|
| 40° —  | Cloud Point | No Additive | Standard      |  |
| 30° —  |             |             |               |  |
| 20° —  |             |             |               |  |
| 10° —  | 3°          |             |               |  |
| 0° —   |             |             | <b>0</b> °    |  |
| -10° — |             | NaN°        |               |  |
| -20° — |             |             |               |  |
| -30° — |             |             |               |  |
| -40° — |             |             |               |  |



Learn more about our Winter Fuel Additive technology at schaefferoil.com



| CRC                   |             |             | Allendorf, IA |
|-----------------------|-------------|-------------|---------------|
| 40° —                 | Cloud Point | No Additive | 1:250         |
| 30° —                 |             |             |               |
| 20° —                 |             |             |               |
| 10° —                 | 3°          |             |               |
| o° <mark>ـــــ</mark> |             |             |               |
| -10°                  |             | NaN°        | -27°          |
| -20° —                |             |             | ] " E         |
| -30° —                |             |             |               |
| -40° —                |             |             |               |

| 300    | ULSW        |