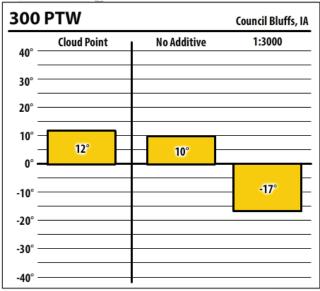

om











Learn more about our Winter Fuel Additive technology at schaefferoil.com











Learn more about our Winter Fuel Additive technology at schaefferoil.com





| 800    | ULSW        |             | Peosta, |
|--------|-------------|-------------|---------|
| 40° —  | Cloud Point | No Additive | 1:1500  |
| 30° —  |             |             |         |
| 20° —  |             |             |         |
| 10° —  |             |             |         |
| 0° —   | -6°         | -4°         |         |
| -10° — |             |             | -<br>-  |
| -20° — |             |             | -29°    |
| -30° — |             |             |         |
| -40° — |             |             |         |





Learn more about our Winter Fuel Additive technology at schaefferoil.com











Learn more about our Winter Fuel Additive technology at schaefferoil.com











Learn more about our Winter Fuel Additive technology at schaefferoil.com





| 138/   | APA 400     |             | North Liberty, I |
|--------|-------------|-------------|------------------|
| 40° -  | Cloud Point | No Additive | 1:1500           |
| 30° –  |             |             |                  |
| 20° –  |             |             |                  |
| 10° –  |             |             |                  |
| 0° —   | -4°         | -4°         |                  |
| -10° — |             |             |                  |
| -20° — |             |             | -31°             |
| -30° — |             |             |                  |
| -40° — |             |             |