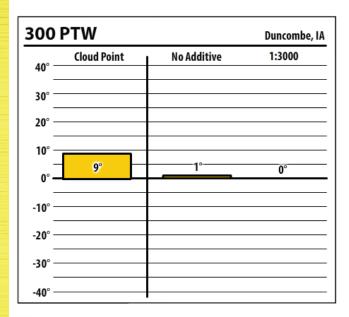

| 300    | PTW         |             | Rock Rapids, I |
|--------|-------------|-------------|----------------|
| 40° —  | Cloud Point | No Additive | 1:3000         |
| 30° —  |             |             |                |
| 20° —  |             |             |                |
| 10° —  | 12°         | 9°          |                |
| -10° — |             |             | -15°           |
| -20° — |             |             |                |
| -30° — |             |             |                |
| -40° — |             |             |                |