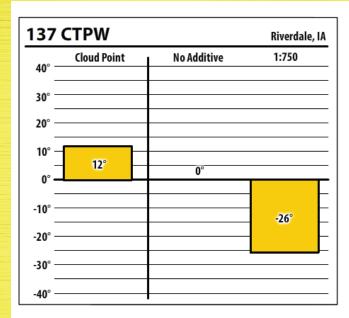

Learn more about our Winter Fuel Additive technology at schaefferoil.com

Learn more about our Winter Fuel Additive technology at schaefferoil.com

| 137    | CTPW        |             | Duncombe, IA |
|--------|-------------|-------------|--------------|
| 40° —  | Cloud Point | No Additive | 1:750        |
| 30° —  |             |             |              |
| 20° —  |             |             |              |
| 10° —  |             |             |              |
| 0° —   | 9°          | 1°          | 1            |
| -10° — |             |             |              |
| -20° — |             |             |              |
| -30° — |             |             |              |
| -      |             |             |              |
| -40° — |             | l           |              |