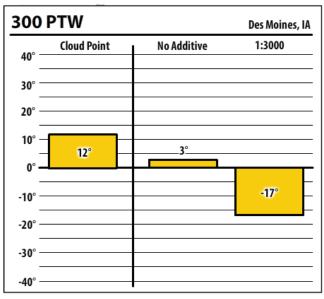

|             |             |               |
| -40° —                |             |             |               |

| 300    | ULSW        |             | Allendorf, I |
|--------|-------------|-------------|--------------|
| 40° —  | Cloud Point | No Additive | 1:1500       |
| 30° —  |             |             |              |
| 20° —  |             |             |              |
| 10° —  | 3°          |             |              |
| 0° —   |             |             |              |
| -10° — |             | NaN°        | -18°         |
| -20° — |             |             |              |
| -30° — |             |             |              |
| -40° — |             |             |              |



Learn more about our Winter Fuel Additive technology at schaefferoil.com











Learn more about our Winter Fuel Additive technology at schaefferoil.com





| 137    | CTPW        |             | Duncombe, IA |
|--------|-------------|-------------|--------------|
| 40° —  | Cloud Point | No Additive | 1:750        |
| 30° —  |             |             |              |
| 20° —  |             |             |              |
| 10° —  |             |             |              |
| 0° —   | 9°          | 1°          | 1            |
| -10° — |             |             |              |
| -20° — |             |             |              |
| -30° — |             |             |              |
| -      |             |             |              |
| -40° — |             | l           |              |





Learn more about our Winter Fuel Additive technology at schaeffer