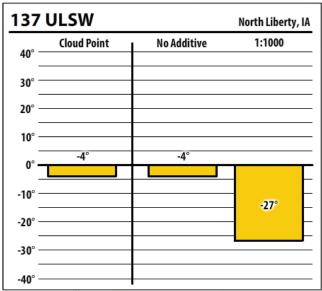

| 138/   | APA 400     |             | North Liberty, I |
|--------|-------------|-------------|------------------|
| 40° -  | Cloud Point | No Additive | 1:1500           |
| 30° –  |             |             |                  |
| 20° –  |             |             |                  |
| 10° –  |             |             |                  |
| 0° —   | -4°         | -4°         |                  |
| -10° — |             |             |                  |
| -20° — |             |             | -31°             |
| -30° — |             |             |                  |
| -40° — |             |             |                  |