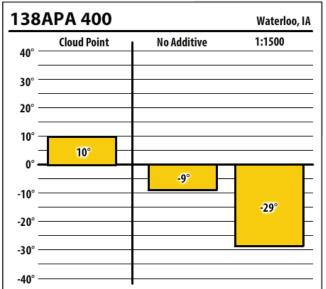

Learn more about our Winter Fuel Additive technology at schaefferoil.com

| 138           | APA 400     |             | Rock Rapids, IA |
|---------------|-------------|-------------|-----------------|
| 40° —         | Cloud Point | No Additive | 1:1500          |
| 30° —         |             |             |                 |
| 20° —         |             |             |                 |
| 10° —<br>0° — | 12°         | 9°          |                 |
| -10° —        |             |             | -17°            |
| -20° —        |             |             |                 |
| -30° —        |             |             |                 |
| -40° —        |             |             |                 |