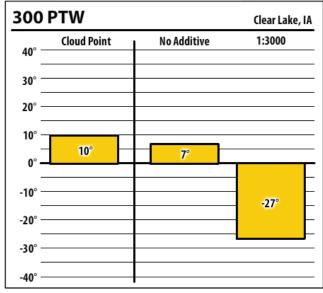

| 300    | PTW         |             | Rock Rapids, I |
|--------|-------------|-------------|----------------|
| 40° —  | Cloud Point | No Additive | 1:3000         |
| 30° —  |             |             |                |
| 20° —  |             |             |                |
| 10° —  | 12°         | 9°          |                |
| -10° — |             |             | -15°           |
| -20° — |             |             |                |
| -30° — |             |             |                |
| -40° — |             |             |                |