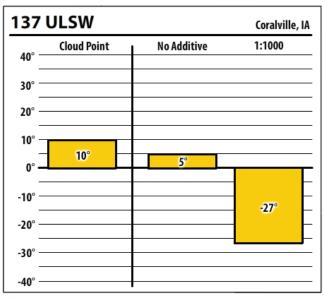

about our Winter Fuel Additive technology at schaefferoil.com





| 137    | CTPW        |             | Duncombe, IA |
|--------|-------------|-------------|--------------|
| 40° —  | Cloud Point | No Additive | 1:750        |
| 30° —  |             |             |              |
| 20° —  |             |             |              |
| 10° —  |             |             |              |
| 0° —   | 9°          | 1°          | 1            |
| -10° — |             |             |              |
| -20° — |             |             |              |
| -30° — |             |             |              |
| -      |             |             |              |
| -40° — |             | l           |              |





Learn more about our Winter Fuel Additive technology at schaefferoil.com











Learn more about our Winter Fuel Additive technology at schaefferoil.com











Learn more about our Winter Fuel Additive technology at schaefferoil.com











Learn more about our Winter Fuel Additive technology at schaefferoil.com











Learn more about our Winter Fuel Additive technology at schaefferoil.com











Learn more about our Winter Fuel Additive technology at schaefferoil.com











Learn more about our Winter Fuel Additive technology at schaefferoil.com











Learn more about our Winter Fuel Additive technology at schaefferoil.com





| 800    | ULSW        |             | Peosta, |
|--------|-------------|-------------|---------|
| 40° —  | Cloud Point | No Additive | 1:1500  |
| 30° —  |             |             |         |
| 20° —  |