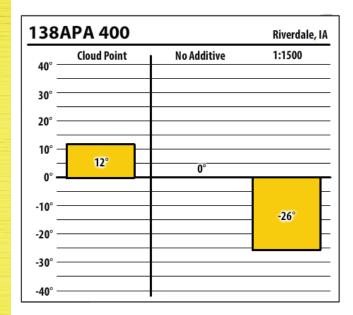

Learn more about our Winter Fuel Additive technology at schaefferoil.com

| 138           | APA 400     |             | Rock Rapids, IA |
|---------------|-------------|-------------|-----------------|
| 40° —         | Cloud Point | No Additive | 1:1500          |
| 30° —         |             |             |                 |
| 20° —         |             |             |                 |
| 10° —<br>0° — | 12°         | 9°          |                 |
| -10° —        |             |             | -17°            |
| -20° —        |             |             |                 |
| -30° —        |             |             |                 |
| -40° —        |             |             |                 |