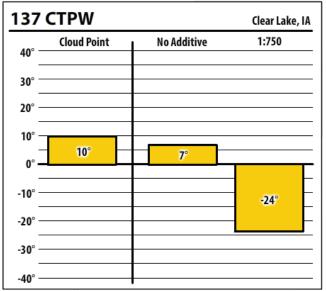

Learn more about our Winter Fuel Additive technology at schaefferoil.com

Learn more about our Winter Fuel Additive technology at schaefferoil.com

| 137    | CTPW        |             | Duncombe, IA |
|--------|-------------|-------------|--------------|
| 40° —  | Cloud Point | No Additive | 1:750        |
| 30° —  |             |             |              |
| 20° —  |             |             |              |
| 10° —  |             |             |              |
| 0° —   | 9°          | 1°          | 1            |
| -10° — |             |             |              |
| -20° — |             |             |              |
| -30° — |             |             |              |
| -      |             |             |              |
| -40° — |             | l           |              |