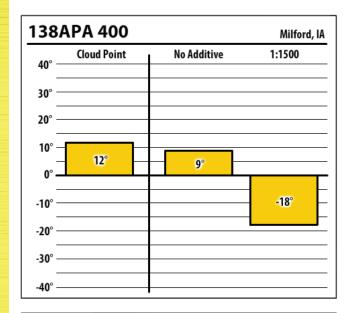

Learn more about our Winter Fuel Additive technology at schaefferoil.com











Learn more about our Winter Fuel Additive technology at schaefferoil.com











Learn more about our Winter Fuel Additive technology at schaefferoil.com











Learn more about our Winter Fuel Additive technology at schaefferoil.com



| 138           | APA 400     |             | Rock Rapids, IA |
|---------------|-------------|-------------|-----------------|
| 40° —         | Cloud Point | No Additive | 1:1500          |
| 30° —         |             |             |                 |
| 20° —         |             |             |                 |
| 10° —<br>0° — | 12°         | 9°          |                 |
| -10° —        |             |             | -17°            |
| -20° —        |             |             |                 |
| -30° —        |             |             |                 |
| -40° —        |             |             |