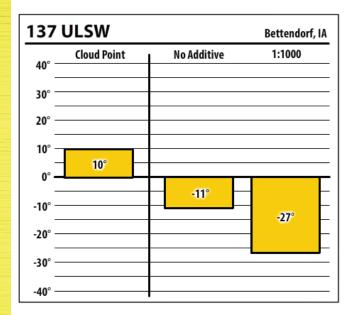

-----------|
| 40° —  | Cloud Point | No Additive | 1:750        |
| 30° —  |             |             |              |
| 20° —  |             |             |              |
| 10° —  |             |             |              |
| 0° —   | 9°          | 1°          | 1            |
| -10° — |             |             |              |
| -20° — |             |             |              |
| -30° — |             |             |              |
| -      |             |             |              |
| -40° — |             | l           |              |





Learn more about our Winter Fuel Additive technology at schaefferoil.com











Learn more about our Winter Fuel Additive technology at schaefferoil.com











Learn more about our Winter Fuel Additive technology at schaefferoil.com











Learn more about our Winter Fuel Additive technology at schaefferoil.com











Learn more about our Winter Fuel Additive technology at schaefferoil.com











Learn more about our Winter Fuel Additive technology at schaefferoil.com











Learn more about our Winter Fuel Additive technology at schaefferoil.com











Learn more about our Winter Fuel Additive technology at schaefferoil.com





| 800    | ULSW        |             | Peosta, |
|--------|-------------|-------------|---------|
| 40° —  | Cloud Point | No Additive | 1:1500  |
| 30° —  |             |             |         |
| 20° —  |             |             |         |
| 10° —  |             |             |         |
| 0° —   | -6°         | -4°         |         |
| -10° — |             |