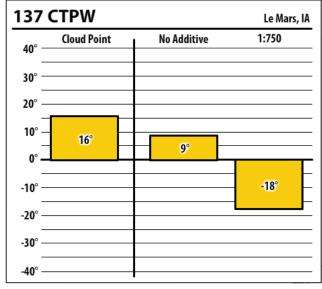

Learn more about our Winter Fuel Additive technology at schaefferoil.com

Learn more about our Winter Fuel Additive technology at schaefferoil.com

| 137    | CTPW        |             | Duncombe, IA |
|--------|-------------|-------------|--------------|
| 40° —  | Cloud Point | No Additive | 1:750        |
| 30° —  |             |             |              |
| 20° —  |             |             |              |
| 10° —  |             |             |              |
| 0° —   | 9°          | 1°          | 1            |
| -10° — |             |             |              |
| -20° — |             |             |              |
| -30° — |             |             |              |
| -      |             |             |              |
| -40° — |             | l           |              |