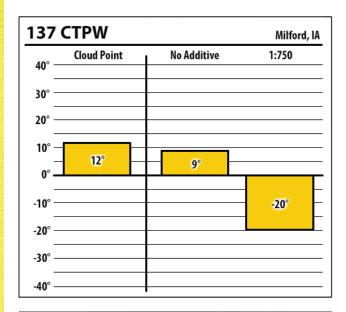

Learn more about our Winter Fuel Additive technology at schaefferoil.com

Learn more about our Winter Fuel Additive technology at schaefferoil.com

| 137    | CTPW        |             | Duncombe, IA |
|--------|-------------|-------------|--------------|
| 40° —  | Cloud Point | No Additive | 1:750        |
| 30° —  |             |             |              |
| 20° —  |             |             |              |
| 10° —  |             |             |              |
| 0° —   | 9°          | 1°          | 1            |
| -10° — |             |             |              |
| -20° — |             |             |              |
| -30° — |             |             |              |
| -      |             |             |              |
| -40° — |             | l           |              |