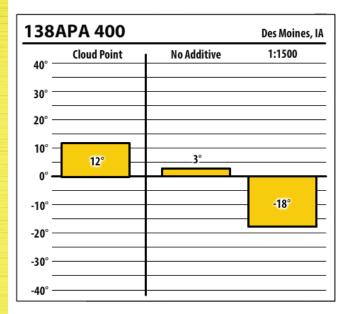

|             |               |

| 300    | ULSW        |             | Allendorf, I |
|--------|-------------|-------------|--------------|
| 40° —  | Cloud Point | No Additive | 1:1500       |
| 30° —  |             |             |              |
| 20° —  |             |             |              |
| 10° —  | 3°          |             |              |
| 0° —   |             |             |              |
| -10° — |             | NaN°        | -18°         |
| -20° — |             |             |              |
| -30° — |             |             |              |
| -40° — |             |             |              |



Learn more about our Winter Fuel Additive technology at schaefferoil.com











Learn more about our Winter Fuel Additive technology at schaefferoil.com





| 137    | CTPW        |             | Duncombe, IA |
|--------|-------------|-------------|--------------|
| 40° —  | Cloud Point | No Additive | 1:750        |
| 30° —  |             |             |              |
| 20° —  |             |             |              |
| 10° —  |             |             |              |
| 0° —   | 9°          | 1°          | 1            |
| -10° — |             |             |              |
| -20° — |             |             |              |
| -30° — |             |             |              |
| -      |             |             |              |
| -40° — |             | l           |              |





Learn more about our Winter Fuel Additive technology at schaefferoil.com











Learn more about our Winter Fuel Additive technology at sch