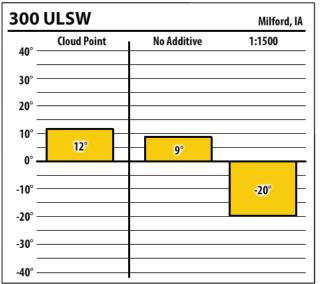

| 300    | ULSW        |             | Allendorf, I |
|--------|-------------|-------------|--------------|
| 40° —  | Cloud Point | No Additive | 1:1500       |
| 30° —  |             |             |              |
| 20° —  |             |             |              |
| 10° —  | 3°          |             |              |
| 0° —   |             |             |              |
| -10° — |             | NaN°        | -18°         |
| -20° — |             |             |              |
| -30° — |             |             |              |
| -40° — |             |             |              |