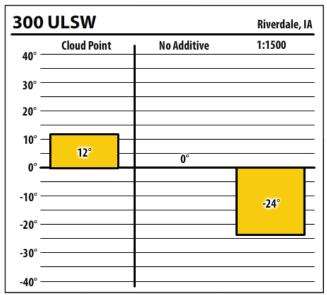

| 300    | ULSW        |             | Allendorf, I |
|--------|-------------|-------------|--------------|
| 40° —  | Cloud Point | No Additive | 1:1500       |
| 30° —  |             |             |              |
| 20° —  |             |             |              |
| 10° —  | 3°          |             |              |
| 0° —   |             |             |              |
| -10° — |             | NaN°        | -18°         |
| -20° — |             |             |              |
| -30° — |             |             |              |
| -40° — |             |             |              |