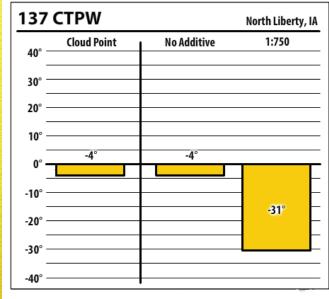

Learn more about our Winter Fuel Additive technology at schaefferoil.com

Learn more about our Winter Fuel Additive technology at schaefferoil.com

| 137    | CTPW        |             | Duncombe, IA |
|--------|-------------|-------------|--------------|
| 40° —  | Cloud Point | No Additive | 1:750        |
| 30° —  |             |             |              |
| 20° —  |             |             |              |
| 10° —  |             |             |              |
| 0° —   | 9°          | 1°          | 1            |
| -10° — |             |             |              |
| -20° — |             |             |              |
| -30° — |             |             |              |
| -      |             |             |              |
| -40° — |             | l           |              |