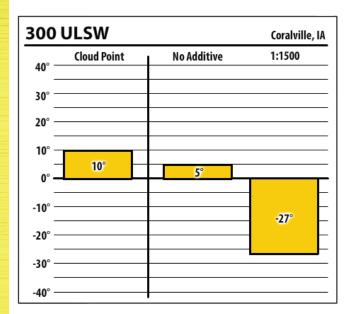

CTPW        |             | Duncombe, IA |
|--------|-------------|-------------|--------------|
| 40° —  | Cloud Point | No Additive | 1:750        |
| 30° —  |             |             |              |
| 20° —  |             |             |              |
| 10° —  |             |             |              |
| 0° —   | 9°          | 1°          | 1            |
| -10° — |             |             |              |
| -20° — |             |             |              |
| -30° — |             |             |              |
| -      |             |             |              |
| -40° — |             | l           |              |





Learn more about our Winter Fuel Additive technology at schaefferoil.com











Learn more about our Winter Fuel Additive technology at schaefferoil.com











Learn more about our Winter Fuel Additive technology at schaefferoil.com











Learn more about our Winter Fuel Additive technology at schaefferoil.com











Learn more about our Winter Fuel Additive technology at schaefferoil.com











Learn more about our Winter Fuel Additive technology at schaefferoil.com











Learn more about our Winter Fuel Additive technology at schaefferoil.com











Learn more about our Winter Fuel Additive technology at schaefferoil.com





| 800    | ULSW        |             | Peosta, |
|--------|-------------|-------------|---------|
| 40° —  | Cloud Point | No Additive | 1:1500  |
| 30° —  |             |             |         |
| 20° —  |             |             |         |
| 10° —  |             |             |