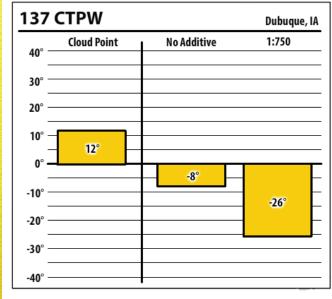

Learn more about our Winter Fuel Additive technology at schaefferoil.com

Learn more about our Winter Fuel Additive technology at schaefferoil.com

| 137    | CTPW        |             | Duncombe, IA |
|--------|-------------|-------------|--------------|
| 40° —  | Cloud Point | No Additive | 1:750        |
| 30° —  |             |             |              |
| 20° —  |             |             |              |
| 10° —  |             |             |              |
| 0° —   | 9°          | 1°          | 1            |
| -10° — |             |             |              |
| -20° — |             |             |              |
| -30° — |             |             |              |
| -      |             |             |              |
| -40° — |             | l           |              |