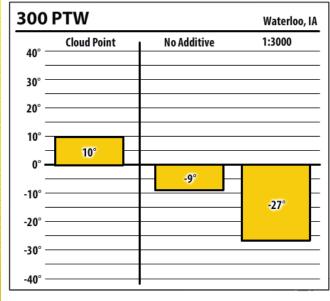

| 300    | PTW         |             | Rock Rapids, I |
|--------|-------------|-------------|----------------|
| 40° —  | Cloud Point | No Additive | 1:3000         |
| 30° —  |             |             |                |
| 20° —  |             |             |                |
| 10° —  | 12°         | 9°          |                |
| -10° — |             |             | -15°           |
| -20° — |             |             |                |
| -30° — |             |             |                |
| -40° — |             |             |                |