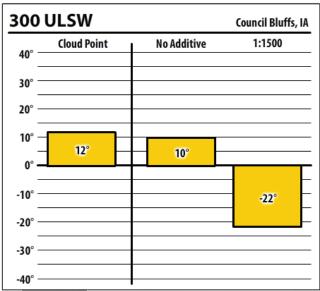

il.com











Learn more about our Winter Fuel Additive technology at schaefferoil.com











Learn more about our Winter Fuel Additive technology at schaefferoil.com





| 800    | ULSW        |             | Peosta, |
|--------|-------------|-------------|---------|
| 40° —  | Cloud Point | No Additive | 1:1500  |
| 30° —  |             |             |         |
| 20° —  |             |             |         |
| 10° —  |             |             |         |
| 0° —   | -6°         | -4°         |         |
| -10° — |             |             | -<br>-  |
| -20° — |             |             | -29°    |
| -30° — |             |             |         |
| -40° — |             |             |         |





Learn more about our Winter Fuel Additive technology at schaefferoil.com











Learn more about our Winter Fuel Additive technology at schaefferoil.com











Learn more about our Winter Fuel Additive technology at schaefferoil.com





| 138/   | APA 400     |             | North Liberty, I |
|--------|-------------|-------------|------------------|
| 40° -  | Cloud Point | No Additive | 1:1500           |
| 30° –  |             |             |                  |
| 20° –  |             |             |                  |
| 10° –  |             |             |                  |
| 0° —   | -4°         | -4°         |                  |
| -10° — |             |             |                  |
| -20° — |             |             | -31°             |
| -30° — |             |             |                  |
| -40° — |             |             |