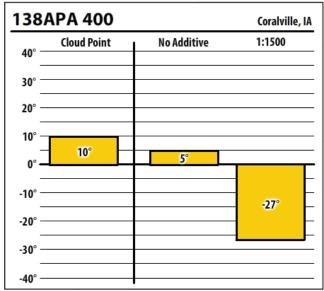

PW        |             | Duncombe, IA |
|--------|-------------|-------------|--------------|
| 40° —  | Cloud Point | No Additive | 1:750        |
| 30° —  |             |             |              |
| 20° —  |             |             |              |
| 10° —  |             |             |              |
| 0° —   | 9°          | 1°          | 1            |
| -10° — |             |             |              |
| -20° — |             |             |              |
| -30° — |             |             |              |
| -      |             |             |              |
| -40° — |             | l           |              |





Learn more about our Winter Fuel Additive technology at schaefferoil.com











Learn more about our Winter Fuel Additive technology at schaefferoil.com











Learn more about our Winter Fuel Additive technology at schaefferoil.com











Learn more about our Winter Fuel Additive technology at schaefferoil.com











Learn more about our Winter Fuel Additive technology at schaefferoil.com











Learn more about our Winter Fuel Additive technology at schaefferoil.com











Learn more about our Winter Fuel Additive technology at schaefferoil.com











Learn more about our Winter Fuel Additive technology at schaefferoil.com





| 800    | ULSW        |             | Peosta, |
|--------|-------------|-------------|---------|
| 40° —  | Cloud Point | No Additive | 1:1500  |
| 30° —  |             |             |         |
| 20° —  |             |             |         |
| 10° —  |             |             |         |