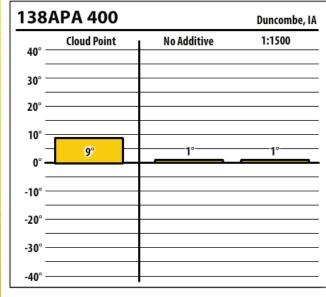

Learn more about our Winter Fuel Additive technology at schaefferoil.com

| 138           | APA 400     |             | Rock Rapids, IA |
|---------------|-------------|-------------|-----------------|
| 40° —         | Cloud Point | No Additive | 1:1500          |
| 30° —         |             |             |                 |
| 20° —         |             |             |                 |
| 10° —<br>0° — | 12°         | 9°          |                 |
| -10° —        |             |             | -17°            |
| -20° —        |             |             |                 |
| -30° —        |             |             |                 |
| -40° —        |             |             |                 |