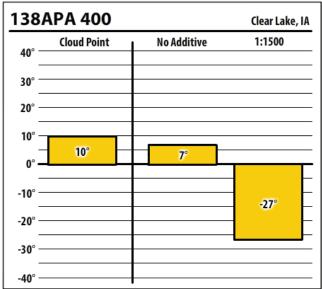

Learn more about our Winter Fuel Additive technology at schaefferoil.com

| 138           | APA 400     |             | Rock Rapids, IA |
|---------------|-------------|-------------|-----------------|
| 40° —         | Cloud Point | No Additive | 1:1500          |
| 30° —         |             |             |                 |
| 20° —         |             |             |                 |
| 10° —<br>0° — | 12°         | 9°          |                 |
| -10° —        |             |             | -17°            |
| -20° —        |             |             |                 |
| -30° —        |             |             |                 |
| -40° —        |             |             |                 |