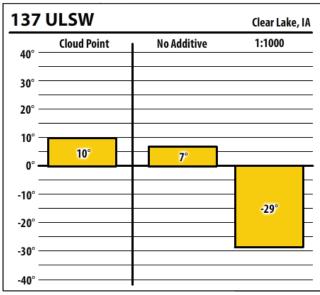

| 300    | ULSW        |             | Allendorf, I |
|--------|-------------|-------------|--------------|
| 40° —  | Cloud Point | No Additive | 1:1500       |
| 30° —  |             |             |              |
| 20° —  |             |             |              |
| 10° —  | 3°          |             |              |
| 0° —   |             |             |              |
| -10° — |             | NaN°        | -18°         |
| -20° — |             |             |              |
| -30° — |             |             |              |
| -40° — |             |             |              |