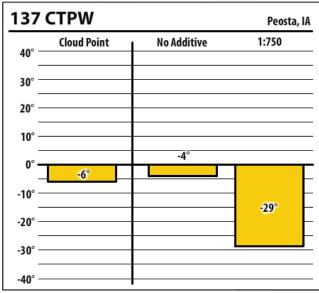

Learn more about our Winter Fuel Additive technology at schaefferoil.com

Learn more about our Winter Fuel Additive technology at schaefferoil.com

| 137    | CTPW        |             | Duncombe, IA |
|--------|-------------|-------------|--------------|
| 40° —  | Cloud Point | No Additive | 1:750        |
| 30° —  |             |             |              |
| 20° —  |             |             |              |
| 10° —  |             |             |              |
| 0° —   | 9°          | 1°          | 1            |
| -10° — |             |             |              |
| -20° — |             |             |              |
| -30° — |             |             |              |
| -      |             |             |              |
| -40° — |             | l           |              |