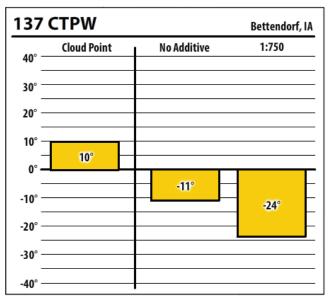

Learn more about our Winter Fuel Additive technology at schaefferoil.com

Learn more about our Winter Fuel Additive technology at schaefferoil.com

| 137    | CTPW        |             | Duncombe, IA |
|--------|-------------|-------------|--------------|
| 40° —  | Cloud Point | No Additive | 1:750        |
| 30° —  |             |             |              |
| 20° —  |             |             |              |
| 10° —  |             |             |              |
| 0° —   | 9°          | 1°          | 1            |
| -10° — |             |             |              |
| -20° — |             |             |              |
| -30° — |             |             |              |
| -      |             |             |              |
| -40° — |             | l           |              |