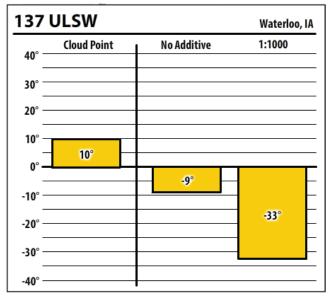

| 1            |
| -10° — |             |             |              |
| -20° — |             |             |              |
| -30° — |             |             |              |
| -      |             |             |              |
| -40° — |             | l           |              |





Learn more about our Winter Fuel Additive technology at schaefferoil.com











Learn more about our Winter Fuel Additive technology at schaefferoil.com











Learn more about our Winter Fuel Additive technology at schaefferoil.com











Learn more about our Winter Fuel Additive technology at schaefferoil.com











Learn more about our Winter Fuel Additive technology at schaefferoil.com











Learn more about our Winter Fuel Additive technology at schaefferoil.com











Learn more about our Winter Fuel Additive technology at schaefferoil.com











Learn more about our Winter Fuel Additive technology at schaefferoil.com





| 800    | ULSW        |             | Peosta, |
|--------|-------------|-------------|---------|
| 40° —  | Cloud Point | No Additive | 1:1500  |
| 30° —  |             |             |         |
| 20° —  |             |             |         |
| 10° —  |             |             |         |
| 0° —   | -6°         | -4°         |         |
| -10° — |             |             | -<br>-  |
| -20° — |             |             | -29°    |
| -30° — |             |             |         |
| -40° — |             |             |         |





Learn more about our Winter Fuel Additive technology at schaefferoil.com











Learn