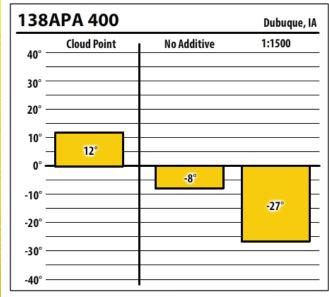

Learn more about our Winter Fuel Additive technology at schaefferoil.com

| 138           | APA 400     |             | Rock Rapids, IA |
|---------------|-------------|-------------|-----------------|
| 40° —         | Cloud Point | No Additive | 1:1500          |
| 30° —         |             |             |                 |
| 20° —         |             |             |                 |
| 10° —<br>0° — | 12°         | 9°          |                 |
| -10° —        |             |             | -17°            |
| -20° —        |             |             |                 |
| -30° —        |             |             |                 |
| -40° —        |             |             |                 |