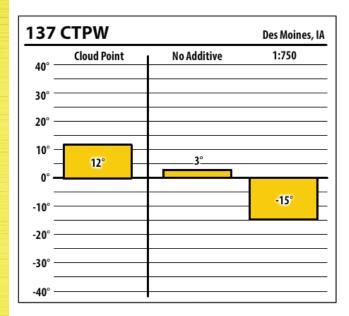

|             |             |               |
| -40° —                |             |             |               |

| 300    | ULSW        |             | Allendorf, I |
|--------|-------------|-------------|--------------|
| 40° —  | Cloud Point | No Additive | 1:1500       |
| 30° —  |             |             |              |
| 20° —  |             |             |              |
| 10° —  | 3°          |             |              |
| 0° —   |             |             |              |
| -10° — |             | NaN°        | -18°         |
| -20° — |             |             |              |
| -30° — |             |             |              |
| -40° — |             |             |              |



Learn more about our Winter Fuel Additive technology at schaefferoil.com











Learn more about our Winter Fuel Additive technology at schaefferoil.com





| 137    | CTPW        |             | Duncombe, IA |
|--------|-------------|-------------|--------------|
| 40° —  | Cloud Point | No Additive | 1:750        |
| 30° —  |             |             |              |
| 20° —  |             |             |              |
| 10° —  |             |             |              |
| 0° —   | 9°          | 1°          | 1            |
| -10° — |             |             |              |
| -20° — |             |             |              |
| -30° — |             |             |              |
| -      |             |             |              |
| -40° — |             | l           |              |





Learn more about our Winter Fuel Additive technology at sch