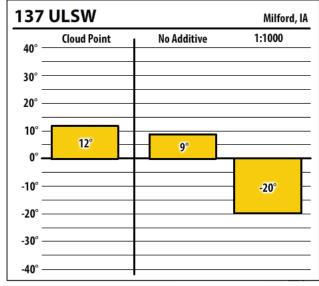

Learn more about our Winter Fuel Additive technology at schaefferoil.com











Learn more about our Winter Fuel Additive technology at schaefferoil.com











Learn more about our Winter Fuel Additive technology at schaefferoil.com











Learn more about our Winter Fuel Additive technology at schaefferoil.com



| 138           | APA 400     |             | Rock Rapids, IA |
|---------------|-------------|-------------|-----------------|
| 40° —         | Cloud Point | No Additive | 1:1500          |
| 30° —         |             |             |                 |
| 20° —         |             |             |                 |
| 10° —<br>0° — | 12°         | 9°          |                 |
| -10° —        |             |             | -17°            |
| -20° —        |             |             |                 |
| -30° —        |             |