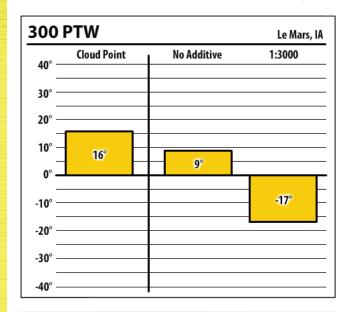

| 300    | PTW         |             | Rock Rapids, I |
|--------|-------------|-------------|----------------|
| 40° —  | Cloud Point | No Additive | 1:3000         |
| 30° —  |             |             |                |
| 20° —  |             |             |                |
| 10° —  | 12°         | 9°          |                |
| -10° — |             |             | -15°           |
| -20° — |             |             |                |
| -30° — |             |             |                |
| -40° — |             |             |                |