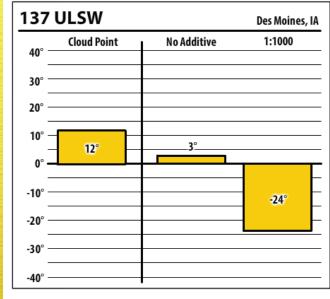

|             |             |               |
| -40° —                |             |             |               |

| 300    | ULSW        |             | Allendorf, I |
|--------|-------------|-------------|--------------|
| 40° —  | Cloud Point | No Additive | 1:1500       |
| 30° —  |             |             |              |
| 20° —  |             |             |              |
| 10° —  | 3°          |             |              |
| 0° —   |             |             |              |
| -10° — |             | NaN°        | -18°         |
| -20° — |             |             |              |
| -30° — |             |             |              |
| -40° — |             |             |              |



Learn more about our Winter Fuel Additive technology at schaefferoil.com











Learn more about our Winter Fuel Additive technology at schaefferoil.com





| 137    | CTPW        |             | Duncombe, IA |
|--------|-------------|-------------|--------------|
| 40° —  | Cloud Point | No Additive | 1:750        |
| 30° —  |             |             |              |
| 20° —  |             |             |              |
| 10° —  |             |             |              |
| 0° —   | 9°          | 1°          | 1            |
| -10° — |             |             |              |
| -20° — |             |             |              |
| -30° — |             |             |              |
| -      |             |             |              |
| -40° — |             | l           |              |





Learn more about our Winter Fuel Additive technology at schaeff