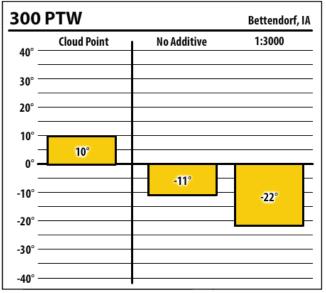

---------|
| 40° —  | Cloud Point | No Additive | 1:750        |
| 30° —  |             |             |              |
| 20° —  |             |             |              |
| 10° —  |             |             |              |
| 0° —   | 9°          | 1°          | 1            |
| -10° — |             |             |              |
| -20° — |             |             |              |
| -30° — |             |             |              |
| -      |             |             |              |
| -40° — |             | l           |              |





Learn more about our Winter Fuel Additive technology at schaefferoil.com











Learn more about our Winter Fuel Additive technology at schaefferoil.com











Learn more about our Winter Fuel Additive technology at schaefferoil.com











Learn more about our Winter Fuel Additive technology at schaefferoil.com











Learn more about our Winter Fuel Additive technology at schaefferoil.com











Learn more about our Winter Fuel Additive technology at schaefferoil.com











Learn more about our Winter Fuel Additive technology at schaefferoil.com











Learn more about our Winter Fuel Additive technology at schaefferoil.com





| 800    | ULSW        |             | Peosta, |
|--------|-------------|-------------|---------|
| 40° —  | Cloud Point | No Additive | 1:1500  |
| 30° —  |             |             |         |
| 20° —  |             |             |         |
| 10° —  |             |             |         |
| 0° —   | -6°         | -4°         |         |
| -10° — |             |