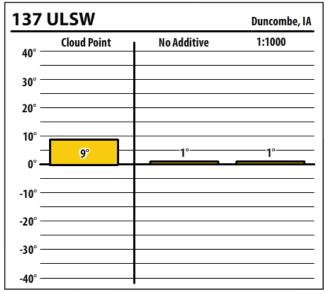

Learn more about our Winter Fuel Additive technology at schaefferoil.com

Learn more about our Winter Fuel Additive technology at schaefferoil.com

| 137    | CTPW        |             | Duncombe, IA |
|--------|-------------|-------------|--------------|
| 40° —  | Cloud Point | No Additive | 1:750        |
| 30° —  |             |             |              |
| 20° —  |             |             |              |
| 10° —  |             |             |              |
| 0° —   | 9°          | 1°          | 1            |
| -10° — |             |             |              |
| -20° — |             |             |              |
| -30° — |             |             |              |
| -      |             |             |              |
| -40° — |             | l           |              |