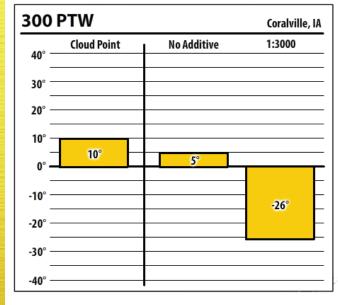

| 300    | PTW         |             | Rock Rapids, I |
|--------|-------------|-------------|----------------|
| 40° —  | Cloud Point | No Additive | 1:3000         |
| 30° —  |             |             |                |
| 20° —  |             |             |                |
| 10° —  | 12°         | 9°          |                |
| -10° — |             |             | -15°           |
| -20° — |             |             |                |
| -30° — |             |             |                |
| -40° — |             |             |                |