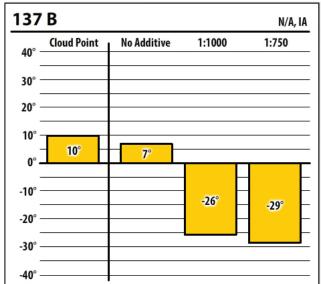

## Winter Fuel Test Results

Learn more about our Winter Fuel Additive technology at schaefferoil.com

lowa October 2019











## **Winter Fuel Test Results**

Learn more about our Winter Fuel Additive technology at schaefferoil.com

lowa October 2019











## Winter Fuel Test Results

Learn more about our Winter Fuel Additive technology at schaefferoil.com

lowa October 2019





| Schaeffer |             |             | Zwingle off-road, IA |
|-----------|-------------|-------------|----------------------|
| 40° —     | Cloud Point | No Additive | 1:1000               |
| 30° —     |             |             |                      |
| 20° —     |             |             |                      |
|           |             |             |                      |
| 0° —      | 0°          |             |                      |
| -10° —    |             | NaN°        |                      |
| -20° —    |             |             | -31°                 |
| -30° —    |             |             |                      |
| -40° —    |             |             |                      |