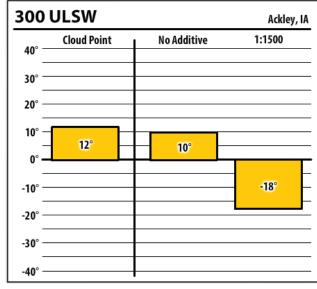

## Winter Fuel Test Results

Learn more about our Winter Fuel Additive technology at schaefferoil.com

lowa October 2019

| Schaeffer |             |             | Zwingle off-road, IA |
|-----------|-------------|-------------|----------------------|
| 40° —     | Cloud Point | No Additive | 1:1000               |
| 30° —     |             |             |                      |
| 20° —     |             |             |                      |
|           |             |             |                      |
| 0° —      | 0°          |             |                      |
| -10° —    |             | NaN°        |                      |
| -20° —    |             |             | -31°                 |
| -30° —    |             |             |                      |
| -40° —    |             |             |                      |