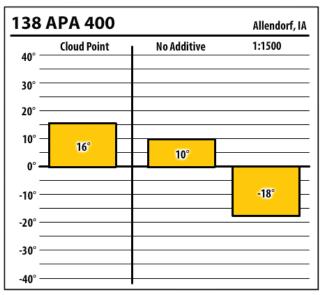

## Winter Fuel Test Results

Learn more about our Winter Fuel Additive technology at schaefferoil.com

lowa October 2019











## **Winter Fuel Test Results**

Learn more about our Winter Fuel Additive technology at schaefferoil.com

lowa October 2019











## Winter Fuel Test Results

Learn more about our Winter Fuel Additive technology at schaefferoil.com

lowa October 2019





| Schaeffer |             |             | Zwingle off-road, IA |
|-----------|-------------|-------------|----------------------|
| 40° —     | Cloud Point | No Additive | 1:1000               |
| 30° —     |             |             |                      |
| 20° —     |             |             |                      |
|           |             |             |                      |
| 0° —      | 0°          |             |                      |
| -10° —    |             | NaN°        |                      |
| -20° —    |             |             | -31°                 |
| -30° —    |             |             |                      |
| -40° —    |