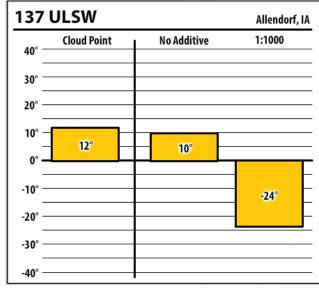

## Winter Fuel Test Results

Learn more about our Winter Fuel Additive technology at schaefferoil.com

lowa October 2019

| Schaeffer |             |             | Zwingle off-road, IA |
|-----------|-------------|-------------|----------------------|
| 40° —     | Cloud Point | No Additive | 1:1000               |
| 30° —     |             |             |                      |
| 20° —     |             |             |                      |
|           |             |             |                      |
| 0° —      | 0°          |             |                      |
| -10° —    |             | NaN°        |                      |
| -20° —    |             |             | -31°                 |
| -30° —    |             |             |                      |
| -40° —    |             |             |                      |