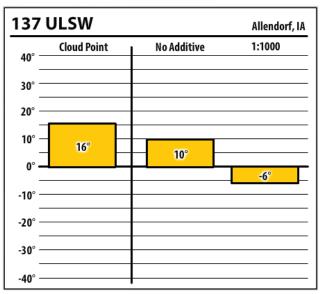

## Winter Fuel Test Results

Learn more about our Winter Fuel Additive technology at schaefferoil.com

lowa October 2019











## **Winter Fuel Test Results**

Learn more about our Winter Fuel Additive technology at schaefferoil.com

lowa October 2019











## Winter Fuel Test Results

Learn more about our Winter Fuel Additive technology at schaefferoil.com

lowa October 2019





| Schaeffer |             |             | Zwingle off-road, IA |
|-----------|-------------|-------------|----------------------|
| 40° —     | Cloud Point | No Additive | 1:1000               |
| 30° —     |             |             |                      |
| 20° —     |             |             |                      |
|           |             |             |                      |
| 0° —      | 0°          |             |                      |
| -10° —    |             | NaN°        |                      |
| -20° —    |