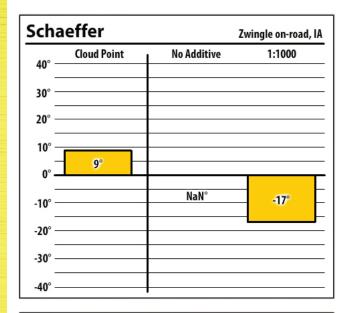

## Winter Fuel Test Results

Learn more about our Winter Fuel Additive technology at schaefferoil.com

lowa October 2019











## **Winter Fuel Test Results**

Learn more about our Winter Fuel Additive technology at schaefferoil.com

lowa October 2019











## Winter Fuel Test Results

Learn more about our Winter Fuel Additive technology at schaefferoil.com

lowa October 2019





| Schaeffer |             |             | Zwingle off-road, IA |
|-----------|-------------|-------------|----------------------|
| 40° —     | Cloud Point | No Additive | 1:1000               |
| 30° —     |             |             |                      |
| 20° —     |             |             |                      |
|           |             |             |                      |
| 0° —      | 0°          |             |                      |
| -10° —    |             | NaN°        |                      |
| -20° —    |             |             | -31°                 |
| -30° —    |             |             |                      |
| -40° —    |             |             |                      |