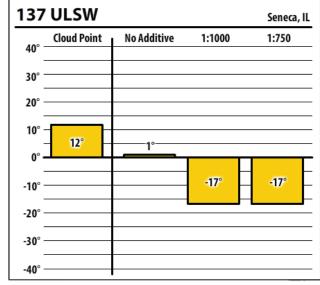

| 137    | ULSW        |             | Seneca, I |
|--------|-------------|-------------|-----------|
| 40° —  | Cloud Point | No Additive | 1:1000    |
| 30° —  |             |             |           |
| 20° —  |             |             |           |
| 10° —  |             |             |           |
| 0° —   | 7°          |             |           |
| -10° — |             | NaN°        | -22°      |
| -20° — |             |             |           |
| -30° — |             |             |           |
| -40° — |             |             |           |