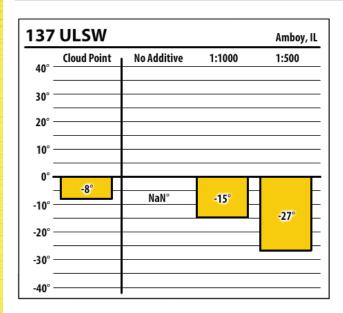

| 137 ULSW Seneca, IL |             |             |        |       |  |  |  |
|---------------------|-------------|-------------|--------|-------|--|--|--|
| 40° -               | Cloud Point | No Additive | 1:1000 | 1:750 |  |  |  |
| 30° -               |             |             |        |       |  |  |  |
| 20° -               |             |             |        |       |  |  |  |
| -<br>10° -          |             |             |        |       |  |  |  |
| 0° -                |             |             |        |       |  |  |  |
| -10°                | -8°         | NaN°        |        |       |  |  |  |
| -20°                |             |             |        | -40°  |  |  |  |
| -30° -              |             |             | -45°   |       |  |  |  |
| -                   |             |             |        |       |  |  |  |
| -40°                |             |             |        |       |  |  |  |