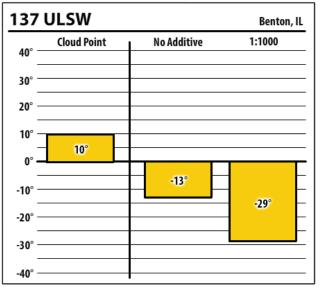

| 3/     | ULSW        |             | Seneca, II |
|--------|-------------|-------------|------------|
| 40° —  | Cloud Point | No Additive | 1:1000     |
| 30° —  |             |             |            |
| 20° –  |             |             |            |
| 10° —  |             |             |            |
| 0° —   | 0°          |             |            |
| -10° — |             | NaN°        | -22°       |
| -20° — |             |             |            |
| -30° — |             |             |            |
| -40° — |             |             |            |