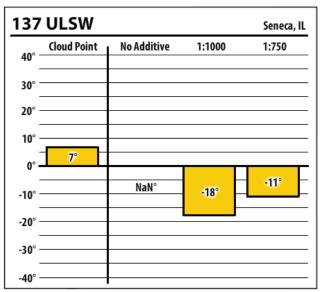

| 137    | ULSW        |             | Seneca, I |
|--------|-------------|-------------|-----------|
| 40° —  | Cloud Point | No Additive | 1:1000    |
| 30° —  |             |             |           |
| 20° —  |             |             |           |
| 10° —  |             |             |           |
| 0° —   | 7°          |             |           |
| -10° — |             | NaN°        | -22°      |
| -20° — |             |             |           |
| -30° — |             |             |           |
| -40° — |             |             |           |