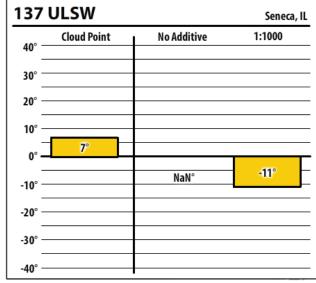

| 137    | ULSW        |             | Seneca, I |
|--------|-------------|-------------|-----------|
| 40° —  | Cloud Point | No Additive | 1:1000    |
| 30° —  |             |             |           |
| 20° —  |             |             |           |
| 10° —  |             |             |           |
| 0° —   | 7°          |             |           |
| -10° — |             | NaN°        | -22°      |
| -20° — |             |             |           |
| -30° — |             |             |           |
| -40° — |             |             |           |