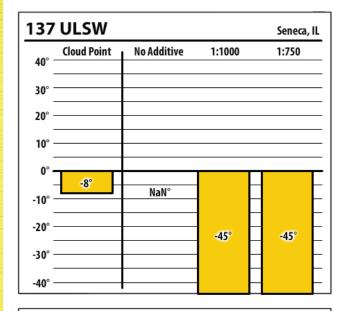

| 137 ULSW Seneca, IL |             |             |        |       |  |  |  |
|---------------------|-------------|-------------|--------|-------|--|--|--|
| 40° -               | Cloud Point | No Additive | 1:1000 | 1:750 |  |  |  |
| 30° -               |             |             |        |       |  |  |  |
| 20° -               |             |             |        |       |  |  |  |
| -<br>10° -          |             |             |        |       |  |  |  |
| 0° -                |             |             |        |       |  |  |  |
| -10°                | -8°         | NaN°        |        |       |  |  |  |
| -20°                |             |             |        | -40°  |  |  |  |
| -30° -              |             |             | -45°   |       |  |  |  |
| -                   |             |             |        |       |  |  |  |
| -40°                |             |             |        |       |  |  |  |