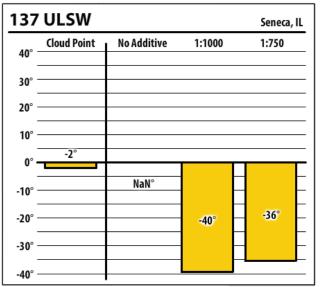

| 137 ULSW Seneca, IL |             |             |        |       |  |  |  |
|---------------------|-------------|-------------|--------|-------|--|--|--|
| 40° -               | Cloud Point | No Additive | 1:1000 | 1:750 |  |  |  |
| 30° -               |             |             |        |       |  |  |  |
| 20° -               |             |             |        |       |  |  |  |
| -<br>10° -          |             |             |        |       |  |  |  |
| 0° -                |             |             |        |       |  |  |  |
| -10°                | -8°         | NaN°        |        |       |  |  |  |
| -20°                |             |             |        | -40°  |  |  |  |
| -30° -              |             |             | -45°   |       |  |  |  |
| -                   |             |             |        |       |  |  |  |
| -40°                |             |             |        |       |  |  |  |