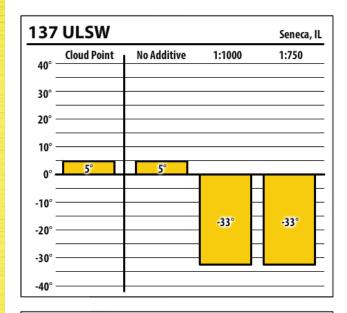

| 137    | ULSW        |             | Seneca, I |
|--------|-------------|-------------|-----------|
| 40° —  | Cloud Point | No Additive | 1:1000    |
| 30° —  |             |             |           |
| 20° —  |             |             |           |
| 10° —  |             |             |           |
| 0° —   | 7°          |             |           |
| -10° — |             | NaN°        | -22°      |
| -20° — |             |             |           |
| -30° — |             |             |           |
| -40° — |             |             |           |