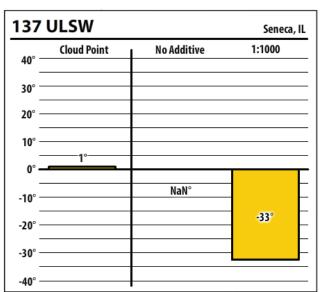

| 3/     | ULSW        |             | Seneca, II |
|--------|-------------|-------------|------------|
| 40° —  | Cloud Point | No Additive | 1:1000     |
| 30° —  |             |             |            |
| 20° –  |             |             |            |
| 10° —  |             |             |            |
| 0° —   | 0°          |             |            |
| -10° — |             | NaN°        | -22°       |
| -20° — |             |             |            |
| -30° — |             |             |            |
| -40° — |             |             |            |