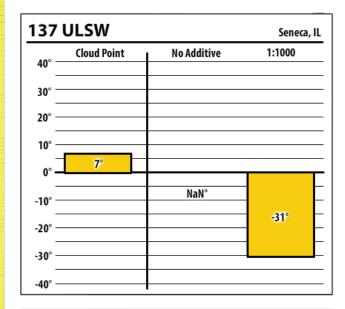

| 137    | ULSW        |             | Seneca, I |
|--------|-------------|-------------|-----------|
| 40° —  | Cloud Point | No Additive | 1:1000    |
| 30° —  |             |             |           |
| 20° —  |             |             |           |
| 10° —  |             |             |           |
| 0° —   | 7°          |             |           |
| -10° — |             | NaN°        | -22°      |
| -20° — |             |             |           |
| -30° — |             |             |           |
| -40° — |             |             |           |