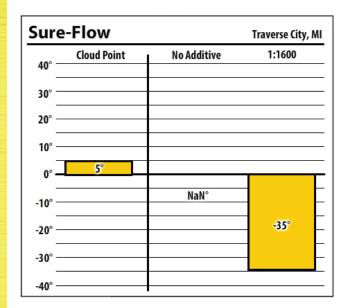

## Winter Fuel Test Results

Learn more about our Winter Fuel Additive technology at schaefferoil.com

Michigan

January 2019

| 137    | В           |             | Plainwell, MI |
|--------|-------------|-------------|---------------|
| 40° —  | Cloud Point | No Additive | 1:1000        |
| 30° —  |             |             |               |
| 20° —  |             |             |               |
| 10° —  |             |             |               |
| 0° —   | 5°          |             |               |
| -10° — |             | NaN°        | F             |
| -20° — |             |             | -35°          |
| -30° — |             |             |               |
| -40° — |             |             |               |

| 37     | В           |             | Plainwell, N |
|--------|-------------|-------------|--------------|
| 40° —  | Cloud Point | No Additive | 1:2000       |
| 30° —  |             |             |              |
| 20° —  |             |             |              |
| 10° —  |             |             |              |
| 0° —   | 5°          |             |              |
| -10° — |             | NaN°        | -27°         |
| -20° — |             |             | -2/          |
| -30° — |             |             |              |
| -40° — |             |             |              |

| Dies   | el Treat 20 | Traverse City, MI |        |
|--------|-------------|-------------------|--------|
| 40° —  | Cloud Point | No Additive       | 1:1000 |
| 30° =  |             |                   |        |
| 20° —  |             |                   |        |
| 10° —  | -0          |                   |        |
| 0° —   | -2°         |                   |        |
| -10° — |             | NaN°              |        |
| -20° — |             |                   | -38°   |
| -30° — |             |                   |        |
| -40° — |             |                   |        |

## **Winter Fuel Test Results**

Learn more about our Winter Fuel Additive technology at schaefferoil.com

Michigan January 2019