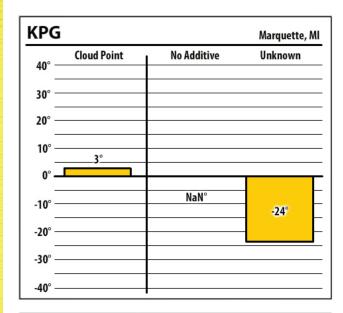

| 137 ULSW |             |             | Marquette, MI |  |
|----------|-------------|-------------|---------------|--|
| 40° —    | Cloud Point | No Additive | 1:1000        |  |
| 30° —    |             |             |               |  |
| 20° —    |             |             |               |  |
| 10° —    | 3°          |             |               |  |
| 0° —     |             |             |               |  |
| -10° —   |             | NaN°        |               |  |
| -20° —   |             |             | -31°          |  |
| -30° —   |             |             |               |  |
| -40° —   |             |             |               |  |