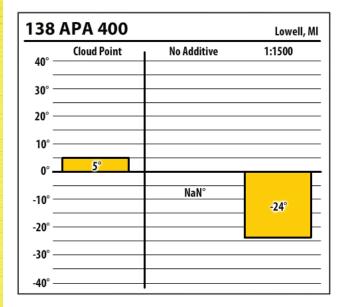

## Winter Fuel Test Results

Learn more about our Winter Fuel Additive technology at schaefferoil.com

Michigan November 2019

| 138 APA 400 |             |             | Lowell, MI |
|-------------|-------------|-------------|------------|
| 40° —       | Cloud Point | No Additive | 1:1000     |
| 30° —       |             |             |            |
| 20° —       |             |             |            |
| 10° —       |             |             |            |
| 0° —        | -6°         | -6°         |            |
| -10° —      |             |             | 20°        |
| -20° —      |             |             | -29°       |
| -30° —      |             |             |            |
| -40° —      |             |             |            |

|        | APA 400     |             | Lowell, M |  |
|--------|-------------|-------------|-----------|--|
| 40° —  | Cloud Point | No Additive | 1:1500    |  |
| 30° —  |             |             |           |  |
| 20° —  |             |             |           |  |
| 10° —  |             |             |           |  |
| 0° —   | 0°          |             |           |  |
| -10° — |             | NaN°        | -22°      |  |
| -20° — |             |             |           |  |
| -30° — |             |             |           |  |
| -40° — |             |             |           |  |