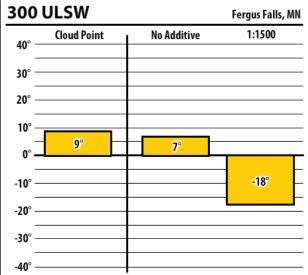

# Winter Fuel Test Results

Learn more about our Winter Fuel Additive technology at schaefferoil.com

#### Minnesota

**SINCE 1839** 

D

MES

## December 2019









## Winter Fuel Test Results

Learn more about our Winter Fuel Additive technology at schaefferoil.com

#### Minnesota

**SINCE 1839** 

DD

IVES

## December 2019



| 137 ULSW |             |             | West Concord, MN |
|----------|-------------|-------------|------------------|
| 40°      | Cloud Point | No Additive | 1:1000           |
| 30° -    |             |             |                  |
| 20° —    |             |             |                  |
| 10° —    |             |             |                  |
| 0°-      | <b>0</b> °  |             |                  |
| -10° —   |             | NaN°        |                  |
| -20° —   |             |             | -31°             |
| -30° —   |             |             | _                |
| -40° —   |             |