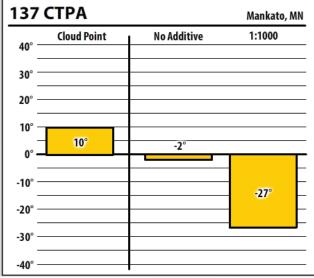

## December 2019

| 137 ULSW |             |             | West Concord, MN |
|----------|-------------|-------------|------------------|
| 40°      | Cloud Point | No Additive | 1:1000           |
| 30° -    |             |             |                  |
| 20° —    |             |             |                  |
| 10° —    |             |             |                  |
| 0°-      | <b>0</b> °  |             |                  |
| -10° —   |             | NaN°        |                  |
| -20° —   |             |             | -31°             |
| -30° —   |             |             | _                |
| -40° —   |             |             |                  |