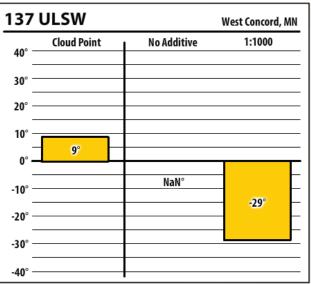

## December 2019

| 137 ULSW |             |             | West Concord, MN |
|----------|-------------|-------------|------------------|
| 40°      | Cloud Point | No Additive | 1:1000           |
| 30° -    |             |             |                  |
| 20° —    |             |             |                  |
| 10° —    |             |             |                  |
| 0°-      | <b>0</b> °  |             |                  |
| -10° —   |             | NaN°        |                  |
| -20° —   |             |             | -31°             |
| -30° —   |             |             | _                |
| -40° —   |             |             |                  |