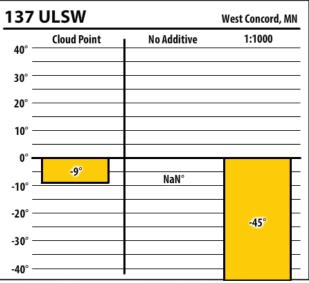

## December 2019

| 137 ULSW |             |             | West Concord, MN |
|----------|-------------|-------------|------------------|
| 40°      | Cloud Point | No Additive | 1:1000           |
| 30° -    |             |             |                  |
| 20° —    |             |             |                  |
| 10° —    |             |             |                  |
| 0°-      | <b>0</b> °  |             |                  |
| -10° —   |             | NaN°        |                  |
| -20° —   |             |             | -31°             |
| -30° —   |             |             | _                |
| -40° —   |             |             |                  |