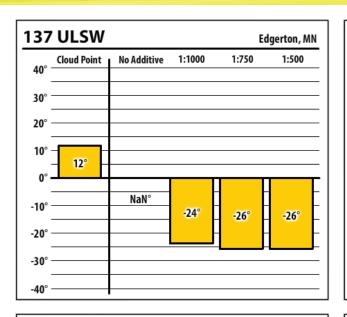

# Winter Fuel Test Results

Learn more about our Winter Fuel Additive technology at schaefferoil.com

#### Minnesota

**SINCE 1839** 

D

MES

## December 2019









## Winter Fuel Test Results

Learn more about our Winter Fuel Additive technology at schaefferoil.com

#### Minnesota

**SINCE 1839** 

DD

IVES

## December 2019



| 137 ULSW |             |             | West Concord, MN |
|----------|-------------|-------------|------------------|
| 40°      | Cloud Point | No Additive | 1:1000           |
| 30° -    |             |             |                  |
| 20° —    |             |             |                  |
| 10° —    |             |             |                  |
| 0°-      | <b>0</b> °  |             |                  |
| -10° —   |             | NaN°        |                  |
| -20° —   |             |             | -31°             |
| -30° —   |             |             | _                |
| -40° —   |             |             |                  |





# Winter Fuel Test Results

Learn more about our Winter Fuel Additive technology at schaefferoil.com

#### Minnesota

**SINCE 1839**