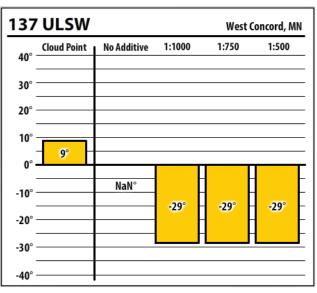

## December 2019

| 137 ULSW |             |             | West Concord, MN |
|----------|-------------|-------------|------------------|
| 40°      | Cloud Point | No Additive | 1:1000           |
| 30° -    |             |             |                  |
| 20° —    |             |             |                  |
| 10° —    |             |             |                  |
| 0°-      | <b>0</b> °  |             |                  |
| -10° —   |             | NaN°        |                  |
| -20° —   |             |             | -31°             |
| -30° —   |             |             | _                |
| -40° —   |             |             |                  |