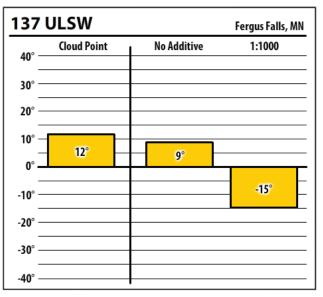

# Winter Fuel Test Results

Learn more about our Winter Fuel Additive technology at schaefferoil.com

#### Minnesota

**SINCE 1839** 

D

MES

## December 2019









## Winter Fuel Test Results

Learn more about our Winter Fuel Additive technology at schaefferoil.com

#### Minnesota

**SINCE 1839** 

DD

IVES

## December 2019



| 137 ULSW |             |             | West Concord, MN |
|----------|-------------|-------------|------------------|
| 40°      | Cloud Point | No Additive | 1:1000           |
| 30° -    |             |             |                  |
| 20° —    |             |             |                  |
| 10° —    |             |             |                  |
| 0°-      | <b>0</b> °  |             |                  |
| -10° —   |             | NaN°        |                  |
| -20° —   |             |             | -31°             |
| -30° —   |             |             | _                |
| -40° —   |             |