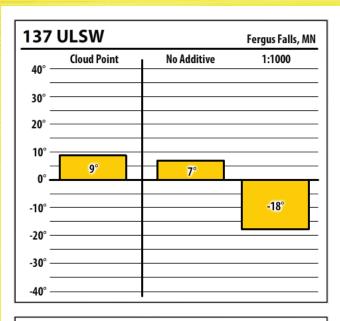

# Winter Fuel Test Results

Learn more about our Winter Fuel Additive technology at schaefferoil.com

#### Minnesota

**SINCE 1839** 

D

MES

## December 2019









## Winter Fuel Test Results

Learn more about our Winter Fuel Additive technology at schaefferoil.com

#### Minnesota

**SINCE 1839** 

DD

IVES

## December 2019



| 137 ULSW |             |             | West Concord, MN |
|----------|-------------|-------------|------------------|
| 40°      | Cloud Point | No Additive | 1:1000           |
| 30° -    |             |             |                  |
| 20° —    |             |             |                  |
| 10° —    |             |             |                  |
| 0°-      | <b>0</b> °  |             |                  |
| -10° —   |             | NaN°        |                  |
| -20° —   |             |             | -31°             |
| -30° —   |             |             | _                |
| -40° —   |             |