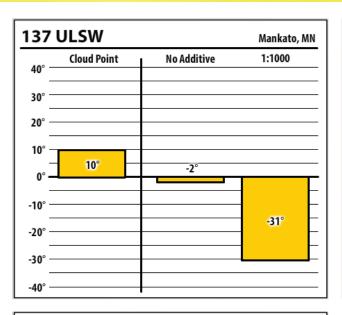

## December 2019

| 137 ULSW |             |             | West Concord, MN |
|----------|-------------|-------------|------------------|
| 40°      | Cloud Point | No Additive | 1:1000           |
| 30° -    |             |             |                  |
| 20° —    |             |             |                  |
| 10° —    |             |             |                  |
| 0°-      | <b>0</b> °  |             |                  |
| -10° —   |             | NaN°        |                  |
| -20° —   |             |             | -31°             |
| -30° —   |             |             | _                |
| -40° —   |             |             |                  |