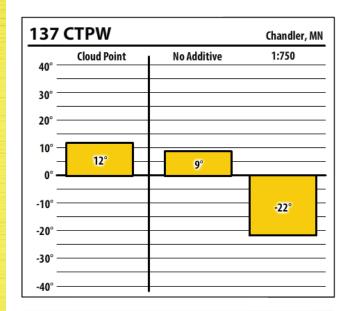

## Winter Fuel Test Results

Learn more about our Winter Fuel Additive technology at schaefferoil.com

Minnesota

March 2019



| 300    | ULSW        |             | Farwell, MN      |
|--------|-------------|-------------|------------------|
| 40° —  | Cloud Point | No Additive | Top Treat 1:1500 |
| 30° –  |             |             |                  |
| 20° –  |             |             |                  |
| 10° —  | 3°          |             |                  |
| 0° —   |             |             |                  |
| -10° — |             | NaN°        |                  |
| -20° — |             |             | -42°             |
| -30° — |             |             |                  |
| -40° — |             |             |                  |

| Diesel Mate All- |             |             | Farwell, MI |
|------------------|-------------|-------------|-------------|
| 40° —            | Cloud Point