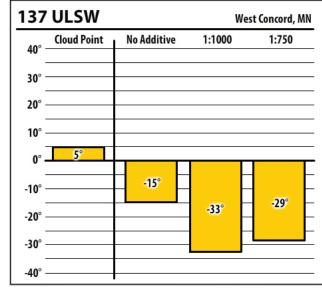

Learn more about our Winter Fuel Additive technology at schaefferoil.com

| CFI+300 ULSW West Concor |             |             |          |  |
|--------------------------|-------------|-------------|----------|--|
| 40° —                    | Cloud Point | No Additive | ?+1:1500 |  |
| 30° —                    |             |             |          |  |
| 20° —                    |             |             |          |  |
| 10° —<br>0° —            | 9°          |             |          |  |
| -10° —                   |             | NaN°        | -29°     |  |
| -20° —                   |             |             | -29      |  |
| -30° —                   |             |             |          |  |
| -40° —                   |             |             |          |  |