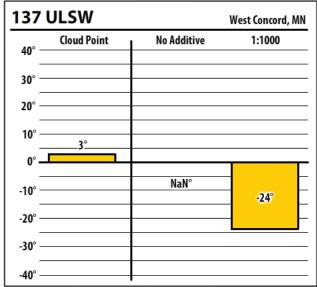

| 137    | ULSW        |             | West Concord, MN |
|--------|-------------|-------------|------------------|
| 40° —  | Cloud Point | No Additive | 1:1000           |
| 30° —  |             |             |                  |
| 20° —  |             |             |                  |
| 10° —  |             |             |                  |
| 0° —   | 9°          |             |                  |
| -10° — |             | NaN°        |                  |
| -20° — |             |             | -29°             |
| -30° — |             |             |                  |
| -40° — |             |             |                  |