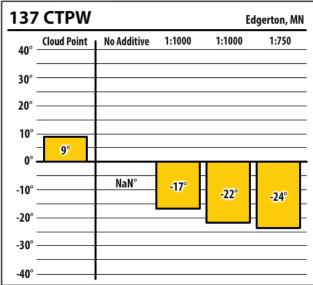

| 30° —  |             |             |                  |
| 20° —  |             |             |                  |
| 10° —  |             |             |                  |
| 0° —   | 9°          |             |                  |
| -10° — |             | NaN°        |                  |
| -20° — |             |             | -29°             |
| -30° — |             |             |                  |
| -40° — |             |             |                  |



Learn more about our Winter Fuel Additive technology at schaefferoil.com











Learn more about our Winter Fuel Additive technology at schaefferoil.com











Learn more about our Winter Fuel Additive technology at schaefferoil.com











Learn more about our Winter Fuel Additive technology at schaefferoil.com











Learn more about our Winter Fuel Additive technology at schaefferoil.com











Learn more about our Winter Fuel Additive technology at schaefferoil.com





|             | CL ID:      | N. A.L.     | West Concord, |
|-------------|-------------|-------------|---------------|
| 40° —       | Cloud Point | No Additive | 1:1500        |
| 30° –       |             |             |               |
| 20° –       |             |             |               |
| 10° —       |             |             |               |
| 0° —        | 5°          |             |               |
| -<br>-10° – |             | NaN°        | -20°          |
| -20° —      |             |             |               |
| -30° —      |             |             |               |
| 40° _       |             |