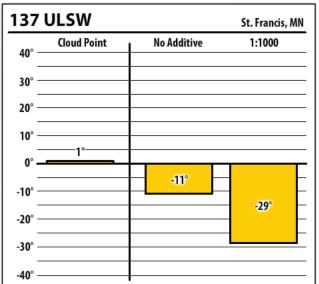

|             |                  |
| 10° —  |             |             |                  |
| 0° —   | 9°          |             |                  |
| -10° — |             | NaN°        |                  |
| -20° — |             |             | -29°             |
| -30° — |             |             |                  |
| -40° — |             |             |                  |



Learn more about our Winter Fuel Additive technology at schaefferoil.com











Learn more about our Winter Fuel Additive technology at schaefferoil.com











Learn more about our Winter Fuel Additive technology at schaefferoil.com











Learn more about our Winter Fuel Additive technology at schaefferoil.com











Learn more about our Winter Fuel Additive technology at schaefferoil.com











Learn more about our Winter Fuel Additive technology at schaefferoil.com





|             | CL ID:      | N. A.L.     | West Concord, |
|-------------|-------------|-------------|---------------|
| 40° —       | Cloud Point | No Additive | 1:1500        |
| 30° –       |             |             |               |
| 20° –       |             |             |               |
| 10° —       |             |             |               |
| 0° —        | 5°          |             |               |
| -<br>-10° – |             | NaN°        | -20°          |
| -20° —      |             |             |               |
| -30° —      |             |             |               |
| 40° _       |             |             |               |





Learn more about our Winter Fuel Additive technol