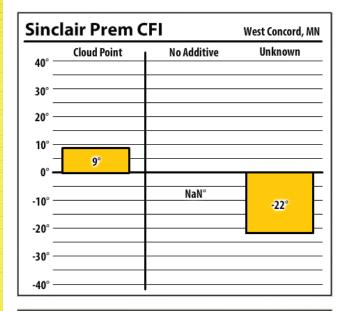

Learn more about our Winter Fuel Additive technology at schaefferoil.com

| 137           | ULSW        | West Concord, MN |        |
|---------------|-------------|------------------|--------|
| 40° —         | Cloud Point | No Additive      | 1:1500 |
| 30° —         |             |                  |        |
| 20° —         |             |                  |        |
| 10° —<br>0° — | 9°          |                  |        |
| -10° —        |             | NaN°             |        |
| -20° —        |             |                  | -33°   |
| -30° —        |             |                  |        |
| -40° —        |             |                  |        |