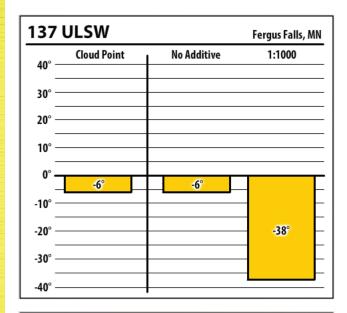

|             |                  |
| 10° —  |             |             |                  |
| 0° —   | 9°          |             |                  |
| -10° — |             | NaN°        |                  |
| -20° — |             |             | -29°             |
| -30° — |             |             |                  |
| -40° — |             |             |                  |



Learn more about our Winter Fuel Additive technology at schaefferoil.com











Learn more about our Winter Fuel Additive technology at schaefferoil.com











Learn more about our Winter Fuel Additive technology at schaefferoil.com











Learn more about our Winter Fuel Additive technology at schaefferoil.com











Learn more about our Winter Fuel Additive technology at schaefferoil.com











Learn more about our Winter Fuel Additive technology at schaefferoil.com





|             | CL ID:      | N. A.L.     | West Concord, |
|-------------|-------------|-------------|---------------|
| 40° —       | Cloud Point | No Additive | 1:1500        |
| 30° –       |             |             |               |
| 20° –       |             |             |               |
| 10° —       |             |             |               |
| 0° —        | 5°          |             |               |
| -<br>-10° – |             | NaN°        | -20°          |
| -20° —      |             |             |               |
| -30° —      |             |             |               |
| 40° _       |             |             |               |





Learn more about our Winter Fuel Additive techn