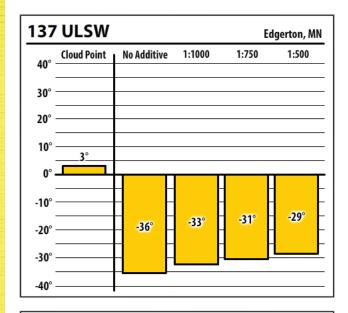

our Winter Fuel Additive technology at schaefferoil.com





|             | CL ID:      | N. A.L.     | West Concord, |
|-------------|-------------|-------------|---------------|
| 40° —       | Cloud Point | No Additive | 1:1500        |
| 30° –       |             |             |               |
| 20° –       |             |             |               |
| 10° —       |             |             |               |
| 0° —        | 5°          |             |               |
| -<br>-10° – |             | NaN°        | -20°          |
| -20° —      |             |             |               |
| -30° —      |             |             |               |
| 40° _       |             |             |               |





Learn more about our Winter Fuel Additive technology at schaefferoil.com



| CFI+300 ULSW West Concor |             |             |          |  |
|--------------------------|-------------|-------------|----------|--|
| 40° —                    | Cloud Point | No Additive | ?+1:1500 |  |
| 30° —                    |             |             |          |  |
| 20° —                    |             |             |          |  |
| 10° —<br>0° —            | 9°          |             |          |  |
| -10° —                   |             | NaN°        | -29°     |  |
| -20° —                   |             |             | -29      |  |
| -30° —                   |             |             |          |  |
| -40° —                   |             |             |          |  |