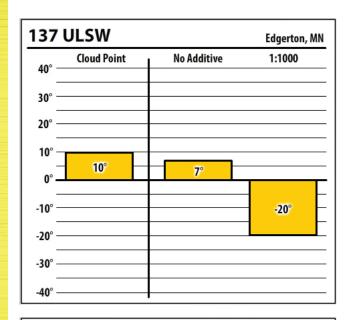

|
| 30° —  |             |             |                  |
| 20° —  |             |             |                  |
| 10° —  |             |             |                  |
| 0° —   | 9°          |             |                  |
| -10° — |             | NaN°        |                  |
| -20° — |             |             | -29°             |
| -30° — |             |             |                  |
| -40° — |             |             |                  |



Learn more about our Winter Fuel Additive technology at schaefferoil.com











Learn more about our Winter Fuel Additive technology at schaefferoil.com











Learn more about our Winter Fuel Additive technology at schaefferoil.com











Learn more about our Winter Fuel Additive technology at schaefferoil.com











Learn more about our Winter Fuel Additive technology at schaefferoil.com











Learn more about our Winter Fuel Additive technology at schaefferoil.com





|             | CL ID:      | N. A.L.     | West Concord, |
|-------------|-------------|-------------|---------------|
| 40° —       | Cloud Point | No Additive | 1:1500        |
| 30° –       |             |             |               |
| 20° –       |             |             |               |
| 10° —       |             |             |               |
| 0° —        | 5°          |             |               |
| -<br>-10° – |             | NaN°        | -20°          |
| -20° —      |             |             |               |
| -30° —      |             |             |               |
| 40° _       |