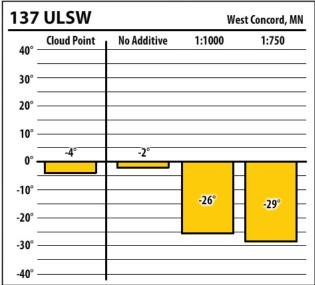

------|------------------|
| 40° —  | Cloud Point | No Additive | 1:1000           |
| 30° —  |             |             |                  |
| 20° —  |             |             |                  |
| 10° —  |             |             |                  |
| 0° —   | 9°          |             |                  |
| -10° — |             | NaN°        |                  |
| -20° — |             |             | -29°             |
| -30° — |             |             |                  |
| -40° — |             |             |                  |



Learn more about our Winter Fuel Additive technology at schaefferoil.com











Learn more about our Winter Fuel Additive technology at schaefferoil.com











Learn more about our Winter Fuel Additive technology at schaefferoil.com











Learn more about our Winter Fuel Additive technology at schaefferoil.com











Learn more about our Winter Fuel Additive technology at schaefferoil.com











Learn more about our Winter Fuel Additive technology at schaefferoil.com





|             | CL ID:      | N. A.L.     | West Concord, |
|-------------|-------------|-------------|---------------|
| 40° —       | Cloud Point | No Additive | 1:1500        |
| 30° –       |             |             |               |
| 20° –       |             |             |               |
| 10° —       |             |             |               |
| 0° —        | 5°          |             |               |
| -<br>-10° – |             | NaN°        | -20°          |
| -20° —      |             |             |               |
| -30° —