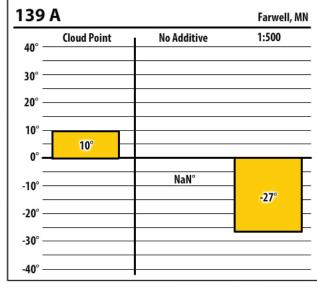

Learn more about our Winter Fuel Additive technology at schaefferoil.com

| CFI+300 ULSW West Concor |             |             |          |  |
|--------------------------|-------------|-------------|----------|--|
| 40° —                    | Cloud Point | No Additive | ?+1:1500 |  |
| 30° —                    |             |             |          |  |
| 20° —                    |             |             |          |  |
| 10° —<br>0° —            | 9°          |             |          |  |
| -10° —                   |             | NaN°        | -29°     |  |
| -20° —                   |             |             | -29      |  |
| -30° —                   |             |             |          |  |
| -40° —                   |             |             |          |  |