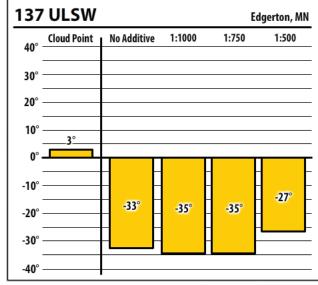

|





Learn more about our Winter Fuel Additive technology at schaefferoil.com



| CFI+300 ULSW West Concor |             |             |          |  |
|--------------------------|-------------|-------------|----------|--|
| 40° —                    | Cloud Point | No Additive | ?+1:1500 |  |
| 30° —                    |             |             |          |  |
| 20° —                    |             |             |          |  |
| 10° —<br>0° —            | 9°          |             |          |  |
| -10° —                   |             | NaN°        | -29°     |  |
| -20° —                   |             |             | -29      |  |
| -30° —                   |             |             |          |  |
| -40° —                   |             |             |          |  |