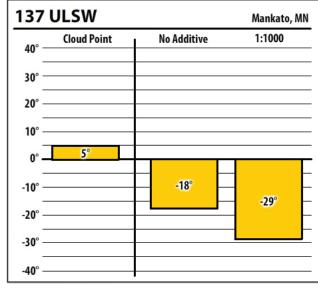

| 137    | ULSW        |             | West Concord, MN |
|--------|-------------|-------------|------------------|
| 40° —  | Cloud Point | No Additive | 1:1000           |
| 30° —  |             |             |                  |
| 20° —  |             |             |                  |
| 10° —  |             |             |                  |
| 0° —   | 9°          |             |                  |
| -10° — |             | NaN°        |                  |
| -20° — |             |             | -29°             |
| -30° — |             |             |                  |
| -40° — |             |             |                  |