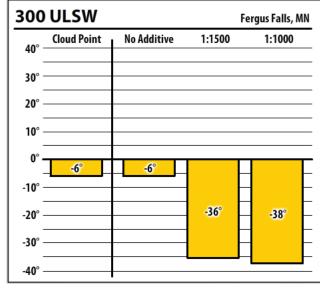

|             |                  |
| 10° —  |             |             |                  |
| 0° —   | 9°          |             |                  |
| -10° — |             | NaN°        |                  |
| -20° — |             |             | -29°             |
| -30° — |             |             |                  |
| -40° — |             |             |                  |



Learn more about our Winter Fuel Additive technology at schaefferoil.com











Learn more about our Winter Fuel Additive technology at schaefferoil.com











Learn more about our Winter Fuel Additive technology at schaefferoil.com











Learn more about our Winter Fuel Additive technology at schaefferoil.com











Learn more about our Winter Fuel Additive technology at schaefferoil.com











Learn more about our Winter Fuel Additive technology at schaefferoil.com





|             | CL ID:      | N. A.L.     | West Concord, |
|-------------|-------------|-------------|---------------|
| 40° —       | Cloud Point | No Additive | 1:1500        |
| 30° –       |             |             |               |
| 20° –       |             |             |               |
| 10° —       |             |             |               |
| 0° —        | 5°          |             |               |
| -<br>-10° – |             | NaN°        | -20°          |
| -20° —      |             |             |               |
| -30° —      |             |             |               |
| 40° _       |             |             |               |





Learn more about our Winter Fuel Additive technolog