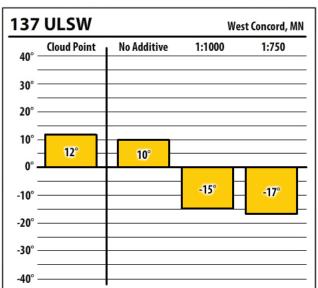

Learn more about our Winter Fuel Additive technology at schaefferoil.com

| 137           | ULSW        | West Concord, MN |        |
|---------------|-------------|------------------|--------|
| 40° —         | Cloud Point | No Additive      | 1:1500 |
| 30° —         |             |                  |        |
| 20° —         |             |                  |        |
| 10° —<br>0° — | 9°          |                  |        |
| -10° —        |             | NaN°             |        |
| -20° —        |             |                  | -33°   |
| -30° —        |             |                  |        |
| -40° —        |             |                  |        |