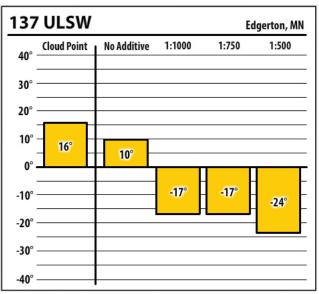

|
| 30° —  |             |             |                  |
| 20° —  |             |             |                  |
| 10° —  |             |             |                  |
| 0° —   | 9°          |             |                  |
| -10° — |             | NaN°        |                  |
| -20° — |             |             | -29°             |
| -30° — |             |             |                  |
| -40° — |             |             |                  |



Learn more about our Winter Fuel Additive technology at schaefferoil.com











Learn more about our Winter Fuel Additive technology at schaefferoil.com











Learn more about our Winter Fuel Additive technology at schaefferoil.com











Learn more about our Winter Fuel Additive technology at schaefferoil.com











Learn more about our Winter Fuel Additive technology at schaefferoil.com











Learn more about our Winter Fuel Additive technology at schaefferoil.com





|             | CL ID:      | N. A.L.     | West Concord, |
|-------------|-------------|-------------|---------------|
| 40° —       | Cloud Point | No Additive | 1:1500        |
| 30° –       |             |             |               |
| 20° –       |             |             |               |
| 10° —       |             |             |               |
| 0° —        | 5°          |             |               |
| -<br>-10° – |             | NaN°        | -20°          |
| -20° —      |             |             |               |
| -30° —      |             |             |               |
| 40° _       |             |