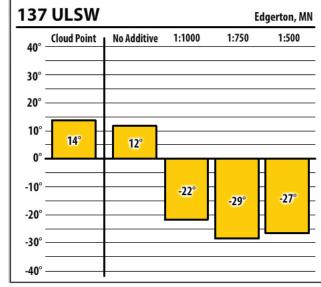

|
| 30° —  |             |             |                  |
| 20° —  |             |             |                  |
| 10° —  |             |             |                  |
| 0° —   | 9°          |             |                  |
| -10° — |             | NaN°        |                  |
| -20° — |             |             | -29°             |
| -30° — |             |             |                  |
| -40° — |             |             |                  |



Learn more about our Winter Fuel Additive technology at schaefferoil.com











Learn more about our Winter Fuel Additive technology at schaefferoil.com











Learn more about our Winter Fuel Additive technology at schaefferoil.com











Learn more about our Winter Fuel Additive technology at schaefferoil.com











Learn more about our Winter Fuel Additive technology at schaefferoil.com











Learn more about our Winter Fuel Additive technology at schaefferoil.com





|             | CL ID:      | N. A.L.     | West Concord, |
|-------------|-------------|-------------|---------------|
| 40° —       | Cloud Point | No Additive | 1:1500        |
| 30° –       |             |             |               |
| 20° –       |             |             |               |
| 10° —       |             |             |               |
| 0° —        | 5°          |             |               |
| -<br>-10° – |             | NaN°        | -20°          |
| -20° —      |             |             |               |
| -30° —      |             |             |               |
| 40° _       |             |