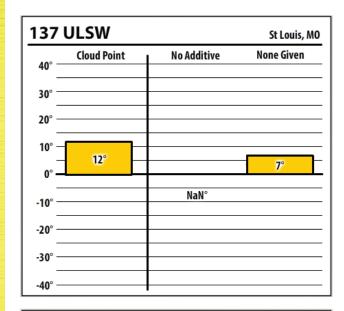

## Winter Fuel Test Results

Learn more about our Winter Fuel Additive technology at schaefferoil.com

Missouri December 2019

| Schaeffers St Louis, N |             |             |        |  |
|------------------------|-------------|-------------|--------|--|
| 40° —                  | Cloud Point | No Additive | 1:1000 |  |
| 30° —                  |             |             |        |  |
| 20° —                  |             |             |        |  |
| 10° —                  | 14°         |             |        |  |
| 0° —                   |             |             | -2°    |  |
| -10° —                 |             | NaN°        |        |  |
| -20° —                 |             |             |        |  |
| -30° —                 |             |             |        |  |
| -40° —                 |             |             |        |  |