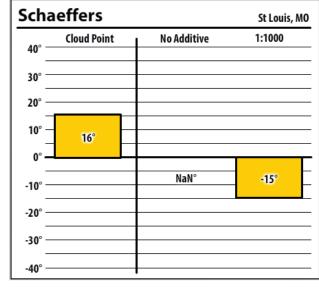

## Winter Fuel Test Results

Learn more about our Winter Fuel Additive technology at schaefferoil.com

Missouri December 2019

| Schaeffers St Louis, N |             |             |        |  |
|------------------------|-------------|-------------|--------|--|
| 40° —                  | Cloud Point | No Additive | 1:1000 |  |
| 30° —                  |             |             |        |  |
| 20° —                  |             |             |        |  |
| 10° —                  | 14°         |             |        |  |
| 0° —                   |             |             | -2°    |  |
| -10° —                 |             | NaN°        |        |  |
| -20° —                 |             |             |        |  |
| -30° —                 |             |             |        |  |
| -40° —                 |             |             |        |  |