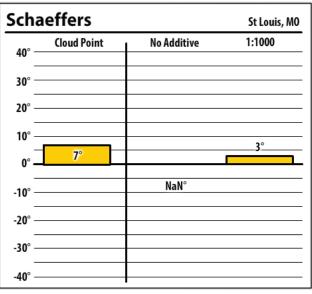

### November 2019

| Schaeffers St Louis, M |             |             |            |  |
|------------------------|-------------|-------------|------------|--|
| 40° —                  | Cloud Point | No Additive | 1:1000     |  |
|                        |             |             |            |  |
| 20° —                  |             |             |            |  |
| 10° —                  |             |             |            |  |
| 0° —                   | 9°          |             | <b>7</b> ° |  |
| -10° —                 |             | NaN°        |            |  |
| -20° —                 |             |             |            |  |
| -30° —                 |             |             |            |  |
| -40° —                 |             |             |            |  |