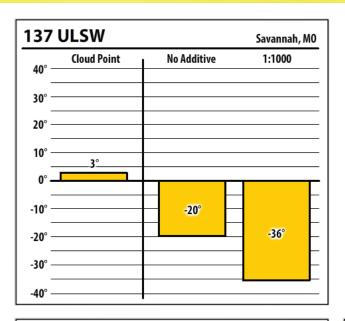

ors

TIVES

| 137    | ULSW        |             | St Louis, MO |
|--------|-------------|-------------|--------------|
| 40° —  | Cloud Point | No Additive | 1:1000       |
| 30° —  |             |             |              |
| 20° —  |             |             |              |
| 10° —  | 9°          |             |              |
| -10° — |             | NaN°        | -6°          |
| -20° — |             |             |              |
| -30° — |             |             |              |
| -40° — |             |             |              |