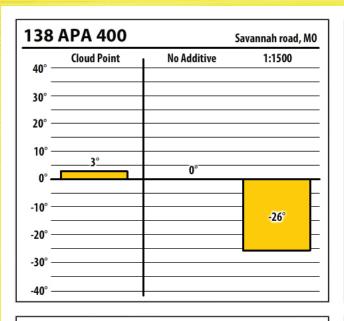

| 138 APA 400 Savannah, M0 |             |             |                    |  |  |
|--------------------------|-------------|-------------|--------------------|--|--|
| 40° —                    | Cloud Point | No Additive | 1:1500             |  |  |
|                          |             |             |                    |  |  |
| 20° —                    |             |             |                    |  |  |
| 10° —                    | 16°         | 10°         |                    |  |  |
| 0° —                     |             |             | - <mark>-8°</mark> |  |  |
| -10° —                   |             |             |                    |  |  |
| -20° —                   |             |             |                    |  |  |
| -30° —                   |             |             |                    |  |  |
| -40° —                   |             |             |                    |  |  |