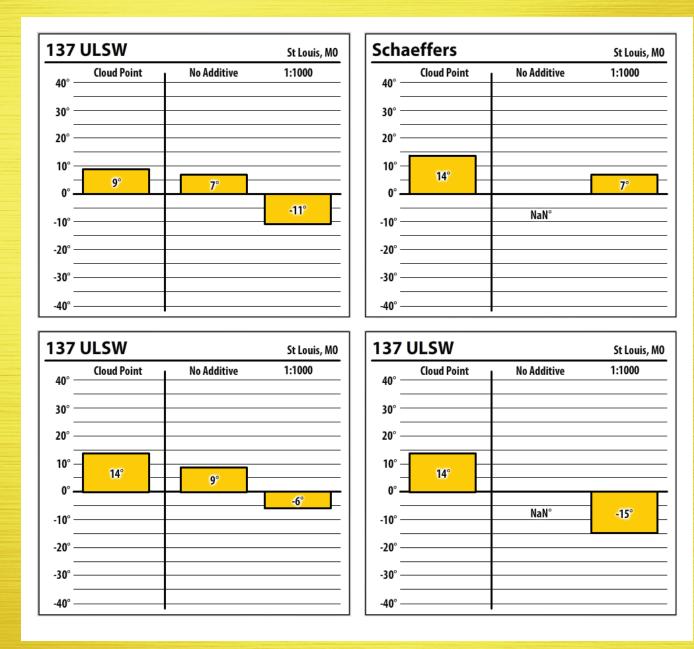

### November 2019

| Schaeffers St Louis, M |             |             |            |  |
|------------------------|-------------|-------------|------------|--|
| 40° —                  | Cloud Point | No Additive | 1:1000     |  |
|                        |             |             |            |  |
| 20° —                  |             |             |            |  |
| 10° —                  |             |             |            |  |
| 0° —                   | 9°          |             | <b>7</b> ° |  |
| -10° —                 |             | NaN°        |            |  |
| -20° —                 |             |             |            |  |
| -30° —                 |             |             |            |  |
| -40° —                 |             |             |            |  |

ors

TIVES

| 137    | ULSW        |             | St Louis, MO |
|--------|-------------|-------------|--------------|
| 40° —  | Cloud Point | No Additive | 1:1000       |
| 30° —  |             |             |              |
| 20° —  |             |             |              |
| 10° —  | 9°          |             |              |
| -10° — |             | NaN°        | -6°          |
| -20° — |             |             |              |
| -30° — |             |             |              |
| -40° — |             |             |              |