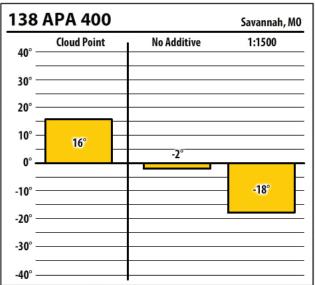

| 138 APA 400 Savannah, M0 |             |             |                    |  |  |
|--------------------------|-------------|-------------|--------------------|--|--|
| 40° —                    | Cloud Point | No Additive | 1:1500             |  |  |
|                          |             |             |                    |  |  |
| 20° —                    |             |             |                    |  |  |
| 10° —                    | 16°         | 10°         |                    |  |  |
| 0° —                     |             |             | - <mark>-8°</mark> |  |  |
| -10° —                   |             |             |                    |  |  |
| -20° —                   |             |             |                    |  |  |
| -30° —                   |             |             |                    |  |  |
| -40° —                   |             |             |                    |  |  |