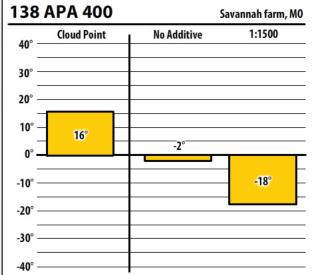

| 138 APA 400 Savannah, M0 |             |             |                    |  |  |
|--------------------------|-------------|-------------|--------------------|--|--|
| 40° —                    | Cloud Point | No Additive | 1:1500             |  |  |
|                          |             |             |                    |  |  |
| 20° —                    |             |             |                    |  |  |
| 10° —                    | 16°         | 10°         |                    |  |  |
| 0° —                     |             |             | - <mark>-8°</mark> |  |  |
| -10° —                   |             |             |                    |  |  |
| -20° —                   |             |             |                    |  |  |
| -30° —                   |             |             |                    |  |  |
| -40° —                   |             |             |                    |  |  |