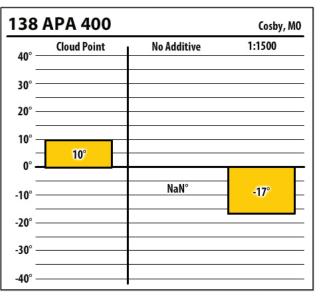

| 138 APA 400 Savannah, M0 |             |             |                    |  |  |
|--------------------------|-------------|-------------|--------------------|--|--|
| 40° —                    | Cloud Point | No Additive | 1:1500             |  |  |
|                          |             |             |                    |  |  |
| 20° —                    |             |             |                    |  |  |
| 10° —                    | 16°         | 10°         |                    |  |  |
| 0° —                     |             |             | - <mark>-8°</mark> |  |  |
| -10° —                   |             |             |                    |  |  |
| -20° —                   |             |             |                    |  |  |
| -30° —                   |             |             |                    |  |  |
| -40° —                   |             |             |                    |  |  |