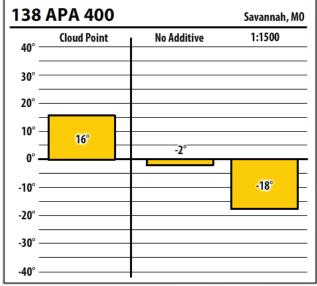

| 138 APA 400 Savannah, M0 |             |             |                    |  |  |
|--------------------------|-------------|-------------|--------------------|--|--|
| 40° —                    | Cloud Point | No Additive | 1:1500             |  |  |
|                          |             |             |                    |  |  |
| 20° —                    |             |             |                    |  |  |
| 10° —                    | 16°         | 10°         |                    |  |  |
| 0° —                     |             |             | - <mark>-8°</mark> |  |  |
| -10° —                   |             |             |                    |  |  |
| -20° —                   |             |             |                    |  |  |
| -30° —                   |             |             |                    |  |  |
| -40° —                   |             |             |                    |  |  |