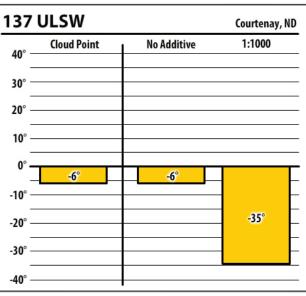

#### 2 **ASI**

Learn more about our Winter Fuel Additive technology at schaefferoil.com

## North Dakota

-40°

**SINCE 1839** 

D  TIVES

## November 2019

1:750

-31°

1:750

-33°



-40°

Learn more about our Winter Fuel Additive technology at schaefferoil.com

## North Dakota

**SINCE 1839** 

DD

TIVES









Learn more about our Winter Fuel Additive technology at schaefferoil.com

## North Dakota

**SINCE 1839** 

TVES









Learn more about our Winter Fuel Additive technology at schaefferoil.com

## North Dakota

**SINCE 1839** 

IVES











Learn more about our Winter Fuel Additive technology at schaefferoil.com

# North Dakota

| 37     | СТРѠ        |             | Mandan, NI |
|--------|-------------|-------------|------------|
| 40° —  | Cloud Point | No Additive | 1:750      |
| 30° —  |             |             |            |
| 20° —  |             |             |            |
| 10° —  |             |             |            |
| 0° —   | 0°          | -8°         |            |
| -10° — |             |             |            |
| -20° — |             |             | -33°       |
| -30° — |             |             |            |
| -40° — |             |             |            |

| 137 CTPW Courtenay, ND |             |             |       |  |
|------------------------|-------------|-------------|-------|--|
|