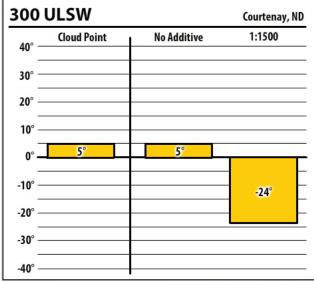

## November 2019

1:750

-31°

1:750

-33°

-40°

Learn more about our Winter Fuel Additive technology at schaefferoil.com