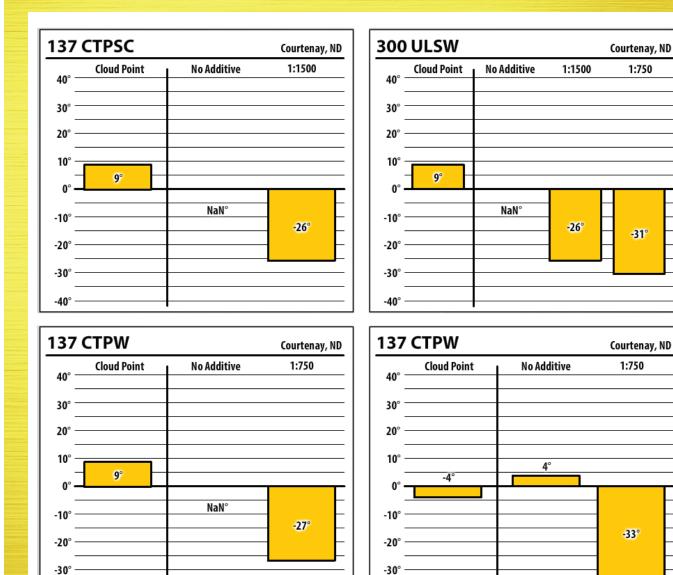

## November 2019

1:750

-31°

1:750

-33°

-40°

Learn more about our Winter Fuel Additive technology at schaefferoil.com