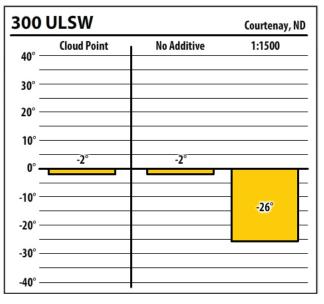

## November 2019

1:750

-31°

1:750

-33°

-40°

Learn more about our Winter Fuel Additive technology at schaefferoil.com