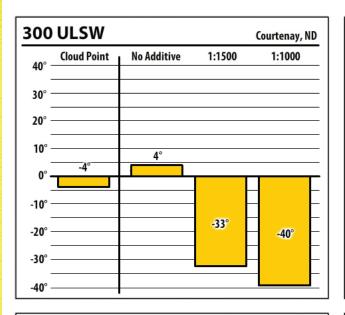

## November 2019

1:750

-31°

1:750

-33°

-40°

Learn more about our Winter Fuel Additive technology at schaefferoil.com