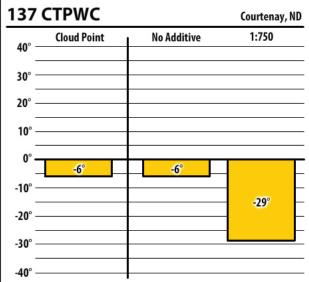

| 137 CTPW Courtenay, ND |             |             |       |  |
|------------------------|-------------|-------------|-------|--|
| 40° —                  | Cloud Point | No Additive | 1:750 |  |
| 30° —                  |             |             |       |  |
| 20° —                  |             |             |       |  |
|                        |             |             |       |  |
| 0° —                   |             |             |       |  |
| -10° —                 | -13°        | NaN°        | -13°  |  |
| -20° —                 |             |             |       |  |
| -30° —                 |             |             |       |  |
| -40° —                 |             |             |       |  |