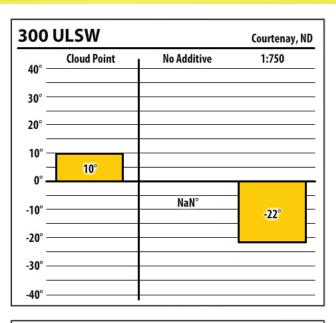

#### 2 **ASI**

Learn more about our Winter Fuel Additive technology at schaefferoil.com

## North Dakota

-40°

**SINCE 1839** 

D  TIVES

## November 2019

1:750

-31°

1:750

-33°



-40°

Learn more about our Winter Fuel Additive technology at schaefferoil.com

## North Dakota

**SINCE 1839** 

DD

TIVES









Learn more about our Winter Fuel Additive technology at schaefferoil.com

## North Dakota

**SINCE 1839** 

TVES









Learn more about our Winter Fuel Additive technology at schaefferoil.com

## North Dakota

**SINCE 1839** 

IVES











Learn more about our Winter Fuel Additive technology at schaefferoil.com

# North Dakota

| 37     | СТРѠ        |             | Mandan, NI |
|--------|-------------|-------------|------------|
| 40° —  | Cloud Point | No Additive | 1:750      |
| 30° —  |             |             |            |
| 20° —  |             |             |            |
| 10° —  |             |             |            |
| 0° —   | 0°          | -8°         |            |
| -10° — |             |             |            |
| -20° — |             |             | -33°       |
| -30° — |             |             |            |
| -40° — |             |             |            |

| 137 CTPW Courtenay, ND |             |             |       |  |
|------------------------|-------------|-------------|-------