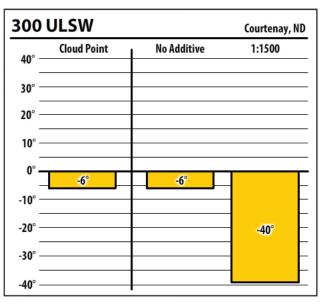

#### 2 **ASI**

Learn more about our Winter Fuel Additive technology at schaefferoil.com

## North Dakota

-40°

**SINCE 1839** 

D  TIVES

## November 2019

1:750

-31°

1:750

-33°



-40°

Learn more about our Winter Fuel Additive technology at schaefferoil.com

## North Dakota

**SINCE 1839** 

DD

TIVES









Learn more about our Winter Fuel Additive technology at schaefferoil.com

## North Dakota

**SINCE 1839** 

TVES









Learn more about our Winter Fuel Additive technology at schaefferoil.com

## North Dakota

**SINCE 1839** 

IVES











Learn more about our Winter Fuel Additive technology at schaefferoil.com

# North Dakota

| 37     | СТРѠ        |             | Mandan, NI |
|--------|-------------|-------------|------------|
| 40° —  | Cloud Point | No Additive | 1:750      |
| 30° —  |             |             |            |
| 20° —  |             |             |            |
| 10° —  |             |             |            |
| 0° —   | 0°          | -8°         |            |
| -10° — |             |             |            |
| -20° — |             |             | -33°       |
| -30° — |             |             |            |
| -40° — |             |             |            |

| 137 CTPW Courtenay, ND |             |             |       |  |
|------------------------|-------------|-------------|-------|-