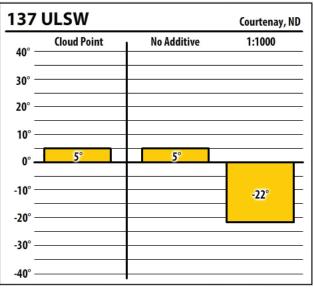

## November 2019

1:750

-31°

1:750

-33°

-40°

Learn more about our Winter Fuel Additive technology at schaefferoil.com