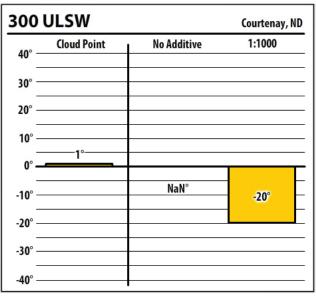

#### 2 **ASI**

Learn more about our Winter Fuel Additive technology at schaefferoil.com

## North Dakota

-40°

**SINCE 1839** 

D  TIVES

## November 2019

1:750

-31°

1:750

-33°



-40°

Learn more about our Winter Fuel Additive technology at schaefferoil.com

## North Dakota

**SINCE 1839** 

DD

TIVES









Learn more about our Winter Fuel Additive technology at schaefferoil.com

## North Dakota

**SINCE 1839** 

TVES









Learn more about our Winter Fuel Additive technology at schaefferoil.com

## North Dakota

**SINCE 1839** 

IVES











Learn more about our Winter Fuel Additive technology at schaefferoil.com

# North Dakota

| 37     | СТРѠ        |             | Mandan, NI |
|--------|-------------|-------------|------------|
| 40° —  | Cloud Point | No Additive | 1:750      |
| 30° —  |             |             |            |
| 20° —  |             |             |            |
| 10° —  |             |             |            |
| 0° —   | 0°          | -8°         |            |
| -10° — |             |             |            |
| -20° — |             |             | -33°       |
| -30° — |             |             |            |
| -40° — |             |             |            |

| 137 CTPW