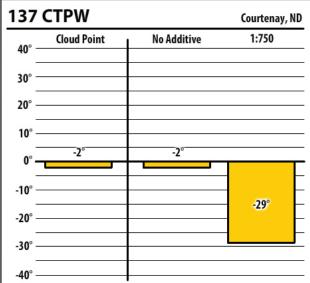

## November 2019

1:750

-31°

1:750

-33°

-40°

Learn more about our Winter Fuel Additive technology at schaefferoil.com