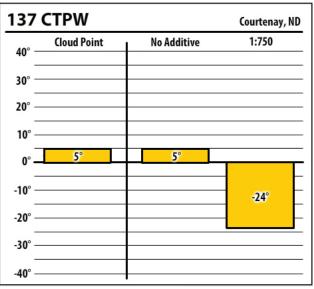

## November 2019

1:750

-31°

1:750

-33°

-40°

Learn more about our Winter Fuel Additive technology at schaefferoil.com