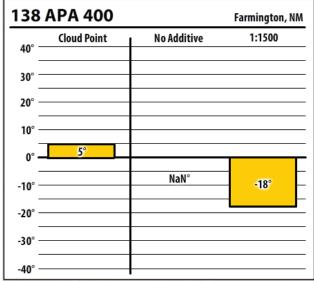

## **Winter Fuel Test Results**

Learn more about our Winter Fuel Additive technology at schaefferoil.com

New Mexico December 2019

## **Winter Fuel Test Results**

Learn more about our Winter Fuel Additive technology at schaefferoil.com

New Mexico December 2019

| Unknown |             |             | Farmington, NA |  |
|---------|-------------|-------------|----------------|--|
| 40° —   | Cloud Point | No Additive | Unknown        |  |
| 30° —   |             |             |                |  |
| 20° —   |             |             |                |  |
| 10° —   | 40          |             |                |  |
| 0° —    |             |             |                |  |
| -10° —  |             | NaN°        | 200            |  |
| -20° —  |             |             | -29°           |  |
| -30° —  |             |             |                |  |
| -40° —  |             |             |                |  |