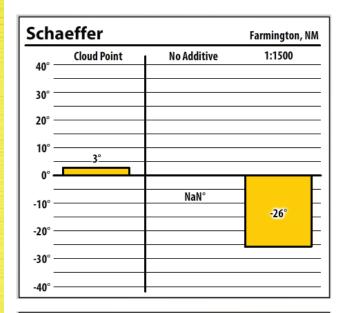

## **Winter Fuel Test Results**

Learn more about our Winter Fuel Additive technology at schaefferoil.com

New Mexico December 2019

## **Winter Fuel Test Results**

Learn more about our Winter Fuel Additive technology at schaefferoil.com

New Mexico December 2019

| Unknown |             |             | Farmington, NA |  |
|---------|-------------|-------------|----------------|--|
| 40° —   | Cloud Point | No Additive | Unknown        |  |
| 30° —   |             |             |                |  |
| 20° —   |             |             |                |  |
| 10° —   | 40          |             |                |  |
| 0° —    |             |             |                |  |
| -10° —  |             | NaN°        | 200            |  |
| -20° —  |             |             | -29°           |  |
| -30° —  |             |             |                |  |
| -40° —  |             |             |                |  |