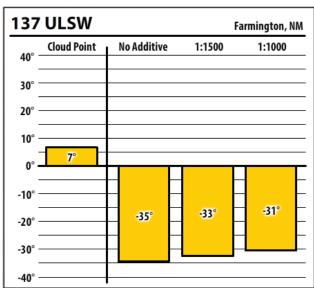

## **Winter Fuel Test Results**

Learn more about our Winter Fuel Additive technology at schaefferoil.com

New Mexico December 2019