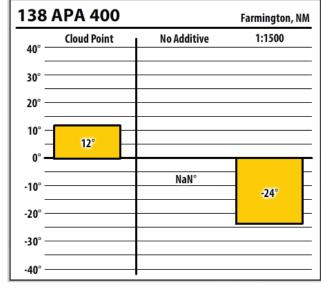

## **Winter Fuel Test Results**

Learn more about our Winter Fuel Additive technology at schaefferoil.com

New Mexico December 2019

| Mountain Plus |             |             | Farmington, NM |  |
|---------------|-------------|-------------|----------------|--|
| 40° —         | Cloud Point | No Additive | Unknown        |  |
| 30° —         |             |             |                |  |
| 20° —         |             |             |                |  |
| 10° —         | 3°          |             |                |  |
| 0° —          |             |             |                |  |
| -10° —        |             | NaN°        | 200            |  |
| -20° —        |             |             | -29°           |  |
| -30° —        |             |             |                |  |
| -40° —        |             |             |                |  |