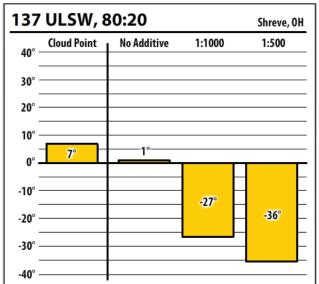

Learn more about our Winter Fuel Additive technology at schaefferoil.com

| 137   | ULSW, 8     | 80:20       |        | Shreve, OH                                       |
|-------|-------------|-------------|--------|--------------------------------------------------|
| 40° - | Cloud Point | No Additive | 1:1000 | 1:500                                            |
| 30° - |             |             |        |                                                  |
| 20° - |             |             |        |                                                  |
| 10° - |             |             |        |                                                  |
| 0° -  | 5°          | 0°          |        |                                                  |
| -10°  |             |             |        | 1                                                |
| -20°  |             |             | -31°   | -38°                                             |
| -30°  |             |             |        | <del>                                     </del> |
| -40°  |             |             |        |                                                  |