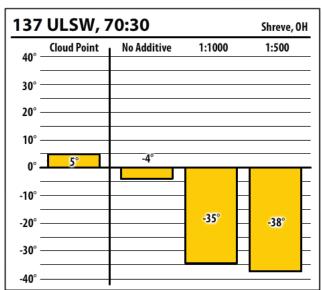

| 137    | ULSW, 7     | 0:30        |        | Shreve, OH |
|--------|-------------|-------------|--------|------------|
| 40° -  | Cloud Point | No Additive | 1:1000 | 1:500      |
| 30° -  |             |             |        |            |
| 20° -  |             |             |        |            |
| 10° -  |             |             |        |            |
| 0° -   | 5°          | -2°         |        |            |
| -10°   |             |             |        | E          |
| -20° - |             |             | -36°   | -40°       |
| -30° - |             |             |        |            |
| -40°   |             |             |        |            |