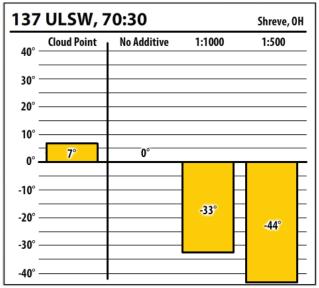

| 137    | ULSW, 7     | 0:30        |        | Shreve, OH |
|--------|-------------|-------------|--------|------------|
| 40° -  | Cloud Point | No Additive | 1:1000 | 1:500      |
| 30° -  |             |             |        |            |
| 20° -  |             |             |        |            |
| 10° -  |             |             |        |            |
| 0° -   | 5°          | -2°         |        |            |
| -10°   |             |             |        | E          |
| -20° - |             |             | -36°   | -40°       |
| -30° - |             |             |        |            |
| -40°   |             |             |        |            |