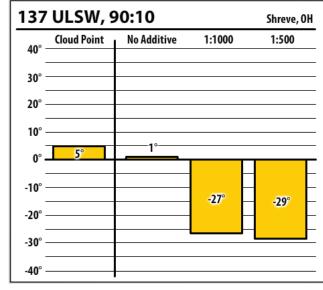

Learn more about our Winter Fuel Additive technology at schaefferoil.com

| 137   | ULSW, 8     | 80:20       |        | Shreve, OH                                       |
|-------|-------------|-------------|--------|--------------------------------------------------|
| 40° - | Cloud Point | No Additive | 1:1000 | 1:500                                            |
| 30° - |             |             |        |                                                  |
| 20° - |             |             |        |                                                  |
| 10° - |             |             |        |                                                  |
| 0° -  | 5°          | 0°          |        |                                                  |
| -10°  |             |             |        | 1                                                |
| -20°  |             |             | -31°   | -38°                                             |
| -30°  |             |             |        | <del>                                     </del> |
| -40°  |             |             |        |                                                  |