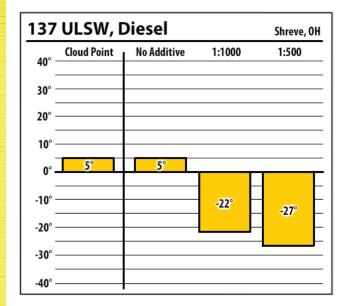

|      | Cloud Point   | No Additive | 1:1000 | 1:500 |
|------|---------------|-------------|--------|-------|
| 40°  | Cloud I ollic | No Additive | 1.1000 | 1.500 |
| 30°  |               |             |        |       |
| 20°  |               |             |        |       |
| 10°  |               | 3°          |        |       |
| 0° - | 5°            |             |        |       |
| -10° |               |             | 26°    |       |
| -20° |               |             | -26°   | -29°  |
| -30° |               |             |        |       |
| -    |               |             |        |       |