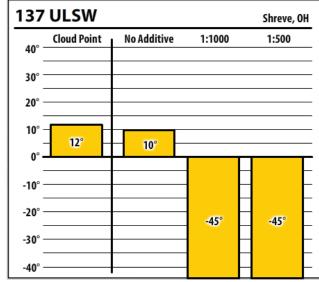

|             | -40°       |
| -30° — |              |             |            |
| _      |              |             | _          |

| 137    | ULSW        |             | Shreve, OH |
|--------|-------------|-------------|------------|
| 40° -  | Cloud Point | No Additive | 1:1000     |
| 30° —  |             |             |            |
| 20° —  |             |             |            |
| 10° —  |             |             |            |
| 0° —   | 7°          |             |            |
| -10° — |             | NaN°        | -26°       |
| -20° — |             |             |            |
| -30° — |             |             |            |
| -40° — |             |             |            |



Learn more about our Winter Fuel Additive technology at schaefferoil.com