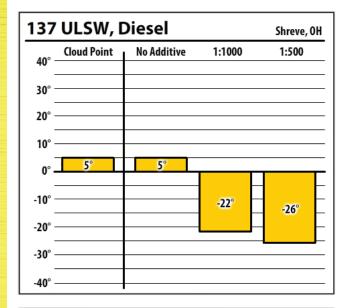

|      | Cloud Point   | No Additive | 1:1000 | 1:500 |
|------|---------------|-------------|--------|-------|
| 40°  | Cloud I ollic | No Additive | 1.1000 | 1.500 |
| 30°  |               |             |        |       |
| 20°  |               |             |        |       |
| 10°  |               | 3°          |        |       |
| 0° - | 5°            |             |        |       |
| -10° |               |             | 26°    |       |
| -20° |               |             | -26°   | -29°  |
| -30° |               |             |        |       |
| -    |               |             |        |       |