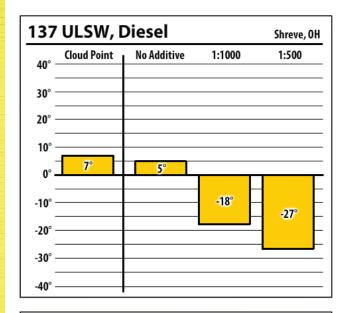

Learn more about our Winter Fuel Additive technology at schaefferoil.com

|      | Cloud Daint | No Additivo | 1,1000 | 1,500 |
|------|-------------|-------------|--------|-------|
| 40°  | Cloud Point | No Additive | 1:1000 | 1:500 |
| 30°  |             |             |        |       |
| 20°  |             |             |        |       |
| 10°  |             |             |        |       |
| 0° - | 5°          | -2°         |        |       |
| -10° |             |             |        |       |
| -20° |             |             | -31°   | -35°  |
| -30° |             |             |        |       |