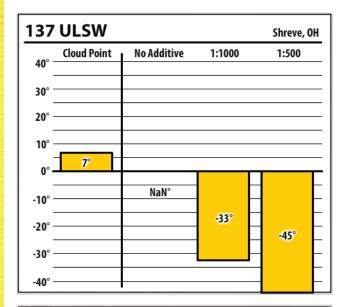

| 137    | ULSW        |             | Shreve, OH |
|--------|-------------|-------------|------------|
| 40° -  | Cloud Point | No Additive | 1:1000     |
| 30° —  |             |             |            |
| 20° —  |             |             |            |
| 10° —  |             |             |            |
| 0° —   | 7°          |             |            |
| -10° — |             | NaN°        | -26°       |
| -20° — |             |             |            |
| -30° — |             |             |            |
| -40° — |             |             |            |