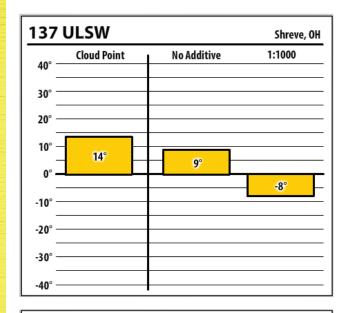

| 137    | ULSW        |             | Shreve, OH |
|--------|-------------|-------------|------------|
| 40° -  | Cloud Point | No Additive | 1:1000     |
| 30° —  |             |             |            |
| 20° —  |             |             |            |
| 10° —  |             |             |            |
| 0° —   | 7°          |             |            |
| -10° — |             | NaN°        | -26°       |
| -20° — |             |             |            |
| -30° — |             |             |            |
| -40° — |             |             |            |