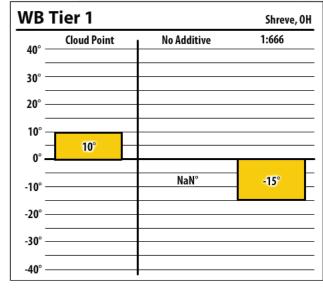

## **Winter Fuel Test Results**

Learn more about our Winter Fuel Additive technology at schaefferoil.com

Ohio January 2019