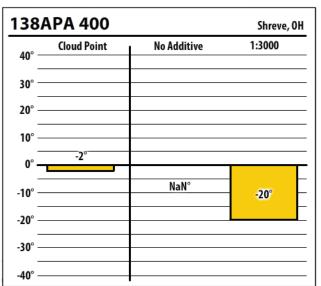

| 138APA 400 (70:30 blend) Shreve |             |             |        |  |
|---------------------------------|-------------|-------------|--------|--|
| 40° —                           | Cloud Point | No Additive | 1:1000 |  |
| 30° —                           |             |             |        |  |
| 20° —                           |             |             |        |  |
| 10° —                           | 40          |             |        |  |
| 0° —                            |             | -8°         |        |  |
| -10° —                          |             |             | F      |  |
| -20° —                          |             |             | -47°   |  |
| -30° —                          |             |             |        |  |
| -40° —                          |             |             |        |  |