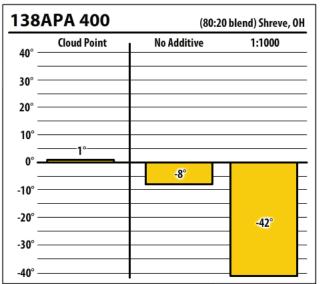

## Winter Fuel Test Results

Learn more about our Winter Fuel Additive technology at schaefferoil.com

Ohio January 2019

| 30,    | APA 400     |             | blend) Shreve, |
|--------|-------------|-------------|----------------|
| 40° —  | Cloud Point | No Additive | 1:1000         |
| 30° —  |             |             |                |
| 20° —  |             |             |                |
| 10° —  |             |             |                |
| 0° —   |             | -2°         |                |
| -10° — |             |             |                |
| -20° — |             |             | -29°           |
| -30° — |             |             |                |
| 40°    |             |             |                |