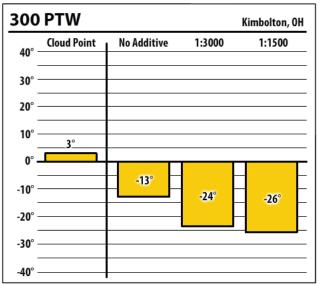

## Winter Fuel Test Results

Learn more about our Winter Fuel Additive technology at schaefferoil.com

Ohio January 2019

| 30,    | APA 400     |             | blend) Shreve, |
|--------|-------------|-------------|----------------|
| 40° —  | Cloud Point | No Additive | 1:1000         |
| 30° —  |             |             |                |
| 20° —  |             |             |                |
| 10° —  |             |             |                |
| 0° —   |             | -2°         |                |
| -10° — |             |             |                |
| -20° — |             |             | -29°           |
| -30° — |             |             |                |
| 40°    |             |             |                |