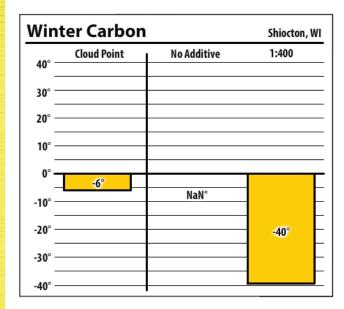

Learn more about our Winter Fuel Additive technology at schaefferoil.com

Wisconsin February 2019

| Wint   | Shiocton, WI |             |       |
|--------|--------------|-------------|-------|
| 40° —  | Cloud Point  | No Additive | 1:750 |
| 30° —  |              |             |       |
| 20° —  |              |             |       |
| 10° —  |              |             |       |
| 0° —   | 7°           |             |       |
| -10° — |              | NaN°        | -27°  |
| -20° — |              |             | - 21  |
| -30° — |              |             |       |
| -40° — |              |             |       |