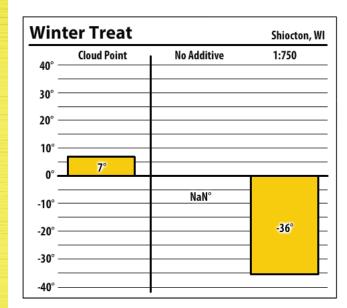

| Vinter Treat |             |             | Shiocton, W |
|--------------|-------------|-------------|-------------|
| 40° –        | Cloud Point | No Additive | 1:750       |
| 30° –        |             |             |             |
| 20° –        |             |             |             |
| 10° –        |             |             |             |
| 0° —         |             |             |             |
| -10° —       | -15°        | NaN°        |             |
| -20° –       |             |             | -47°        |
|              |             |             | -4/         |
| -30° —       |             |             |             |