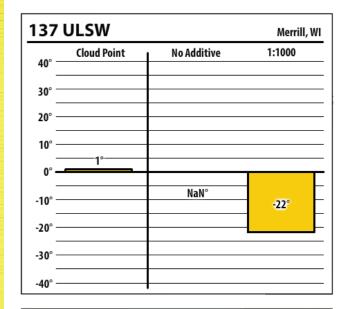

Learn more about our Winter Fuel Additive technology at schaefferoil.com

Wisconsin February 2019

| 137    | ULSW        |             | Merrill, WI |
|--------|-------------|-------------|-------------|
| 40° -  | Cloud Point | No Additive | 1:1000      |
| 30° –  |             |             |             |
| 20° –  |             |             |             |
| 10° —  |             |             |             |
| 0° —   | -9°         |             |             |
| -10° — |             | NaN°        | 1           |
| -20° — |             |             | -49°        |
| -30° — |             |             |             |
| -40° — |             |             | -           |

| Cloud Point No Additive 1:1000  30° 20° 10° -9° NaN° | 137    | 137 ULSW Merrill, WI |             |        |  |  |
|------------------------------------------------------|--------|----------------------|-------------|--------|--|--|
| 20° 10° 0° -9° NaN°                                  | 40° -  | Cloud Point          | No Additive | 1:1000 |  |  |
| 10° -9° NaN°                                         | 30° -  |                      |             |        |  |  |
| 0° -9° NaN°                                          | 20° -  |                      |             |        |  |  |
| -9° NaN°                                             | 10° -  |                      |             |        |  |  |
| NaN°                                                 | 0° -   | O°.                  |             |        |  |  |
|                                                      | -10° - | -9                   | NaN°        |        |  |  |
| -20°                                                 | -20° - |                      |             | -47°   |  |  |
| -30°                                                 | -30° - |                      |             | - " F  |  |  |
| -40°                                                 | -40° - |                      |             |        |  |  |