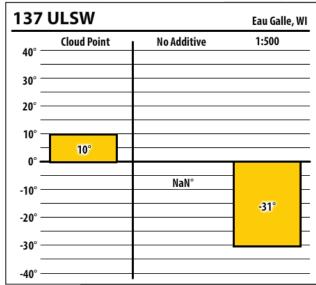

| Scha   | effer       | (80:20      | Clear) Shiocton, WI |
|--------|-------------|-------------|---------------------|
| 40° —  | Cloud Point | No Additive | 1:750               |
| 30° —  |             |             |                     |
| 20° —  |             |             |                     |
| 10° —  |             |             |                     |
| 0° —   | 7°          |             |                     |
| -10° — |             | NaN°        |                     |
| -20° — |             |             | -31°                |
| -30° — |             |             |                     |
| -40° — |             |             |                     |