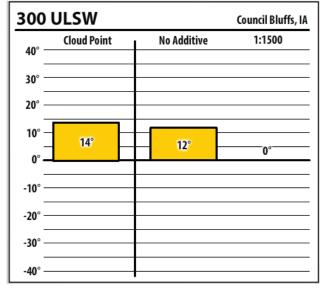

| 0°          | 0°          |        |  |
| -10° —             |             |             |        |  |
| -20° —             |             |             | -31°   |  |
| -30° —             |             |             |        |  |
| -40° —             |             |             |        |  |







Learn more about our Winter Fuel Additive technology at schaefferoil.com











Learn more about our Winter Fuel Additive technology at schaefferoil.com











Learn more about our Winter Fuel Additive technology at schaefferoil.com











Learn more about our Winter Fuel Additive technology at schaefferoil.com











Learn more about our Winter Fuel Additive technology at schaefferoil.com











Learn more about our Winter Fuel Additive technology at schaefferoil.com











Learn more about our Winter Fuel Additive technology at schaefferoil.com

lowa

February 2020











Learn more about our Winter Fuel Additive technology at schaefferoil.com