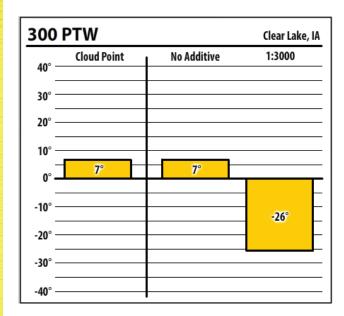

Learn more about our Winter Fuel Additive technology at schaefferoil.com

| 300             | ULSW        |             | Clear Lake, IA |
|-----------------|-------------|-------------|----------------|
| 40° –           | Cloud Point | No Additive | 1:1500         |
| 30° –           |             |             |                |
| 20° –           |             |             |                |
| 10° –           |             |             |                |
| 0° <del>-</del> | 7°          | 7°          |                |
| -10° –          |             |             | -24°           |
| -20° –          |             |             |                |
| -30° –          |             |             |                |
| -40° –          |             |             |                |