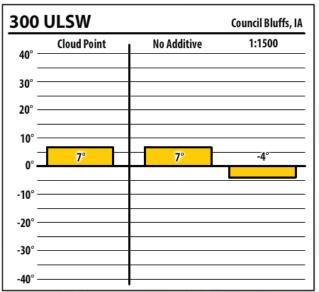

Learn more about our Winter Fuel Additive technology at schaefferoil.com

Learn more about our Winter Fuel Additive technology at schaefferoil.com

| 300    | PTW         |             | Council Bluffs, IA |
|--------|-------------|-------------|--------------------|
| 40° —  | Cloud Point | No Additive | 1:3000             |
| 30° —  |             |             |                    |
| 20° —  |             |             |                    |
| 10° —  |             |             |                    |
| 0° —   | 7°          | 7°          | 1°                 |
| -10° — |             |             |                    |
| -20° — |             |             |                    |
| -30° — |             |             |                    |
| -40° — |             |             |                    |