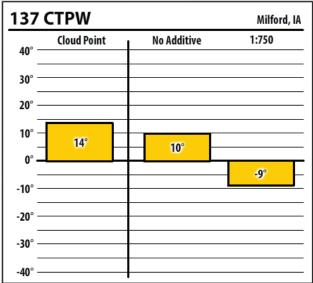

Learn more about our Winter Fuel Additive technology at schaefferoil.com

Learn more about our Winter Fuel Additive technology at schaefferoil.com

lowa

February 2020

| 137    | 137 CTPW Bettendorf, IA |             |       |  |
|--------|-------------------------|-------------|-------|--|
| 40° —  | Cloud Point             | No Additive | 1:750 |  |
| 30° —  |                         |             |       |  |
| 20° —  |                         |             |       |  |
| 10° —  |                         |             |       |  |
| 0° —   | 0°                      | 0°          |       |  |
| -10° — |                         |             |       |  |
| -20° — |                         |             | -40°  |  |
| -30° — |                         |             |       |  |
| -40° — |                         |             |       |  |