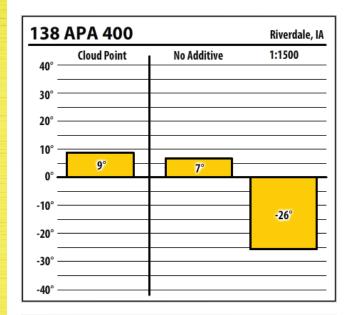

Learn more about our Winter Fuel Additive technology at schaefferoil.com

| 138    | APA 400     |             | Dubuque, IA |
|--------|-------------|-------------|-------------|
| 40° —  | Cloud Point | No Additive | 1:1500      |
| 30° —  |             |             |             |
| 20° —  |             |             |             |
| 10° —  |             |             |             |
| 0° —   | 5°          | 5°          |             |
| -10° — |             |             | 200         |
| -20° — |             |             | -29°        |
| -30° — |             |             |             |
| -40° — |             |             |             |