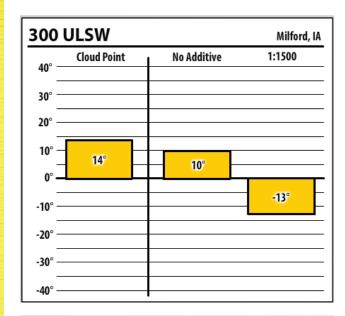

Learn more about our Winter Fuel Additive technology at schaefferoil.com

| 300    | ULSW        |             | Riverdale, IA |
|--------|-------------|-------------|---------------|
| 40° —  | Cloud Point | No Additive | 1:1500        |
| 30° —  |             |             |               |
| 20° —  |             |             |               |
| 10° —  |             |             |               |
| 0° —   | 9°          | 7°          |               |
| -10° — |             |             | -26°          |
| -20° — |             |             |               |
| -30° — |             |             |               |
| -40° — |             |             |               |