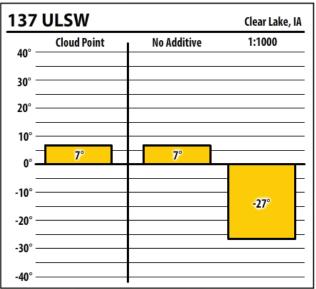

Learn more about our Winter Fuel Additive technology at schaefferoil.com

| 300             | ULSW        |             | Clear Lake, IA |
|-----------------|-------------|-------------|----------------|
| 40° –           | Cloud Point | No Additive | 1:1500         |
| 30° –           |             |             |                |
| 20° –           |             |             |                |
| 10° –           |             |             |                |
| 0° <del>-</del> | 7°          | 7°          |                |
| -10° –          |             |             | -24°           |
| -20° –          |             |             |                |
| -30° –          |             |             |                |
| -40° –          |             |             |                |