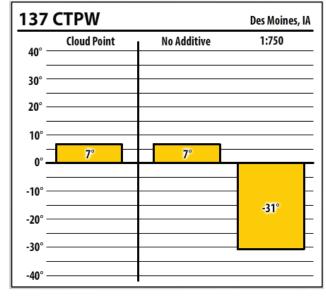

Learn more about our Winter Fuel Additive technology at schaefferoil.com

Learn more about our Winter Fuel Additive technology at schaefferoil.com

lowa

February 2020

| 137    | 137 CTPW Bettendorf, IA |             |       |  |
|--------|-------------------------|-------------|-------|--|
| 40° —  | Cloud Point             | No Additive | 1:750 |  |
| 30° —  |                         |             |       |  |
| 20° —  |                         |             |       |  |
| 10° —  |                         |             |       |  |
| 0° —   | 0°                      | 0°          |       |  |
| -10° — |                         |             |       |  |
| -20° — |                         |             | -40°  |  |
| -30° — |                         |             |       |  |
| -40° — |                         |             |       |  |