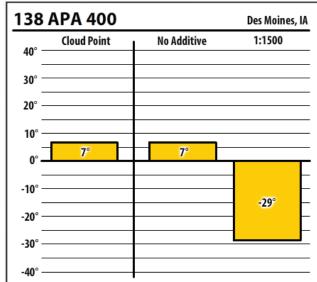

| 138    | APA 400     |             | North Liberty, IA |
|--------|-------------|-------------|-------------------|
| 40° —  | Cloud Point | No Additive | 1:1500            |
| 30° —  |             |             |                   |
| 20° —  |             |             |                   |
| 10° —  |             |             |                   |
| 0° —   | -4°         | -6°         |                   |
| -10° — |             |             | -29°              |
| -20° — |             |             |                   |
| -30° — |             |             |                   |
| -40° — |             |             |                   |