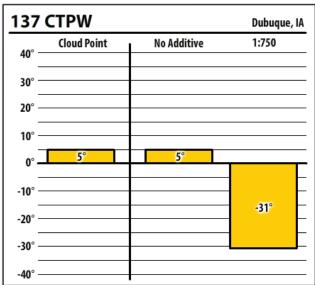

Learn more about our Winter Fuel Additive technology at schaefferoil.com

| 138    | APA 400     |             | Dubuque, IA |
|--------|-------------|-------------|-------------|
| 40° —  | Cloud Point | No Additive | 1:1500      |
| 30° —  |             |             |             |
| 20° —  |             |             |             |
| 10° —  |             |             |             |
| 0° —   | 5°          | 5°          |             |
| -10° — |             |             | 200         |
| -20° — |             |             | -29°        |
| -30° — |             |             |             |
| -40° — |             |             |             |