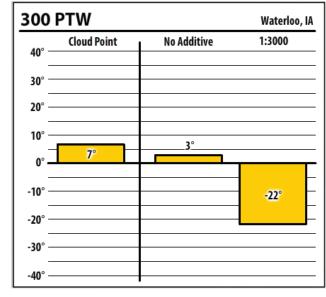

| 300             | PTW         |             | North Liberty, IA |
|-----------------|-------------|-------------|-------------------|
| 40° —           | Cloud Point | No Additive | 1:3000            |
| 30° —           |             |             |                   |
| 20° —           |             |             |                   |
| 10° —           |             |             |                   |
| 0° <del>-</del> | -4°         | -6°         |                   |
| -10° —          |             |             | -27°              |
| -20° —          |             |             | - " E             |
| -30° —          |             |             |                   |
| -40° —          |             |             |                   |

Learn more about our Winter Fuel Additive technology at schaefferoil.com

Learn more about our Winter Fuel Additive technology at schaefferoil.com

| 300    | PTW         |             | Council Bluffs, IA |
|--------|-------------|-------------|--------------------|
| 40° —  | Cloud Point | No Additive | 1:3000             |
| 30° —  |             |             |                    |
| 20° —  |             |             |                    |
| 10° —  |             |             |                    |
| 0° —   | 7°          | 7°          | 1°                 |
| -10° — |             |             |                    |
| -20° — |             |             |                    |
| -30° — |             |             |                    |
| -40° — |             |             |                    |