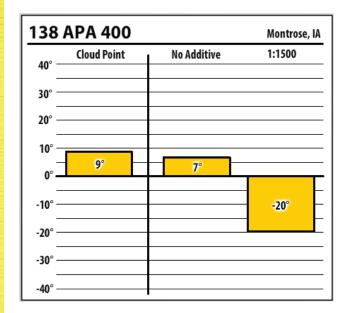

| 138    | APA 400     |             | North Liberty, IA |
|--------|-------------|-------------|-------------------|
| 40° —  | Cloud Point | No Additive | 1:1500            |
| 30° —  |             |             |                   |
| 20° —  |             |             |                   |
| 10° —  |             |             |                   |
| 0° —   | -4°         | -6°         |                   |
| -10° — |             |             | -29°              |
| -20° — |             |             |                   |
| -30° — |             |             |                   |
| -40° — |             |             |                   |