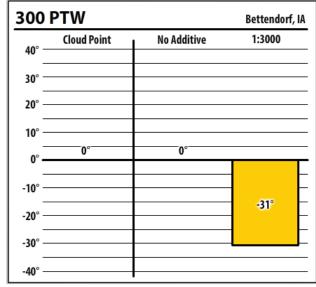

|                |



Learn more about our Winter Fuel Additive technology at schaefferoil.com



| 138 APA 400 Betten |             |             |        |  |
|--------------------|-------------|-------------|--------|--|
| 40° —              | Cloud Point | No Additive | 1:1500 |  |
| 30° –              |             |             |        |  |
| 20° —              |             |             |        |  |
| 10° —              |             |             |        |  |
| 0° —               | 0°          | 0°          |        |  |
| -10° —             |             |             |        |  |
| -20° —             |             |             | -31°   |  |
| -30° —             |             |             |        |  |
| -40° —             |             |             |        |  |







Learn more about our Winter Fuel Additive technology at schaefferoil.com











Learn more about our Winter Fuel Additive technology at schaefferoil.com











Learn more about our Winter Fuel Additive technology at schaefferoil.com











Learn more about our Winter Fuel Additive technology at schaefferoil.com











Learn more about our Winter Fuel Additive technology at schaefferoil.com











Learn more about our Winter Fuel Additive technology at schaefferoil.com











Learn more about our Winter Fuel Additive technology at schaefferoil.com

lowa

February 2020











Learn more about our Winter Fuel Additive technology at schaefferoil.com