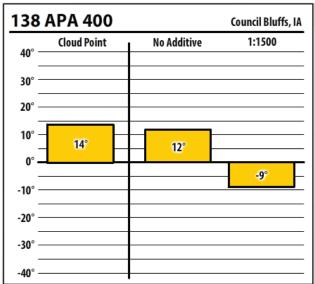

| 138    | APA 400     |             | North Liberty, IA |
|--------|-------------|-------------|-------------------|
| 40° —  | Cloud Point | No Additive | 1:1500            |
| 30° —  |             |             |                   |
| 20° —  |             |             |                   |
| 10° —  |             |             |                   |
| 0° —   | -4°         | -6°         |                   |
| -10° — |             |             | -29°              |
| -20° — |             |             |                   |
| -30° — |             |             |                   |
| -40° — |             |             |                   |