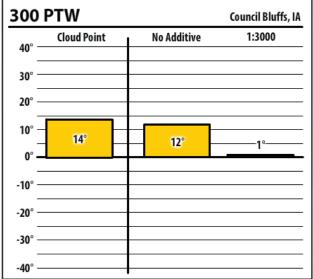

Learn more about our Winter Fuel Additive technology at schaefferoil.com

Learn more about our Winter Fuel Additive technology at schaefferoil.com

| 300    | PTW         |             | Council Bluffs, IA |
|--------|-------------|-------------|--------------------|
| 40° —  | Cloud Point | No Additive | 1:3000             |
| 30° —  |             |             |                    |
| 20° —  |             |             |                    |
| 10° —  |             |             |                    |
| 0° —   | 7°          | 7°          | 1°                 |
| -10° — |             |             |                    |
| -20° — |             |             |                    |
| -30° — |             |             |                    |
| -40° — |             |             |                    |