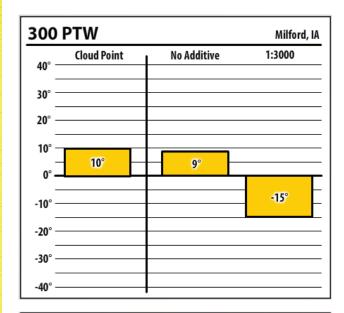

| 300             | PTW         |             | North Liberty, IA |
|-----------------|-------------|-------------|-------------------|
| 40° —           | Cloud Point | No Additive | 1:3000            |
| 30° —           |             |             |                   |
| 20° —           |             |             |                   |
| 10° —           |             |             |                   |
| 0° <del>-</del> | -4°         | -6°         |                   |
| -10° —          |             |             | -27°              |
| -20° —          |             |             | - " E             |
| -30° —          |             |             |                   |
| -40° —          |             |             |                   |

Learn more about our Winter Fuel Additive technology at schaefferoil.com

Learn more about our Winter Fuel Additive technology at schaefferoil.com

| 300    | PTW         |             | Council Bluffs, IA |
|--------|-------------|-------------|--------------------|
| 40° —  | Cloud Point | No Additive | 1:3000             |
| 30° —  |             |             |                    |
| 20° —  |             |             |                    |
| 10° —  |             |             |                    |
| 0° —   | 7°          | 7°          | 1°                 |
| -10° — |             |             |                    |
| -20° — |             |             |                    |
| -30° — |             |             |                    |
| -40° — |             |             |                    |