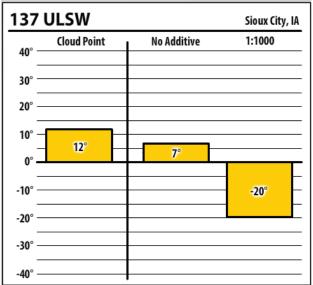

| 137    | ULSW        |             | Riverdale, I |
|--------|-------------|-------------|--------------|
| 40° —  | Cloud Point | No Additive | 1:1000       |
| 30° —  |             |             |              |
| 20° —  |             |             |              |
| 10° —  | 9°          |             |              |
| 0° —   | 9           | 7°          |              |
| -10° — |             |             | 210          |
| -20° — |             |             | -31°         |
| -30° — |             |             |              |
| -40° — |             |             |              |