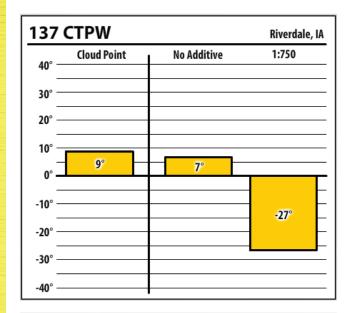

Learn more about our Winter Fuel Additive technology at schaefferoil.com

Learn more about our Winter Fuel Additive technology at schaefferoil.com

lowa

February 2020

| 137    | 137 CTPW Bettendorf, IA |             |       |  |
|--------|-------------------------|-------------|-------|--|
| 40° —  | Cloud Point             | No Additive | 1:750 |  |
| 30° —  |                         |             |       |  |
| 20° —  |                         |             |       |  |
| 10° —  |                         |             |       |  |
| 0° —   | 0°                      | 0°          |       |  |
| -10° — |                         |             |       |  |
| -20° — |                         |             | -40°  |  |
| -30° — |                         |             |       |  |
| -40° — |                         |             |       |  |