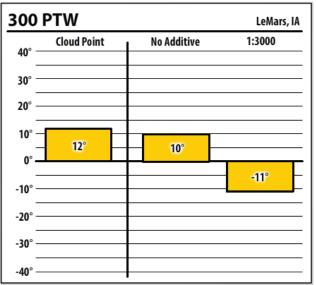

| 300             | PTW         |             | North Liberty, IA |
|-----------------|-------------|-------------|-------------------|
| 40° —           | Cloud Point | No Additive | 1:3000            |
| 30° —           |             |             |                   |
| 20° —           |             |             |                   |
| 10° —           |             |             |                   |
| 0° <del>-</del> | -4°         | -6°         |                   |
| -10° —          |             |             | -27°              |
| -20° —          |             |             | - " E             |
| -30° —          |             |             |                   |
| -40° —          |             |             |                   |