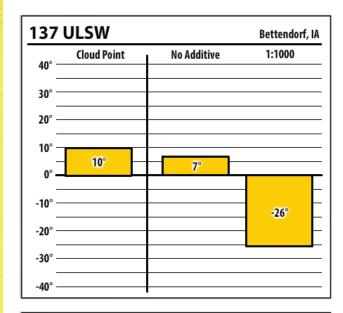

| 137    | ULSW        |             | Bettendorf, IA |
|--------|-------------|-------------|----------------|
| 40° -  | Cloud Point | No Additive | 1:1000         |
| 30° –  |             |             |                |
| 20° –  |             |             |                |
| 10° –  |             |             |                |
| 0° –   | 0°          | 0°          |                |
| -10° — |             |             |                |
| -20° — |             |             | -40°           |
| -30° — |             |             | $\frac{1}{2}$  |
| -40° — |             |             |                |