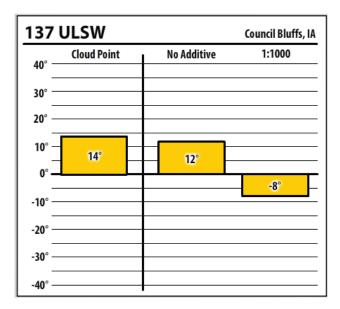

| 0°          | 0°          |        |  |
| -10° —             |             |             |        |  |
| -20° —             |             |             | -31°   |  |
| -30° —             |             |             |        |  |
| -40° —             |             |             |        |  |







Learn more about our Winter Fuel Additive technology at schaefferoil.com











Learn more about our Winter Fuel Additive technology at schaefferoil.com











Learn more about our Winter Fuel Additive technology at schaefferoil.com











Learn more about our Winter Fuel Additive technology at schaefferoil.com











Learn more about our Winter Fuel Additive technology at schaefferoil.com











Learn more about our Winter Fuel Additive technology at schaefferoil.com











Learn more about our Winter Fuel Additive technology at schaefferoil.com

lowa

February 2020











Learn more about our Winter Fuel Additive technology at schaefferoil.com