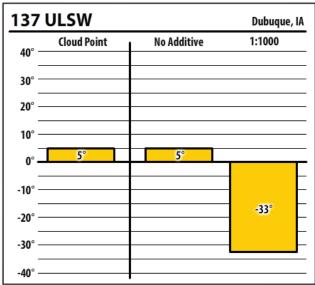

| 137            | ULSW        |                |             | Zwingle, IA |
|----------------|-------------|----------------|-------------|-------------|
| 40° —          | Cloud Point | $\overline{+}$ | No Additive | 1:1000      |
| 30° —          |             |                |             |             |
| 20° —          |             |                |             |             |
| 10° —          |             |                |             |             |
| 0° —<br>-10° — | -13°        |                | NaN°        |             |
| -20° —         |             |                |             | -38°        |
| -30° —         |             | $\pm$          |             |             |
| -40° —         |             | +              |             |             |