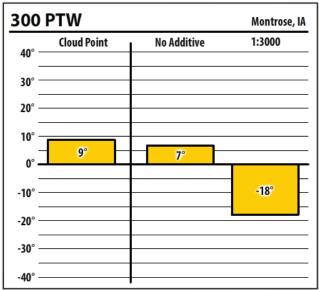

Learn more about our Winter Fuel Additive technology at schaefferoil.com

Learn more about our Winter Fuel Additive technology at schaefferoil.com

| 300    | PTW         |             | Council Bluffs, IA |
|--------|-------------|-------------|--------------------|
| 40° —  | Cloud Point | No Additive | 1:3000             |
| 30° —  |             |             |                    |
| 20° —  |             |             |                    |
| 10° —  |             |             |                    |
| 0° —   | 7°          | 7°          | 1°                 |
| -10° — |             |             |                    |
| -20° — |             |             |                    |
| -30° — |             |             |                    |
| -40° — |             |             |                    |