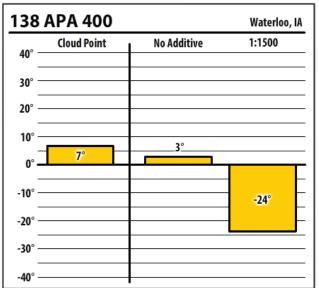

| 138    | APA 400     |             | North Liberty, IA |
|--------|-------------|-------------|-------------------|
| 40° —  | Cloud Point | No Additive | 1:1500            |
| 30° —  |             |             |                   |
| 20° —  |             |             |                   |
| 10° —  |             |             |                   |
| 0° —   | -4°         | -6°         |                   |
| -10° — |             |             | -29°              |
| -20° — |             |             |                   |
| -30° — |             |             |                   |
| -40° — |             |             |                   |

Learn more about our Winter Fuel Additive technology at schaefferoil.com

| 138    | APA 400     |             | Dubuque, IA |
|--------|-------------|-------------|-------------|
| 40° —  | Cloud Point | No Additive | 1:1500      |
| 30° —  |             |             |             |
| 20° —  |             |             |             |
| 10° —  |             |             |             |
| 0° —   | 5°          | 5°          |             |
| -10° — |             |             | 200         |
| -20° — |             |             | -29°        |
| -30° — |             |             |             |
| -40° — |             |             |             |