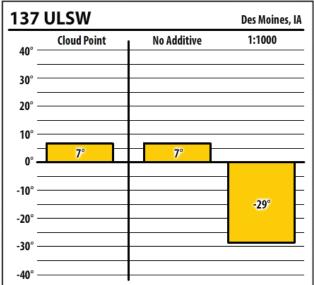

| 137    | ULSW        |             | Bettendorf, IA |
|--------|-------------|-------------|----------------|
| 40° -  | Cloud Point | No Additive | 1:1000         |
| 30° –  |             |             |                |
| 20° –  |             |             |                |
| 10° –  |             |             |                |
| 0° –   | 0°          | 0°          |                |
| -10° — |             |             |                |
| -20° — |             |             | -40°           |
| -30° — |             |             | $\frac{1}{2}$  |
| -40° — |             |             |                |