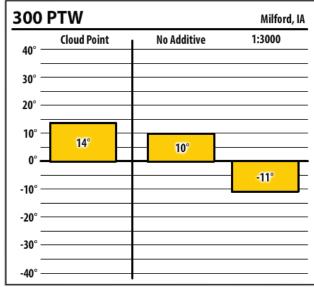

| 300             | PTW         |             | North Liberty, IA |
|-----------------|-------------|-------------|-------------------|
| 40° —           | Cloud Point | No Additive | 1:3000            |
| 30° —           |             |             |                   |
| 20° —           |             |             |                   |
| 10° —           |             |             |                   |
| 0° <del>-</del> | -4°         | -6°         |                   |
| -10° —          |             |             | -27°              |
| -20° —          |             |             | - " E             |
| -30° —          |             |             |                   |
| -40° —          |             |             |                   |