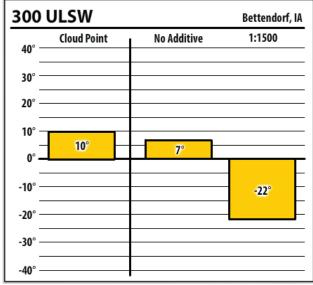

Learn more about our Winter Fuel Additive technology at schaefferoil.com

| 300    | ULSW        |             | Riverdale, IA |
|--------|-------------|-------------|---------------|
| 40° —  | Cloud Point | No Additive | 1:1500        |
| 30° —  |             |             |               |
| 20° —  |             |             |               |
| 10° —  |             |             |               |
| 0° —   | 9°          | 7°          |               |
| -10° — |             |             | -26°          |
| -20° — |             |             |               |
| -30° — |             |             |               |
| -40° — |             |             |               |