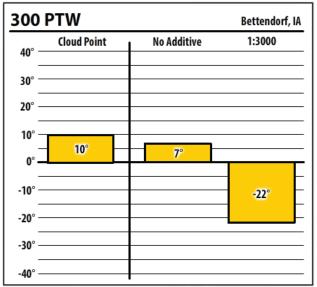

| 300             | PTW         |             | North Liberty, IA |
|-----------------|-------------|-------------|-------------------|
| 40° —           | Cloud Point | No Additive | 1:3000            |
| 30° —           |             |             |                   |
| 20° —           |             |             |                   |
| 10° —           |             |             |                   |
| 0° <del>-</del> | -4°         | -6°         |                   |
| -10° —          |             |             | -27°              |
| -20° —          |             |             | - " E             |
| -30° —          |             |             |                   |
| -40° —          |             |             |                   |