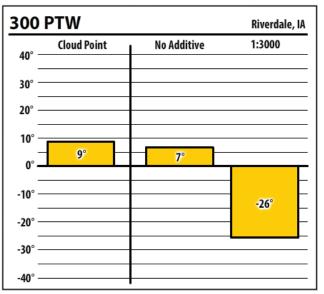

Learn more about our Winter Fuel Additive technology at schaefferoil.com

| 300    | ULSW        |             | Riverdale, IA |
|--------|-------------|-------------|---------------|
| 40° —  | Cloud Point | No Additive | 1:1500        |
| 30° —  |             |             |               |
| 20° —  |             |             |               |
| 10° —  |             |             |               |
| 0° —   | 9°          | 7°          |               |
| -10° — |             |             | -26°          |
| -20° — |             |             |               |
| -30° — |             |             |               |
| -40° — |             |             |               |