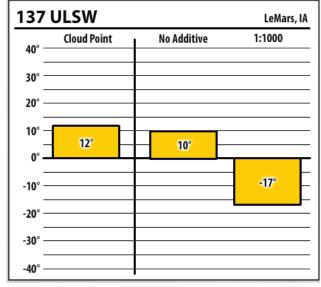

| 137            | ULSW        |                |             | Zwingle, IA |
|----------------|-------------|----------------|-------------|-------------|
| 40° —          | Cloud Point | $\overline{+}$ | No Additive | 1:1000      |
| 30° —          |             |                |             |             |
| 20° —          |             |                |             |             |
| 10° —          |             |                |             |             |
| 0° —<br>-10° — | -13°        |                | NaN°        |             |
| -20° —         |             |                |             | -38°        |
| -30° —         |             | $\pm$          |             |             |
| -40° —         |             | +              |             |             |