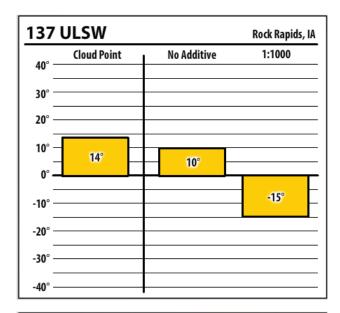

| 137    | ULSW        |             | Bettendorf, IA |
|--------|-------------|-------------|----------------|
| 40° -  | Cloud Point | No Additive | 1:1000         |
| 30° –  |             |             |                |
| 20° –  |             |             |                |
| 10° –  |             |             |                |
| 0° –   | 0°          | 0°          |                |
| -10° — |             |             |                |
| -20° — |             |             | -40°           |
| -30° — |             |             | $\frac{1}{2}$  |
| -40° — |             |             |                |