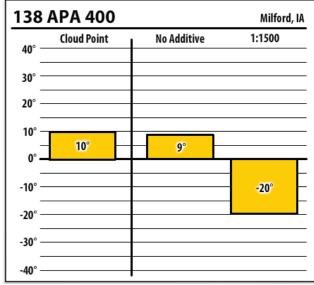

| 138    | APA 400     |             | North Liberty, IA |
|--------|-------------|-------------|-------------------|
| 40° —  | Cloud Point | No Additive | 1:1500            |
| 30° —  |             |             |                   |
| 20° —  |             |             |                   |
| 10° —  |             |             |                   |
| 0° —   | -4°         | -6°         |                   |
| -10° — |             |             | -29°              |
| -20° — |             |             |                   |
| -30° — |             |             |                   |
| -40° — |             |             |                   |

Learn more about our Winter Fuel Additive technology at schaefferoil.com

| 138    | APA 400     |             | Dubuque, IA |
|--------|-------------|-------------|-------------|
| 40° —  | Cloud Point | No Additive | 1:1500      |
| 30° —  |             |             |             |
| 20° —  |             |             |             |
| 10° —  |             |             |             |
| 0° —   | 5°          | 5°          |             |
| -10° — |             |             | 200         |
| -20° — |             |             | -29°        |
| -30° — |             |             |             |
| -40° — |             |             |             |