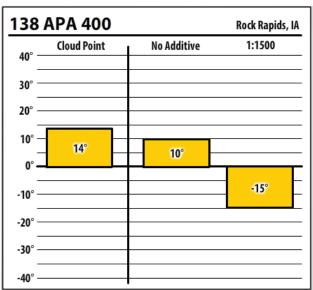

| 138    | APA 400     |             | North Liberty, IA |
|--------|-------------|-------------|-------------------|
| 40° —  | Cloud Point | No Additive | 1:1500            |
| 30° —  |             |             |                   |
| 20° —  |             |             |                   |
| 10° —  |             |             |                   |
| 0° —   | -4°         | -6°         |                   |
| -10° — |             |             | -29°              |
| -20° — |             |             |                   |
| -30° — |             |             |                   |
| -40° — |             |             |                   |