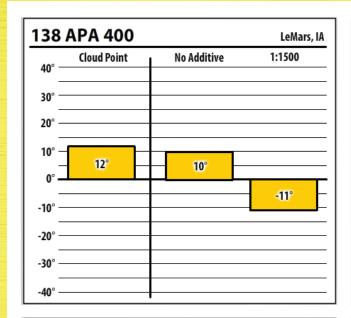

| 138    | APA 400     |             | North Liberty, IA |
|--------|-------------|-------------|-------------------|
| 40° —  | Cloud Point | No Additive | 1:1500            |
| 30° —  |             |             |                   |
| 20° —  |             |             |                   |
| 10° —  |             |             |                   |
| 0° —   | -4°         | -6°         |                   |
| -10° — |             |             | -29°              |
| -20° — |             |             |                   |
| -30° — |             |             |                   |
| -40° — |             |             |                   |