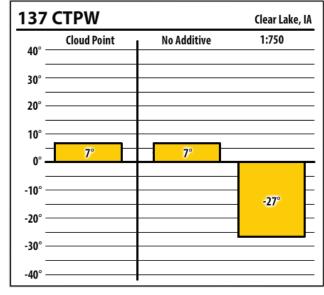

Learn more about our Winter Fuel Additive technology at schaefferoil.com

| 300             | ULSW        |             | Clear Lake, IA |
|-----------------|-------------|-------------|----------------|
| 40° –           | Cloud Point | No Additive | 1:1500         |
| 30° –           |             |             |                |
| 20° –           |             |             |                |
| 10° –           |             |             |                |
| 0° <del>-</del> | 7°          | 7°          |                |
| -10° –          |             |             | -24°           |
| -20° –          |             |             |                |
| -30° –          |             |             |                |
| -40° –          |             |             |                |