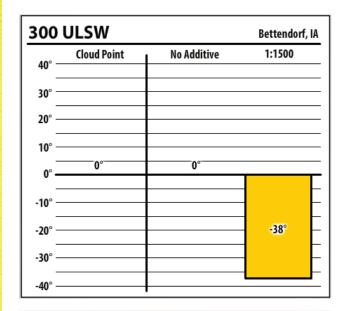

|             |       |  |
| -40° — |                         |             |       |  |



| 137    | ULSW        |             | Bettendorf, IA |
|--------|-------------|-------------|----------------|
| 40° -  | Cloud Point | No Additive | 1:1000         |
| 30° –  |             |             |                |
| 20° –  |             |             |                |
| 10° –  |             |             |                |
| 0° –   | 0°          | 0°          |                |
| -10° — |             |             |                |
| -20° — |             |             | -40°           |
| -30° — |             |             | $\frac{1}{2}$  |
| -40° — |             |             |                |



Learn more about our Winter Fuel Additive technology at schaefferoil.com



| 138 APA 400 Betten |             |             |        |  |
|--------------------|-------------|-------------|--------|--|
| 40° —              | Cloud Point | No Additive | 1:1500 |  |
| 30° –              |             |             |        |  |
| 20° —              |             |             |        |  |
| 10° —              |             |             |        |  |
| 0° —               | 0°          | 0°          |        |  |
| -10° —             |             |             |        |  |
| -20° —             |             |             | -31°   |  |
| -30° —             |             |             |        |  |
| -40° —             |             |             |        |  |







Learn more about our Winter Fuel Additive technology at schaefferoil.com











Learn more abo