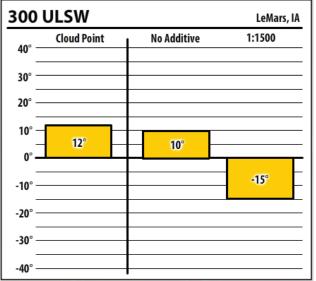

Learn more about our Winter Fuel Additive technology at schaefferoil.com

| 300    | ULSW        |             | Riverdale, IA |
|--------|-------------|-------------|---------------|
| 40° —  | Cloud Point | No Additive | 1:1500        |
| 30° —  |             |             |               |
| 20° —  |             |             |               |
| 10° —  |             |             |               |
| 0° —   | 9°          | 7°          |               |
| -10° — |             |             | -26°          |
| -20° — |             |             |               |
| -30° — |             |             |               |
| -40° — |             |             |               |