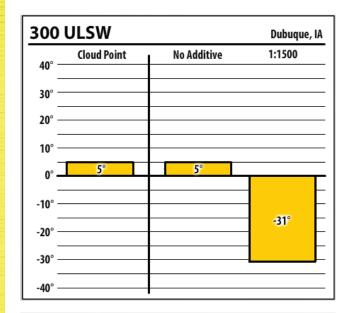

| 00     | ULSW        |             | North Liberty, I |
|--------|-------------|-------------|------------------|
| 40° —  | Cloud Point | No Additive | 1:1500           |
| 30° —  |             |             |                  |
| 20° —  |             |             |                  |
| 10° —  |             |             |                  |
| 0° —   | -4°         | -6°         |                  |
| -10° — |             |             | -27°             |
| -20° — |             |             |                  |
| -30° — |             |             |                  |
| -40° — |             |             |                  |