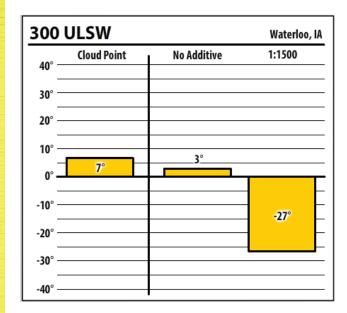

Learn more about our Winter Fuel Additive technology at schaefferoil.com

| 300    | ULSW        |             | Riverdale, IA |
|--------|-------------|-------------|---------------|
| 40° —  | Cloud Point | No Additive | 1:1500        |
| 30° —  |             |             |               |
| 20° —  |             |             |               |
| 10° —  |             |             |               |
| 0° —   | 9°          | 7°          |               |
| -10° — |             |             | -26°          |
| -20° — |             |             |               |
| -30° — |             |             |               |
| -40° — |             |             |               |

Learn more about our Winter Fuel Additive technology at schaefferoil.com

| 300             | ULSW        |             | Clear Lake, IA |
|-----------------|-------------|-------------|----------------|
| 40° –           | Cloud Point | No Additive | 1:1500         |
| 30° –           |             |             |                |
| 20° –           |             |             |                |
| 10° –           |             |             |                |
| 0° <del>-</del> | 7°          | 7°          |                |
| -10° –          |             |             | -24°           |
| -20° –          |             |             |                |
| -30° –          |             |             |                |
| -40° –          |             |             |                |