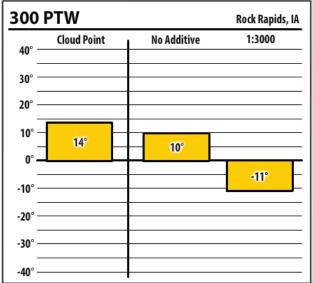

Learn more about our Winter Fuel Additive technology at schaefferoil.com

Learn more about our Winter Fuel Additive technology at schaefferoil.com

| 300    | PTW         |             | Council Bluffs, IA |
|--------|-------------|-------------|--------------------|
| 40° —  | Cloud Point | No Additive | 1:3000             |
| 30° —  |             |             |                    |
| 20° —  |             |             |                    |
| 10° —  |             |             |                    |
| 0° —   | 7°          | 7°          | 1°                 |
| -10° — |             |             |                    |
| -20° — |             |             |                    |
| -30° — |             |             |                    |
| -40° — |             |             |                    |