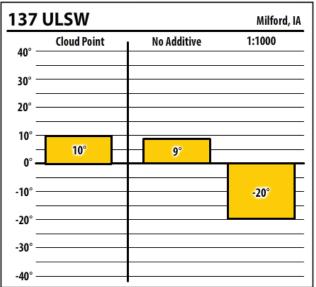

| 137    | ULSW        |             | Riverdale, I |
|--------|-------------|-------------|--------------|
| 40° —  | Cloud Point | No Additive | 1:1000       |
| 30° —  |             |             |              |
| 20° —  |             |             |              |
| 10° —  | 9°          |             |              |
| 0° —   | 9           | 7°          |              |
| -10° — |             |             | 210          |
| -20° — |             |             | -31°         |
| -30° — |             |             |              |
| -40° — |             |             |              |