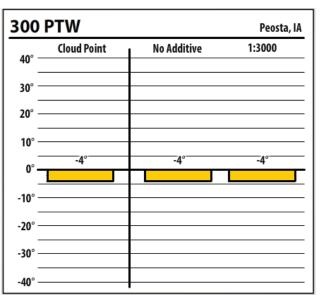

| 300             | PTW         |             | North Liberty, IA |
|-----------------|-------------|-------------|-------------------|
| 40° —           | Cloud Point | No Additive | 1:3000            |
| 30° —           |             |             |                   |
| 20° —           |             |             |                   |
| 10° —           |             |             |                   |
| 0° <del>-</del> | -4°         | -6°         |                   |
| -10° —          |             |             | -27°              |
| -20° —          |             |             | - " E             |
| -30° —          |             |             |                   |
| -40° —          |             |             |                   |

| 00     | ULSW        |             | North Liberty, I |
|--------|-------------|-------------|------------------|
| 40° —  | Cloud Point | No Additive | 1:1500           |
| 30° —  |             |             |                  |
| 20° —  |             |             |                  |
| 10° —  |             |             |                  |
| 0° —   | -4°         | -6°         |                  |
| -10° — |             |             | -27°             |
| -20° — |             |             |                  |
| -30° — |             |             |                  |
| -40° — |             |             |                  |