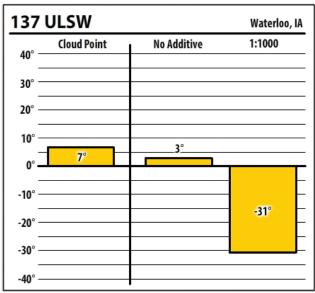

| 137    | ULSW        |             | Riverdale, I |
|--------|-------------|-------------|--------------|
| 40° —  | Cloud Point | No Additive | 1:1000       |
| 30° —  |             |             |              |
| 20° —  |             |             |              |
| 10° —  | 9°          |             |              |
| 0° —   | 9           | 7°          |              |
| -10° — |             |             | 210          |
| -20° — |             |             | -31°         |
| -30° — |             |             |              |
| -40° — |             |             |              |