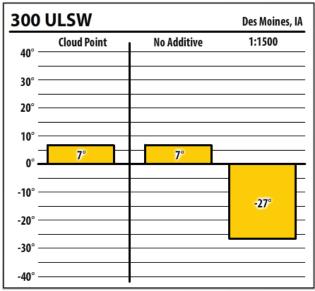

Learn more about our Winter Fuel Additive technology at schaefferoil.com

| 300    | ULSW        |             | Riverdale, IA |
|--------|-------------|-------------|---------------|
| 40° —  | Cloud Point | No Additive | 1:1500        |
| 30° —  |             |             |               |
| 20° —  |             |             |               |
| 10° —  |             |             |               |
| 0° —   | 9°          | 7°          |               |
| -10° — |             |             | -26°          |
| -20° — |             |             |               |
| -30° — |             |             |               |
| -40° — |             |             |               |