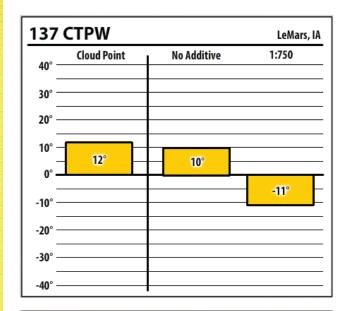

Learn more about our Winter Fuel Additive technology at schaefferoil.com

Learn more about our Winter Fuel Additive technology at schaefferoil.com

lowa

February 2020

| 137    | 137 CTPW Bettendorf, IA |             |       |  |
|--------|-------------------------|-------------|-------|--|
| 40° —  | Cloud Point             | No Additive | 1:750 |  |
| 30° —  |                         |             |       |  |
| 20° —  |                         |             |       |  |
| 10° —  |                         |             |       |  |
| 0° —   | 0°                      | 0°          |       |  |
| -10° — |                         |             |       |  |
| -20° — |                         |             | -40°  |  |
| -30° — |                         |             |       |  |
| -40° — |                         |             |       |  |