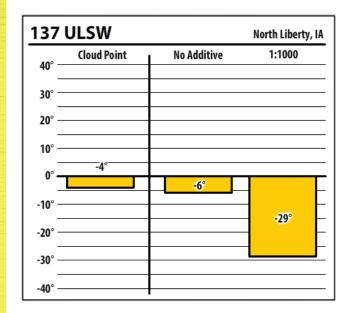

| 00     | ULSW        |             | North Liberty, I |
|--------|-------------|-------------|------------------|
| 40° —  | Cloud Point | No Additive | 1:1500           |
| 30° —  |             |             |                  |
| 20° —  |             |             |                  |
| 10° —  |             |             |                  |
| 0° —   | -4°         | -6°         |                  |
| -10° — |             |             | -27°             |
| -20° — |             |             |                  |
| -30° — |             |             |                  |
| -40° — |             |             |                  |