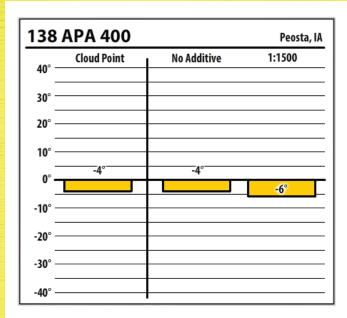

| 138    | APA 400     |             | North Liberty, IA |
|--------|-------------|-------------|-------------------|
| 40° —  | Cloud Point | No Additive | 1:1500            |
| 30° —  |             |             |                   |
| 20° —  |             |             |                   |
| 10° —  |             |             |                   |
| 0° —   | -4°         | -6°         |                   |
| -10° — |             |             | -29°              |
| -20° — |             |             |                   |
| -30° — |             |             |                   |
| -40° — |             |             |                   |