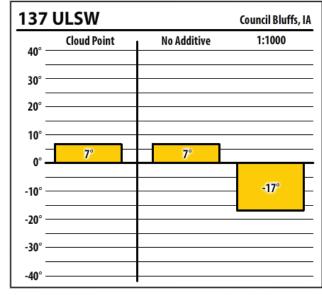

Fuel Additive technology at schaefferoil.com



| 138    | APA 400     |             | Dubuque, IA |
|--------|-------------|-------------|-------------|
| 40° —  | Cloud Point | No Additive | 1:1500      |
| 30° —  |             |             |             |
| 20° —  |             |             |             |
| 10° —  |             |             |             |
| 0° —   | 5°          | 5°          |             |
| -10° — |             |             | 200         |
| -20° — |             |             | -29°        |
| -30° — |             |             |             |
| -40° — |             |             |             |







Learn more about our Winter Fuel Additive technology at schaefferoil.com











Learn more about our Winter Fuel Additive technology at schaefferoil.com







| 300    | PTW         |             | Council Bluffs, IA |
|--------|-------------|-------------|--------------------|
| 40° —  | Cloud Point | No Additive | 1:3000             |
| 30° —  |             |             |                    |
| 20° —  |             |             |                    |
| 10° —  |             |             |                    |
| 0° —   | 7°          | 7°          | 1°                 |
| -10° — |             |             |                    |
| -20° — |             |             |                    |
| -30° — |             |             |                    |
| -40° — |             |             |                    |



Learn more about our Winter Fuel Additive technology at schaefferoil.com











Learn more about our Winter Fuel Additive technolog