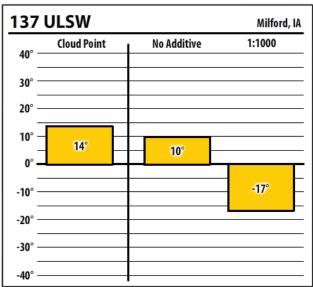

| 137    | ULSW        |             | Dennison, IA |
|--------|-------------|-------------|--------------|
| 40° —  | Cloud Point | No Additive | 1:1000       |
| 30° —  |             |             |              |
| 20° —  |             |             |              |
| 10° —  |             |             |              |
| 0° —   | 5°          |             |              |
| -10° — |             | NaN°        | -24°         |
| -20° — |             |             |              |
| -30° — |             |             |              |
| -40° — |             |             |              |

February 2020

| 137    | ULSW        |             | Dennison, l |
|--------|-------------|-------------|-------------|
| 40° —  | Cloud Point | No Additive | 1:1000      |
| 30° —  |             |             |             |
| 20° —  |             |             |             |
| 10° —  |             |             |             |
| 0° —   | 5°          |             |             |
| -10° — |             | NaN°        | -26°        |
| -20° — |             |             |             |
| -30° — |             |             |             |
| -40° — |             |             |             |