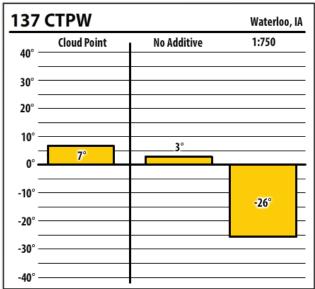

| 300             | ULSW        |             | Clear Lake, IA |
|-----------------|-------------|-------------|----------------|
| 40° –           | Cloud Point | No Additive | 1:1500         |
| 30° –           |             |             |                |
| 20° –           |             |             |                |
| 10° –           |             |             |                |
| 0° <del>-</del> | 7°          | 7°          |                |
| -10° –          |             |             | -24°           |
| -20° –          |             |             |                |
| -30° –          |             |             |                |
| -40° –          |             |             |                |



Learn more about our Winter Fuel Additive technology at schaefferoil.com











Learn more about our Winter Fuel Additive technology at schaefferoil.com











Learn more about our Winter Fuel Additive technology at schaefferoil.com



| 300             | PTW         |             | North Liberty, IA |
|-----------------|-------------|-------------|-------------------|
| 40° —           | Cloud Point | No Additive | 1:3000            |
| 30° —           |             |             |                   |
| 20° —           |             |             |                   |
| 10° —           |             |             |                   |
| 0° <del>-</del> | -4°         | -6°         |                   |
| -10° —          |             |             | -27°              |
| -20° —          |             |             | - " E             |
| -30° —          |