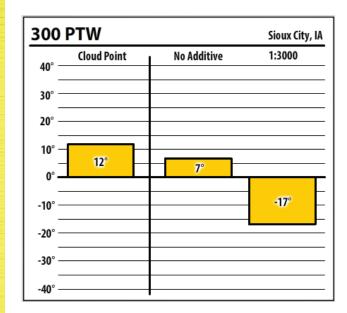

| 300             | PTW         |             | North Liberty, IA |
|-----------------|-------------|-------------|-------------------|
| 40° —           | Cloud Point | No Additive | 1:3000            |
| 30° —           |             |             |                   |
| 20° —           |             |             |                   |
| 10° —           |             |             |                   |
| 0° <del>-</del> | -4°         | -6°         |                   |
| -10° —          |             |             | -27°              |
| -20° —          |             |             | - " E             |
| -30° —          |             |             |                   |
| -40° —          |             |             |                   |