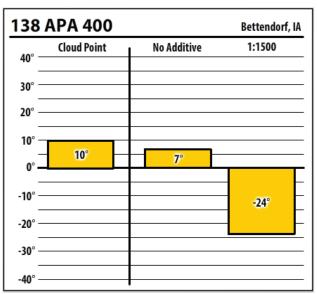

| 138    | APA 400     |             | North Liberty, IA |
|--------|-------------|-------------|-------------------|
| 40° —  | Cloud Point | No Additive | 1:1500            |
| 30° —  |             |             |                   |
| 20° —  |             |             |                   |
| 10° —  |             |             |                   |
| 0° —   | -4°         | -6°         |                   |
| -10° — |             |             | -29°              |
| -20° — |             |             |                   |
| -30° — |             |             |                   |
| -40° — |             |             |                   |