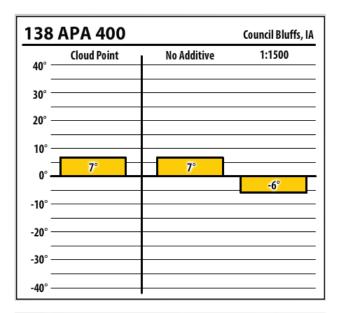

| 138    | APA 400     |             | North Liberty, IA |
|--------|-------------|-------------|-------------------|
| 40° —  | Cloud Point | No Additive | 1:1500            |
| 30° —  |             |             |                   |
| 20° —  |             |             |                   |
| 10° —  |             |             |                   |
| 0° —   | -4°         | -6°         |                   |
| -10° — |             |             | -29°              |
| -20° — |             |             |                   |
| -30° — |             |             |                   |
| -40° — |             |             |                   |