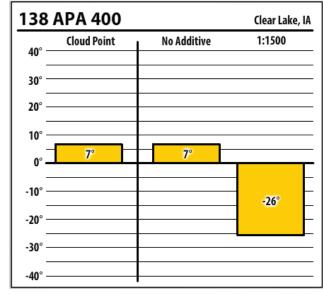

Learn more about our Winter Fuel Additive technology at schaefferoil.com

| 300             | ULSW        |             | Clear Lake, IA |
|-----------------|-------------|-------------|----------------|
| 40° –           | Cloud Point | No Additive | 1:1500         |
| 30° –           |             |             |                |
| 20° –           |             |             |                |
| 10° –           |             |             |                |
| 0° <del>-</del> | 7°          | 7°          |                |
| -10° –          |             |             | -24°           |
| -20° –          |             |             |                |
| -30° –          |             |             |                |
| -40° –          |             |             |                |