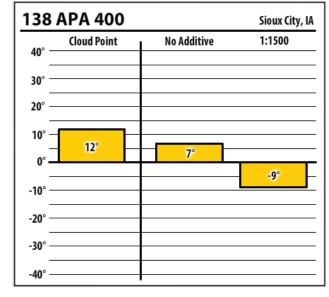

| 138    | APA 400     |             | North Liberty, IA |
|--------|-------------|-------------|-------------------|
| 40° —  | Cloud Point | No Additive | 1:1500            |
| 30° —  |             |             |                   |
| 20° —  |             |             |                   |
| 10° —  |             |             |                   |
| 0° —   | -4°         | -6°         |                   |
| -10° — |             |             | -29°              |
| -20° — |             |             |                   |
| -30° — |             |             |                   |
| -40° — |             |             |                   |