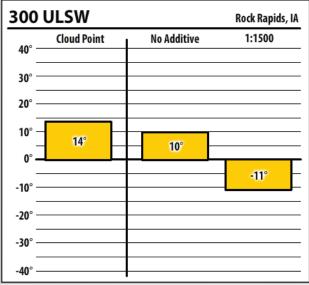

t schaefferoil.com



| 138 APA 400 Betten |             |             |        |  |
|--------------------|-------------|-------------|--------|--|
| 40° —              | Cloud Point | No Additive | 1:1500 |  |
| 30° –              |             |             |        |  |
| 20° —              |             |             |        |  |
| 10° —              |             |             |        |  |
| 0° —               | 0°          | 0°          |        |  |
| -10° —             |             |             |        |  |
| -20° —             |             |             | -31°   |  |
| -30° —             |             |             |        |  |
| -40° —             |             |             |        |  |







Learn more about our Winter Fuel Additive technology at schaefferoil.com











Learn more about our Winter Fuel Additive technology at schaefferoil.com











Learn more about our Winter Fuel Additive technology at schaefferoil.com











Learn more about our Winter Fuel Additive technology at schaefferoil.com











Learn more about our Winter Fuel Additive technology at schaefferoil.com











Learn more about our Winter Fuel Additive technology at schaefferoil.com











Learn more about our Winter Fuel Additive technology at schaefferoil.com

lowa

February 2020











Learn more about our Winter Fuel Additive technology at schaefferoil.com