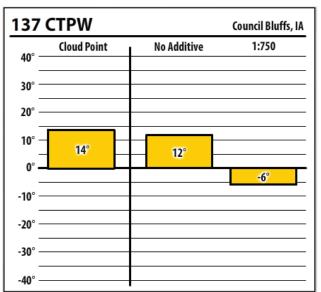

Learn more about our Winter Fuel Additive technology at schaefferoil.com

Learn more about our Winter Fuel Additive technology at schaefferoil.com

| 300    | PTW         |             | Council Bluffs, IA |
|--------|-------------|-------------|--------------------|
| 40° —  | Cloud Point | No Additive | 1:3000             |
| 30° —  |             |             |                    |
| 20° —  |             |             |                    |
| 10° —  |             |             |                    |
| 0° —   | 7°          | 7°          | 1°                 |
| -10° — |             |             |                    |
| -20° — |             |             |                    |
| -30° — |             |             |                    |
| -40° — |             |             |                    |