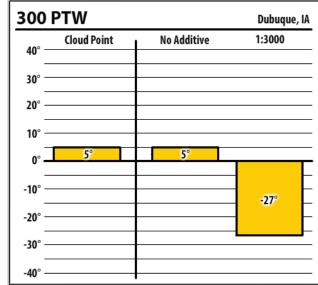

| 300             | PTW         |             | North Liberty, IA |
|-----------------|-------------|-------------|-------------------|
| 40° —           | Cloud Point | No Additive | 1:3000            |
| 30° —           |             |             |                   |
| 20° —           |             |             |                   |
| 10° —           |             |             |                   |
| 0° <del>-</del> | -4°         | -6°         |                   |
| -10° —          |             |             | -27°              |
| -20° —          |             |             | - " E             |
| -30° —          |             |             |                   |
| -40° —          |             |             |                   |