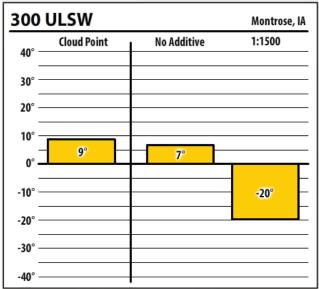

Learn more about our Winter Fuel Additive technology at schaefferoil.com

| 300    | ULSW        |             | Riverdale, IA |
|--------|-------------|-------------|---------------|
| 40° —  | Cloud Point | No Additive | 1:1500        |
| 30° —  |             |             |               |
| 20° —  |             |             |               |
| 10° —  |             |             |               |
| 0° —   | 9°          | 7°          |               |
| -10° — |             |             | -26°          |
| -20° — |             |             |               |
| -30° — |             |             |               |
| -40° — |             |             |               |