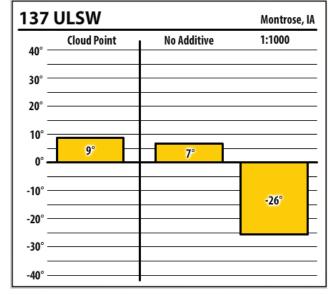

| 137    | ULSW        |             | Dennison, IA |
|--------|-------------|-------------|--------------|
| 40° —  | Cloud Point | No Additive | 1:1000       |
| 30° —  |             |             |              |
| 20° —  |             |             |              |
| 10° —  |             |             |              |
| 0° —   | 5°          |             |              |
| -10° — |             | NaN°        | -24°         |
| -20° — |             |             |              |
| -30° — |             |             |              |
| -40° — |             |             |              |

February 2020

| 137    | ULSW        |             | Dennison, l |
|--------|-------------|-------------|-------------|
| 40° —  | Cloud Point | No Additive | 1:1000      |
| 30° —  |             |             |             |
| 20° —  |             |             |             |
| 10° —  |             |             |             |
| 0° —   | 5°          |             |             |
| -10° — |             | NaN°        | -26°        |
| -20° — |             |             |             |
| -30° — |             |             |             |
| -40° — |             |             |             |