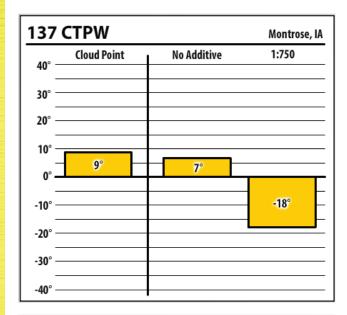

Learn more about our Winter Fuel Additive technology at schaefferoil.com

Learn more about our Winter Fuel Additive technology at schaefferoil.com

lowa

February 2020

| 137    | 137 CTPW Bettendorf, IA |             |       |  |
|--------|-------------------------|-------------|-------|--|
| 40° —  | Cloud Point             | No Additive | 1:750 |  |
| 30° —  |                         |             |       |  |
| 20° —  |                         |             |       |  |
| 10° —  |                         |             |       |  |
| 0° —   | 0°                      | 0°          |       |  |
| -10° — |                         |             |       |  |
| -20° — |                         |             | -40°  |  |
| -30° — |                         |             |       |  |
| -40° — |                         |             |       |  |