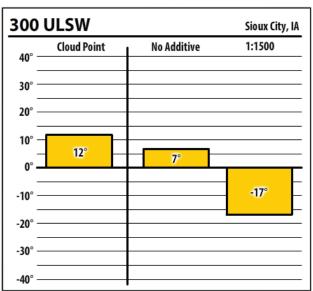

| 00     | ULSW        |             | North Liberty, I |
|--------|-------------|-------------|------------------|
| 40° —  | Cloud Point | No Additive | 1:1500           |
| 30° —  |             |             |                  |
| 20° —  |             |             |                  |
| 10° —  |             |             |                  |
| 0° —   | -4°         | -6°         |                  |
| -10° — |             |             | -27°             |
| -20° — |             |             |                  |
| -30° — |             |             |                  |
| -40° — |             |             |                  |