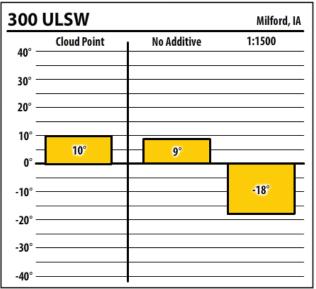

Learn more about our Winter Fuel Additive technology at schaefferoil.com

| 300    | ULSW        |             | Riverdale, IA |
|--------|-------------|-------------|---------------|
| 40° —  | Cloud Point | No Additive | 1:1500        |
| 30° —  |             |             |               |
| 20° —  |             |             |               |
| 10° —  |             |             |               |
| 0° —   | 9°          | 7°          |               |
| -10° — |             |             | -26°          |
| -20° — |             |             |               |
| -30° — |             |             |               |
| -40° — |             |             |               |

Learn more about our Winter Fuel Additive technology at schaefferoil.com

| 300             | ULSW        |             | Clear Lake, IA |
|-----------------|-------------|-------------|----------------|
| 40° –           | Cloud Point | No Additive | 1:1500         |
| 30° –           |             |             |                |
| 20° –           |             |             |                |
| 10° –           |             |             |                |
| 0° <del>-</del> | 7°          | 7°          |                |
| -10° –          |             |             | -24°           |
| -20° –          |             |             |                |
| -30° –          |             |             |                |
| -40° –          |             |             |                |