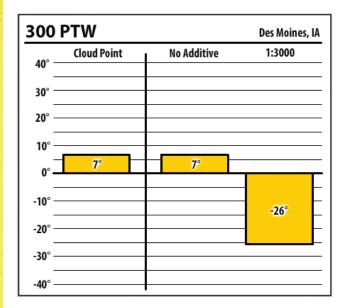

Learn more about our Winter Fuel Additive technology at schaefferoil.com

Learn more about our Winter Fuel Additive technology at schaefferoil.com

| 300    | PTW         |             | Council Bluffs, IA |
|--------|-------------|-------------|--------------------|
| 40° —  | Cloud Point | No Additive | 1:3000             |
| 30° —  |             |             |                    |
| 20° —  |             |             |                    |
| 10° —  |             |             |                    |
| 0° —   | 7°          | 7°          | 1°                 |
| -10° — |             |             |                    |
| -20° — |             |             |                    |
| -30° — |             |             |                    |
| -40° — |             |             |                    |