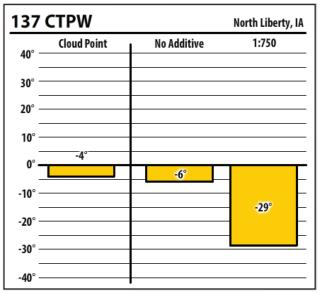

| 138    | APA 400     |             | North Liberty, IA |
|--------|-------------|-------------|-------------------|
| 40° —  | Cloud Point | No Additive | 1:1500            |
| 30° —  |             |             |                   |
| 20° —  |             |             |                   |
| 10° —  |             |             |                   |
| 0° —   | -4°         | -6°         |                   |
| -10° — |             |             | -29°              |
| -20° — |             |             |                   |
| -30° — |             |             |                   |
| -40° — |             |             |                   |