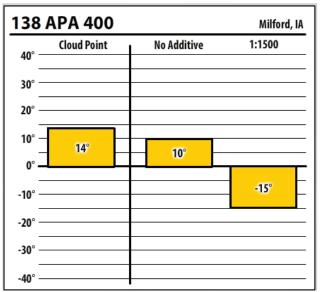

| 138    | APA 400     |             | North Liberty, IA |
|--------|-------------|-------------|-------------------|
| 40° —  | Cloud Point | No Additive | 1:1500            |
| 30° —  |             |             |                   |
| 20° —  |             |             |                   |
| 10° —  |             |             |                   |
| 0° —   | -4°         | -6°         |                   |
| -10° — |             |             | -29°              |
| -20° — |             |             |                   |
| -30° — |             |             |                   |
| -40° — |             |             |                   |