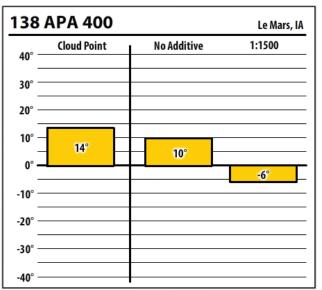

| 138    | APA 400     |             | Ottumwa, I |
|--------|-------------|-------------|------------|
| 40° —  | Cloud Point | No Additive | 1:1500     |
| 30° —  |             |             |            |
| 20° —  |             |             |            |
| 10° —  |             |             |            |
| 0° —   | 0°          | 0°          |            |
| -10° — |             |             | -29°       |
| -20° — |             |             | -29        |
| -30° — |             |             |            |
| -40° — |             |             |            |