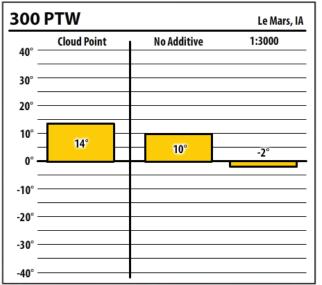

Learn more about our Winter Fuel Additive technology at schaefferoil.com

| 300              | PTW         |   |             | Council Bluffs, | L<br>IA |
|------------------|-------------|---|-------------|-----------------|---------|
| 40° —            | Cloud Point | + | No Additive | 1:3000          | _       |
| 30° —            |             |   |             |                 | _       |
| 20° —            |             |   |             |                 | _       |
| 10° —            |             |   |             |                 | _       |
| 0° —             |             |   |             |                 | _<br>_  |
| -10°             |             |   |             |                 | E       |
| -20° —<br>-30° — | -54°        |   | -60°        | -60°            | _       |
| -40° —           |             |   |             |                 | _       |
|                  |             |   |             |                 |         |