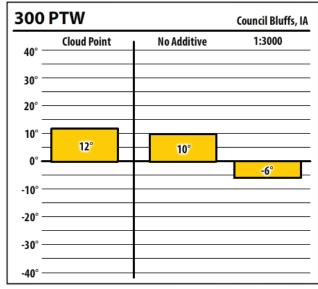

Learn more about our Winter Fuel Additive technology at schaefferoil.com

| 300              | PTW         |   |             | Council Bluffs, | L<br>IA |
|------------------|-------------|---|-------------|-----------------|---------|
| 40° —            | Cloud Point | + | No Additive | 1:3000          | _       |
| 30° —            |             |   |             |                 | _       |
| 20° —            |             |   |             |                 | _       |
| 10° —            |             |   |             |                 | _       |
| 0° —             |             |   |             |                 | _<br>_  |
| -10°             |             |   |             |                 | E       |
| -20° —<br>-30° — | -54°        |   | -60°        | -60°            | _       |
| -40° —           |             |   |             |                 | _       |
|                  |             |   |             |                 |         |