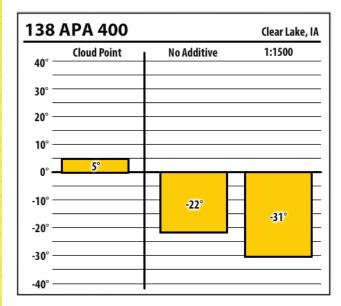

| 138    | APA 400     |             | Ottumwa, I |
|--------|-------------|-------------|------------|
| 40° —  | Cloud Point | No Additive | 1:1500     |
| 30° —  |             |             |            |
| 20° —  |             |             |            |
| 10° —  |             |             |            |
| 0° —   | 0°          | 0°          |            |
| -10° — |             |             | -29°       |
| -20° — |             |             | -29        |
| -30° — |             |             |            |
| -40° — |             |             |            |