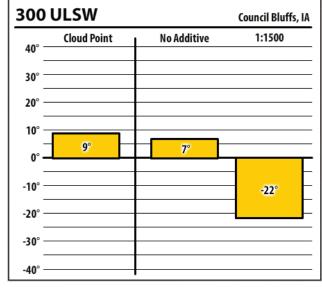

| 300    | ULSW        |             | Ottumwa, IA |
|--------|-------------|-------------|-------------|
| 40° —  | Cloud Point | No Additive | 1:1500      |
| 30° —  |             |             |             |
| 20° —  |             |             |             |
| 10° —  |             |             |             |
| 0° —   | 0°          | 0°          |             |
| -10° — |             |             | -26°        |
| -20° — |             |             |             |
| -30° — |             |             |             |
| -40° — |             |             |             |