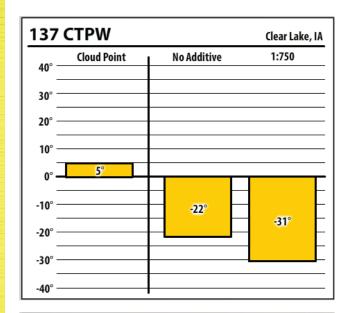

| 137    | CTPW        |             | Ottumwa, I <i>l</i> |
|--------|-------------|-------------|---------------------|
| 40° —  | Cloud Point | No Additive | 1:750               |
| 30° –  |             |             |                     |
| 20° —  |             |             |                     |
| 10° —  |             |             |                     |
| 0° —   | 0°          | 0°          |                     |
| -10° — |             |             | -27°                |
| -20° — |             |             | 2/                  |
| -30° — |             |             |                     |
| -40° — |             |             |                     |