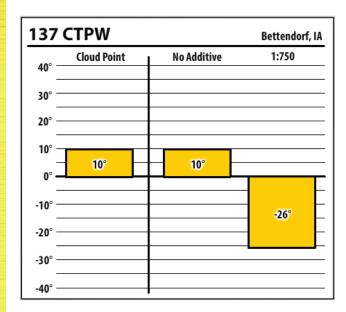

| 137    | CTPW        |             | Ottumwa, I <i>l</i> |
|--------|-------------|-------------|---------------------|
| 40° —  | Cloud Point | No Additive | 1:750               |
| 30° –  |             |             |                     |
| 20° —  |             |             |                     |
| 10° —  |             |             |                     |
| 0° —   | 0°          | 0°          |                     |
| -10° — |             |             | -27°                |
| -20° — |             |             | 2/                  |
| -30° — |             |             |                     |
| -40° — |             |             |                     |