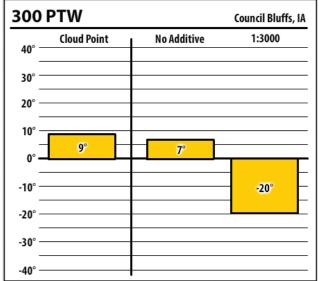

Learn more about our Winter Fuel Additive technology at schaefferoil.com

| 300              | PTW         |   |             | Council Bluffs, | L<br>IA |
|------------------|-------------|---|-------------|-----------------|---------|
| 40° —            | Cloud Point | + | No Additive | 1:3000          | _       |
| 30° —            |             |   |             |                 | _       |
| 20° —            |             |   |             |                 | _       |
| 10° —            |             |   |             |                 | _       |
| 0° —             |             |   |             |                 | _<br>_  |
| -10°             |             |   |             |                 | E       |
| -20° —<br>-30° — | -54°        |   | -60°        | -60°            | _       |
| -40° —           |             |   |             |                 | _       |
|                  |             |   |             |                 |         |