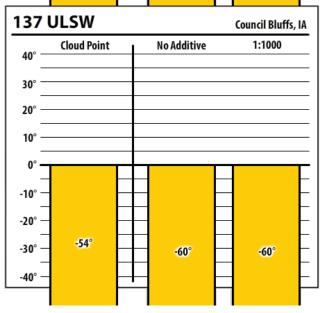

Learn more about our Winter Fuel Additive technology at schaefferoil.com

| 137              | CTPW        |   |             | ( | Council Bluff | fs, IA |
|------------------|-------------|---|-------------|---|---------------|--------|
| 40° —            | Cloud Point | - | No Additive | ) | 1:750         | _      |
| 30° —            |             |   |             |   |               |        |
| 20° —            |             |   |             |   |               | _      |
| 10° —            |             |   |             |   |               |        |
| 0° —             |             |   |             | Н |               | Ŧ      |
| -10° —<br>-20° — |             |   |             | Ħ |               | E      |
| -30° —           | -54°        |   | -60°        | Ħ | -62°          | F      |
| -40° —           |             | H |             | Ħ |               | F      |