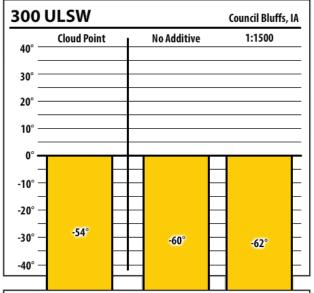

| 300    | ULSW        |             | Ottumwa, IA |
|--------|-------------|-------------|-------------|
| 40° —  | Cloud Point | No Additive | 1:1500      |
| 30° —  |             |             |             |
| 20° —  |             |             |             |
| 10° —  |             |             |             |
| 0° —   | 0°          | 0°          |             |
| -10° — |             |             | -26°        |
| -20° — |             |             |             |
| -30° — |             |             |             |
| -40° — |             |             |             |