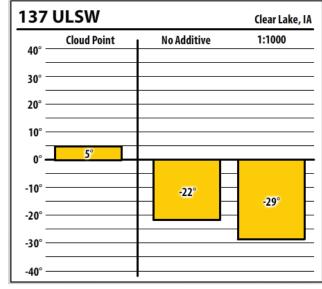

Learn more about our Winter Fuel Additive technology at schaefferoil.com

| 137    | ULSW        |             | Ottumwa, IA |
|--------|-------------|-------------|-------------|
| 40° —  | Cloud Point | No Additive | 1:1000      |
| 30° —  |             |             |             |
| 20° —  |             |             |             |
| 10° —  |             |             |             |
| 0° —   | 0°          | 0°          |             |
| -10° — |             |             | - E         |
| -20° — |             |             | -31°        |
| -30° — |             |             |             |
| -40° — |             |             |             |