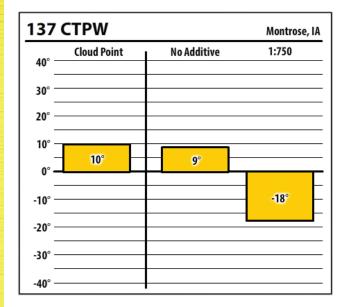

| 137    | CTPW        |             | Ottumwa, I <i>l</i> |
|--------|-------------|-------------|---------------------|
| 40° —  | Cloud Point | No Additive | 1:750               |
| 30° –  |             |             |                     |
| 20° —  |             |             |                     |
| 10° —  |             |             |                     |
| 0° —   | 0°          | 0°          |                     |
| -10° — |             |             | -27°                |
| -20° — |             |             | 2/                  |
| -30° — |             |             |                     |
| -40° — |             |             |                     |