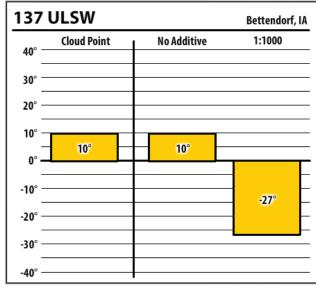

Learn more about our Winter Fuel Additive technology at schaefferoil.com

| 137    | ULSW        |             | Ottumwa, IA |
|--------|-------------|-------------|-------------|
| 40° —  | Cloud Point | No Additive | 1:1000      |
| 30° —  |             |             |             |
| 20° —  |             |             |             |
| 10° —  |             |             |             |
| 0° —   | 0°          | 0°          |             |
| -10° — |             |             | - E         |
| -20° — |             |             | -31°        |
| -30° — |             |             |             |
| -40° — |             |             |             |