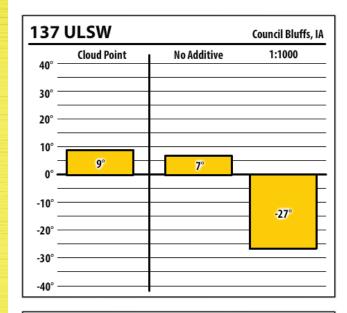

Learn more about our Winter Fuel Additive technology at schaefferoil.com

| 137    | ULSW        |             | Ottumwa, IA |
|--------|-------------|-------------|-------------|
| 40° —  | Cloud Point | No Additive | 1:1000      |
| 30° —  |             |             |             |
| 20° —  |             |             |             |
| 10° —  |             |             |             |
| 0° —   | 0°          | 0°          |             |
| -10° — |             |             | - E         |
| -20° — |             |             | -31°        |
| -30° — |             |             |             |
| -40° — |             |             |             |