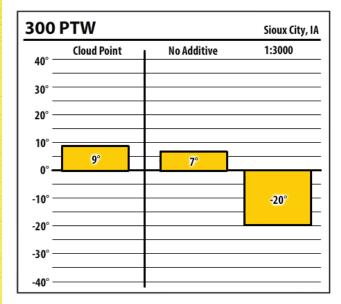

Learn more about our Winter Fuel Additive technology at schaefferoil.com

| 300              | PTW         |   |             | Council Bluffs, | L<br>IA |
|------------------|-------------|---|-------------|-----------------|---------|
| 40° —            | Cloud Point | + | No Additive | 1:3000          | _       |
| 30° —            |             |   |             |                 | _       |
| 20° —            |             |   |             |                 | _       |
| 10° —            |             |   |             |                 | _       |
| 0° —             |             |   |             |                 | _<br>_  |
| -10°             |             |   |             |                 | E       |
| -20° —<br>-30° — | -54°        |   | -60°        | -60°            | _       |
| -40° —           |             |   |             |                 | _       |
|                  |             |   |             |                 |         |