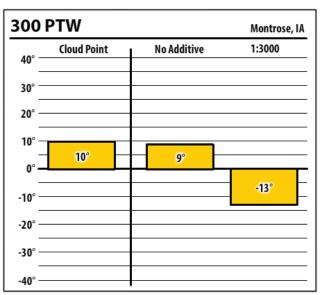

Learn more about our Winter Fuel Additive technology at schaefferoil.com

| 300              | PTW         |   |             | Council Bluffs, | L<br>IA |
|------------------|-------------|---|-------------|-----------------|---------|
| 40° —            | Cloud Point | + | No Additive | 1:3000          | _       |
| 30° —            |             |   |             |                 | _       |
| 20° —            |             |   |             |                 | _       |
| 10° —            |             |   |             |                 | _       |
| 0° —             |             |   |             |                 | _<br>_  |
| -10°             |             |   |             |                 | E       |
| -20° —<br>-30° — | -54°        |   | -60°        | -60°            | _       |
| -40° —           |             |   |             |                 | _       |
|                  |             |   |             |                 |         |