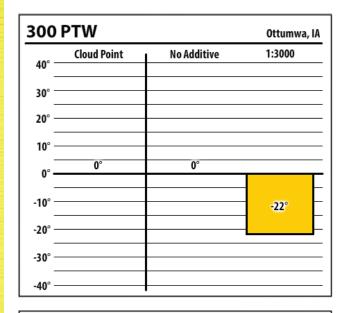

Learn more about our Winter Fuel Additive technology at schaefferoil.com

| 300              | PTW         |   |             | Council Bluffs, | L<br>IA |
|------------------|-------------|---|-------------|-----------------|---------|
| 40° —            | Cloud Point | + | No Additive | 1:3000          | _       |
| 30° —            |             |   |             |                 | _       |
| 20° —            |             |   |             |                 | _       |
| 10° —            |             |   |             |                 | _       |
| 0° —             |             |   |             |                 | _<br>_  |
| -10°             |             |   |             |                 | E       |
| -20° —<br>-30° — | -54°        |   | -60°        | -60°            | _       |
| -40° —           |             |   |             |                 | _       |
|                  |             |   |             |                 |         |