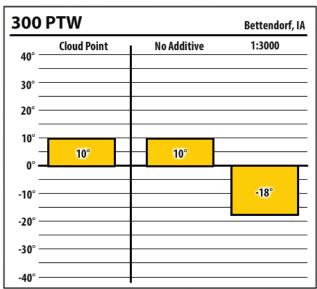

Learn more about our Winter Fuel Additive technology at schaefferoil.com

| 300              | PTW         |   |             | Council Bluffs, | L<br>IA |
|------------------|-------------|---|-------------|-----------------|---------|
| 40° —            | Cloud Point | + | No Additive | 1:3000          | _       |
| 30° —            |             |   |             |                 | _       |
| 20° —            |             |   |             |                 | _       |
| 10° —            |             |   |             |                 | _       |
| 0° —             |             |   |             |                 | _<br>_  |
| -10°             |             |   |             |                 | E       |
| -20° —<br>-30° — | -54°        |   | -60°        | -60°            | _       |
| -40° —           |             |   |             |                 | _       |
|                  |             |   |             |                 |         |