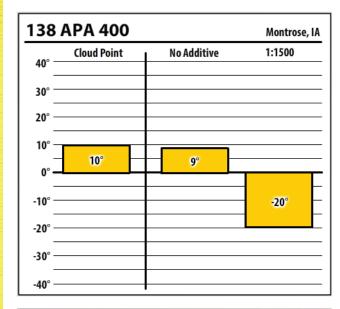

| 138    | APA 400     |             | Ottumwa, I |
|--------|-------------|-------------|------------|
| 40° —  | Cloud Point | No Additive | 1:1500     |
| 30° —  |             |             |            |
| 20° —  |             |             |            |
| 10° —  |             |             |            |
| 0° —   | 0°          | 0°          |            |
| -10° — |             |             | -29°       |
| -20° — |             |             | -29        |
| -30° — |             |             |            |
| -40° — |             |             |            |