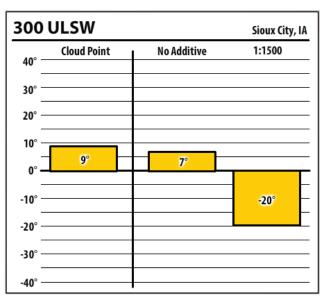

| 300    | ULSW        |             | Ottumwa, IA |
|--------|-------------|-------------|-------------|
| 40° —  | Cloud Point | No Additive | 1:1500      |
| 30° —  |             |             |             |
| 20° —  |             |             |             |
| 10° —  |             |             |             |
| 0° —   | 0°          | 0°          |             |
| -10° — |             |             | -26°        |
| -20° — |             |             |             |
| -30° — |             |             |             |
| -40° — |             |             |             |