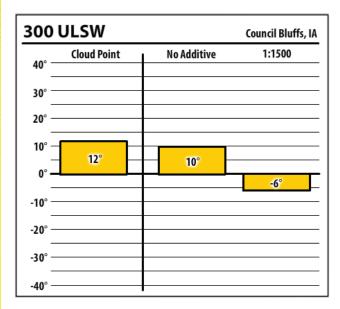

| 300    | ULSW        |             | Ottumwa, IA |
|--------|-------------|-------------|-------------|
| 40° —  | Cloud Point | No Additive | 1:1500      |
| 30° —  |             |             |             |
| 20° —  |             |             |             |
| 10° —  |             |             |             |
| 0° —   | 0°          | 0°          |             |
| -10° — |             |             | -26°        |
| -20° — |             |             |             |
| -30° — |             |             |             |
| -40° — |             |             |             |