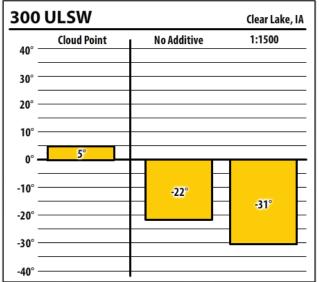

| 300    | ULSW        |             | Ottumwa, IA |
|--------|-------------|-------------|-------------|
| 40° —  | Cloud Point | No Additive | 1:1500      |
| 30° —  |             |             |             |
| 20° —  |             |             |             |
| 10° —  |             |             |             |
| 0° —   | 0°          | 0°          |             |
| -10° — |             |             | -26°        |
| -20° — |             |             |             |
| -30° — |             |             |             |
| -40° — |             |             |             |