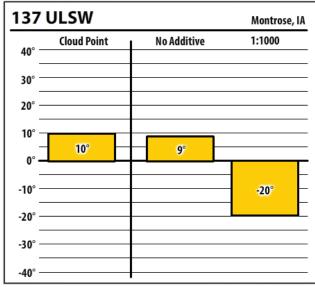

Learn more about our Winter Fuel Additive technology at schaefferoil.com

| 137    | ULSW        |             | Ottumwa, IA |
|--------|-------------|-------------|-------------|
| 40° —  | Cloud Point | No Additive | 1:1000      |
| 30° —  |             |             |             |
| 20° —  |             |             |             |
| 10° —  |             |             |             |
| 0° —   | 0°          | 0°          |             |
| -10° — |             |             | - E         |
| -20° — |             |             | -31°        |
| -30° — |             |             |             |
| -40° — |             |             |             |