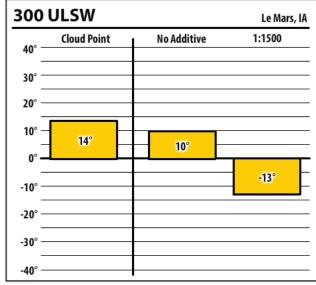

| 300    | ULSW        |             | Ottumwa, IA |
|--------|-------------|-------------|-------------|
| 40° —  | Cloud Point | No Additive | 1:1500      |
| 30° —  |             |             |             |
| 20° —  |             |             |             |
| 10° —  |             |             |             |
| 0° —   | 0°          | 0°          |             |
| -10° — |             |             | -26°        |
| -20° — |             |             |             |
| -30° — |             |             |             |
| -40° — |             |             |             |