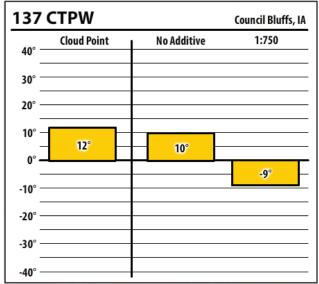

| 137    | CTPW        |             | Council Bluffs, IA |
|--------|-------------|-------------|--------------------|
| 40° —  | Cloud Point | No Additive | 1:750              |
| 30° —  |             |             |                    |
| 20° —  |             |             |                    |
| 10° —  |             |             |                    |
| 0° —   | 9°          | 7°          |                    |
| _      |             |             |                    |
| -10° — |             |             | -22°               |
| -20° — |             |             |                    |
| -30° — |             |             |                    |
| -40° — |             |             |                    |