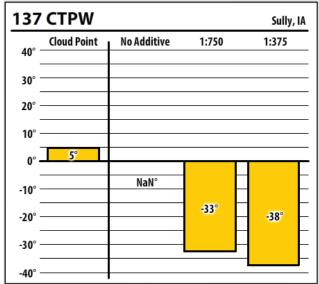

| 137    | CTPW        |             | Ottumwa, I <i>l</i> |
|--------|-------------|-------------|---------------------|
| 40° —  | Cloud Point | No Additive | 1:750               |
| 30° –  |             |             |                     |
| 20° —  |             |             |                     |
| 10° —  |             |             |                     |
| 0° —   | 0°          | 0°          |                     |
| -10° — |             |             | -27°                |
| -20° — |             |             | 2/                  |
| -30° — |             |             |                     |
| -40° — |             |             |                     |