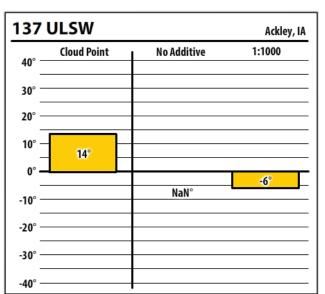

Learn more about our Winter Fuel Additive technology at schaefferoil.com

| 137    | ULSW        |             | Ottumwa, IA |
|--------|-------------|-------------|-------------|
| 40° —  | Cloud Point | No Additive | 1:1000      |
| 30° —  |             |             |             |
| 20° —  |             |             |             |
| 10° —  |             |             |             |
| 0° —   | 0°          | 0°          |             |
| -10° — |             |             | - E         |
| -20° — |             |             | -31°        |
| -30° — |             |             |             |
| -40° — |             |             |             |