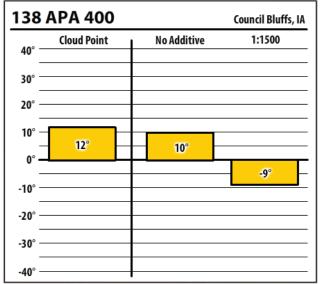

| 138    | APA 400     | ) |             | Co | ouncil Bluff | s, IA |
|--------|-------------|---|-------------|----|--------------|-------|
| 40° —  | Cloud Point |   | No Additive | e  | 1:1500       |       |
| 30° —  |             |   |             |    |              |       |
| 20° —  |             |   |             |    |              | _     |
| 10° —  |             |   |             |    |              |       |
| 0° —   |             | 士 |             | П  |              | T     |
| -10° — |             | H |             | Н  |              | E     |
| -20° — |             | H |             | Н  |              | E     |
| -30° — | -54°        | H | -60°        | Н  | -60°         | E     |
| -40° — |             | 世 |             | Н  |              | E     |