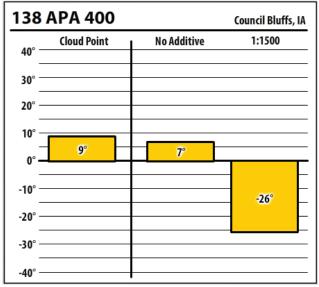

| 138    | APA 400     | ) |             | Co | ouncil Bluff | s, IA |
|--------|-------------|---|-------------|----|--------------|-------|
| 40° —  | Cloud Point |   | No Additive | e  | 1:1500       |       |
| 30° —  |             |   |             |    |              |       |
| 20° —  |             |   |             |    |              | _     |
| 10° —  |             |   |             |    |              |       |
| 0° —   |             | 士 |             | П  |              | T     |
| -10° — |             | H |             | Н  |              | E     |
| -20° — |             | H |             | Н  |              | E     |
| -30° — | -54°        | H | -60°        | Н  | -60°         | E     |
| -40° — |             | 世 |             | Н  |              | E     |