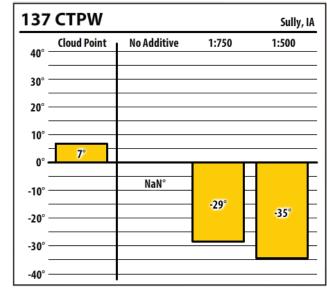

| 137    | CTPW        |             | Ottumwa, I <i>l</i> |
|--------|-------------|-------------|---------------------|
| 40° —  | Cloud Point | No Additive | 1:750               |
| 30° –  |             |             |                     |
| 20° —  |             |             |                     |
| 10° —  |             |             |                     |
| 0° —   | 0°          | 0°          |                     |
| -10° — |             |             | -27°                |
| -20° — |             |             | 2/                  |
| -30° — |             |             |                     |
| -40° — |             |             |                     |