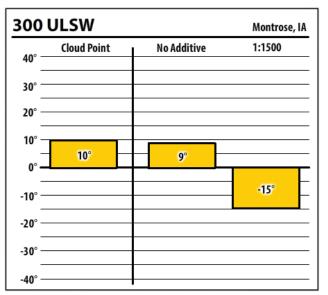

| 300    | ULSW        |             | Ottumwa, IA |
|--------|-------------|-------------|-------------|
| 40° —  | Cloud Point | No Additive | 1:1500      |
| 30° —  |             |             |             |
| 20° —  |             |             |             |
| 10° —  |             |             |             |
| 0° —   | 0°          | 0°          |             |
| -10° — |             |             | -26°        |
| -20° — |             |             |             |
| -30° — |             |             |             |
| -40° — |             |             |             |