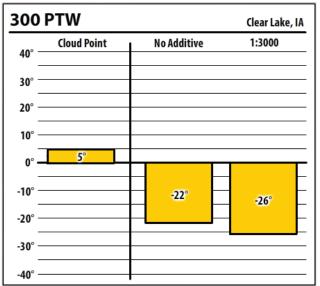

Learn more about our Winter Fuel Additive technology at schaefferoil.com

| 300              | PTW         |   |             | Council Bluffs, | L<br>IA |
|------------------|-------------|---|-------------|-----------------|---------|
| 40° —            | Cloud Point | + | No Additive | 1:3000          | _       |
| 30° —            |             |   |             |                 | _       |
| 20° —            |             |   |             |                 | _       |
| 10° —            |             |   |             |                 | _       |
| 0° —             |             |   |             |                 | _<br>_  |
| -10°             |             |   |             |                 | E       |
| -20° —<br>-30° — | -54°        |   | -60°        | -60°            | _       |
| -40° —           |             |   |             |                 | _       |
|                  |             |   |             |                 |         |