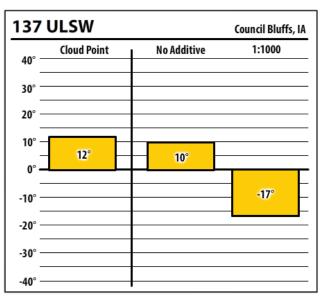

Learn more about our Winter Fuel Additive technology at schaefferoil.com

| 137    | ULSW        |             | Ottumwa, IA |
|--------|-------------|-------------|-------------|
| 40° —  | Cloud Point | No Additive | 1:1000      |
| 30° —  |             |             |             |
| 20° —  |             |             |             |
| 10° —  |             |             |             |
| 0° —   | 0°          | 0°          |             |
| -10° — |             |             | - E         |
| -20° — |             |             | -31°        |
| -30° — |             |             |             |
| -40° — |             |             |             |