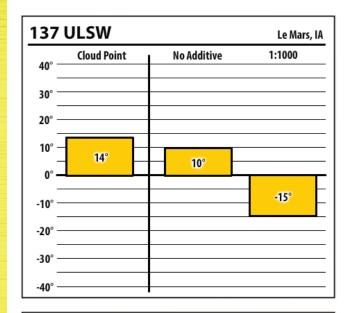

Learn more about our Winter Fuel Additive technology at schaefferoil.com

| 137    | ULSW        |             | Ottumwa, IA |
|--------|-------------|-------------|-------------|
| 40° —  | Cloud Point | No Additive | 1:1000      |
| 30° —  |             |             |             |
| 20° —  |             |             |             |
| 10° —  |             |             |             |
| 0° —   | 0°          | 0°          |             |
| -10° — |             |             | - E         |
| -20° — |             |             | -31°        |
| -30° — |             |             |             |
| -40° — |             |             |             |