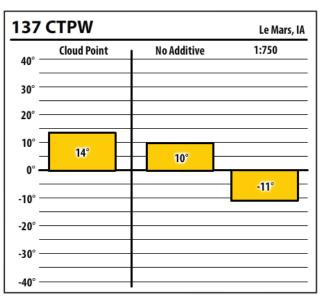

| 137    | CTPW        |             | Ottumwa, I <i>l</i> |
|--------|-------------|-------------|---------------------|
| 40° —  | Cloud Point | No Additive | 1:750               |
| 30° –  |             |             |                     |
| 20° —  |             |             |                     |
| 10° —  |             |             |                     |
| 0° —   | 0°          | 0°          |                     |
| -10° — |             |             | -27°                |
| -20° — |             |             | 2/                  |
| -30° — |             |             |                     |
| -40° — |             |             |                     |