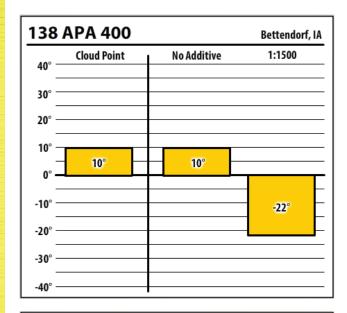

| 138    | APA 400     |             | Ottumwa, I |
|--------|-------------|-------------|------------|
| 40° —  | Cloud Point | No Additive | 1:1500     |
| 30° —  |             |             |            |
| 20° —  |             |             |            |
| 10° —  |             |             |            |
| 0° —   | 0°          | 0°          |            |
| -10° — |             |             | -29°       |
| -20° — |             |             | -29        |
| -30° — |             |             |            |
| -40° — |             |             |            |