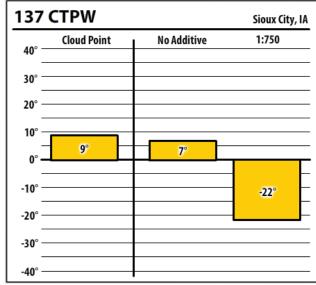

| 137    | CTPW        |             | Council Bluffs, IA |
|--------|-------------|-------------|--------------------|
| 40° —  | Cloud Point | No Additive | 1:750              |
| 30° —  |             |             |                    |
| 20° —  |             |             |                    |
| 10° —  |             |             |                    |
| 0° —   | 9°          | 7°          |                    |
| _      |             |             |                    |
| -10° — |             |             | -22°               |
| -20° — |             |             |                    |
| -30° — |             |             |                    |
| -40° — |             |             |                    |