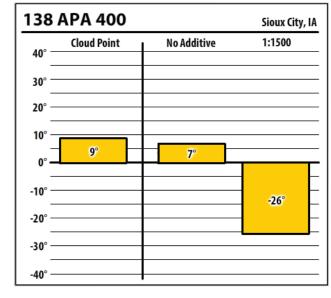

| 138    | APA 400     | ) |             | Co | ouncil Bluff | s, IA |
|--------|-------------|---|-------------|----|--------------|-------|
| 40° —  | Cloud Point |   | No Additive | e  | 1:1500       |       |
| 30° —  |             |   |             |    |              |       |
| 20° —  |             |   |             |    |              | _     |
| 10° —  |             |   |             |    |              |       |
| 0° —   |             | 士 |             | П  |              | T     |
| -10° — |             | H |             | Н  |              | E     |
| -20° — |             | H |             | Н  |              | E     |
| -30° — | -54°        | H | -60°        | Н  | -60°         | E     |
| -40° — |             | 世 |             | Н  |              | E     |