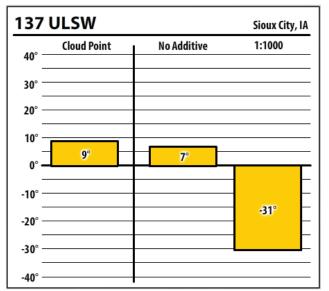

Learn more about our Winter Fuel Additive technology at schaefferoil.com

| 137    | ULSW        |             | Ottumwa, IA |
|--------|-------------|-------------|-------------|
| 40° —  | Cloud Point | No Additive | 1:1000      |
| 30° —  |             |             |             |
| 20° —  |             |             |             |
| 10° —  |             |             |             |
| 0° —   | 0°          | 0°          |             |
| -10° — |             |             | - E         |
| -20° — |             |             | -31°        |
| -30° — |             |             |             |
| -40° — |             |             |             |